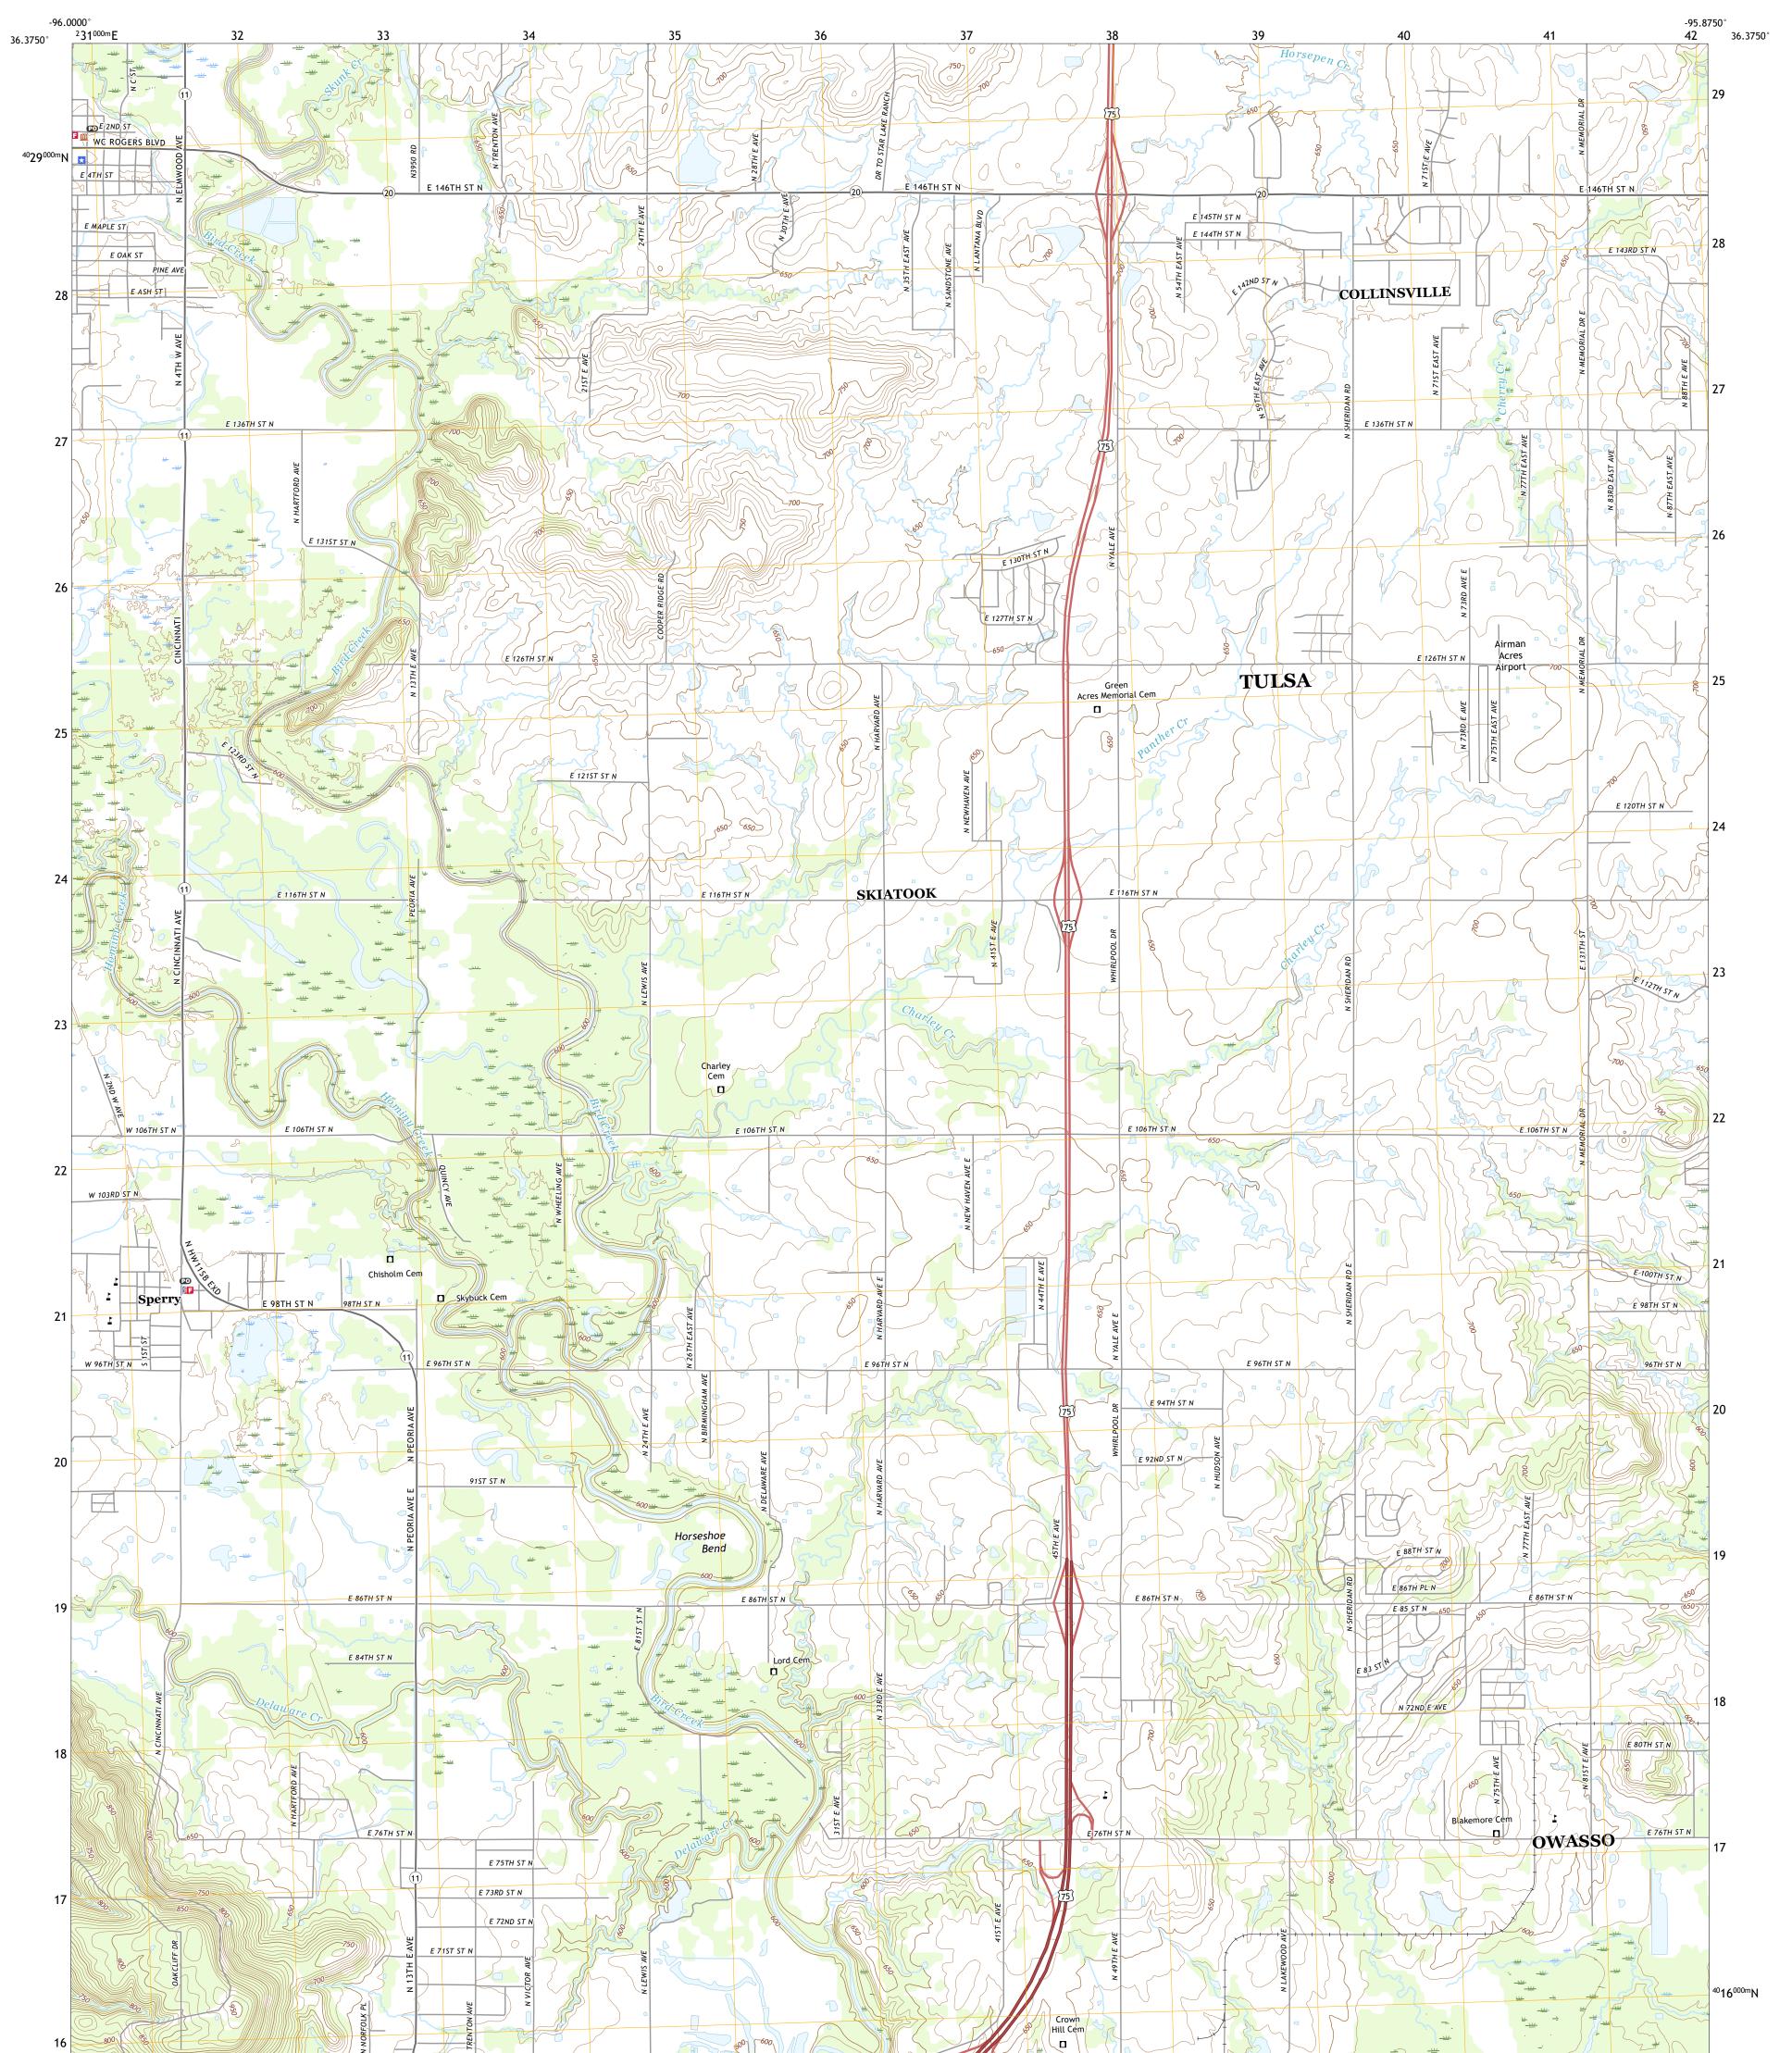

## U.S. DEPARTMENT OF THE INTERIOR U.S. GEOLOGICAL SURVEY

SPERRY QUADRANGLE OKLAHOMA - TULSA COUNTY 7.5-MINUTE SERIES

Produced by the United States Geological Survey North American Datum of 1983 (NAD83) World Geodetic System of 1984 (WGS84). Projection and 1 000-meter grid:Universal Transverse Mercator, Zone 14S\15S This map is not a legal document. Boundaries may be generalized for this map scale. Private lands within government reservations may not be shown. Obtain permission before entering private lands.