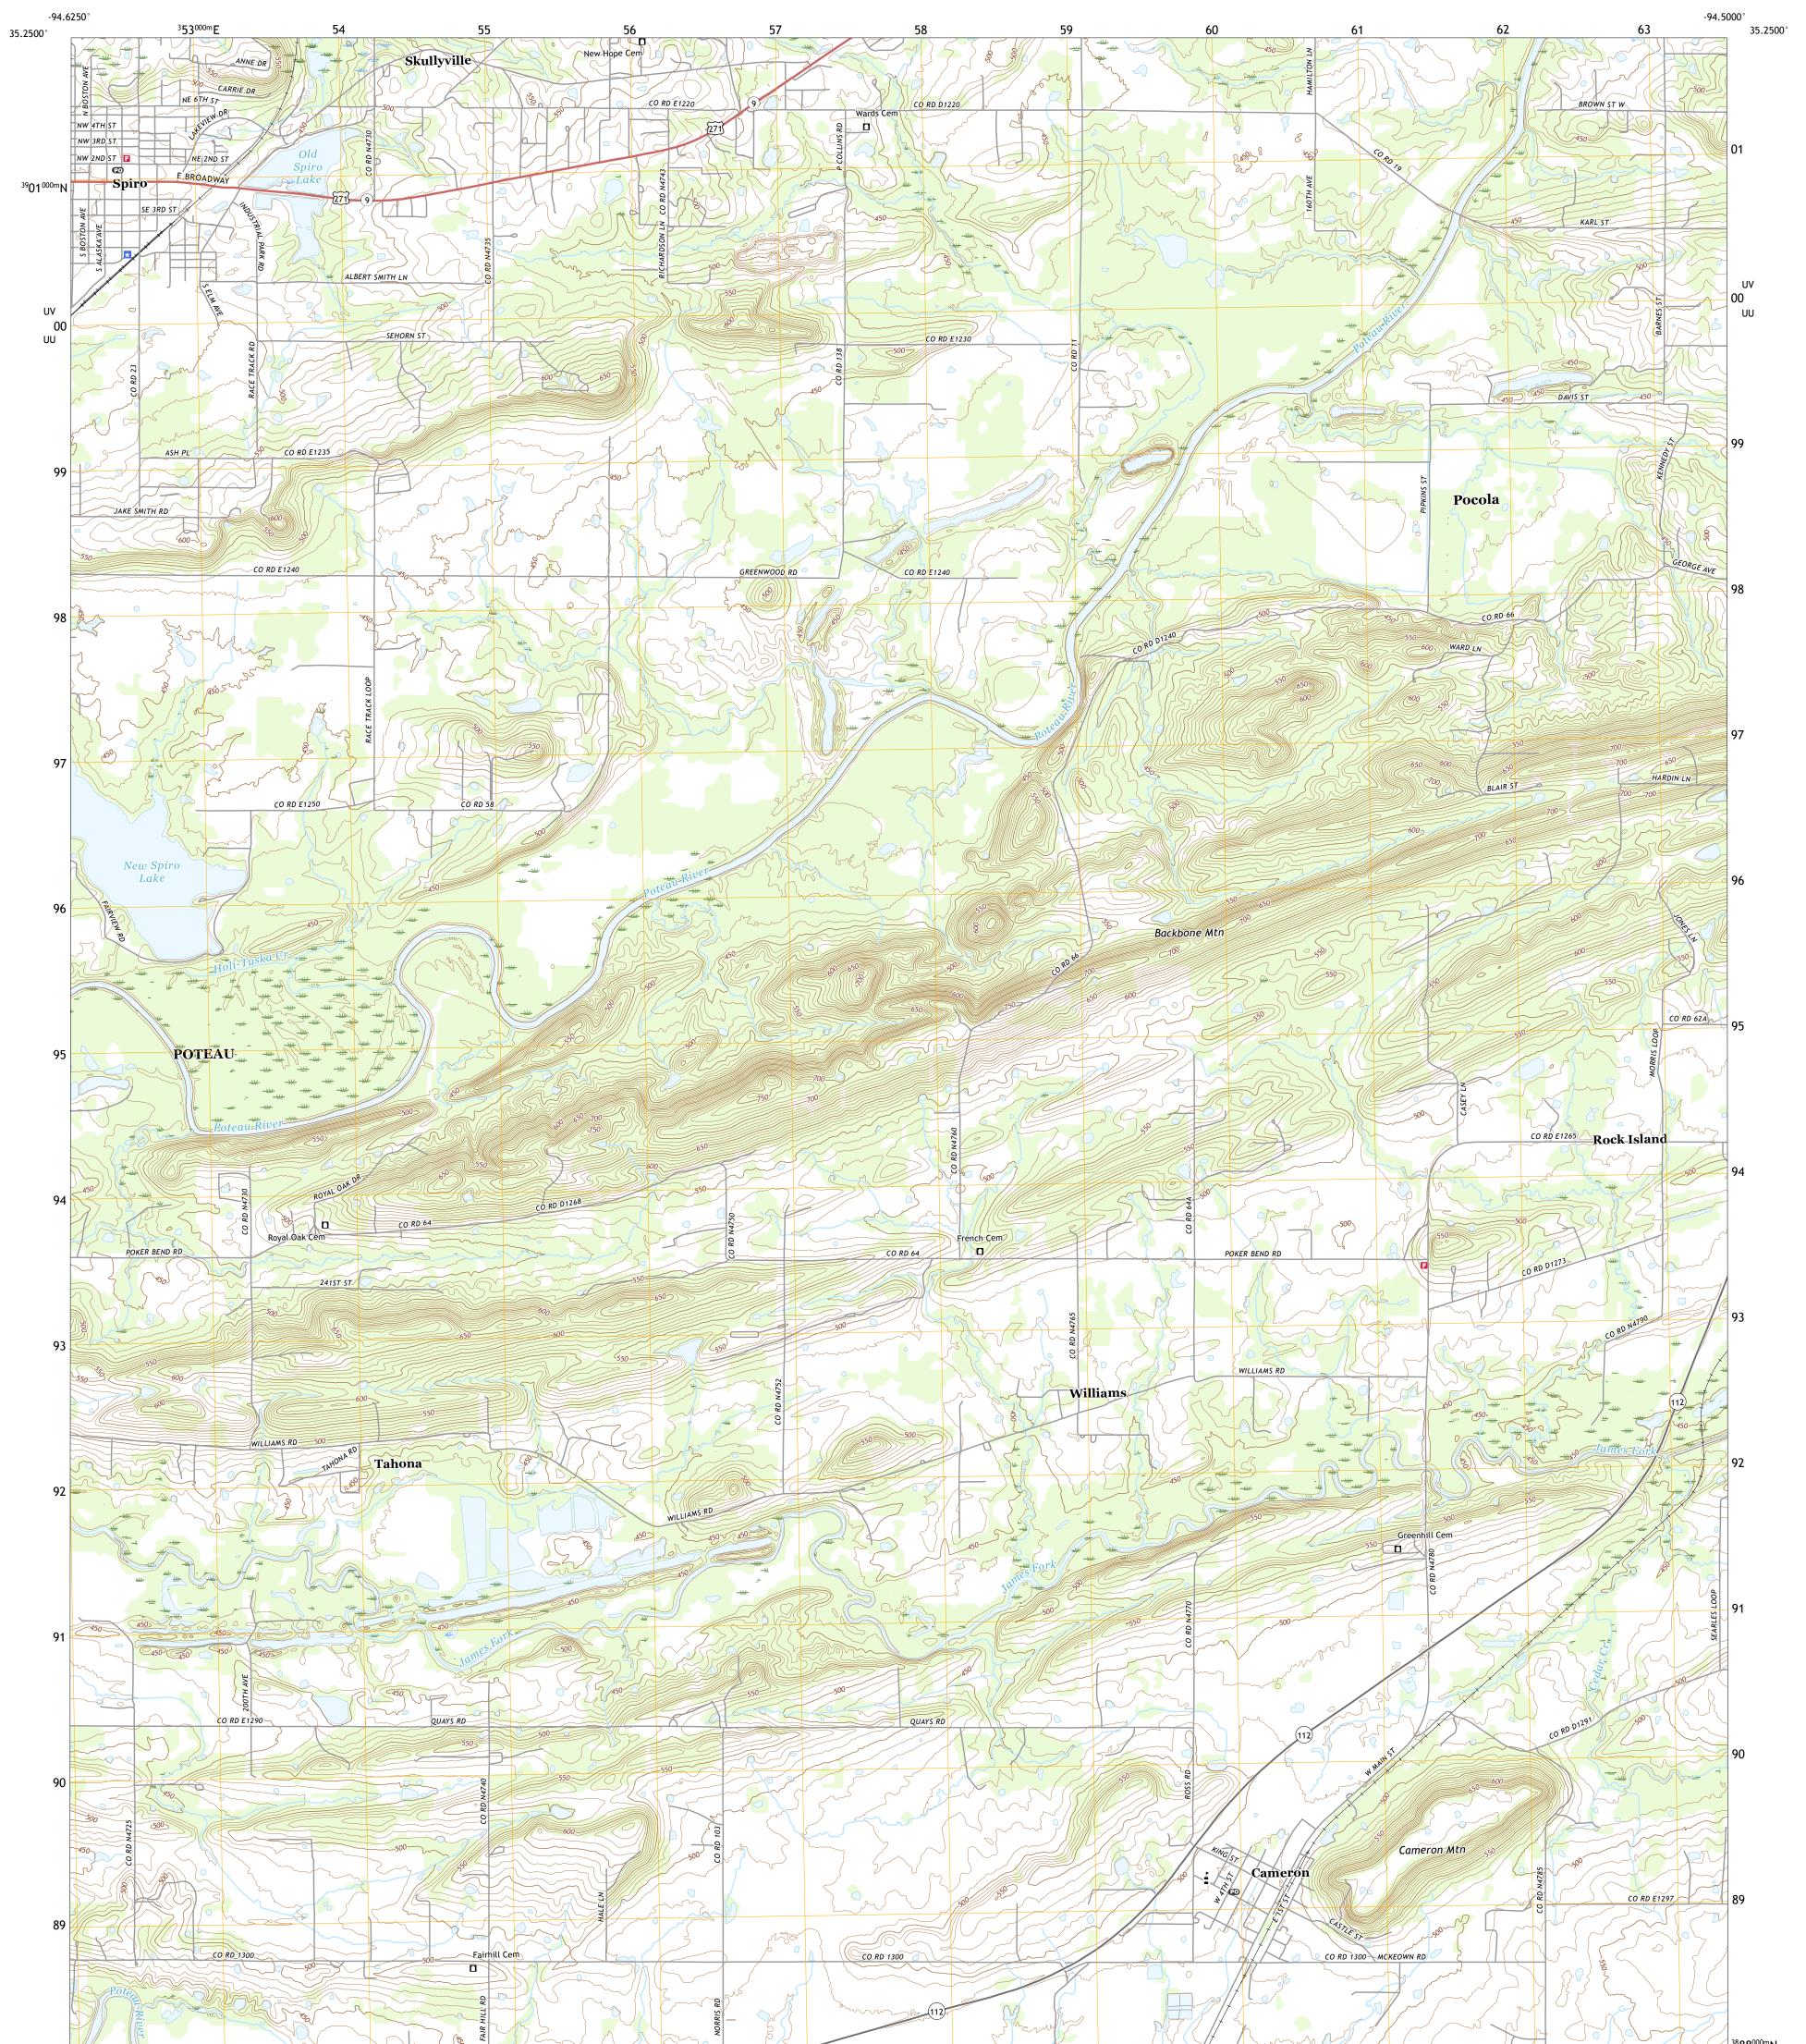

## U.S. DEPARTMENT OF THE INTERIOR U.S. GEOLOGICAL SURVEY

SPIRO QUADRANGLE OKLAHOMA - LE FLORE COUNTY 7.5-MINUTE SERIES

Produced by the United States Geological Survey North American Datum of 1983 (NAD83) World Geodetic System of 1984 (WGS84). Projection and 1 000-meter grid:Universal Transverse Mercator, Zone 155 This map is not a legal document. Boundaries may be generalized for this map scale. Private lands within government reservations may not be shown. Obtain permission before entering private lands.