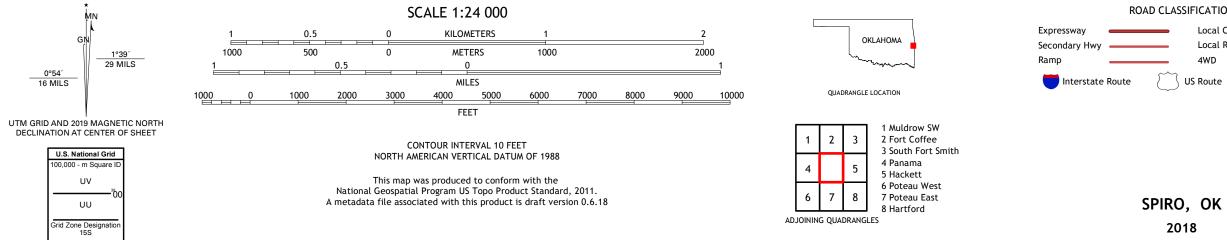

## U.S. DEPARTMENT OF THE INTERIOR U.S. GEOLOGICAL SURVEY

SPIRO QUADRANGLE OKLAHOMA - LE FLORE COUNTY 7.5-MINUTE SERIES

Produced by the United States Geological Survey North American Datum of 1983 (NAD83) World Geodetic System of 1984 (WGS84). Projection and 1 000-meter grid:Universal Transverse Mercator, Zone 155 This map is not a legal document. Boundaries may be generalized for this map scale. Private lands within government reservations may not be shown. Obtain permission before entering private lands.