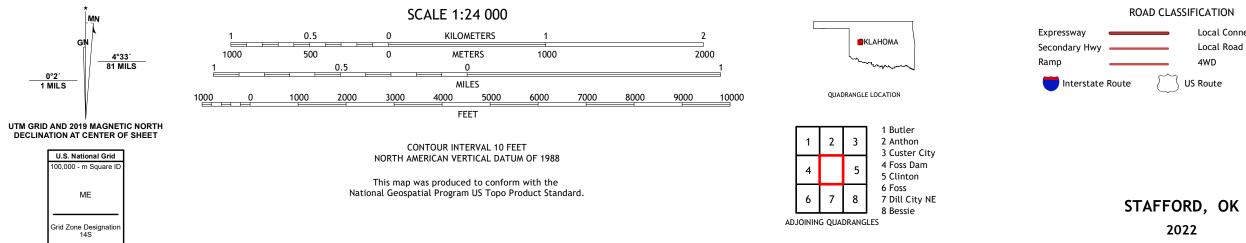

## U.S. DEPARTMENT OF THE INTERIOR U.S. GEOLOGICAL SURVEY

STAFFORD QUADRANGLE OKLAHOMA - CUSTER COUNTY 7.5-MINUTE SERIES

Produced by the United States Geological Survey North American Datum of 1983 (NAD83) World Geodetic System of 1984 (WGS84). Projection and 1 000-meter grid:Universal Transverse Mercator, Zone 145 This map is not a legal document. Boundaries may be generalized for this map scale. Private lands within government reservations may not be shown. Obtain permission before entering private lands.