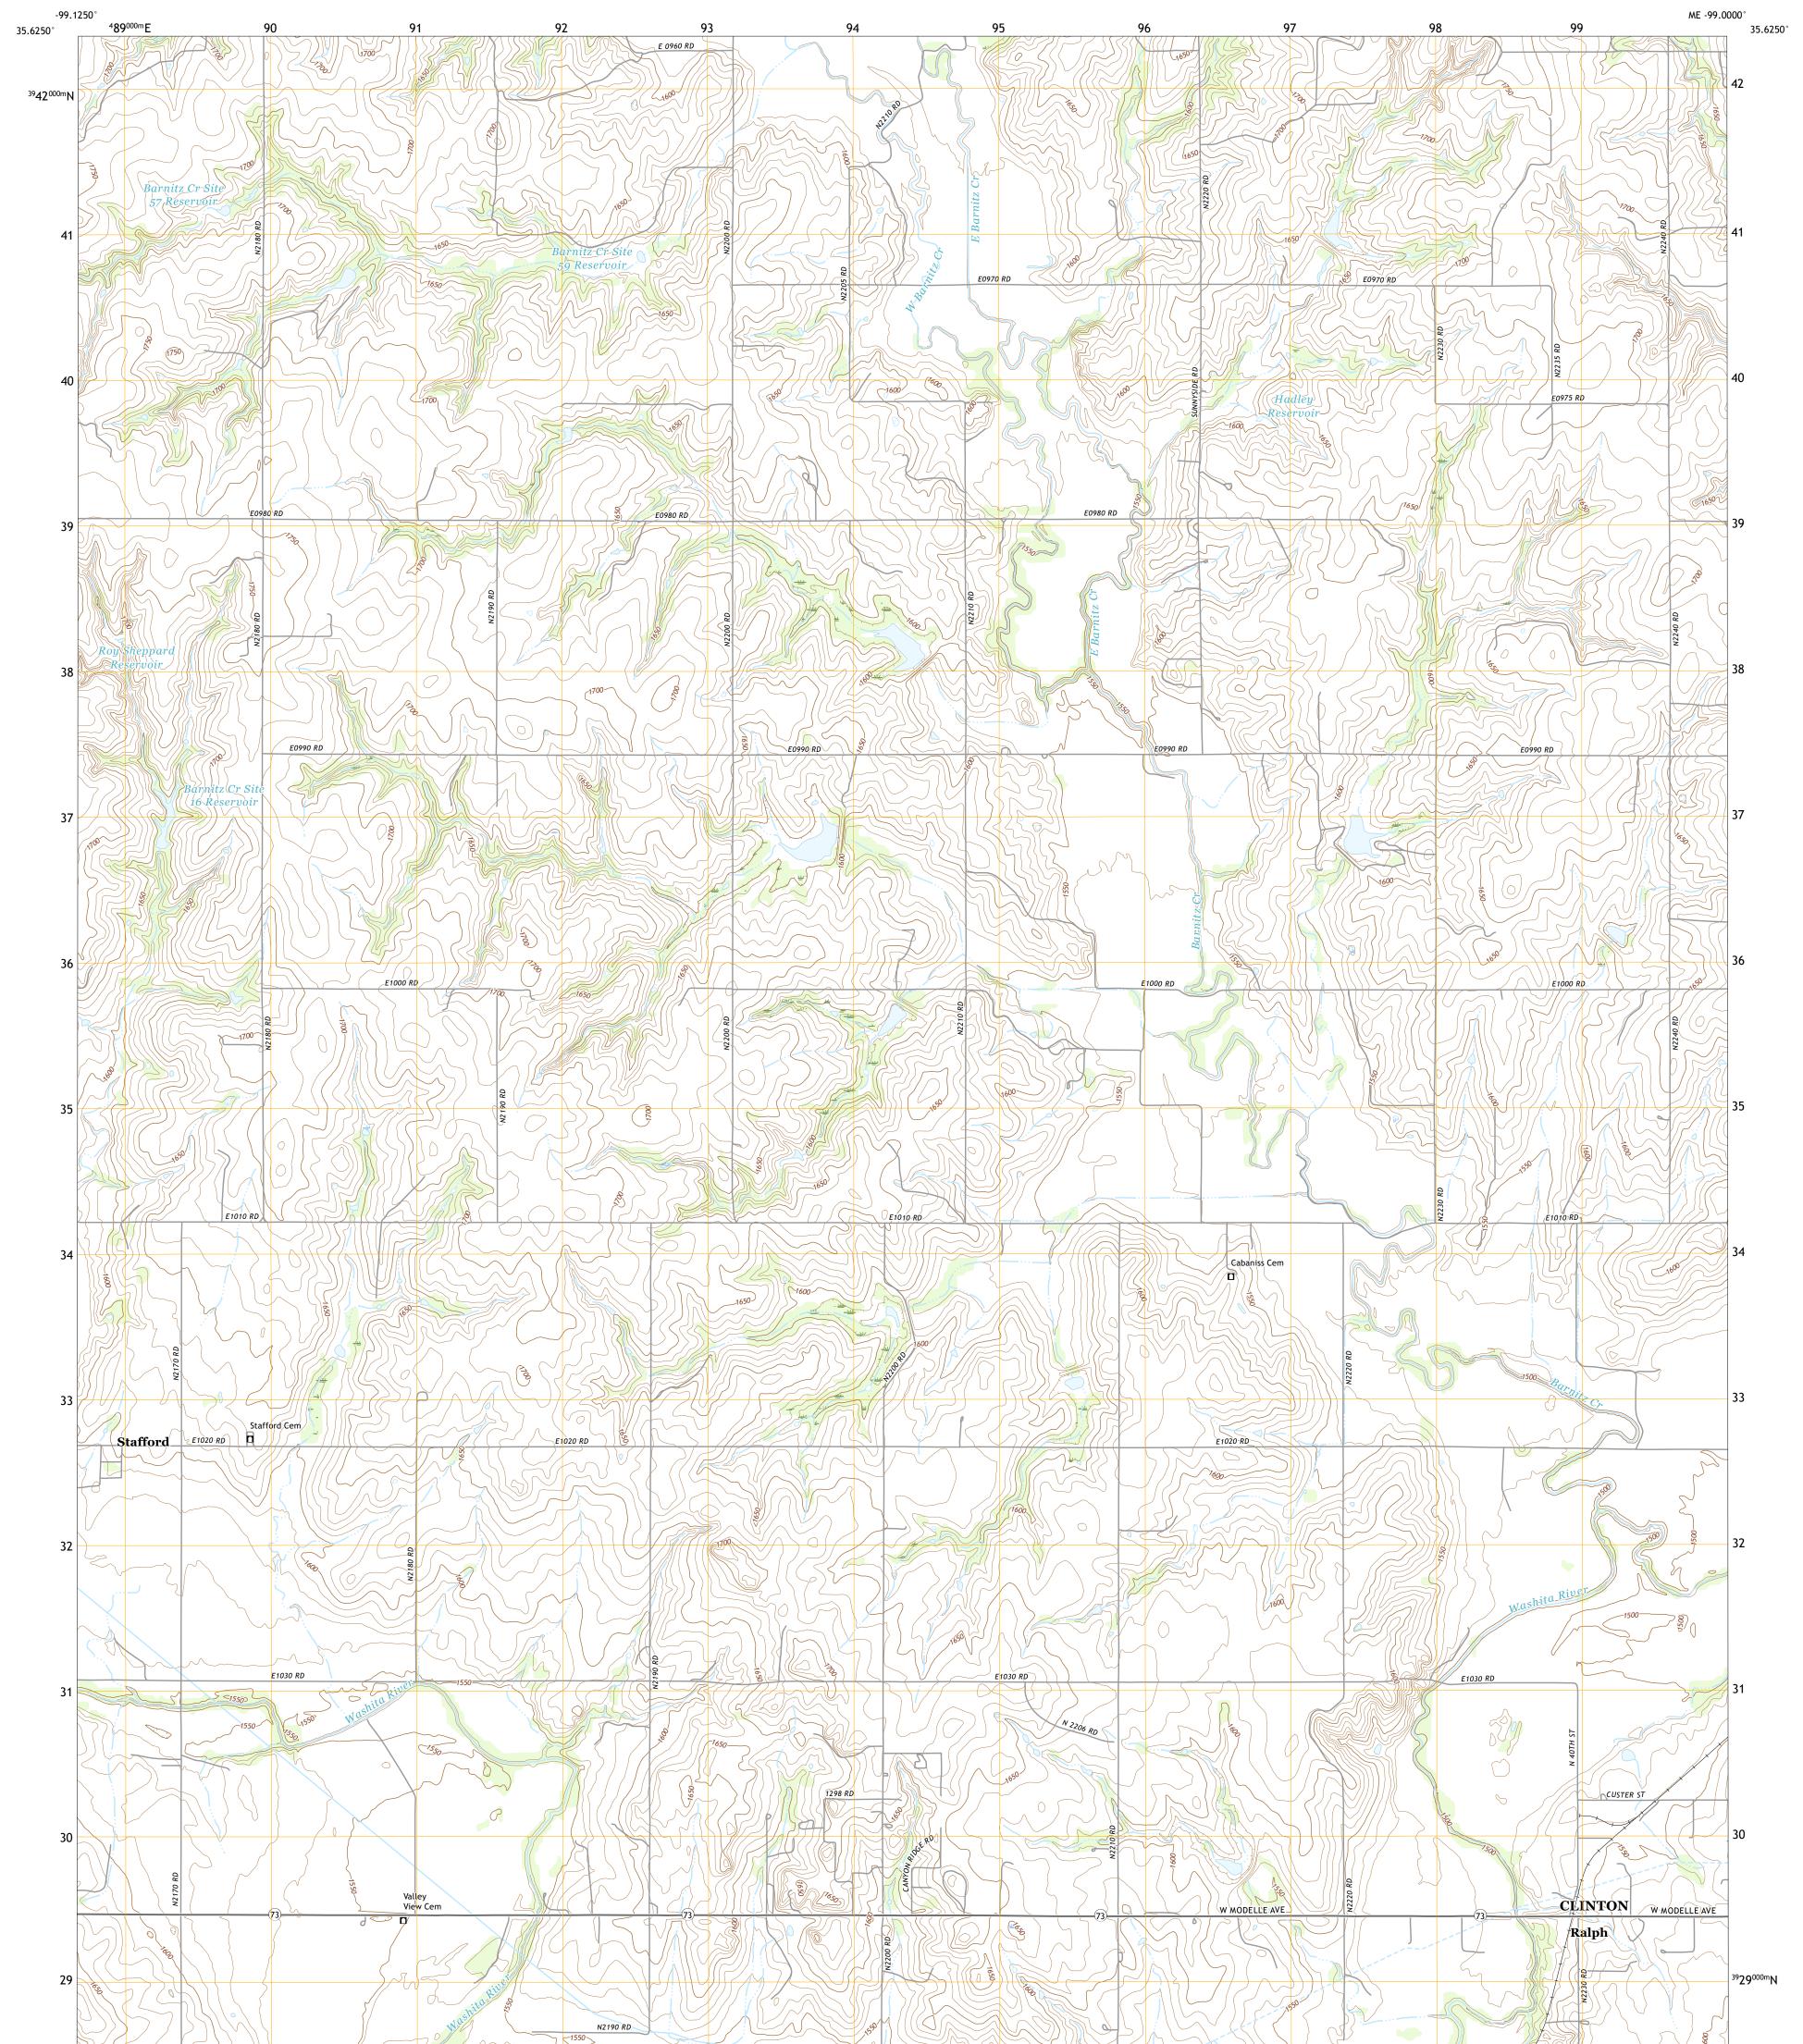

## U.S. DEPARTMENT OF THE INTERIOR U.S. GEOLOGICAL SURVEY

STAFFORD QUADRANGLE OKLAHOMA - CUSTER COUNTY 7.5-MINUTE SERIES

Produced by the United States Geological Survey North American Datum of 1983 (NAD83) World Geodetic System of 1984 (WGS84). Projection and 1 000-meter grid:Universal Transverse Mercator, Zone 145 This map is not a legal document. Boundaries may be generalized for this map scale. Private lands within government reservations may not be shown. Obtain permission before entering private lands.

Imagery......NAIP, May 2017 - July 2017 Roads......ORIS, 1979 - 2021 Names......GNIS, 1979 - 2021 Hydrography.....National Hydrography Dataset, 2006 - 2018 Contours.....National Elevation Dataset, 2012 Boundaries.....Multiple sources; see metadata file 2019 - 2021 Public Land Survey System......BLM, 2021 Wetlands.....BLM, 2009