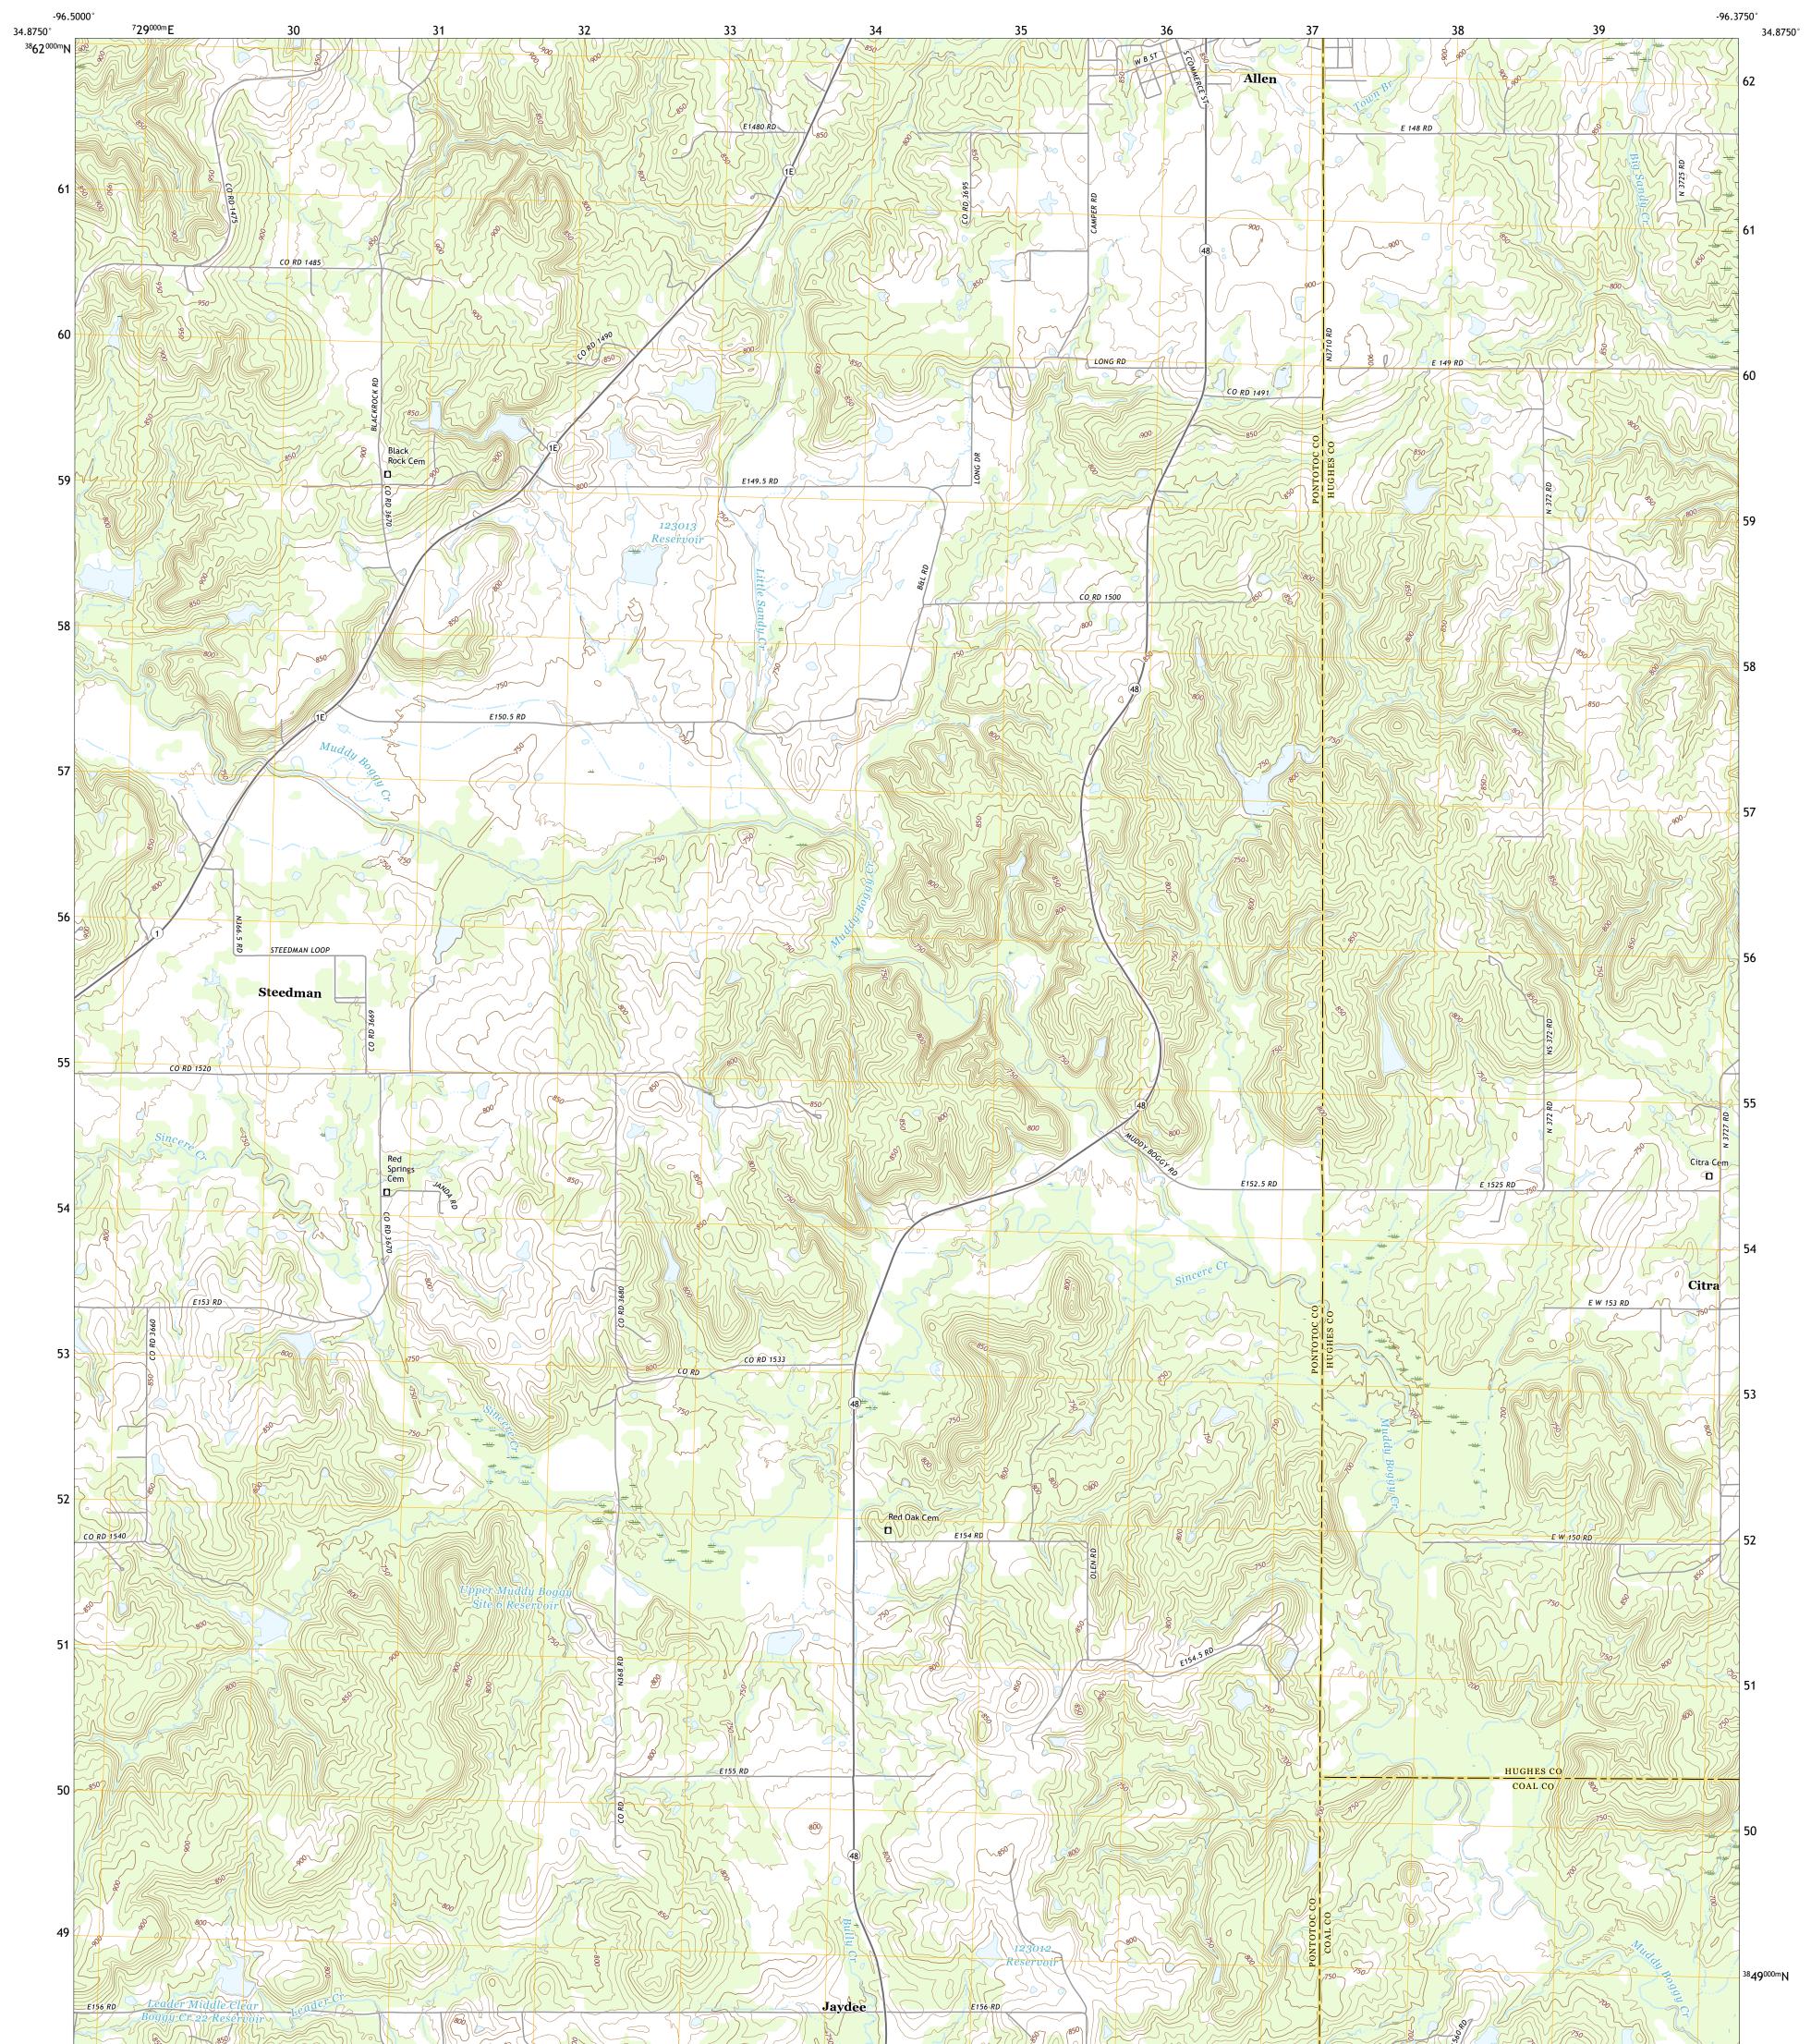

## U.S. DEPARTMENT OF THE INTERIOR U.S. GEOLOGICAL SURVEY

STEEDMAN QUADRANGLE OKLAHOMA 7.5-MINUTE SERIES

Produced by the United States Geological Survey North American Datum of 1983 (NAD83) World Geodetic System of 1984 (WGS84). Projection and 1 000-meter grid:Universal Transverse Mercator, Zone 14S This map is not a legal document. Boundaries may be generalized for this map scale. Private lands within government reservations may not be shown. Obtain permission before entering private lands.