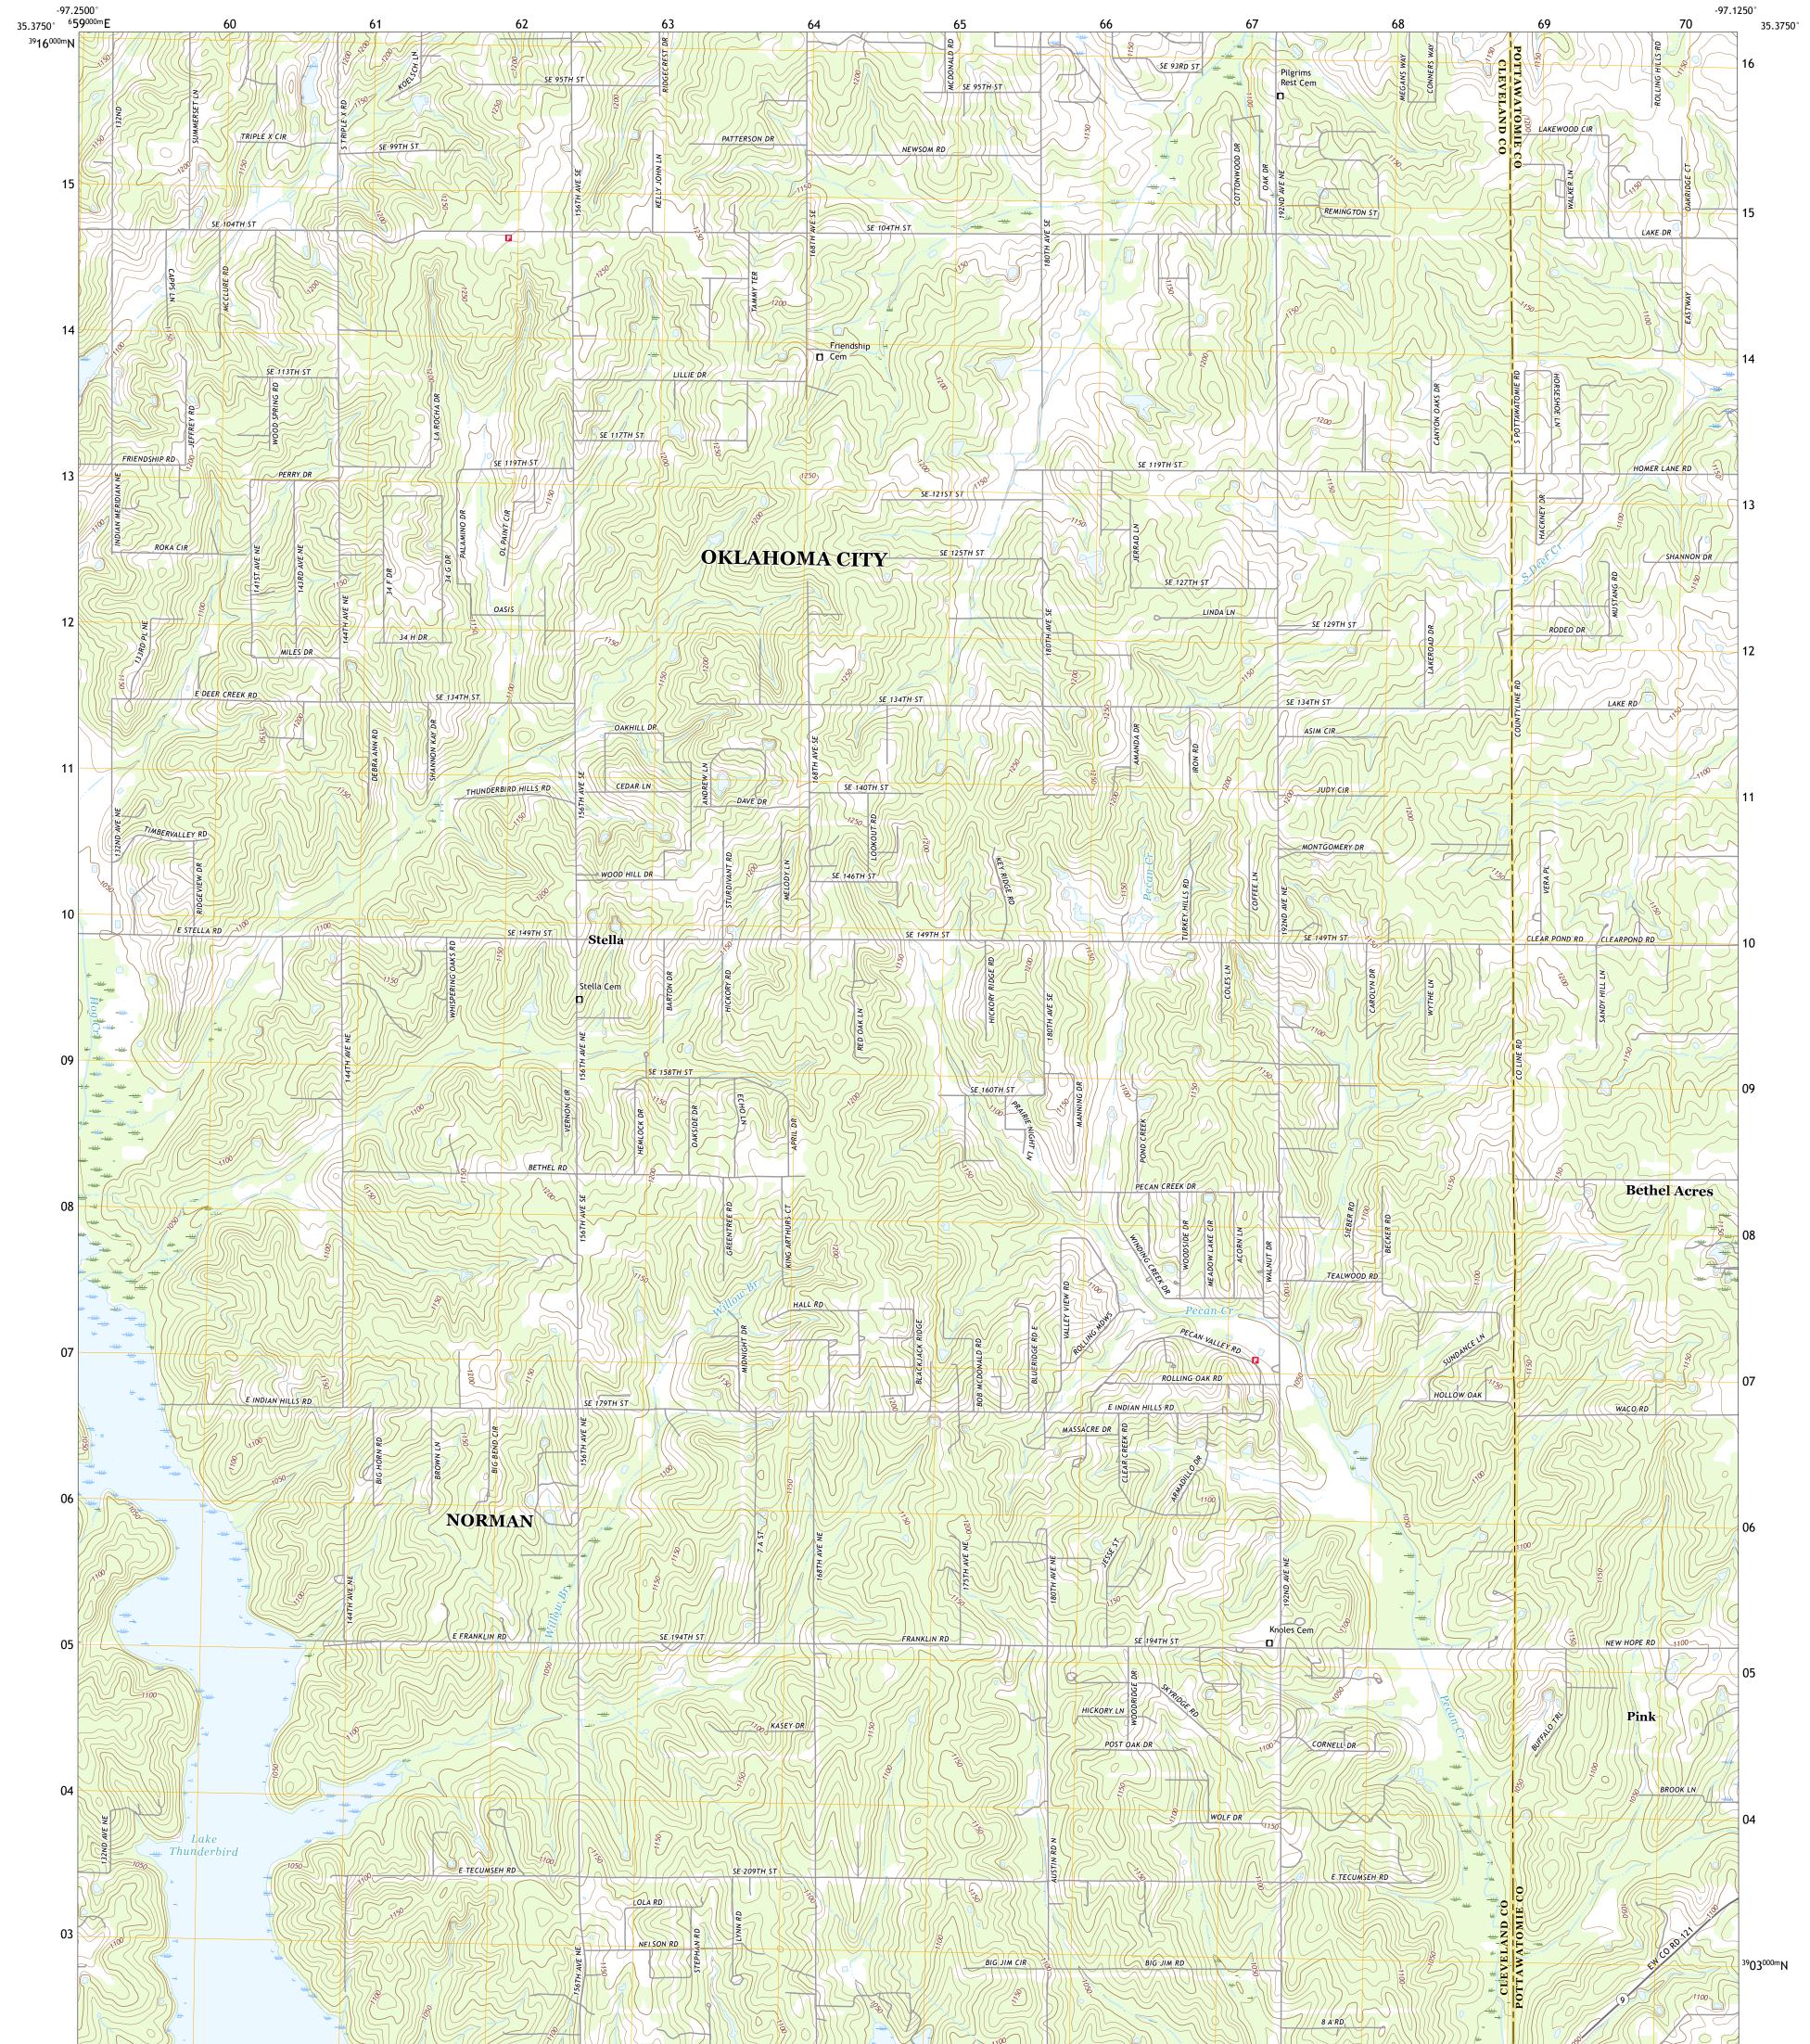

## U.S. DEPARTMENT OF THE INTERIOR U.S. GEOLOGICAL SURVEY

STELLA QUADRANGLE OKLAHOMA 7.5-MINUTE SERIES

Produced by the United States Geological Survey North American Datum of 1983 (NAD83) World Geodetic System of 1984 (WGS84). Projection and 1 000-meter grid:Universal Transverse Mercator, Zone 14S This map is not a legal document. Boundaries may be generalized for this map scale. Private lands within government reservations may not be shown. Obtain permission before entering private lands.

ImageryNAIP, May 2017 - July 2017RoadsU.S. Census Bureau, 2015 - 2018NamesGNIS, 1979 - 2016HydrographyNational Hydrography Dataset, 2003 - 2018ContoursNational Elevation Dataset, 2000 - 2012BoundariesMultiple sources; see metadata file 2016 - 2017Public Land Survey SystemBLM, 2018WetlandsInventory1981