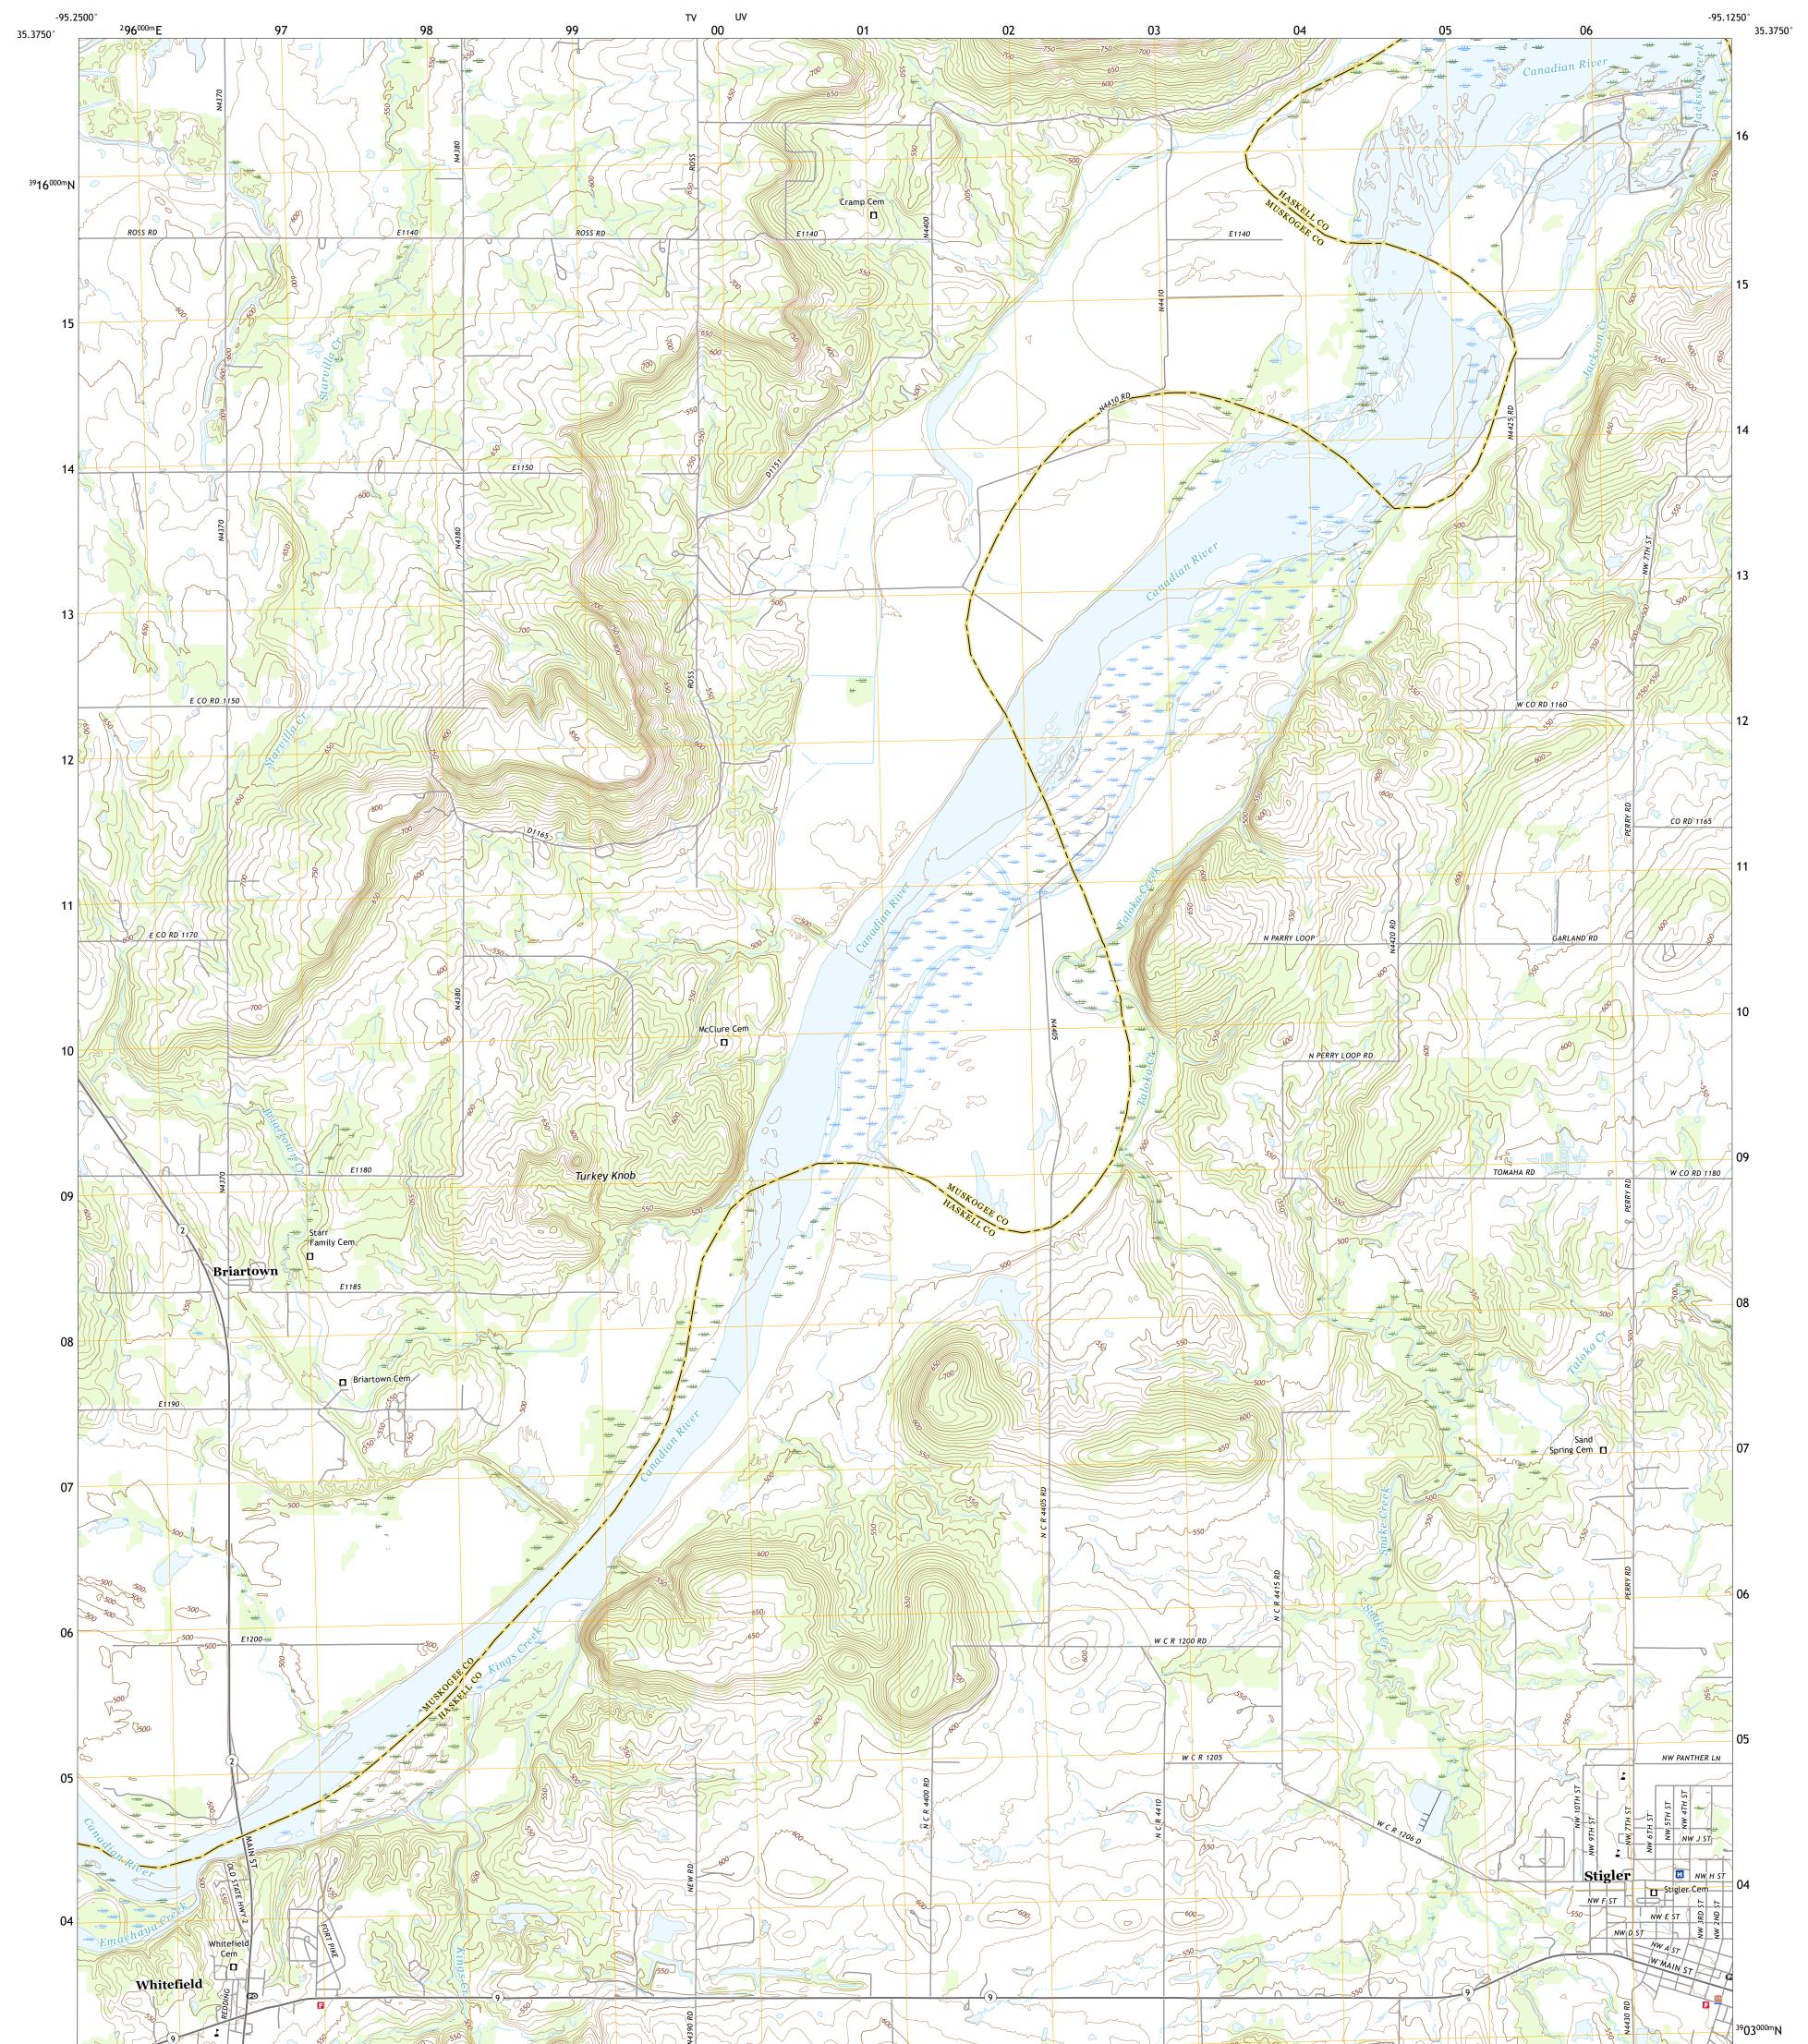

## U.S. DEPARTMENT OF THE INTERIOR U.S. GEOLOGICAL SURVEY

STIGLER WEST QUADRANGLE OKLAHOMA 7.5-MINUTE SERIES

Produced by the United States Geological Survey North American Datum of 1983 (NAD83) World Geodetic System of 1984 (WGS84). Projection and 1 000-meter grid:Universal Transverse Mercator, Zone 155 This map is not a legal document. Boundaries may be generalized for this map scale. Private lands within government reservations may not be shown. Obtain permission before entering private lands.