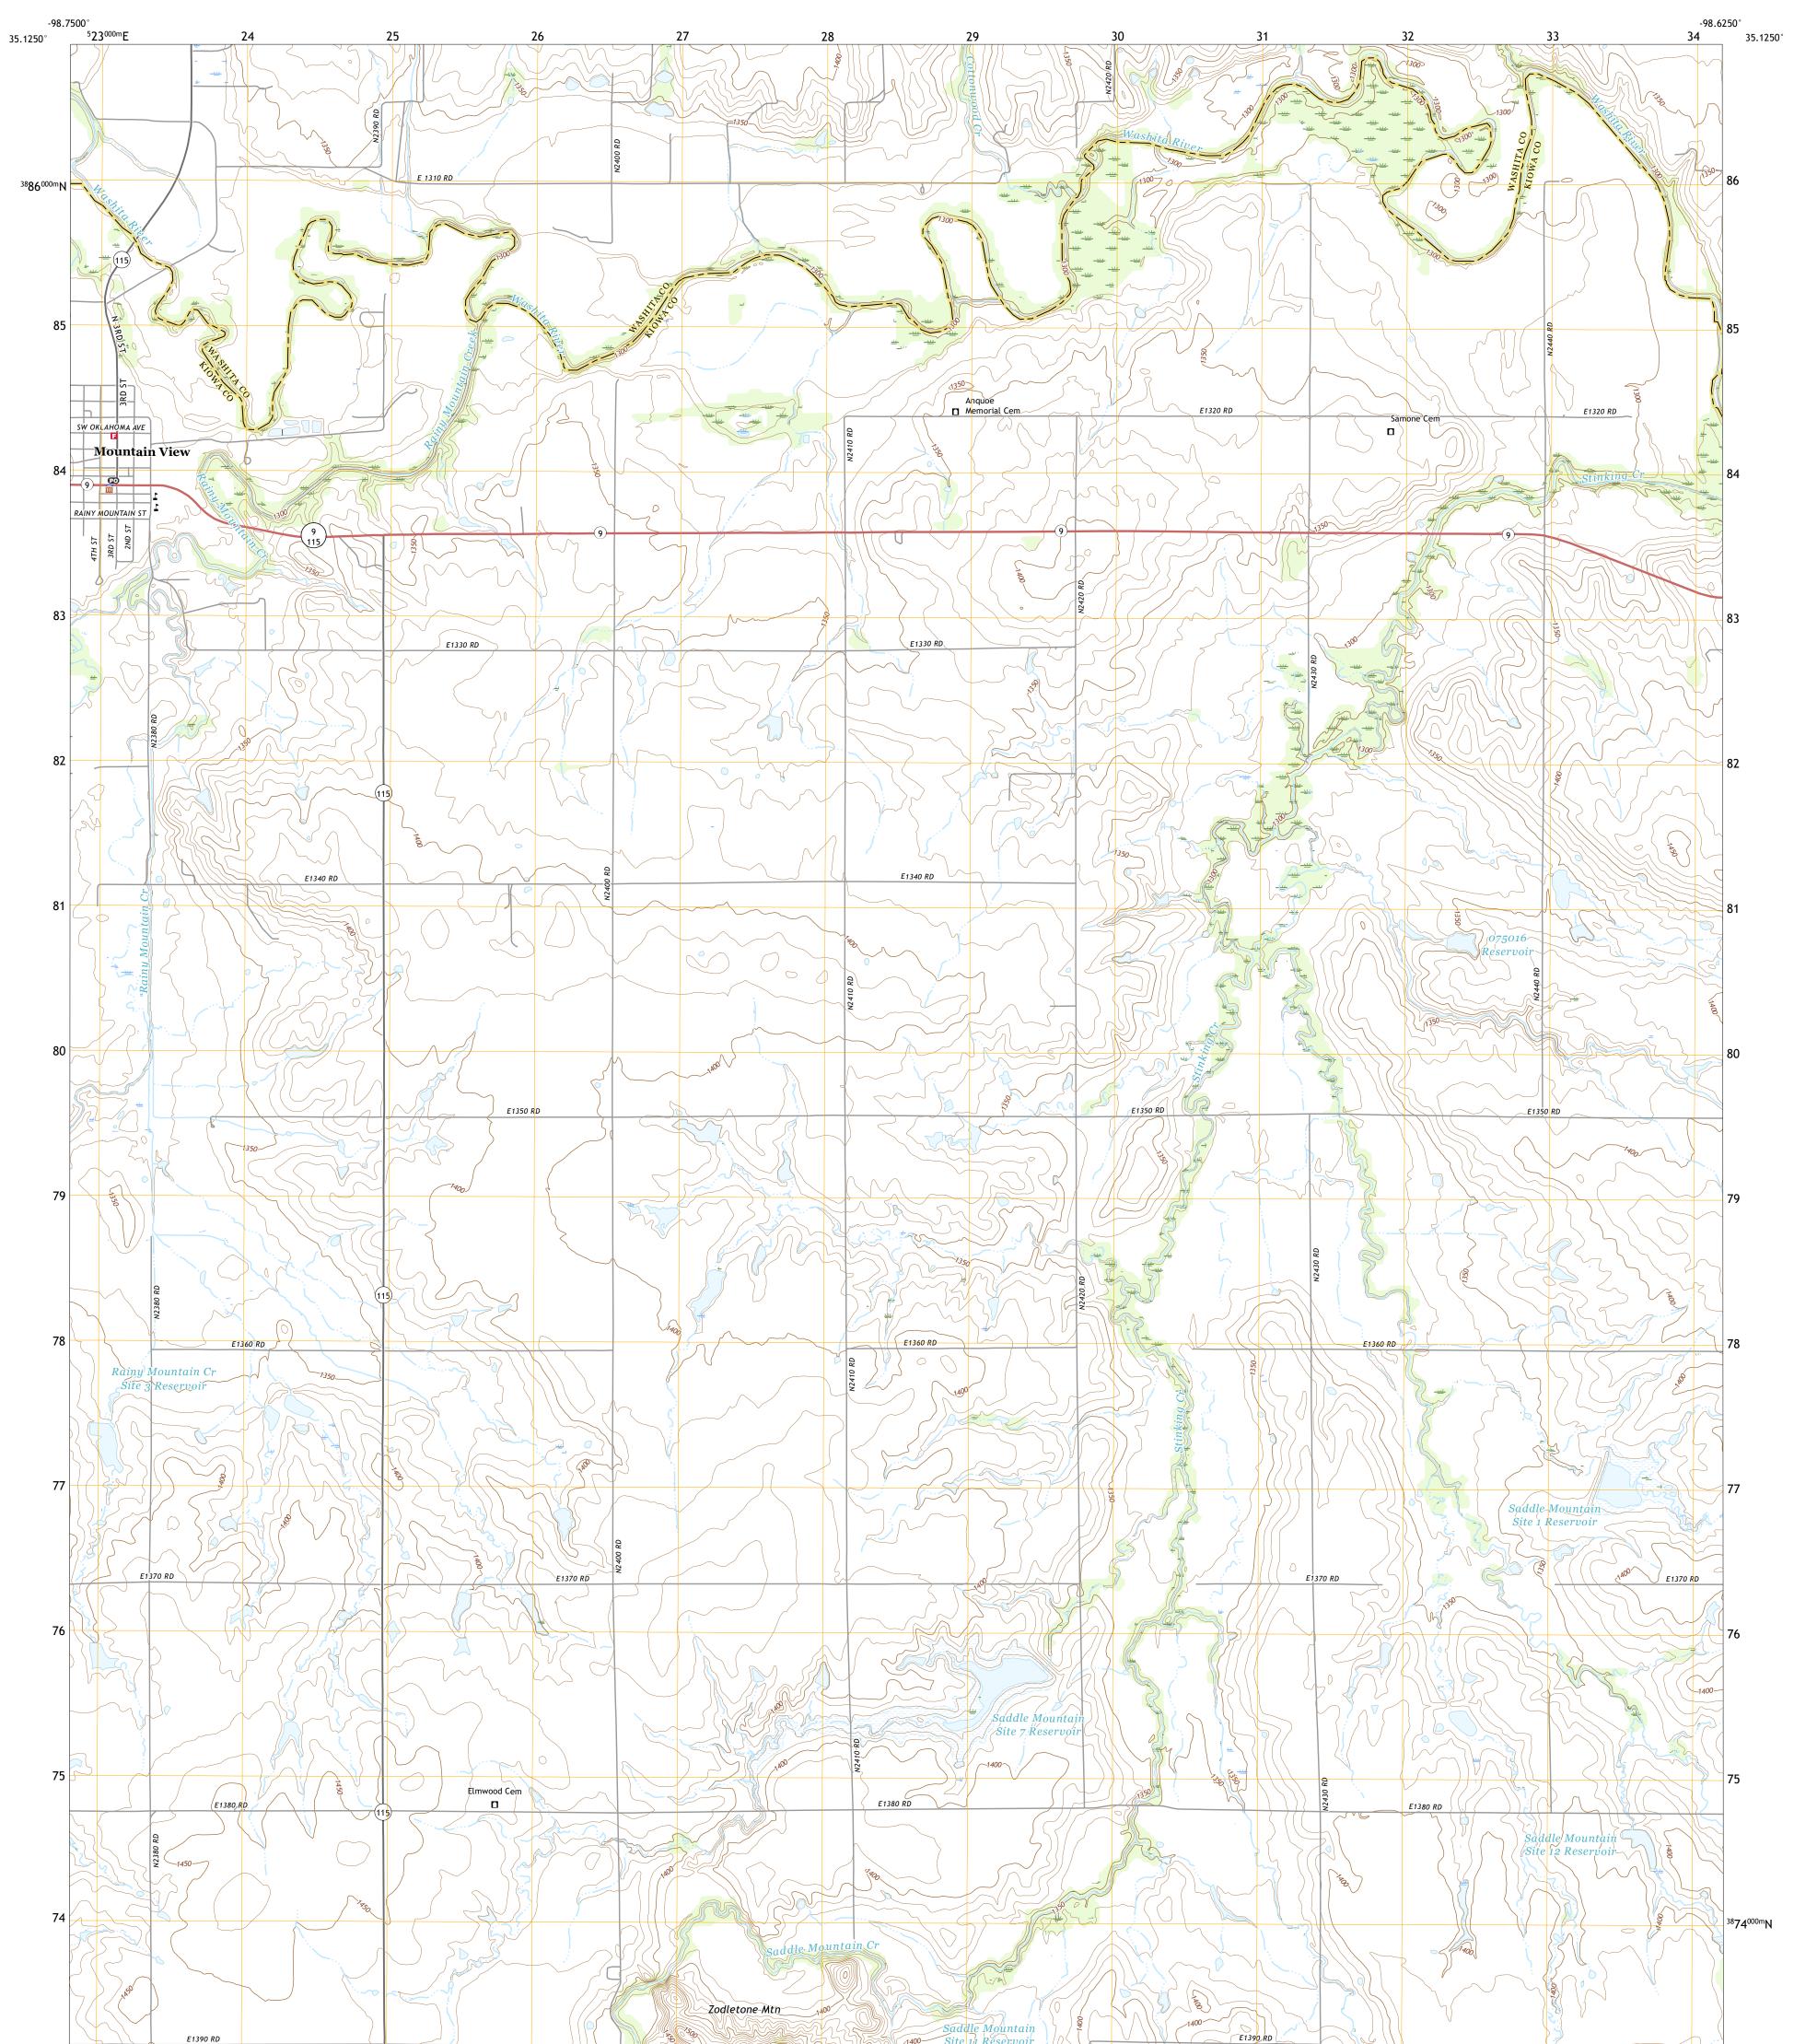

## U.S. DEPARTMENT OF THE INTERIOR U.S. GEOLOGICAL SURVEY

STINKING CREEK QUADRANGLE OKLAHOMA 7.5-MINUTE SERIES

Produced by the United States Geological Survey North American Datum of 1983 (NAD83) World Geodetic System of 1984 (WGS84). Projection and 1 000-meter grid:Universal Transverse Mercator, Zone 14S This map is not a legal document. Boundaries may be generalized for this map scale. Private lands within government reservations may not be shown. Obtain permission before entering private lands.