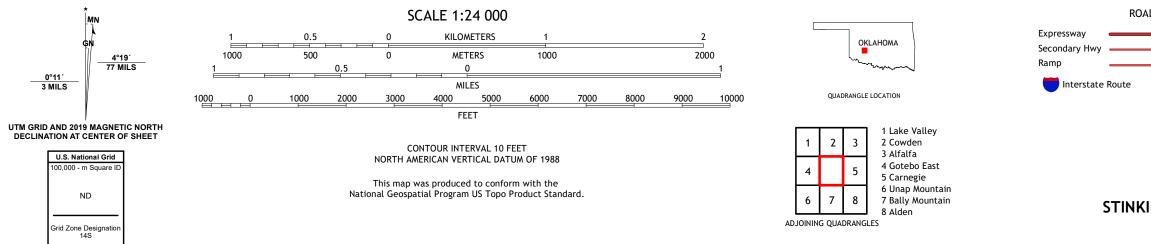

Imagery......NAIP, May 2017 - July 2017 Roads......ONAIP, May 2017 - July 2017 Roads......ONIS, 1979 - 2021 Hydrography......GNIS, 1979 - 2021 Hydrography......National Hydrography Dataset, 2006 - 2018 Contours.....National Elevation Dataset, 2012 Boundaries.....Multiple sources; see metadata file 2019 - 2021 Public Land Survey System......BLM, 2021 Wetlands......BLM, 2021

 Expressway
 Local Connector

 Secondary Hwy
 Local Road

 Ramp
 4WD

 Interstate Route
 US Route
 State Route

STINKING CREEK, OK 2022