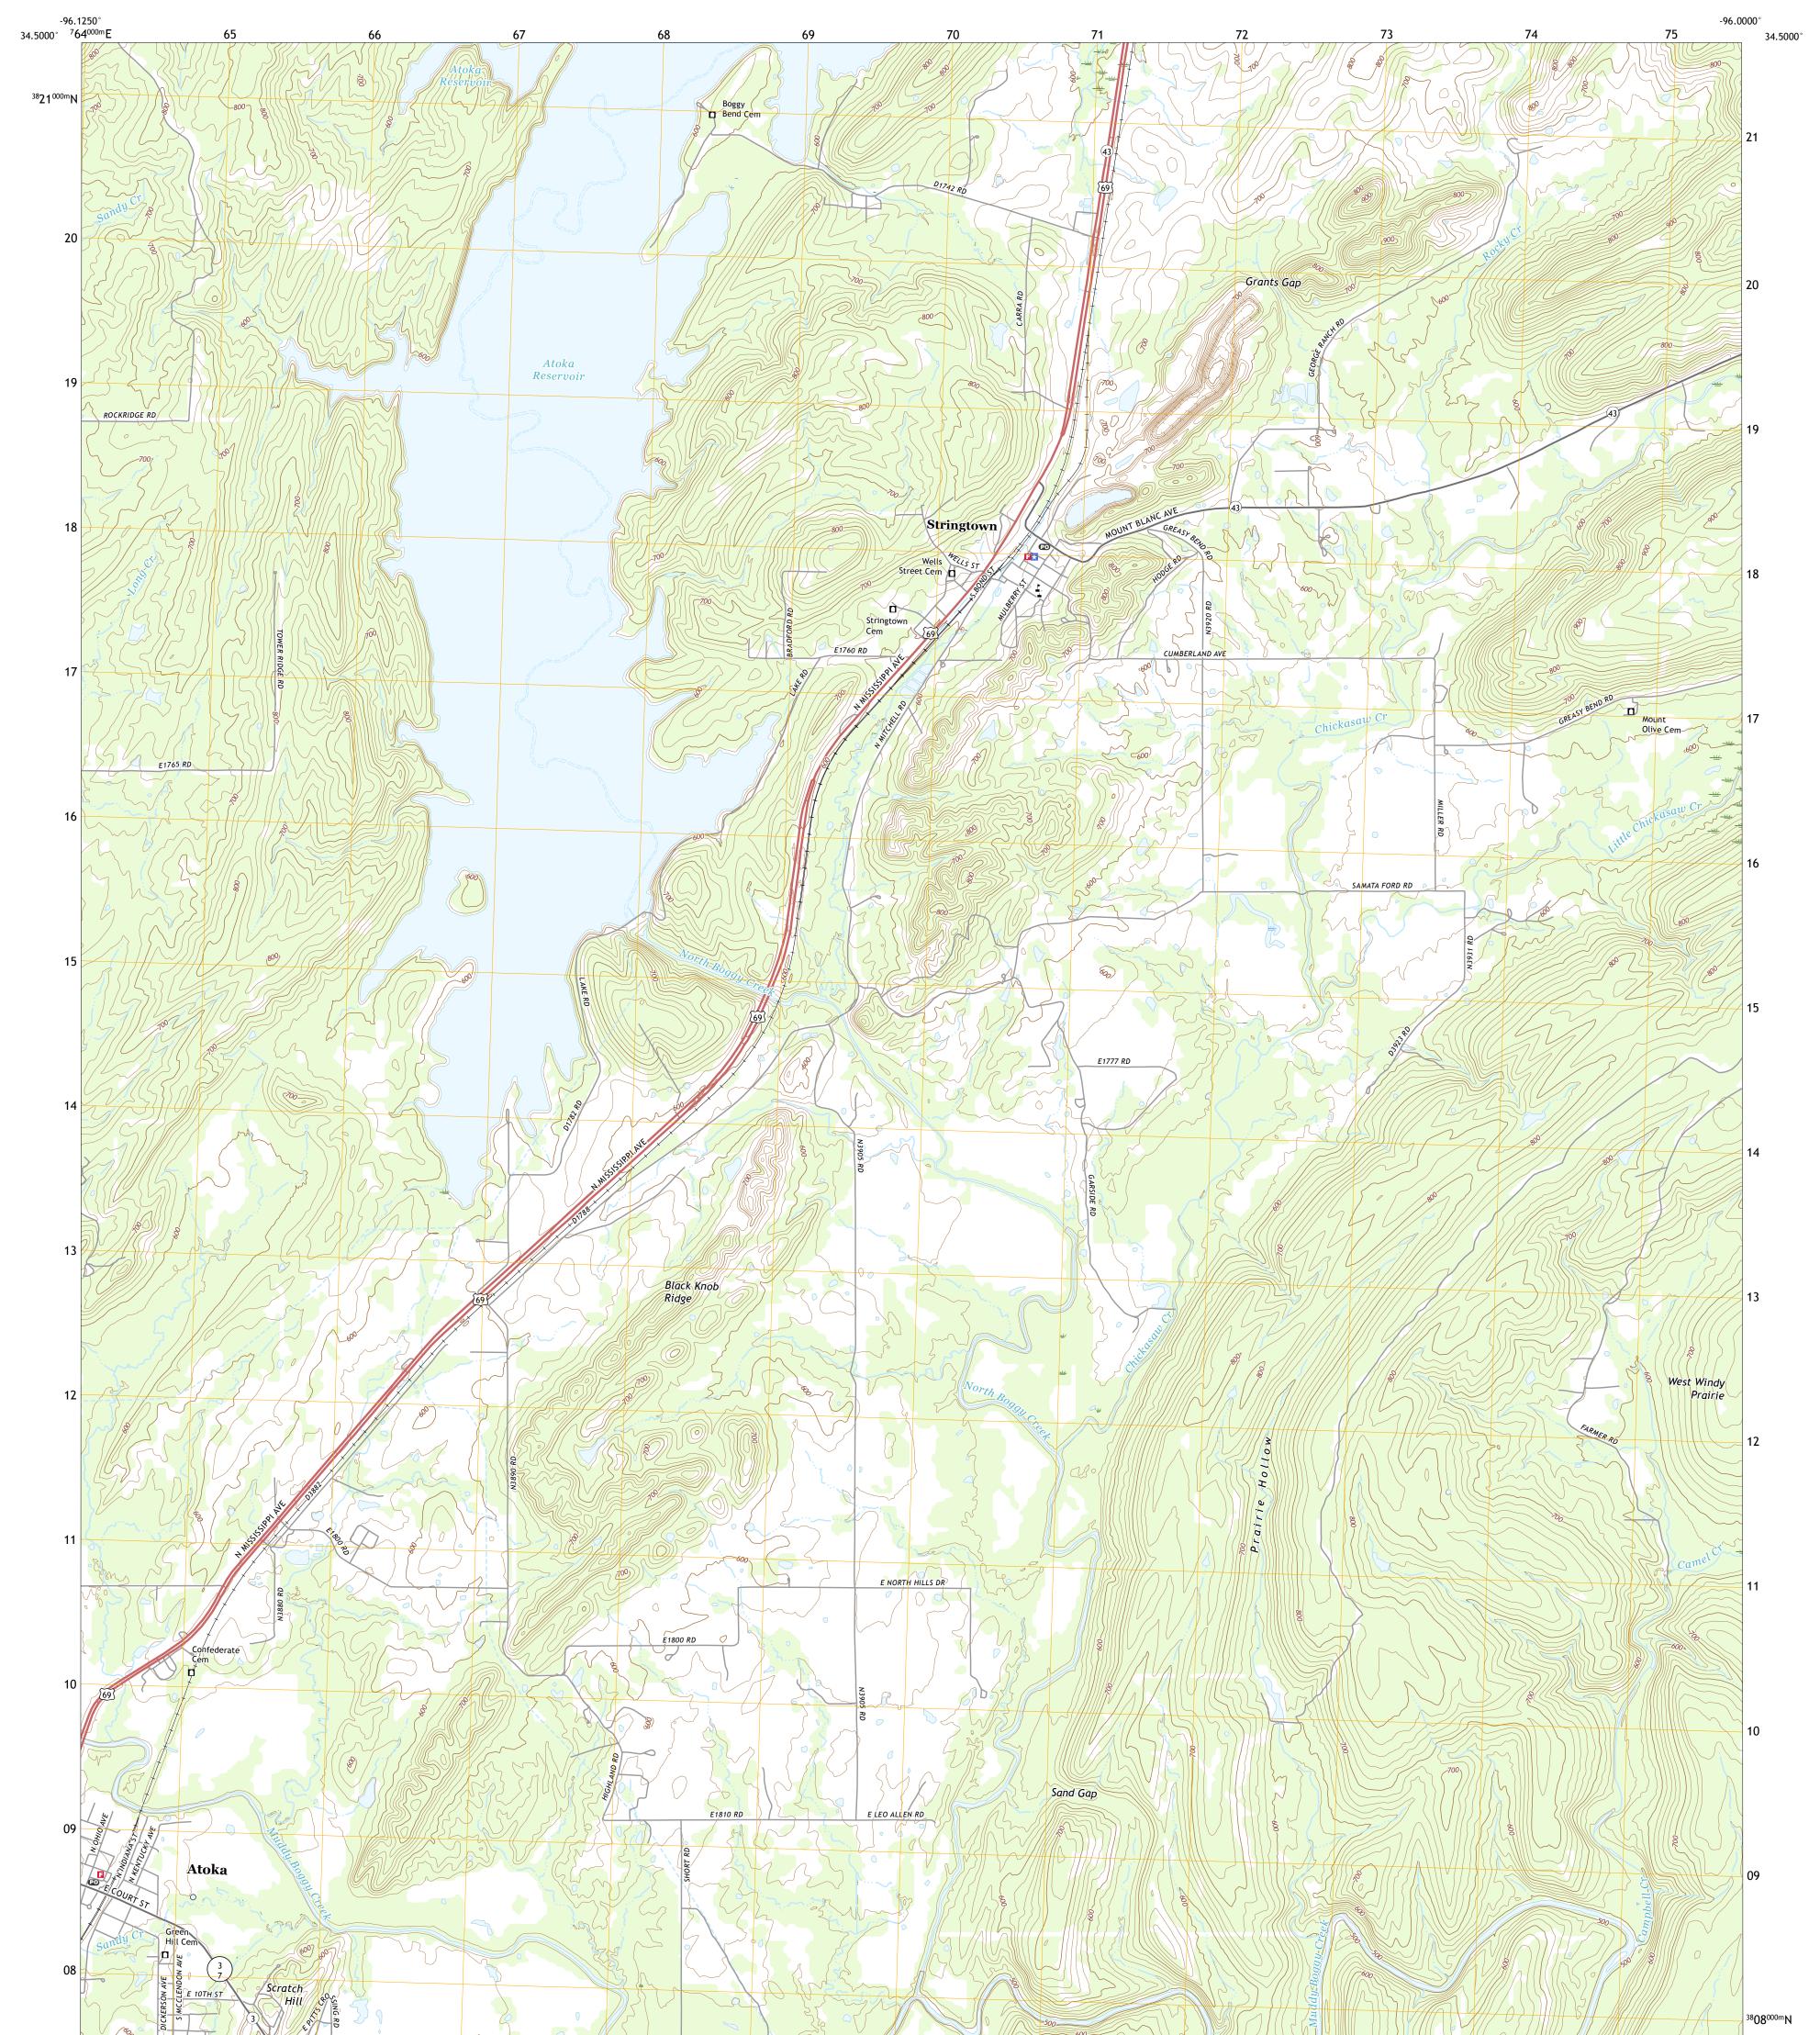

## U.S. DEPARTMENT OF THE INTERIOR U.S. GEOLOGICAL SURVEY

STRINGTOWN QUADRANGLE OKLAHOMA - ATOKA COUNTY 7.5-MINUTE SERIES

Produced by the United States Geological Survey North American Datum of 1983 (NAD83) World Geodetic System of 1984 (WGS84). Projection and 1 000-meter grid:Universal Transverse Mercator, Zone 14S This map is not a legal document. Boundaries may be generalized for this map scale. Private lands within government reservations may not be shown. Obtain permission before entering private lands.