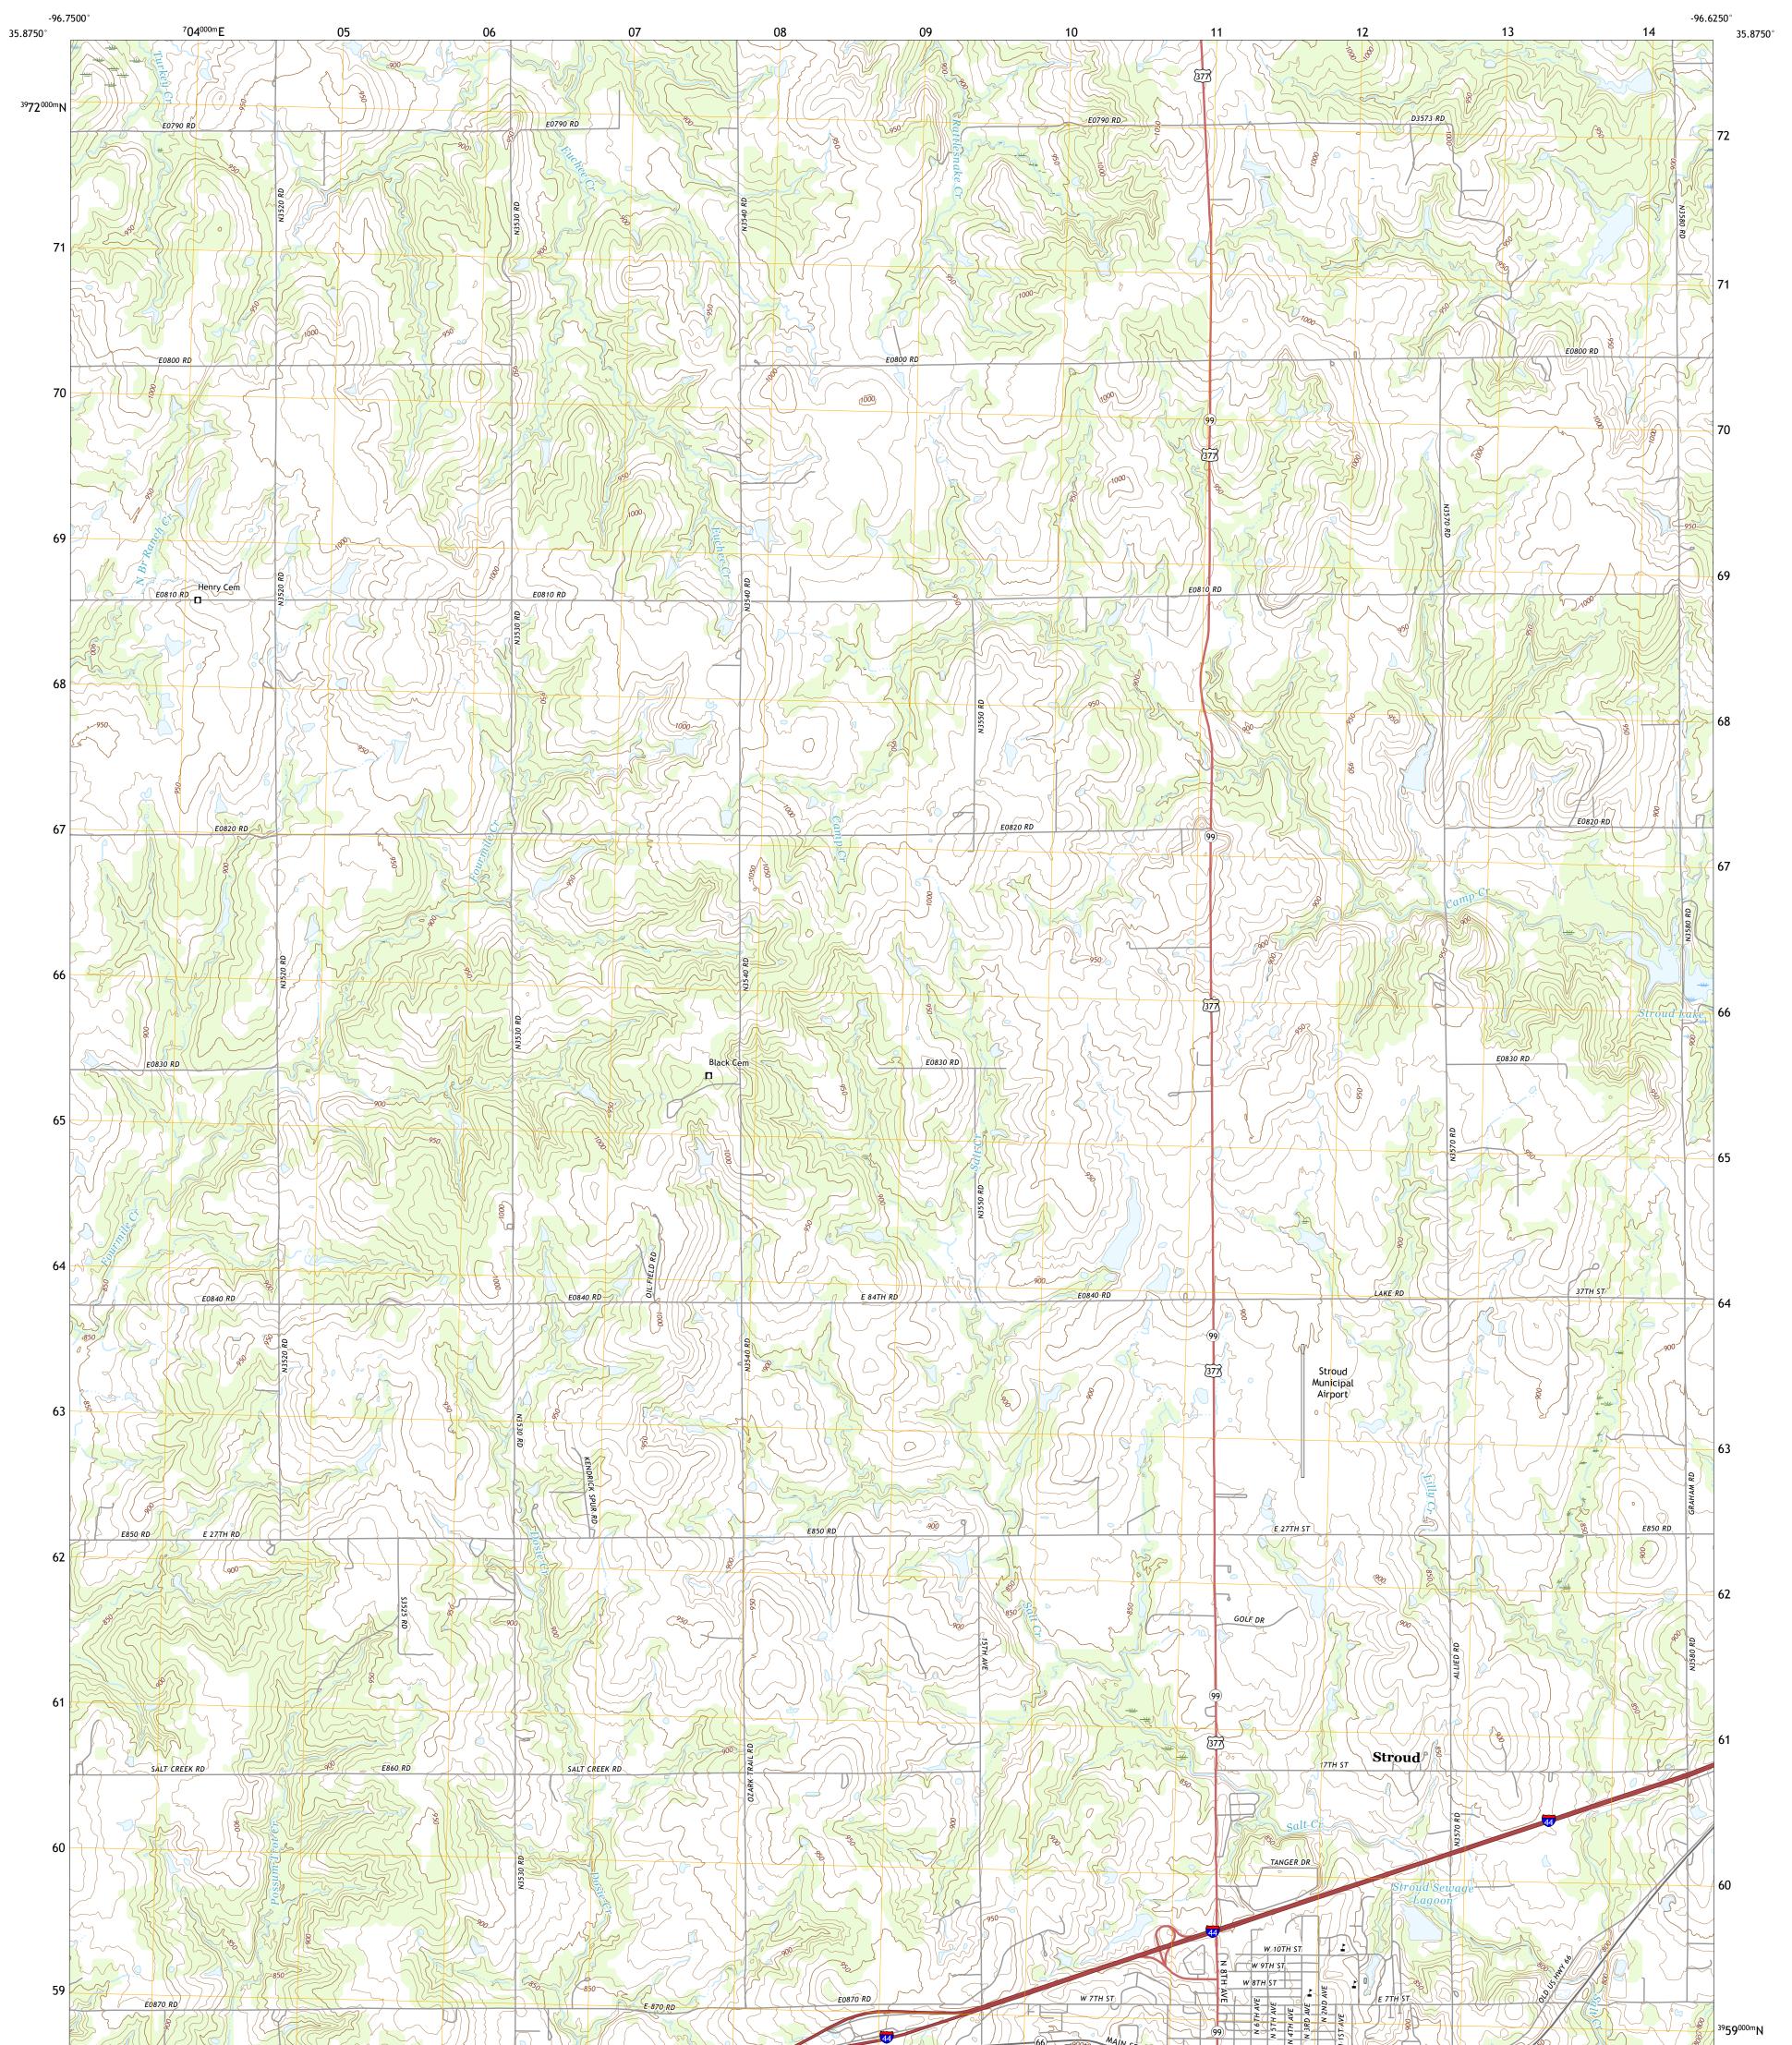

## U.S. DEPARTMENT OF THE INTERIOR U.S. GEOLOGICAL SURVEY

STROUD NORTH QUADRANGLE OKLAHOMA - LINCOLN COUNTY 7.5-MINUTE SERIES

Produced by the United States Geological Survey North American Datum of 1983 (NAD83) World Geodetic System of 1984 (WGS84). Projection and 1 000-meter grid:Universal Transverse Mercator, Zone 14S This map is not a legal document. Boundaries may be generalized for this map scale. Private lands within government reservations may not be shown. Obtain permission before entering private lands.