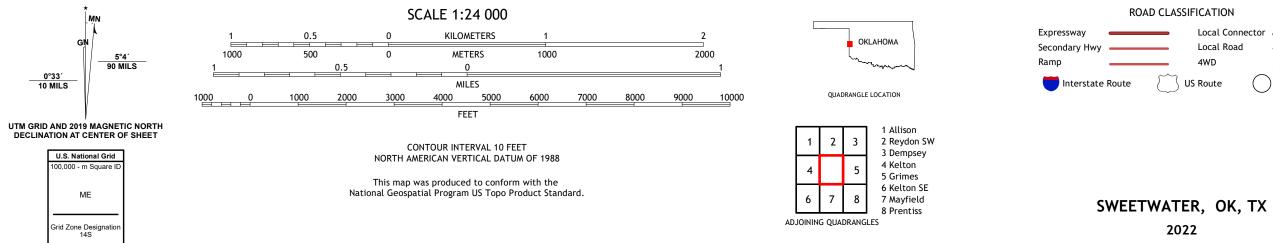

## SWEETWATER QUADRANGLE OKLAHOMA - TEXAS 7.5-MINUTE SERIES

Produced by the United States Geological Survey North American Datum of 1983 (NAD83) World Geodetic System of 1984 (WGS84). Projection and 1 000-meter grid:Universal Transverse Mercator, Zone 14S This map is not a legal document. Boundaries may be generalized for this map scale. Private lands within government reservations may not be shown. Obtain permission before entering private lands.