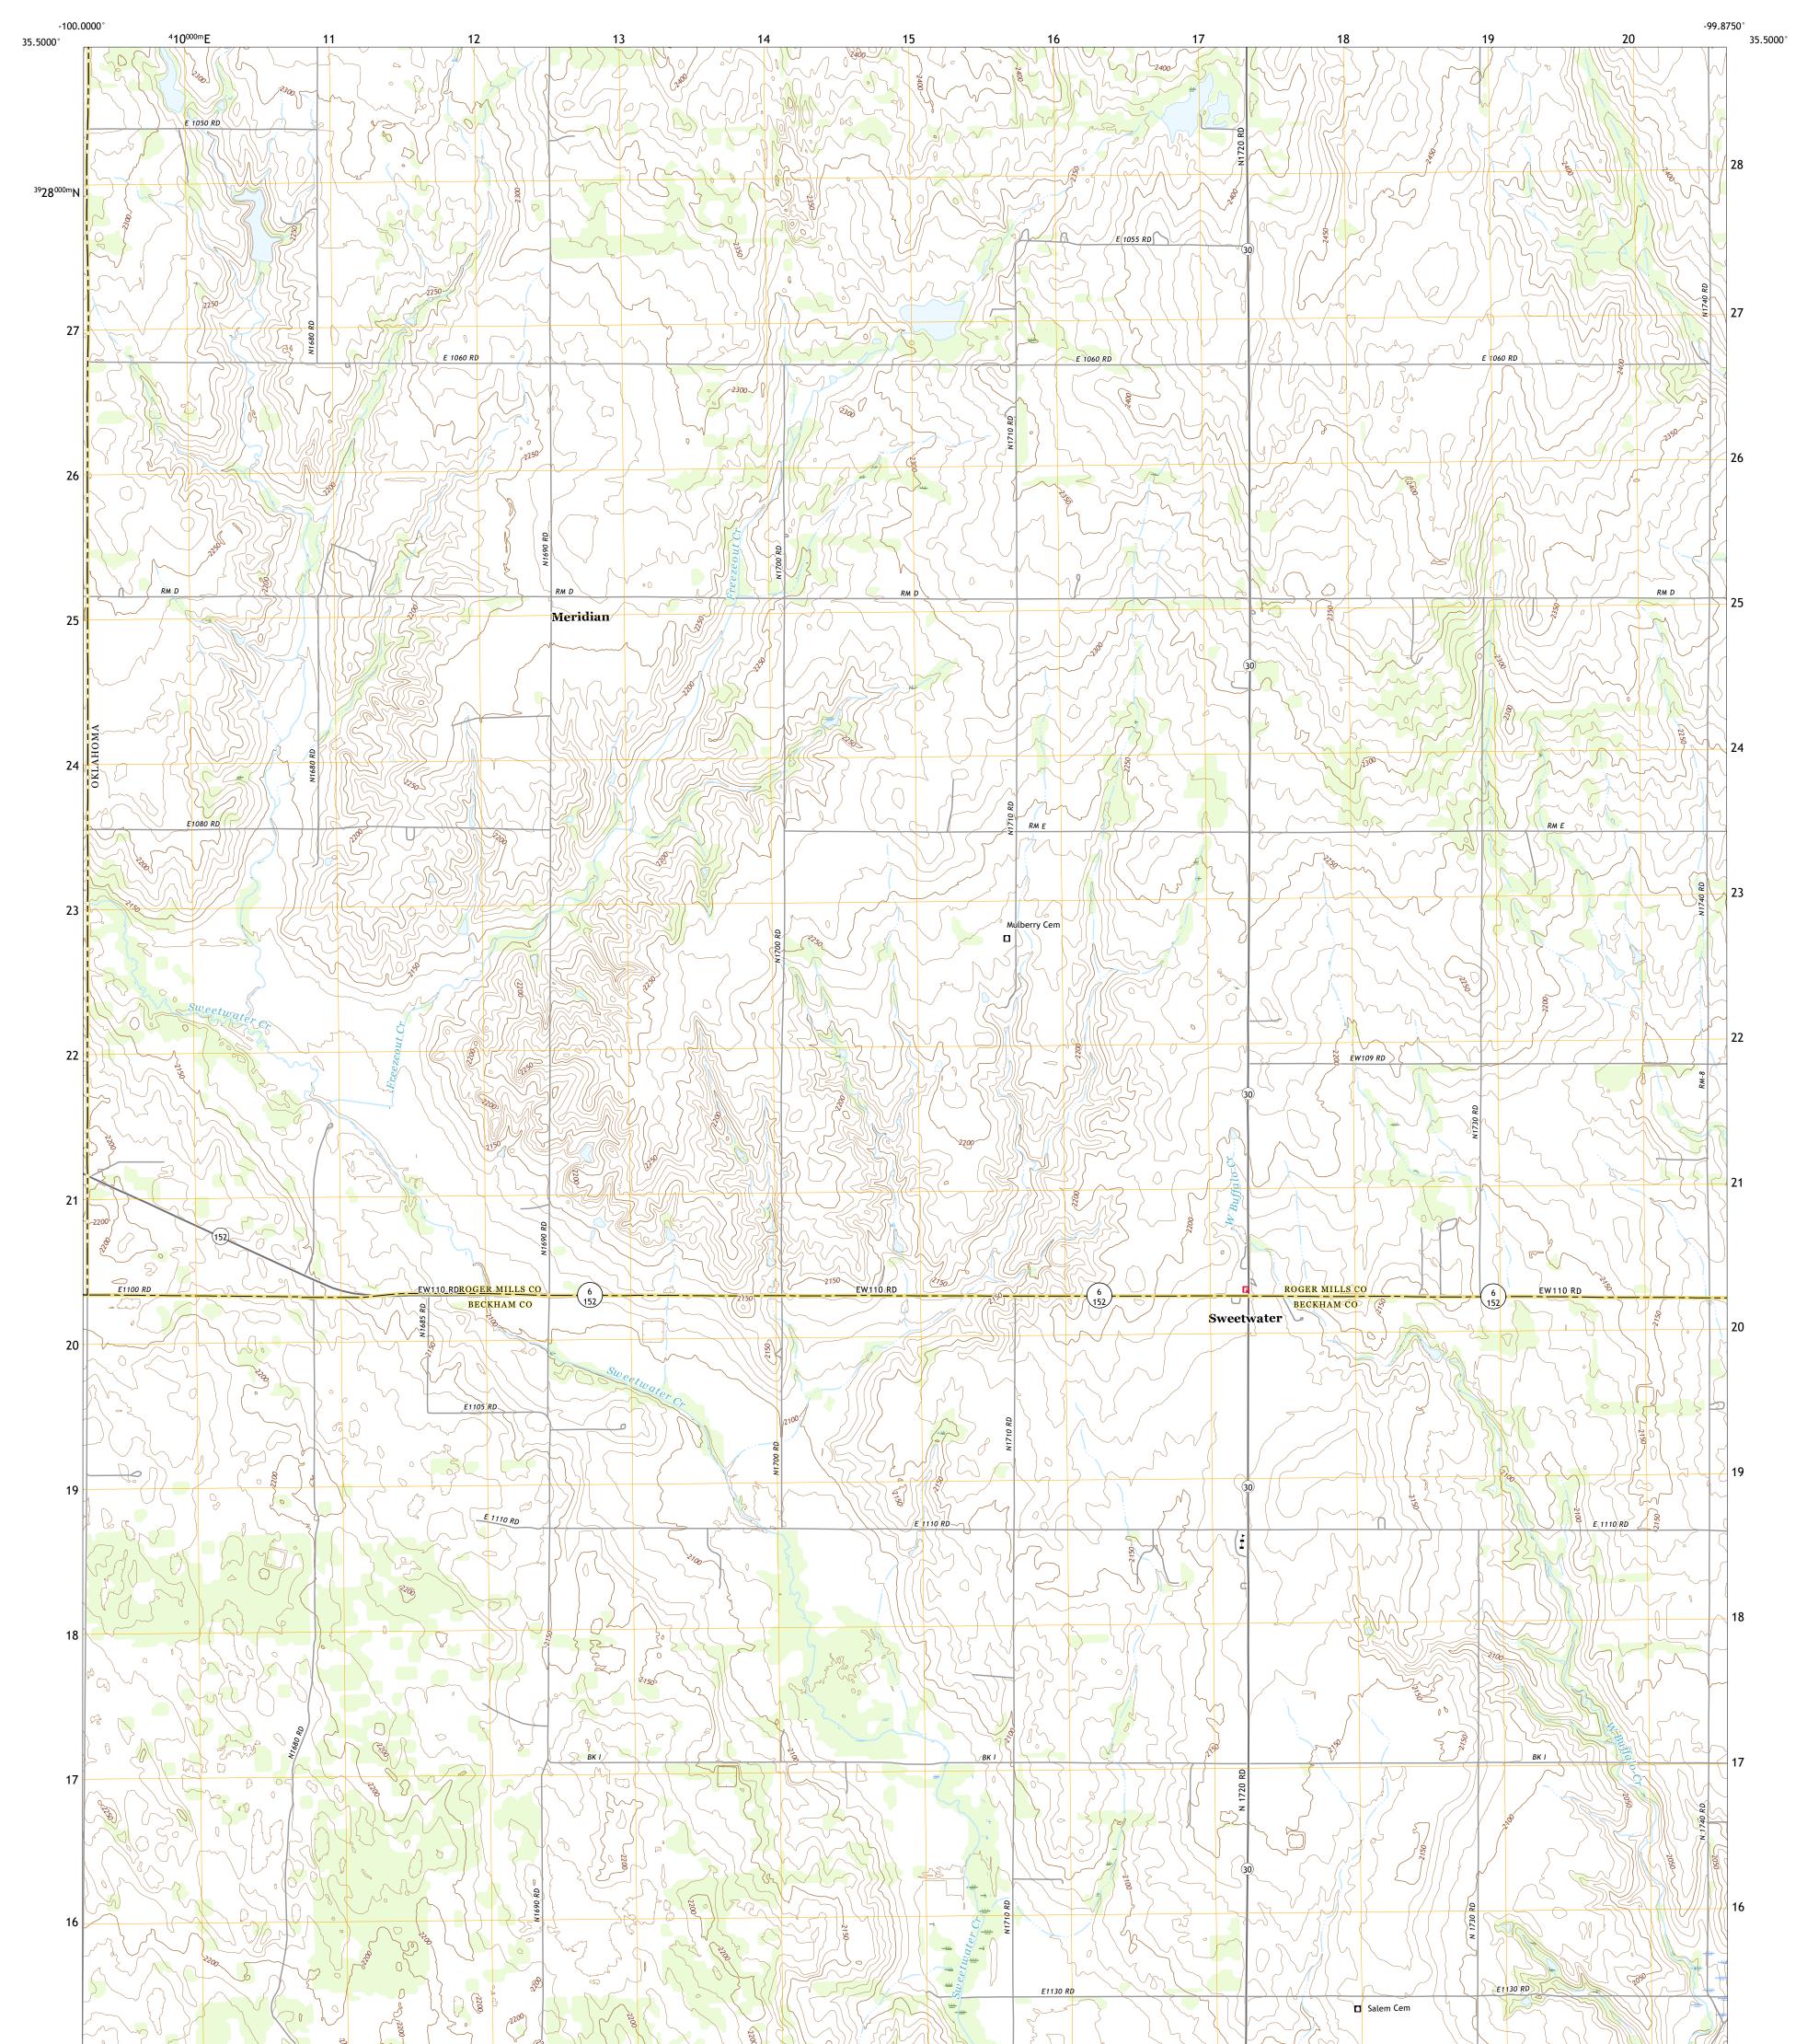

## U.S. DEPARTMENT OF THE INTERIOR U.S. GEOLOGICAL SURVEY

## SWEETWATER QUADRANGLE OKLAHOMA - TEXAS 7.5-MINUTE SERIES

Produced by the United States Geological Survey North American Datum of 1983 (NAD83) World Geodetic System of 1984 (WGS84). Projection and 1 000-meter grid:Universal Transverse Mercator, Zone 14S This map is not a legal document. Boundaries may be generalized for this map scale. Private lands within government reservations may not be shown. Obtain permission before entering private lands.

Imagery......NAIP, May 2017 - July 2017 Roads......GNIS, 1979 - 2021 Hydrography......GNIS, 1979 - 2021 Hydrography......National Hydrography Dataset, 2004 - 2018 Contours.....National Elevation Dataset, 2018 Boundaries.....Multiple sources; see metadata file 2019 - 2021 Public Land Survey System......BLM, 2021 Wetlands......BLM, 2008