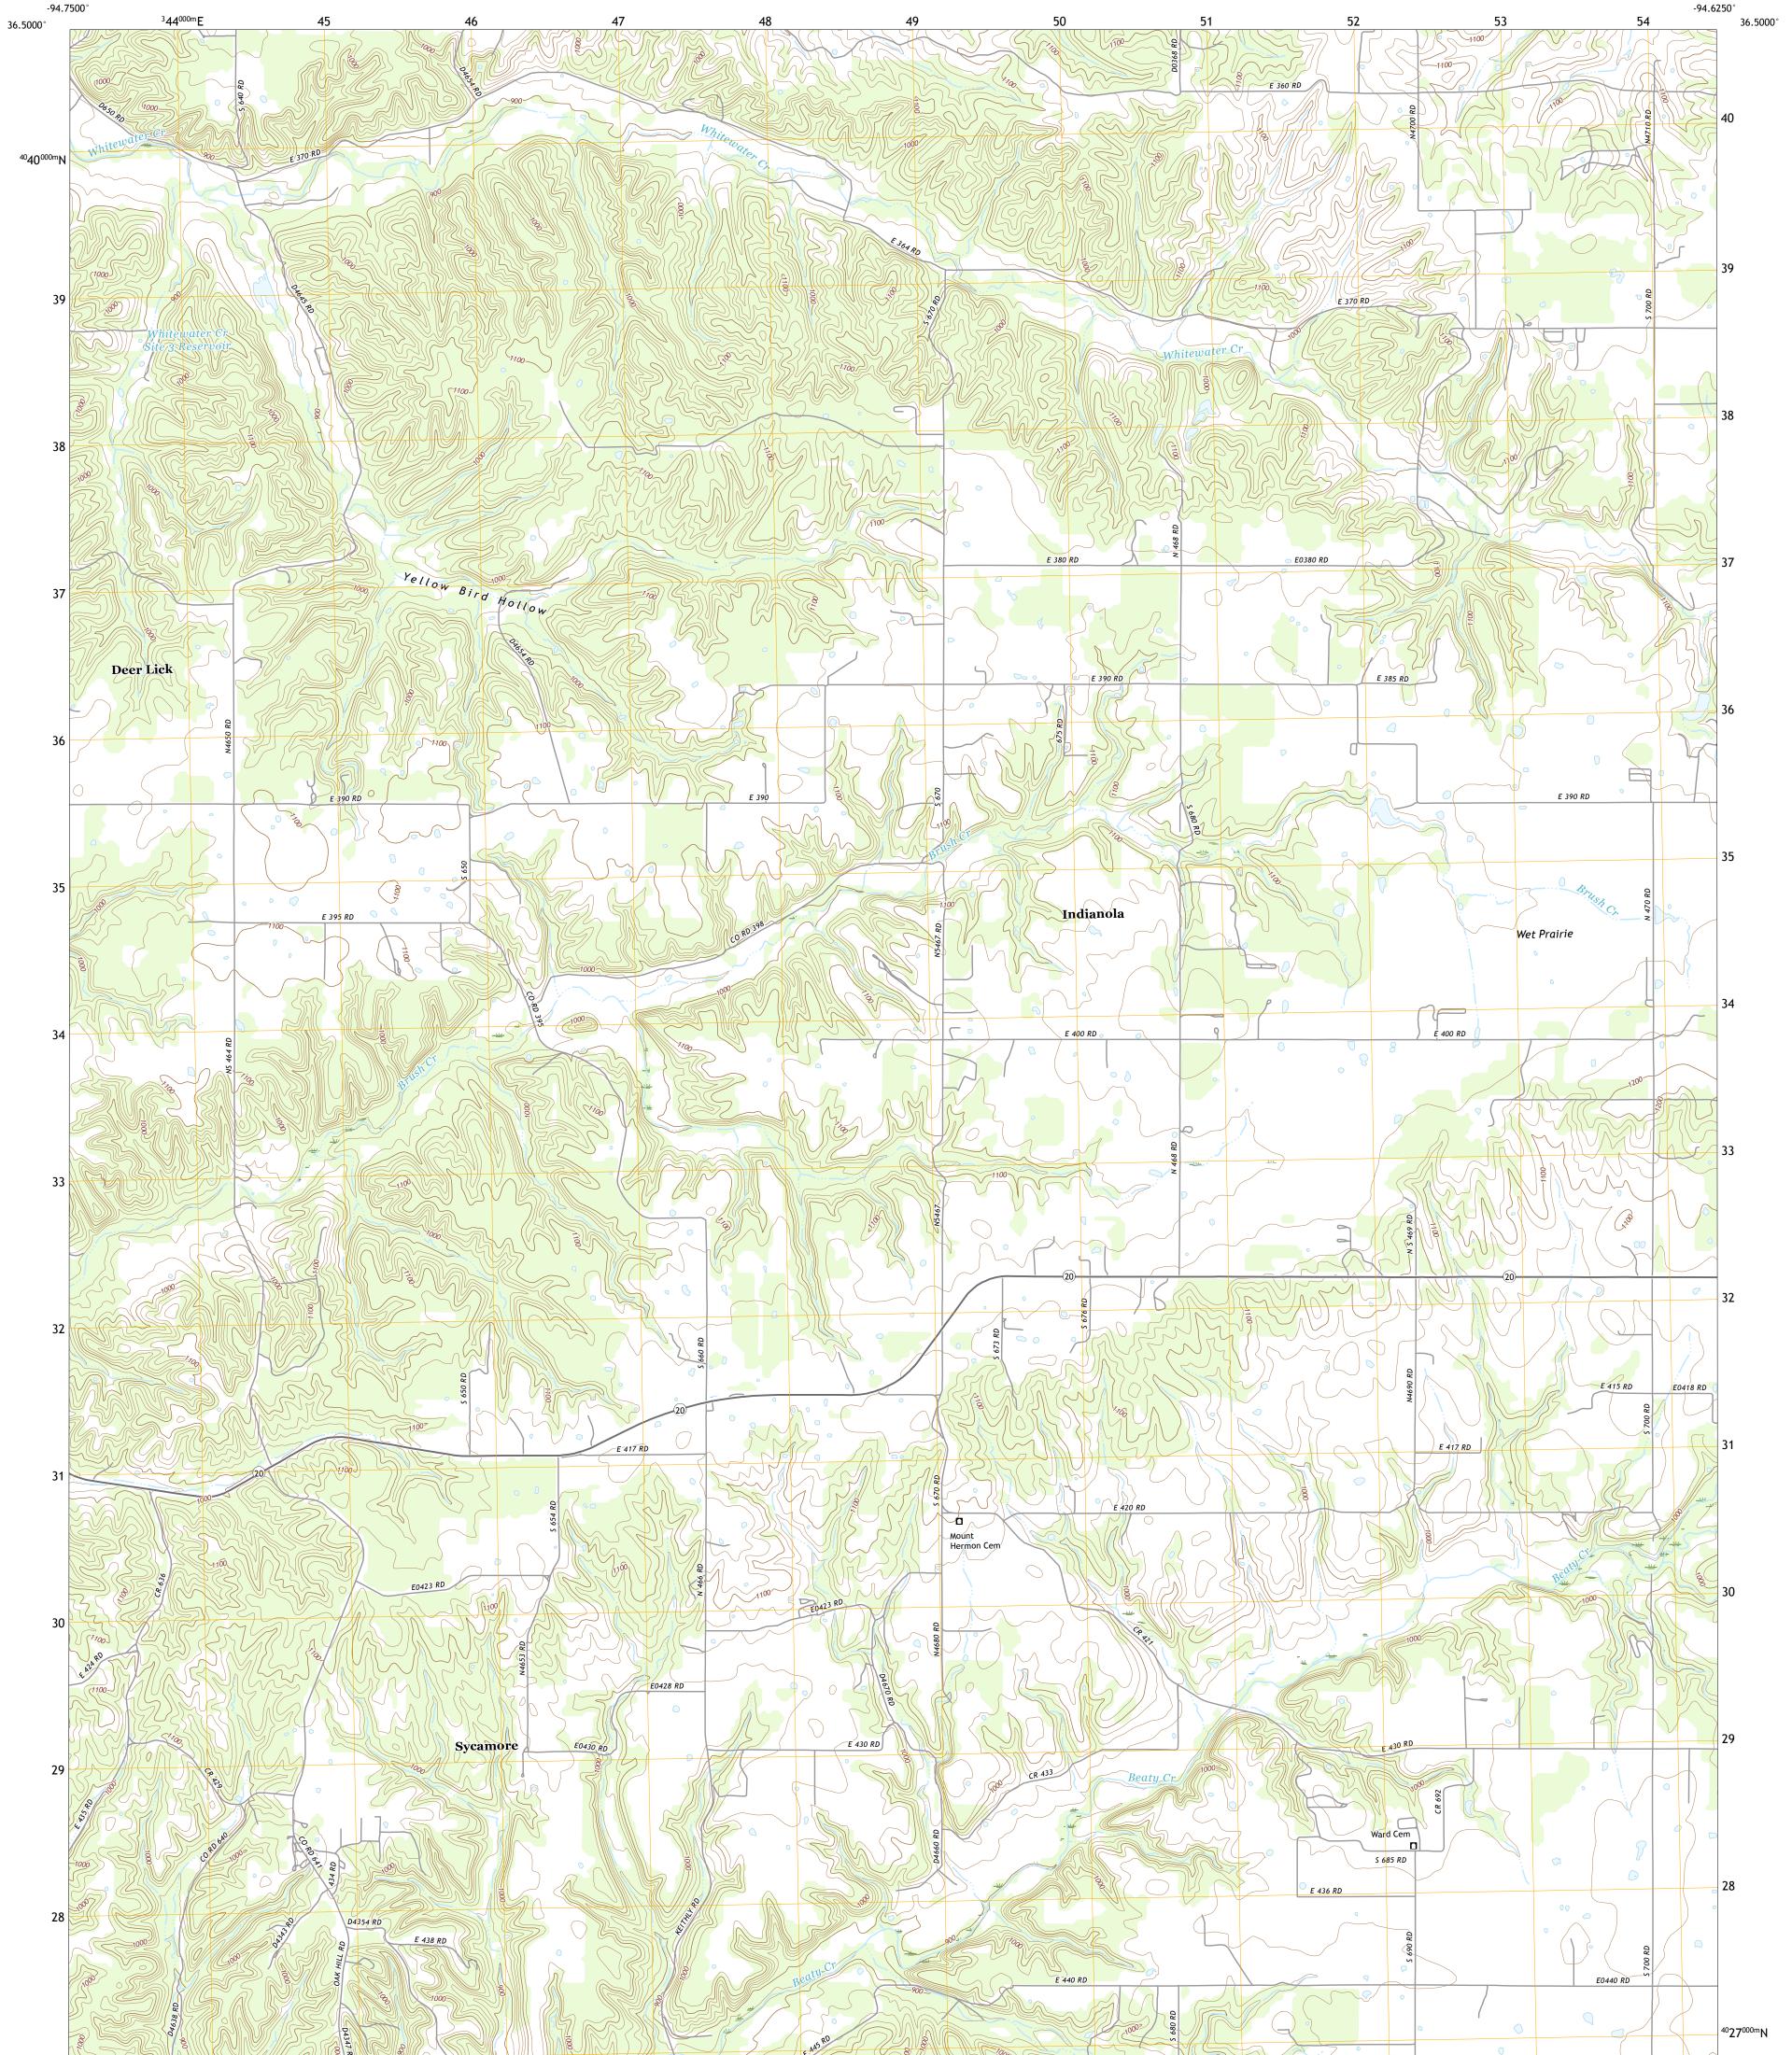

## U.S. DEPARTMENT OF THE INTERIOR U.S. GEOLOGICAL SURVEY

SYCAMORE QUADRANGLE OKLAHOMA - DELAWARE COUNTY 7.5-MINUTE SERIES

Produced by the United States Geological Survey North American Datum of 1983 (NAD83) World Geodetic System of 1984 (WGS84). Projection and 1 000-meter grid:Universal Transverse Mercator, Zone 155 This map is not a legal document. Boundaries may be generalized for this map scale. Private lands within government reservations may not be shown. Obtain permission before entering private lands.