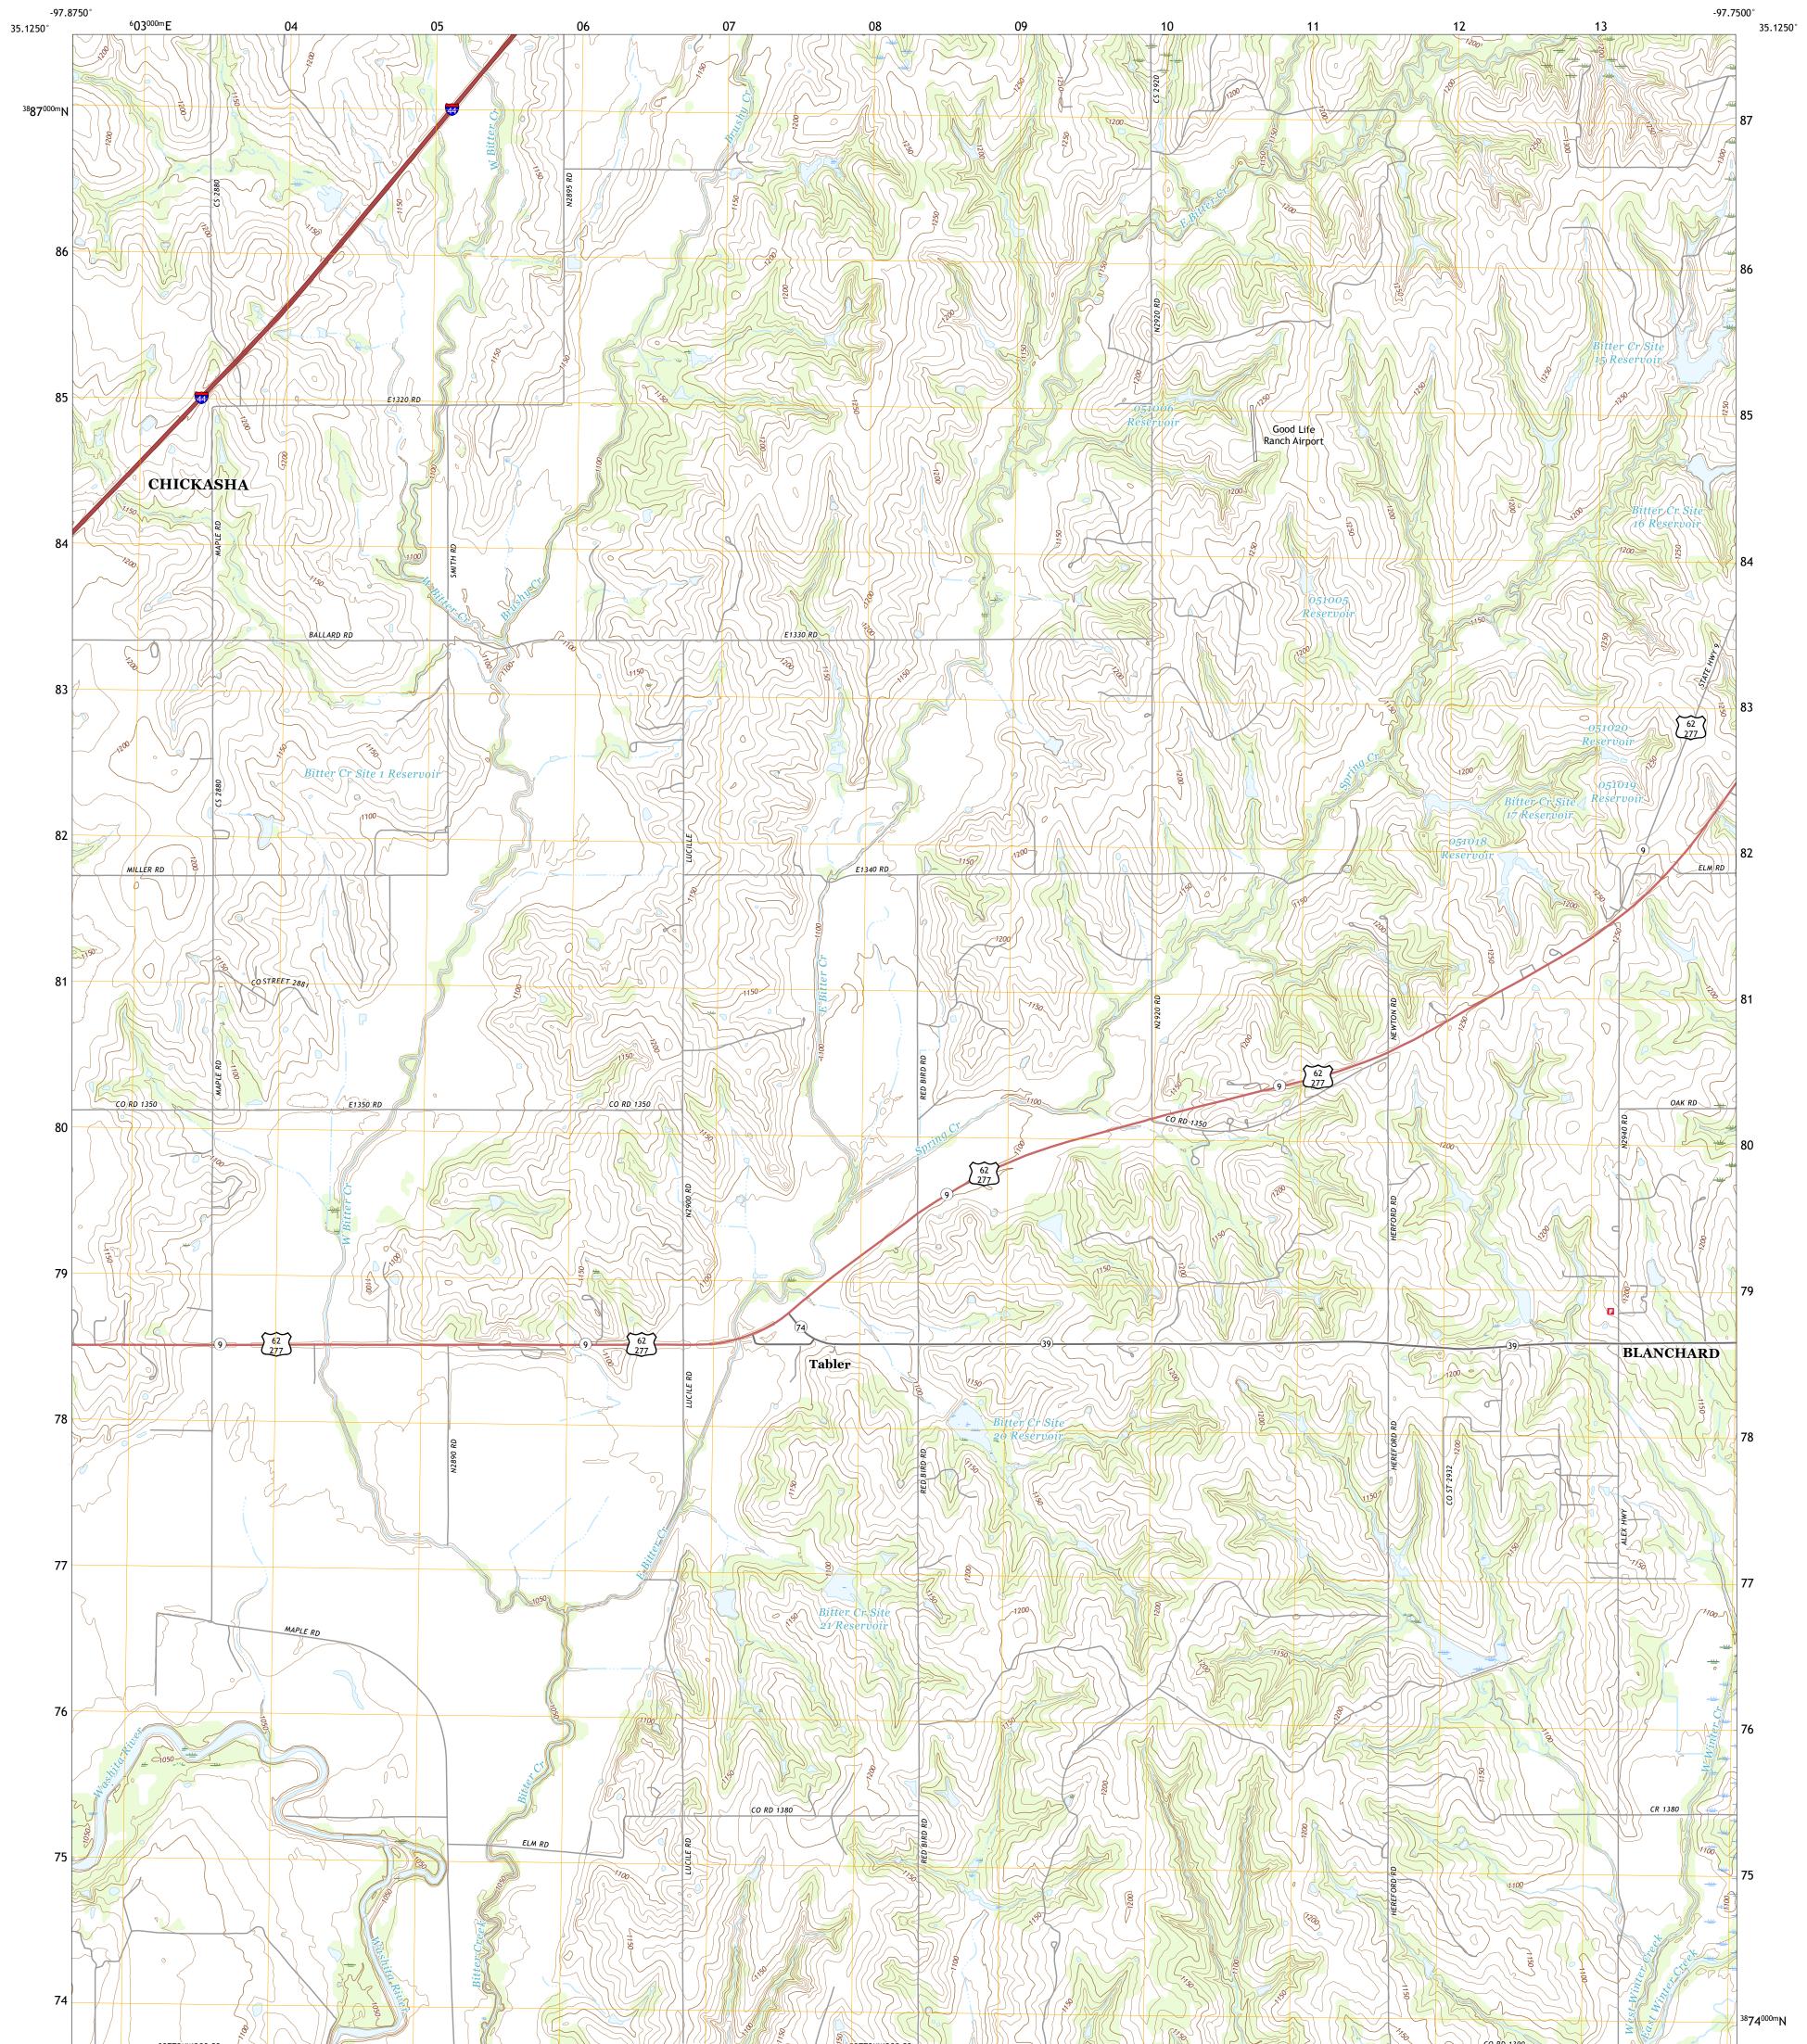

## U.S. DEPARTMENT OF THE INTERIOR U.S. GEOLOGICAL SURVEY

Produced by the United States Geological Survey North American Datum of 1983 (NAD83) World Geodetic System of 1984 (WGS84). Projection and 1 000-meter grid:Universal Transverse Mercator, Zone 14S This map is not a legal document. Boundaries may be generalized for this map scale. Private lands within government reservations may not be shown. Obtain permission before entering private lands.

Imagery......NAIP, May 2017 - July 2017 Roads......GNIS, 1979 - 2021 Hydrography......GNIS, 1979 - 2021 Hydrography......National Hydrography Dataset, 2005 - 2018 Contours.....National Elevation Dataset, 2012 Boundaries......Multiple sources; see metadata file 2019 - 2021 Public Land Survey System......BLM, 2021 Wetlands......BLM, 2021