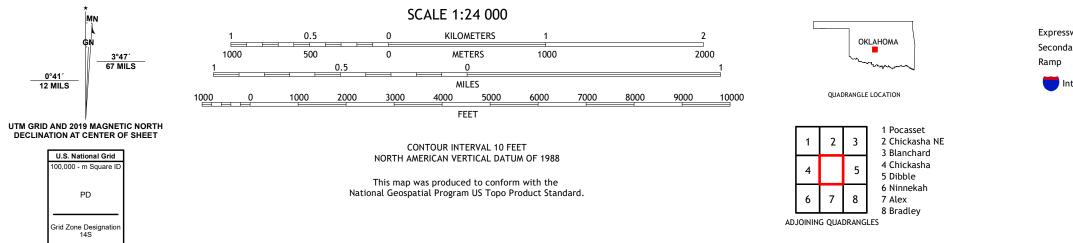

## U.S. DEPARTMENT OF THE INTERIOR U.S. GEOLOGICAL SURVEY

Produced by the United States Geological Survey North American Datum of 1983 (NAD83) World Geodetic System of 1984 (WGS84). Projection and 1 000-meter grid:Universal Transverse Mercator, Zone 14S This map is not a legal document. Boundaries may be generalized for this map scale. Private lands within government reservations may not be shown. Obtain permission before entering private lands.

Imagery......NAIP, May 2017 - July 2017 Roads......GNIS, 1979 - 2021 Hydrography......GNIS, 1979 - 2021 Hydrography......National Hydrography Dataset, 2005 - 2018 Contours.....National Elevation Dataset, 2012 Boundaries......Multiple sources; see metadata file 2019 - 2021 Public Land Survey System......BLM, 2021 Wetlands......BLM, 2021

 Expressway
 Local Connector

 Secondary Hwy
 Local Road

 Ramp
 4WD

 Interstate
 Local Route

TABLER, OK 2022