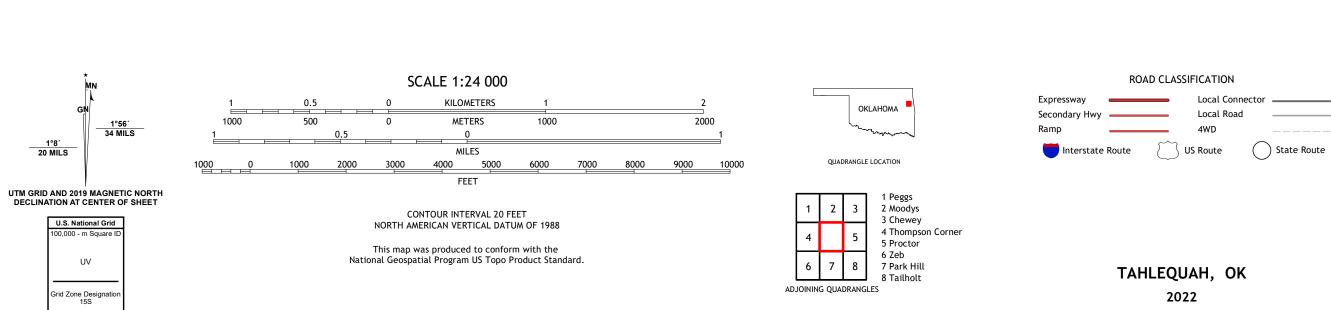

Produced by the United States Geological Survey

generalized for this map scale. Private lands within government reservations may not be shown. Obtain permission before

Hydrography.......National Hydrography Dataset, 2002 Contours.......National Elevation Dataset,
Boundaries......Multiple sources; see metadata file 2019 Public Land Survey System

Public Land Survey System.....BLM,
Wetlands.....FWS National Wetlands Inventory 1980 -

North American Datum of 1983 (NAD83) World Geodetic System of 1984 (WGS84). Projection and 1 000-meter grid:Universal Transverse Mercator, Zone 15S

This map is not a legal document. Boundaries may be

entering private lands.

Imagery..... Roads..... Names.....

2022