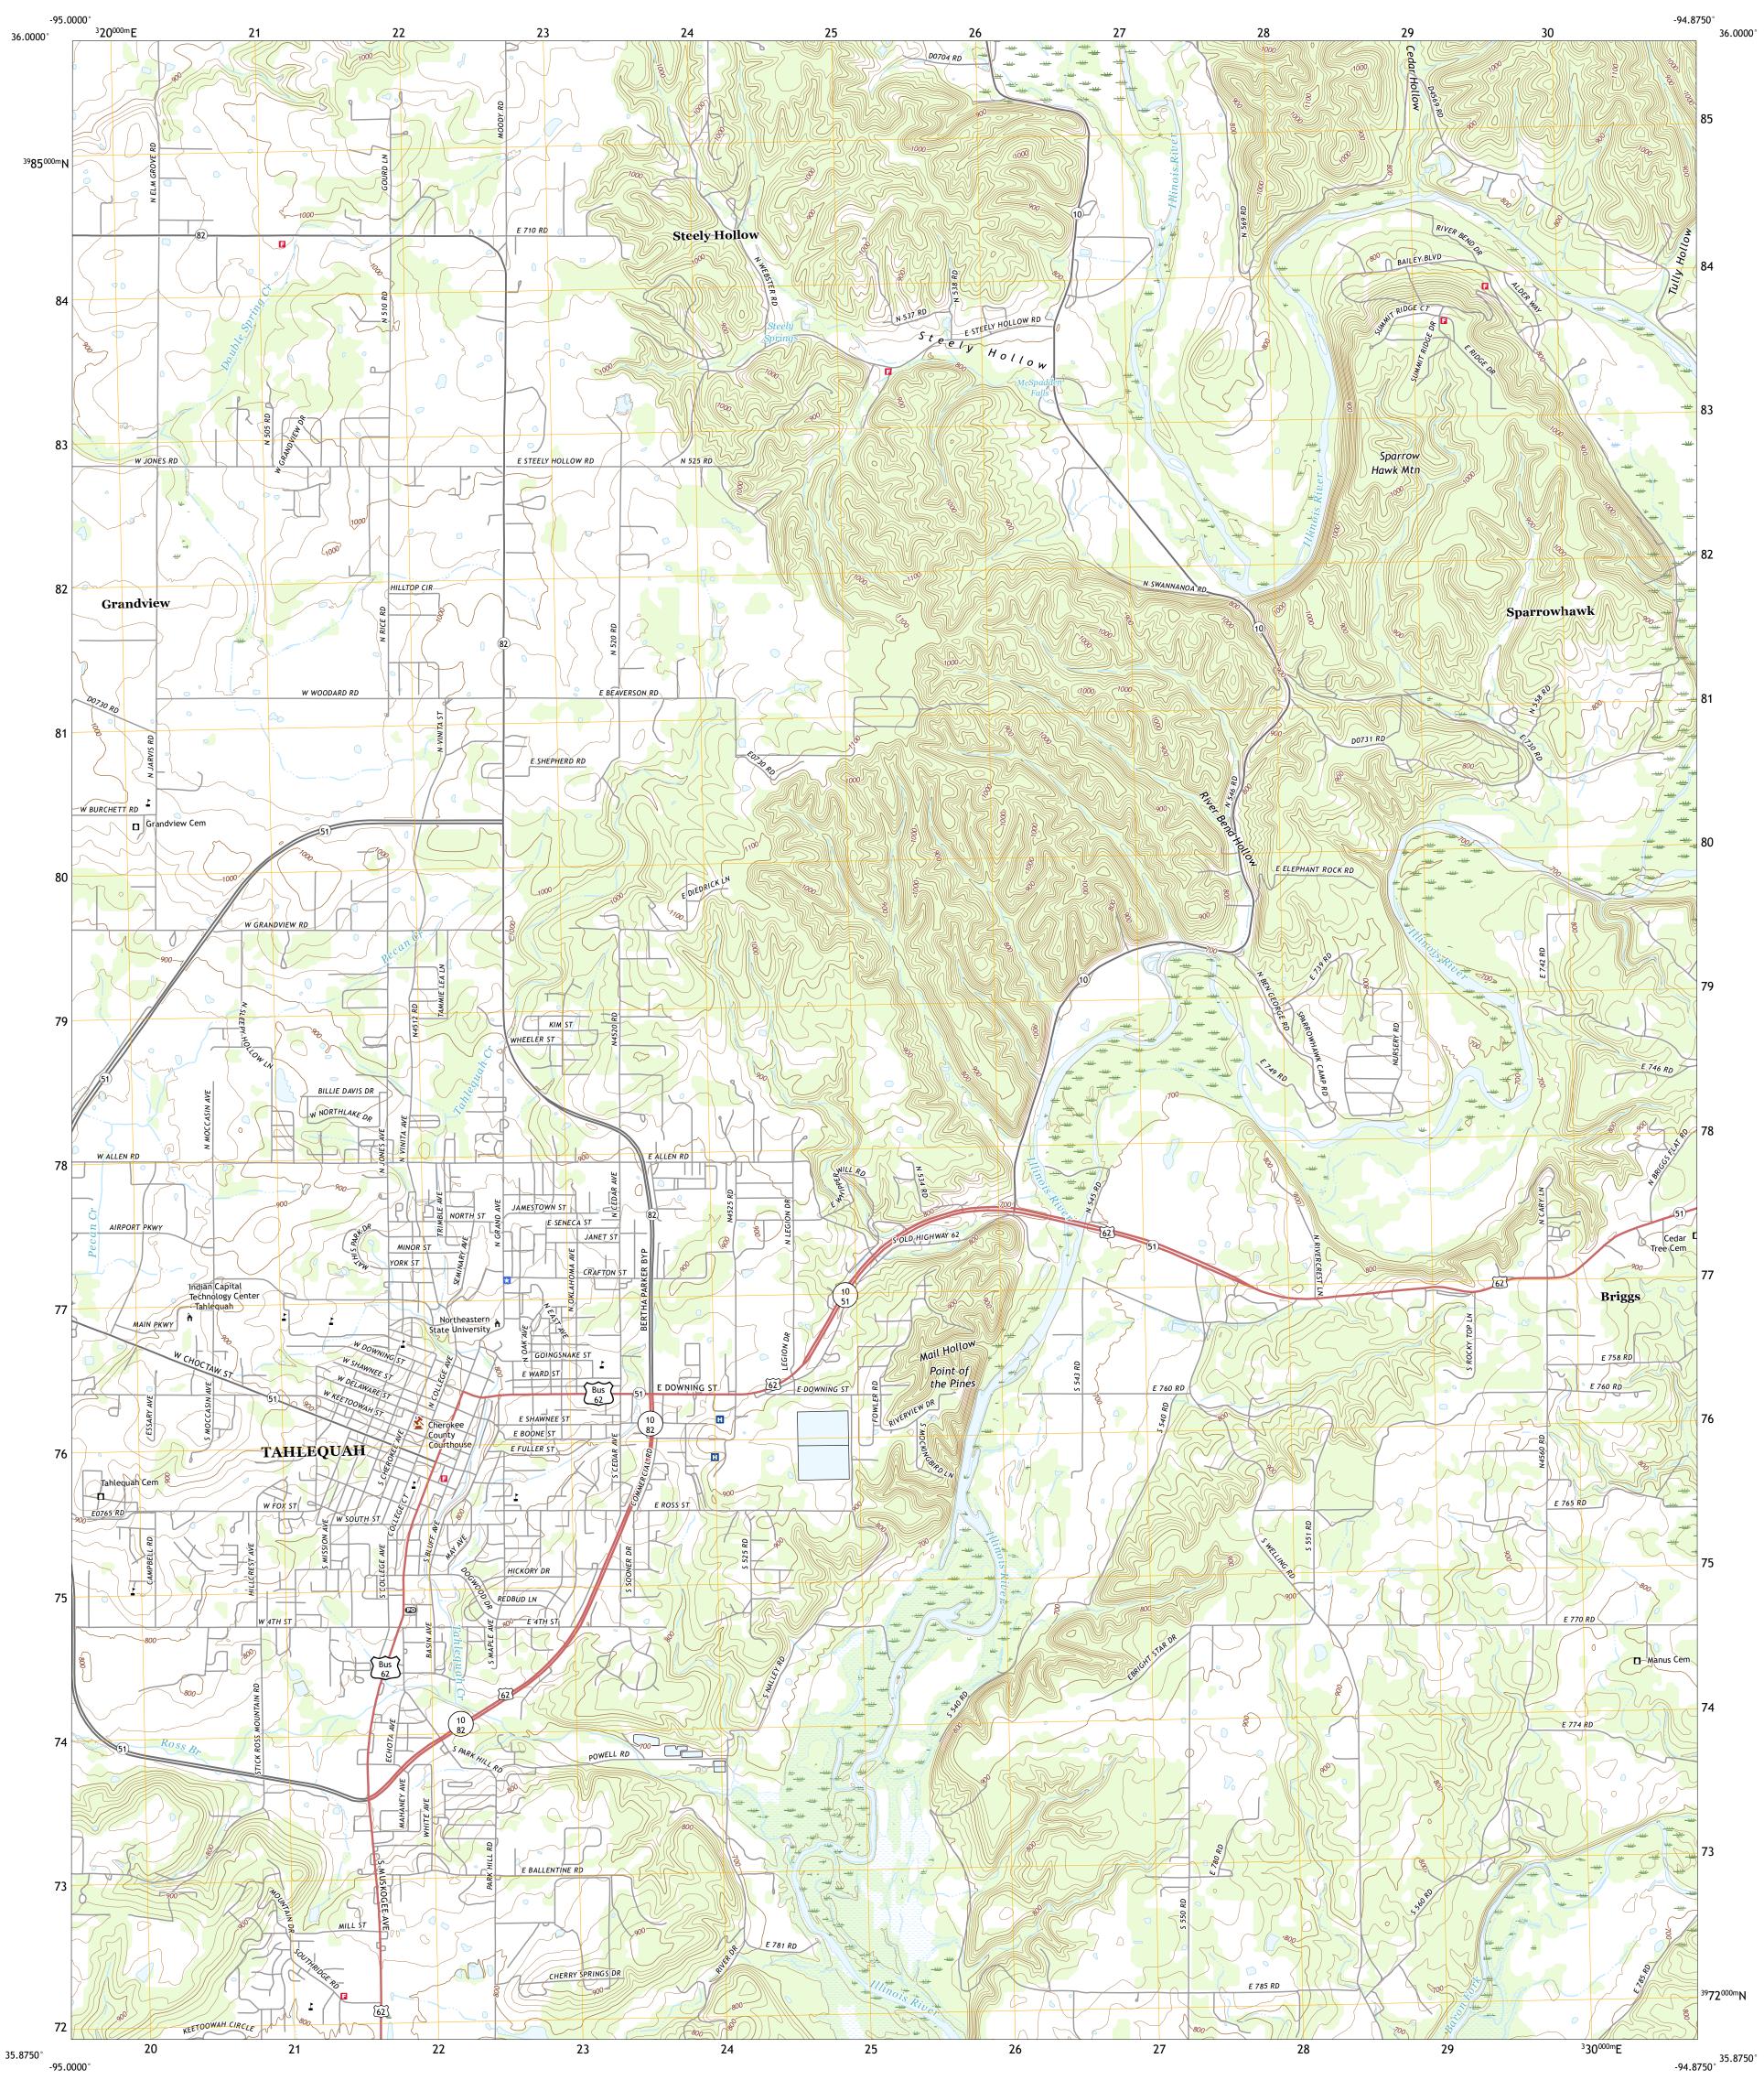

Produced by the United States Geological Survey

generalized for this map scale. Private lands within government reservations may not be shown. Obtain permission before

Hydrography.......National Hydrography Dataset, 2002 Contours.......National Elevation Dataset,
Boundaries......Multiple sources; see metadata file 2019 Public Land Survey System

Public Land Survey System.....BLM,
Wetlands.....FWS National Wetlands Inventory 1980 -

North American Datum of 1983 (NAD83) World Geodetic System of 1984 (WGS84). Projection and 1 000-meter grid:Universal Transverse Mercator, Zone 15S

This map is not a legal document. Boundaries may be

entering private lands.

Imagery..... Roads..... Names.....

2022