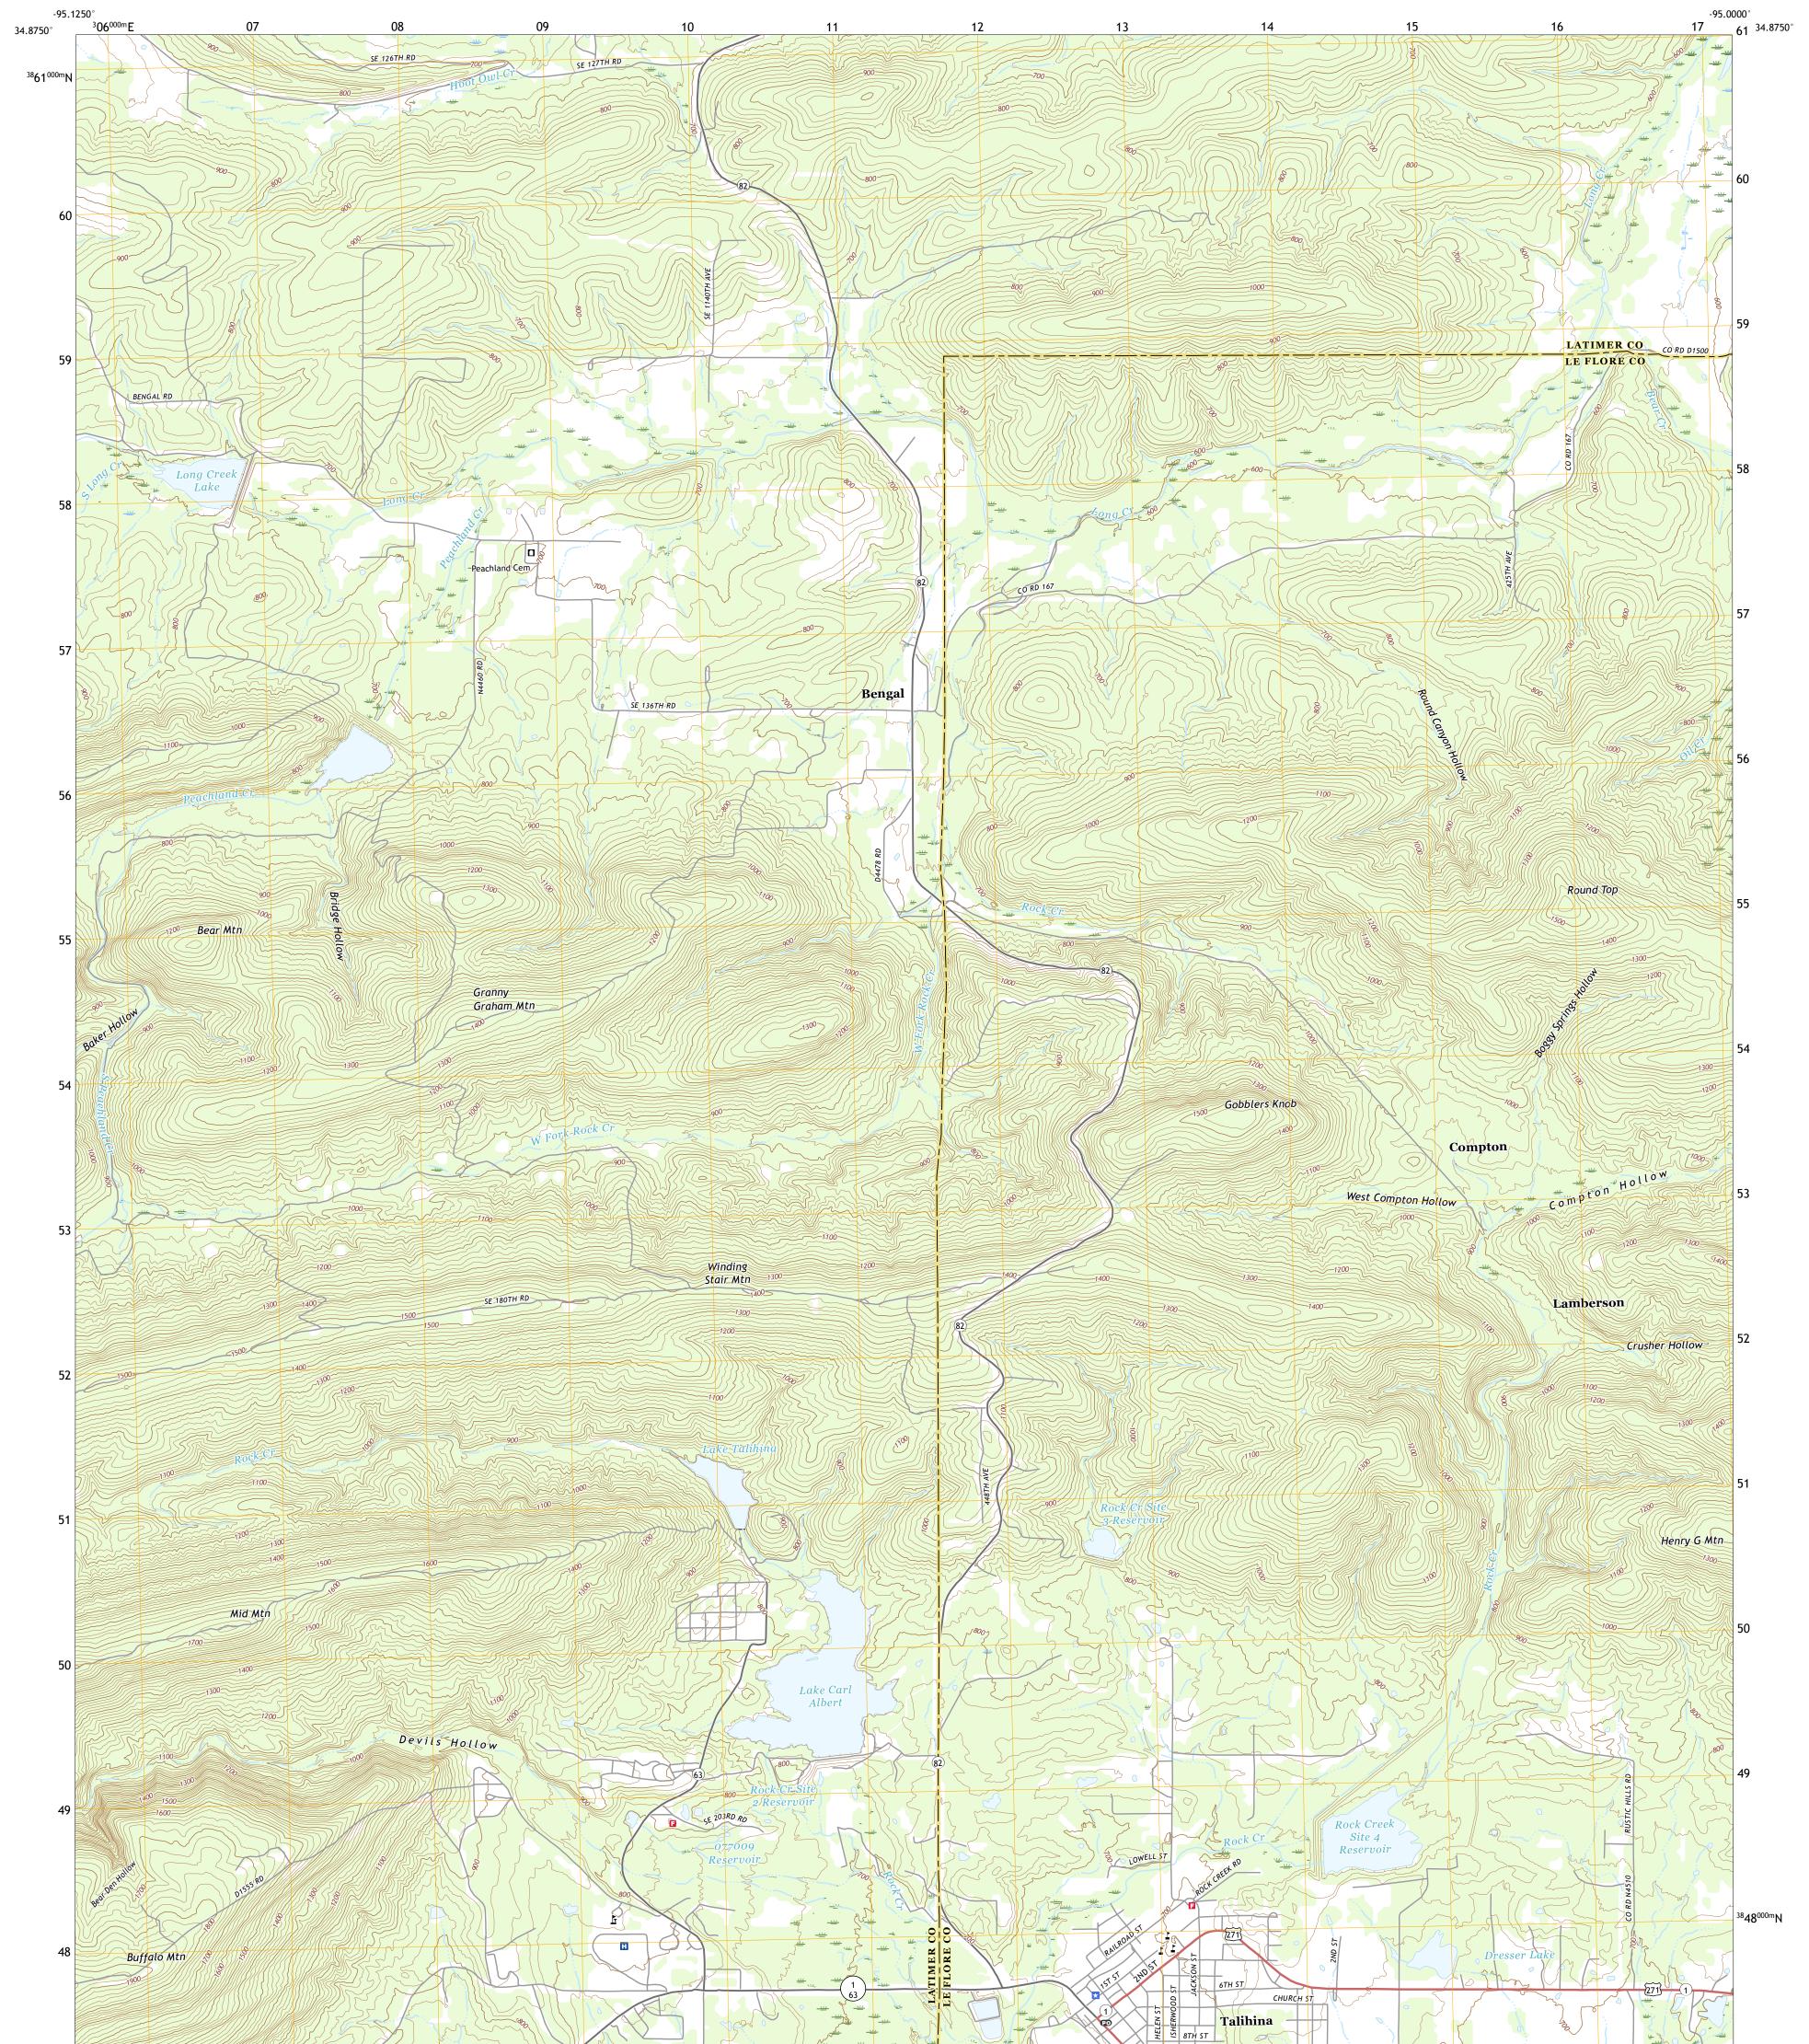

## U.S. DEPARTMENT OF THE INTERIOR U.S. GEOLOGICAL SURVEY



TALIHINA QUADRANGLE OKLAHOMA 7.5-MINUTE SERIES





Produced by the United States Geological Survey North American Datum of 1983 (NAD83) World Geodetic System of 1984 (WGS84). Projection and 1 000-meter grid:Universal Transverse Mercator, Zone 155 This map is not a legal document. Boundaries may be generalized for this map scale. Private lands within government reservations may not be shown. Obtain permission before entering private lands.

Imagery.... Roads..... Names..... Names.....Nationa Hydrography.....Nationa Contours..... Boundaries.....Multiple sources; Public Land Survey System..... Wetlands.....FWS Nationa .....National Hydrography Dataset, 2002 -......National Elevation Dataset, ......Nultiple sources; see metadata file 2016 -Survey System......BLM, National Wetlands 1980 Inventory



\_\_\_\_