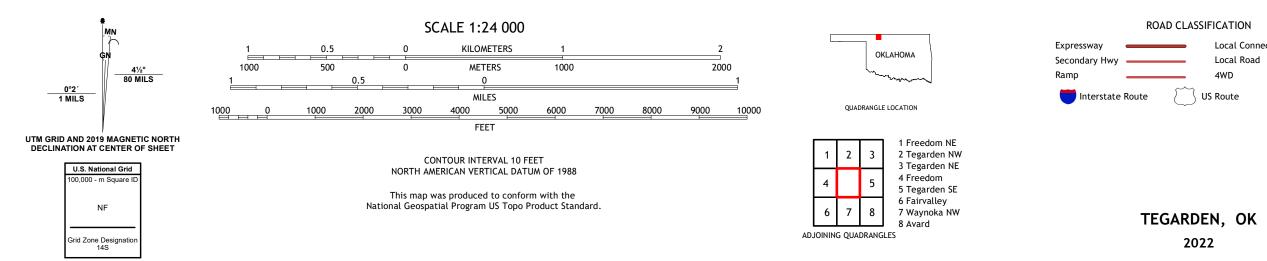

## U.S. DEPARTMENT OF THE INTERIOR U.S. GEOLOGICAL SURVEY

TEGARDEN QUADRANGLE OKLAHOMA - WOODS COUNTY 7.5-MINUTE SERIES

Produced by the United States Geological Survey North American Datum of 1983 (NAD83) World Geodetic System of 1984 (WGS84). Projection and 1 000-meter grid:Universal Transverse Mercator, Zone 145 This map is not a legal document. Boundaries may be generalized for this map scale. Private lands within government reservations may not be shown. Obtain permission before entering private lands.

Local Connector 🛛 🗕

State Route

4WD