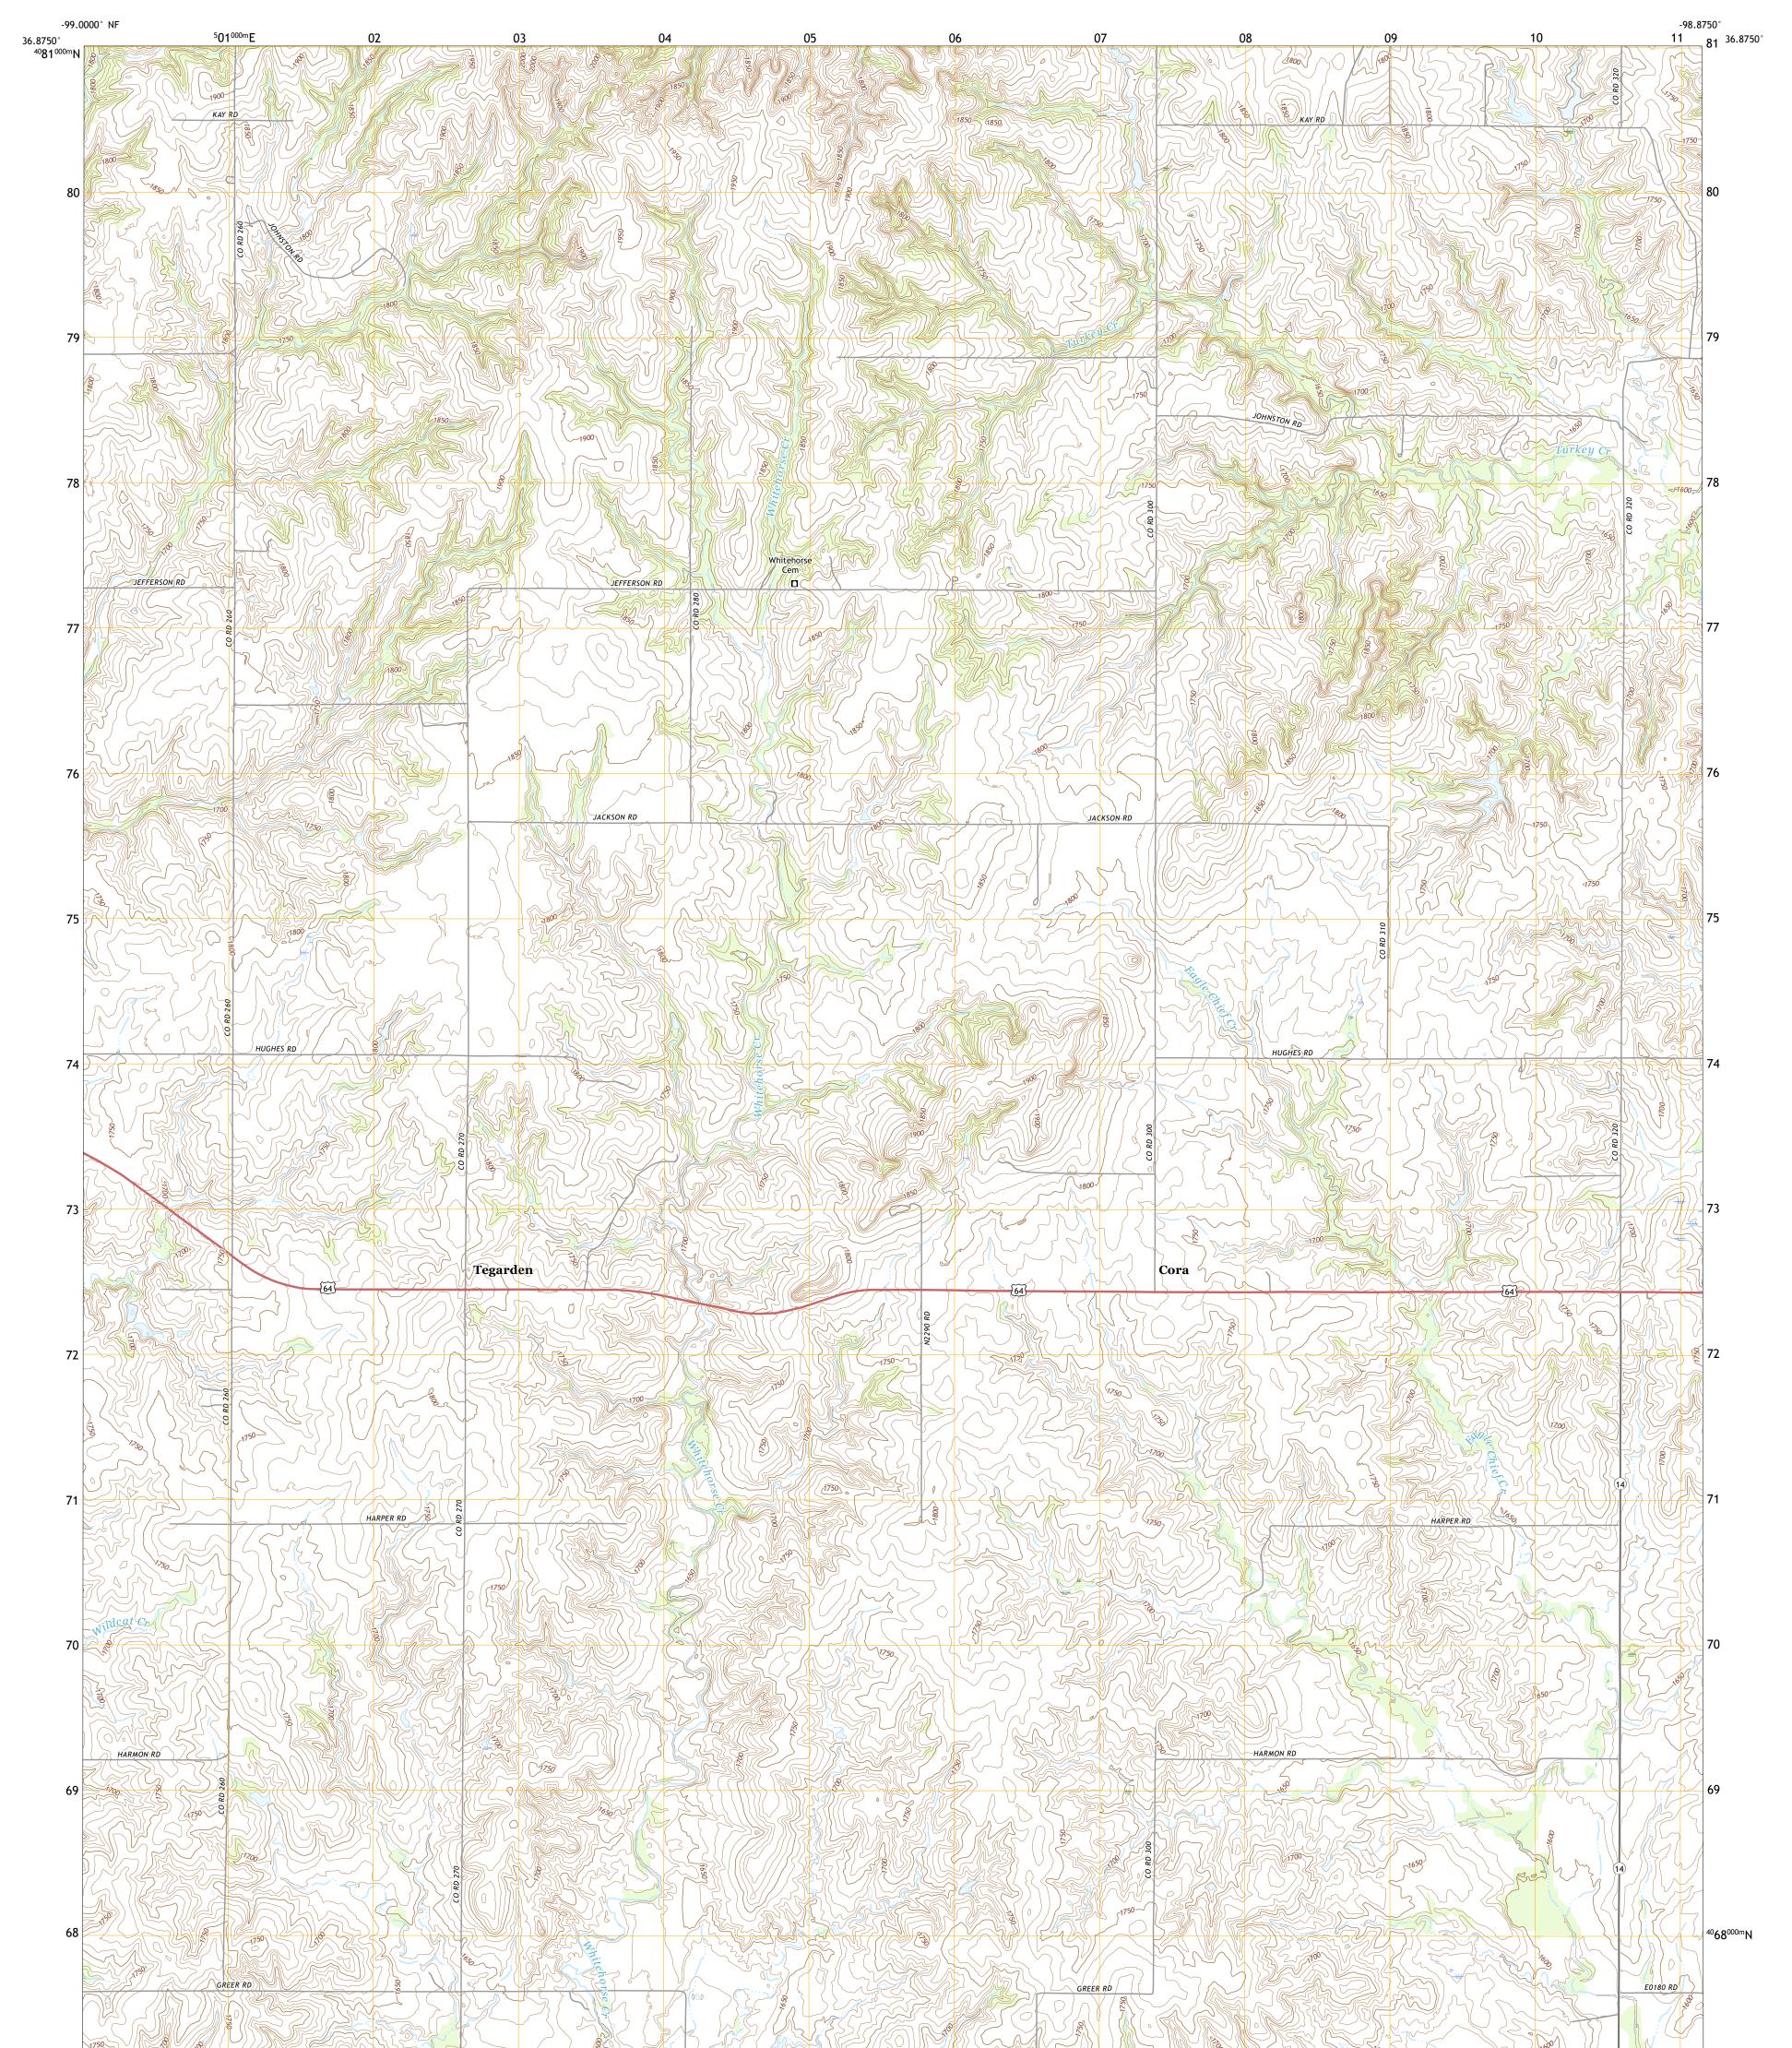

## U.S. DEPARTMENT OF THE INTERIOR U.S. GEOLOGICAL SURVEY

TEGARDEN QUADRANGLE OKLAHOMA - WOODS COUNTY 7.5-MINUTE SERIES

Produced by the United States Geological Survey North American Datum of 1983 (NAD83) World Geodetic System of 1984 (WGS84). Projection and 1 000-meter grid:Universal Transverse Mercator, Zone 145 This map is not a legal document. Boundaries may be generalized for this map scale. Private lands within government reservations may not be shown. Obtain permission before entering private lands.

Imagery......NAIP, May 2017 - July 2017 Roads......GNIS, 1979 - 2009 Hydrography......GNIS, 1979 - 2009 Hydrography......National Hydrography Dataset, 2006 - 2018 Contours.....National Elevation Dataset, 2017 Boundaries......Multiple sources; see metadata file 2019 - 2021 Public Land Survey System......BLM, 2021 Wetlands......BLM, 2021