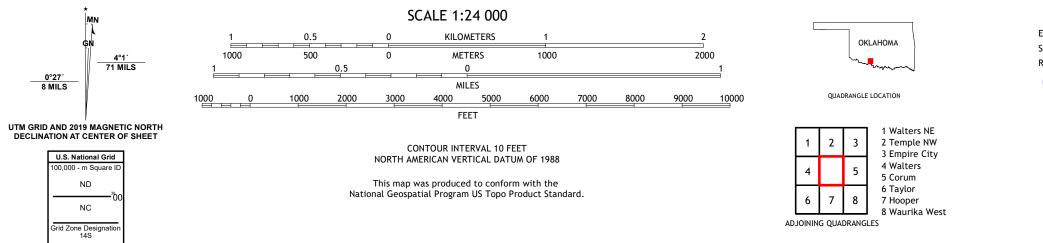

## U.S. DEPARTMENT OF THE INTERIOR U.S. GEOLOGICAL SURVEY

TEMPLE QUADRANGLE OKLAHOMA 7.5-MINUTE SERIES

Produced by the United States Geological Survey North American Datum of 1983 (NAD83) World Geodetic System of 1984 (WGS84). Projection and 1 000-meter grid:Universal Transverse Mercator, Zone 14S This map is not a legal document. Boundaries may be generalized for this map scale. Private lands within government reservations may not be shown. Obtain permission before entering private lands.

Imagery......NAIP, May 2017 - July 2017 Roads......GNIS, 1999 - 2021 Hydrography......GNIS, 1999 - 2021 Hydrography......National Hydrography Dataset, 2005 - 2018 Contours.....National Elevation Dataset, 2018 Boundaries.....Multiple sources; see metadata file 2019 - 2021 Public Land Survey System......BLM, 2021 Wetlands......BLM, 2021