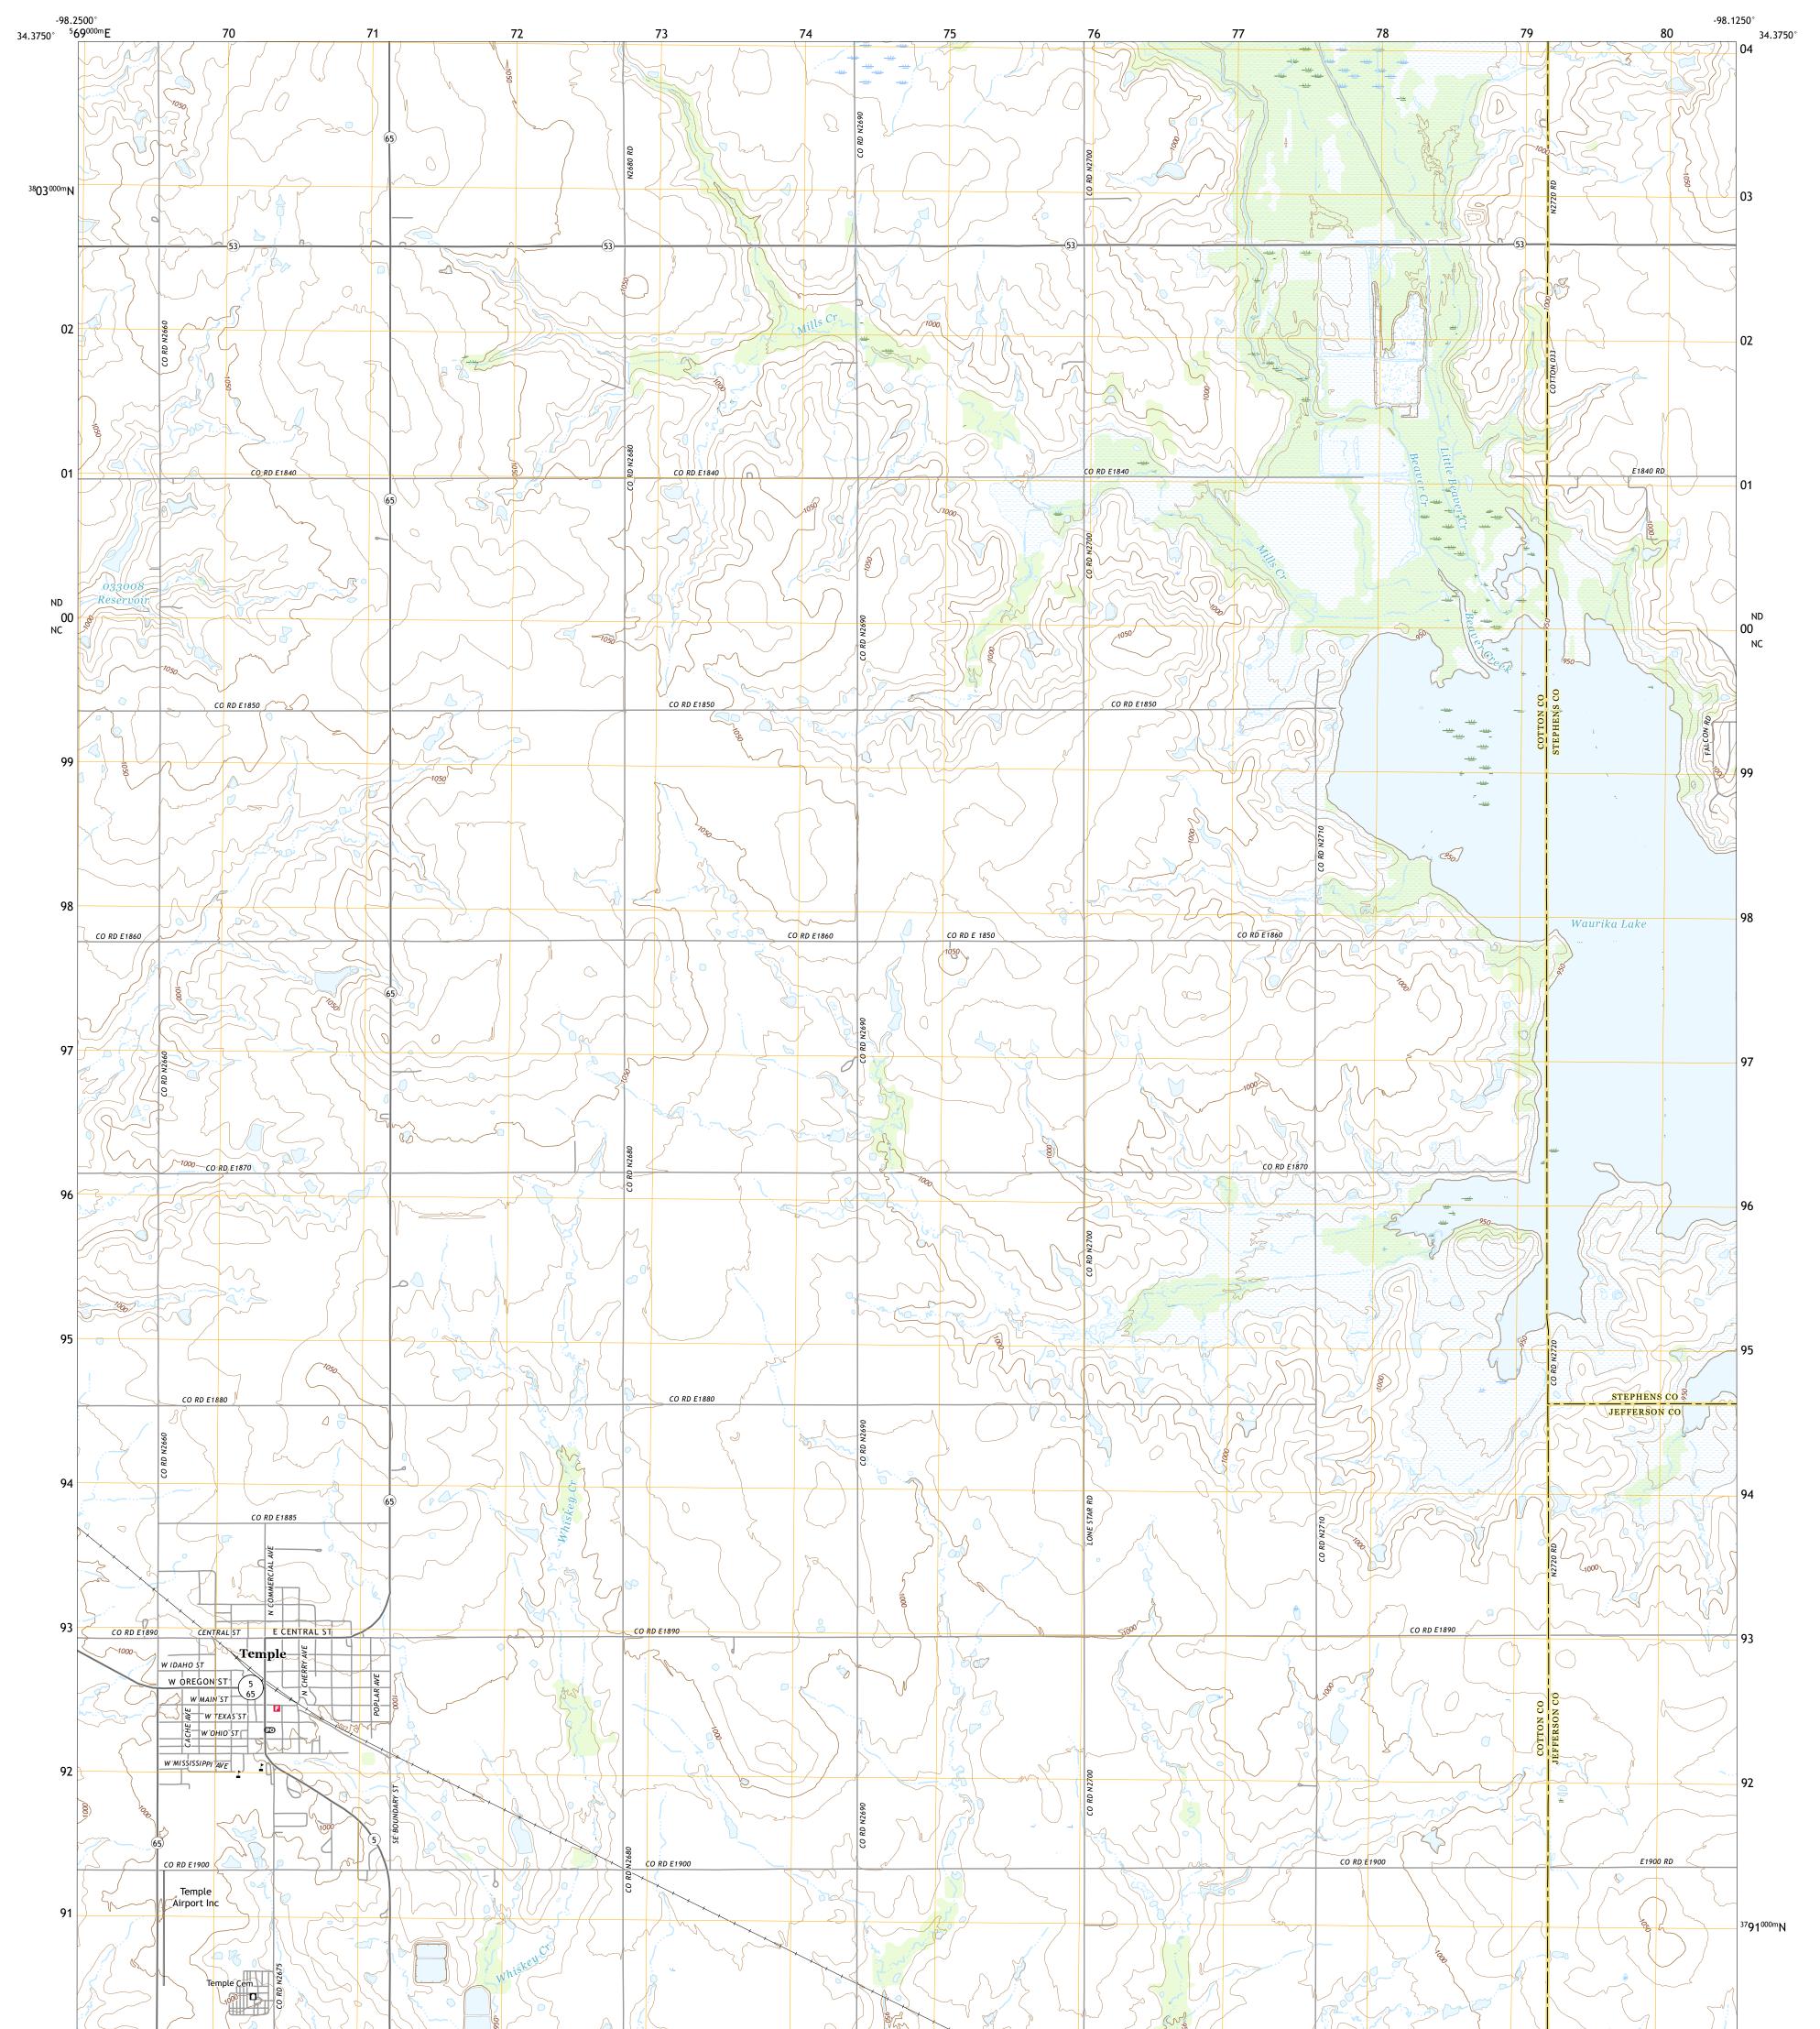

## U.S. DEPARTMENT OF THE INTERIOR U.S. GEOLOGICAL SURVEY

TEMPLE QUADRANGLE OKLAHOMA 7.5-MINUTE SERIES

Produced by the United States Geological Survey North American Datum of 1983 (NAD83) World Geodetic System of 1984 (WGS84). Projection and 1 000-meter grid:Universal Transverse Mercator, Zone 14S This map is not a legal document. Boundaries may be generalized for this map scale. Private lands within government reservations may not be shown. Obtain permission before entering private lands.

Imagery......NAIP, May 2017 - July 2017 Roads......GNIS, 1999 - 2021 Hydrography......GNIS, 1999 - 2021 Hydrography......National Hydrography Dataset, 2005 - 2018 Contours.....National Elevation Dataset, 2018 Boundaries.....Multiple sources; see metadata file 2019 - 2021 Public Land Survey System......BLM, 2021 Wetlands......BLM, 2021

 Expressway
 Local Connector

 Secondary Hwy
 Local Road

 Ramp
 4WD

 Interstate Route
 US Route

TEMPLE, OK

2022