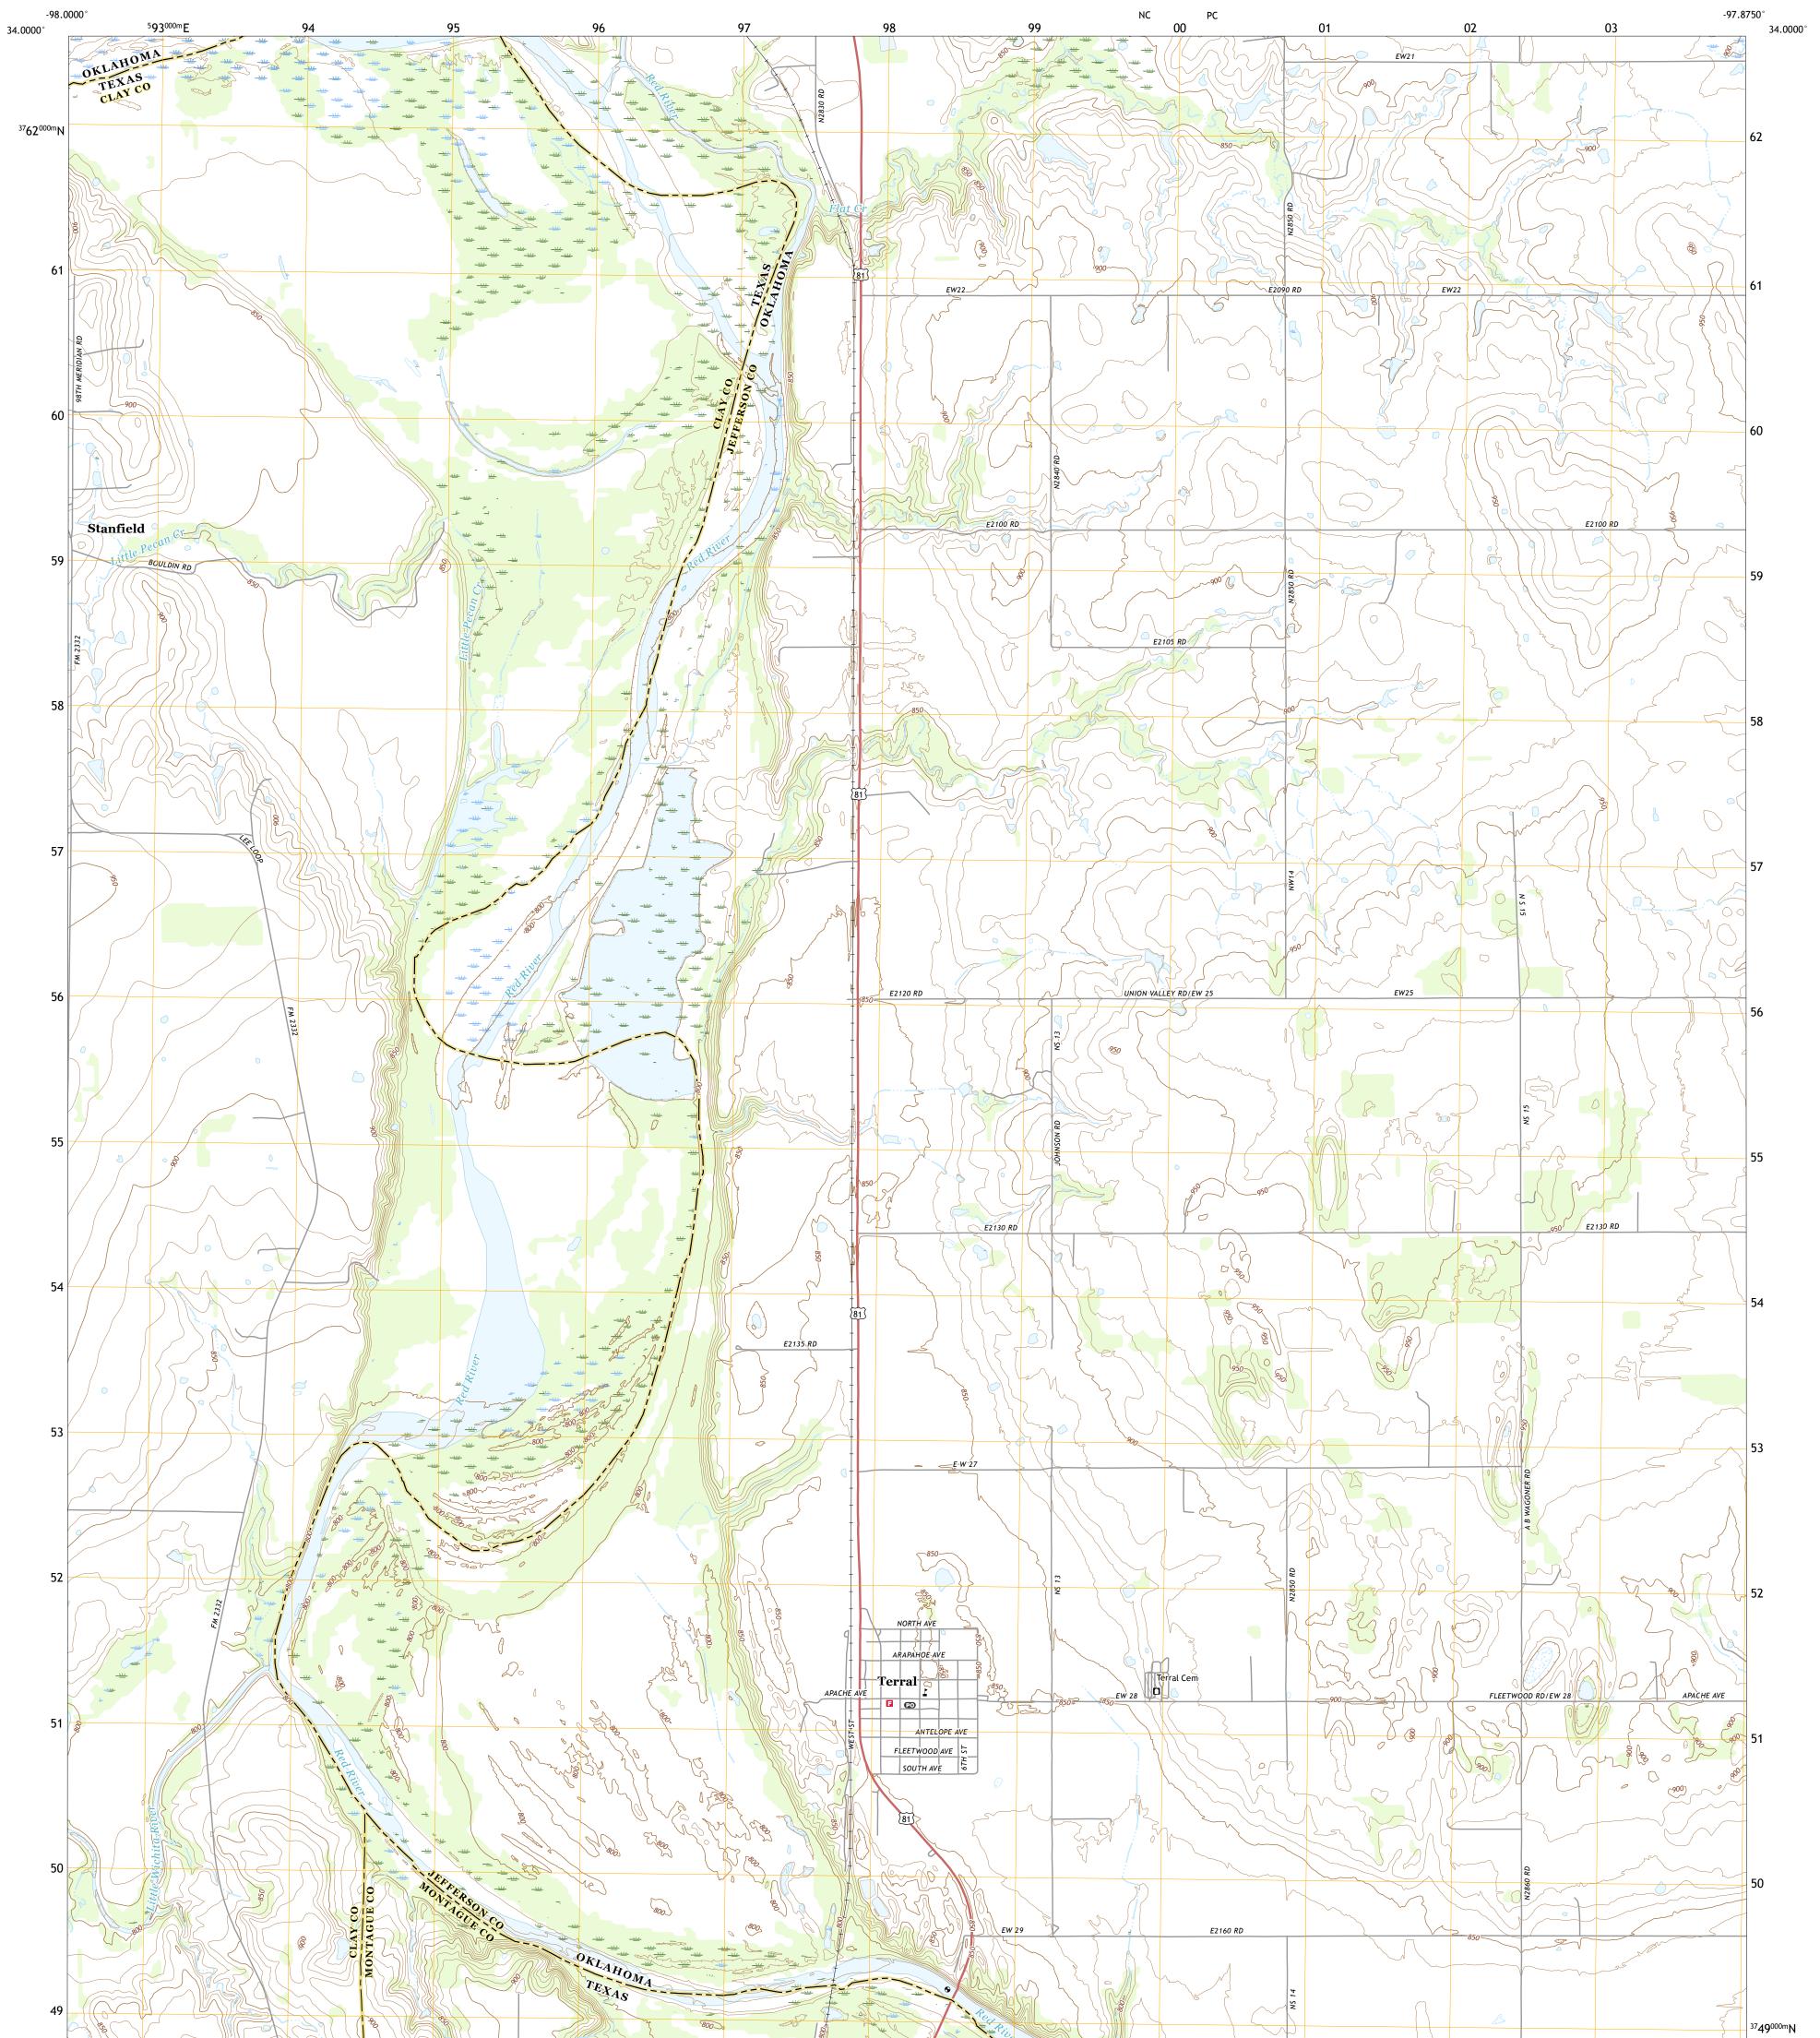

## U.S. DEPARTMENT OF THE INTERIOR U.S. GEOLOGICAL SURVEY

TERRAL QUADRANGLE OKLAHOMA - TEXAS 7.5-MINUTE SERIES

Produced by the United States Geological Survey North American Datum of 1983 (NAD83) World Geodetic System of 1984 (WGS84). Projection and 1 000-meter grid:Universal Transverse Mercator, Zone 14S This map is not a legal document. Boundaries may be generalized for this map scale. Private lands within government reservations may not be shown. Obtain permission before entering private lands.

Imagery......NAIP, September 2016 - July 2017 Roads......GNIS, 1979 - 2018 Names......GNIS, 1979 - 2018 Hydrography......GNIS, 1979 - 2018 Contours.....National Hydrography Dataset, 2002 - 2018 Contours.....National Elevation Dataset, 2004 - 2018 Boundaries.....Multiple sources; see metadata file 2016 - 2017 Public Land Survey System......BLM, 2018 Wetlands......BLM, 2018