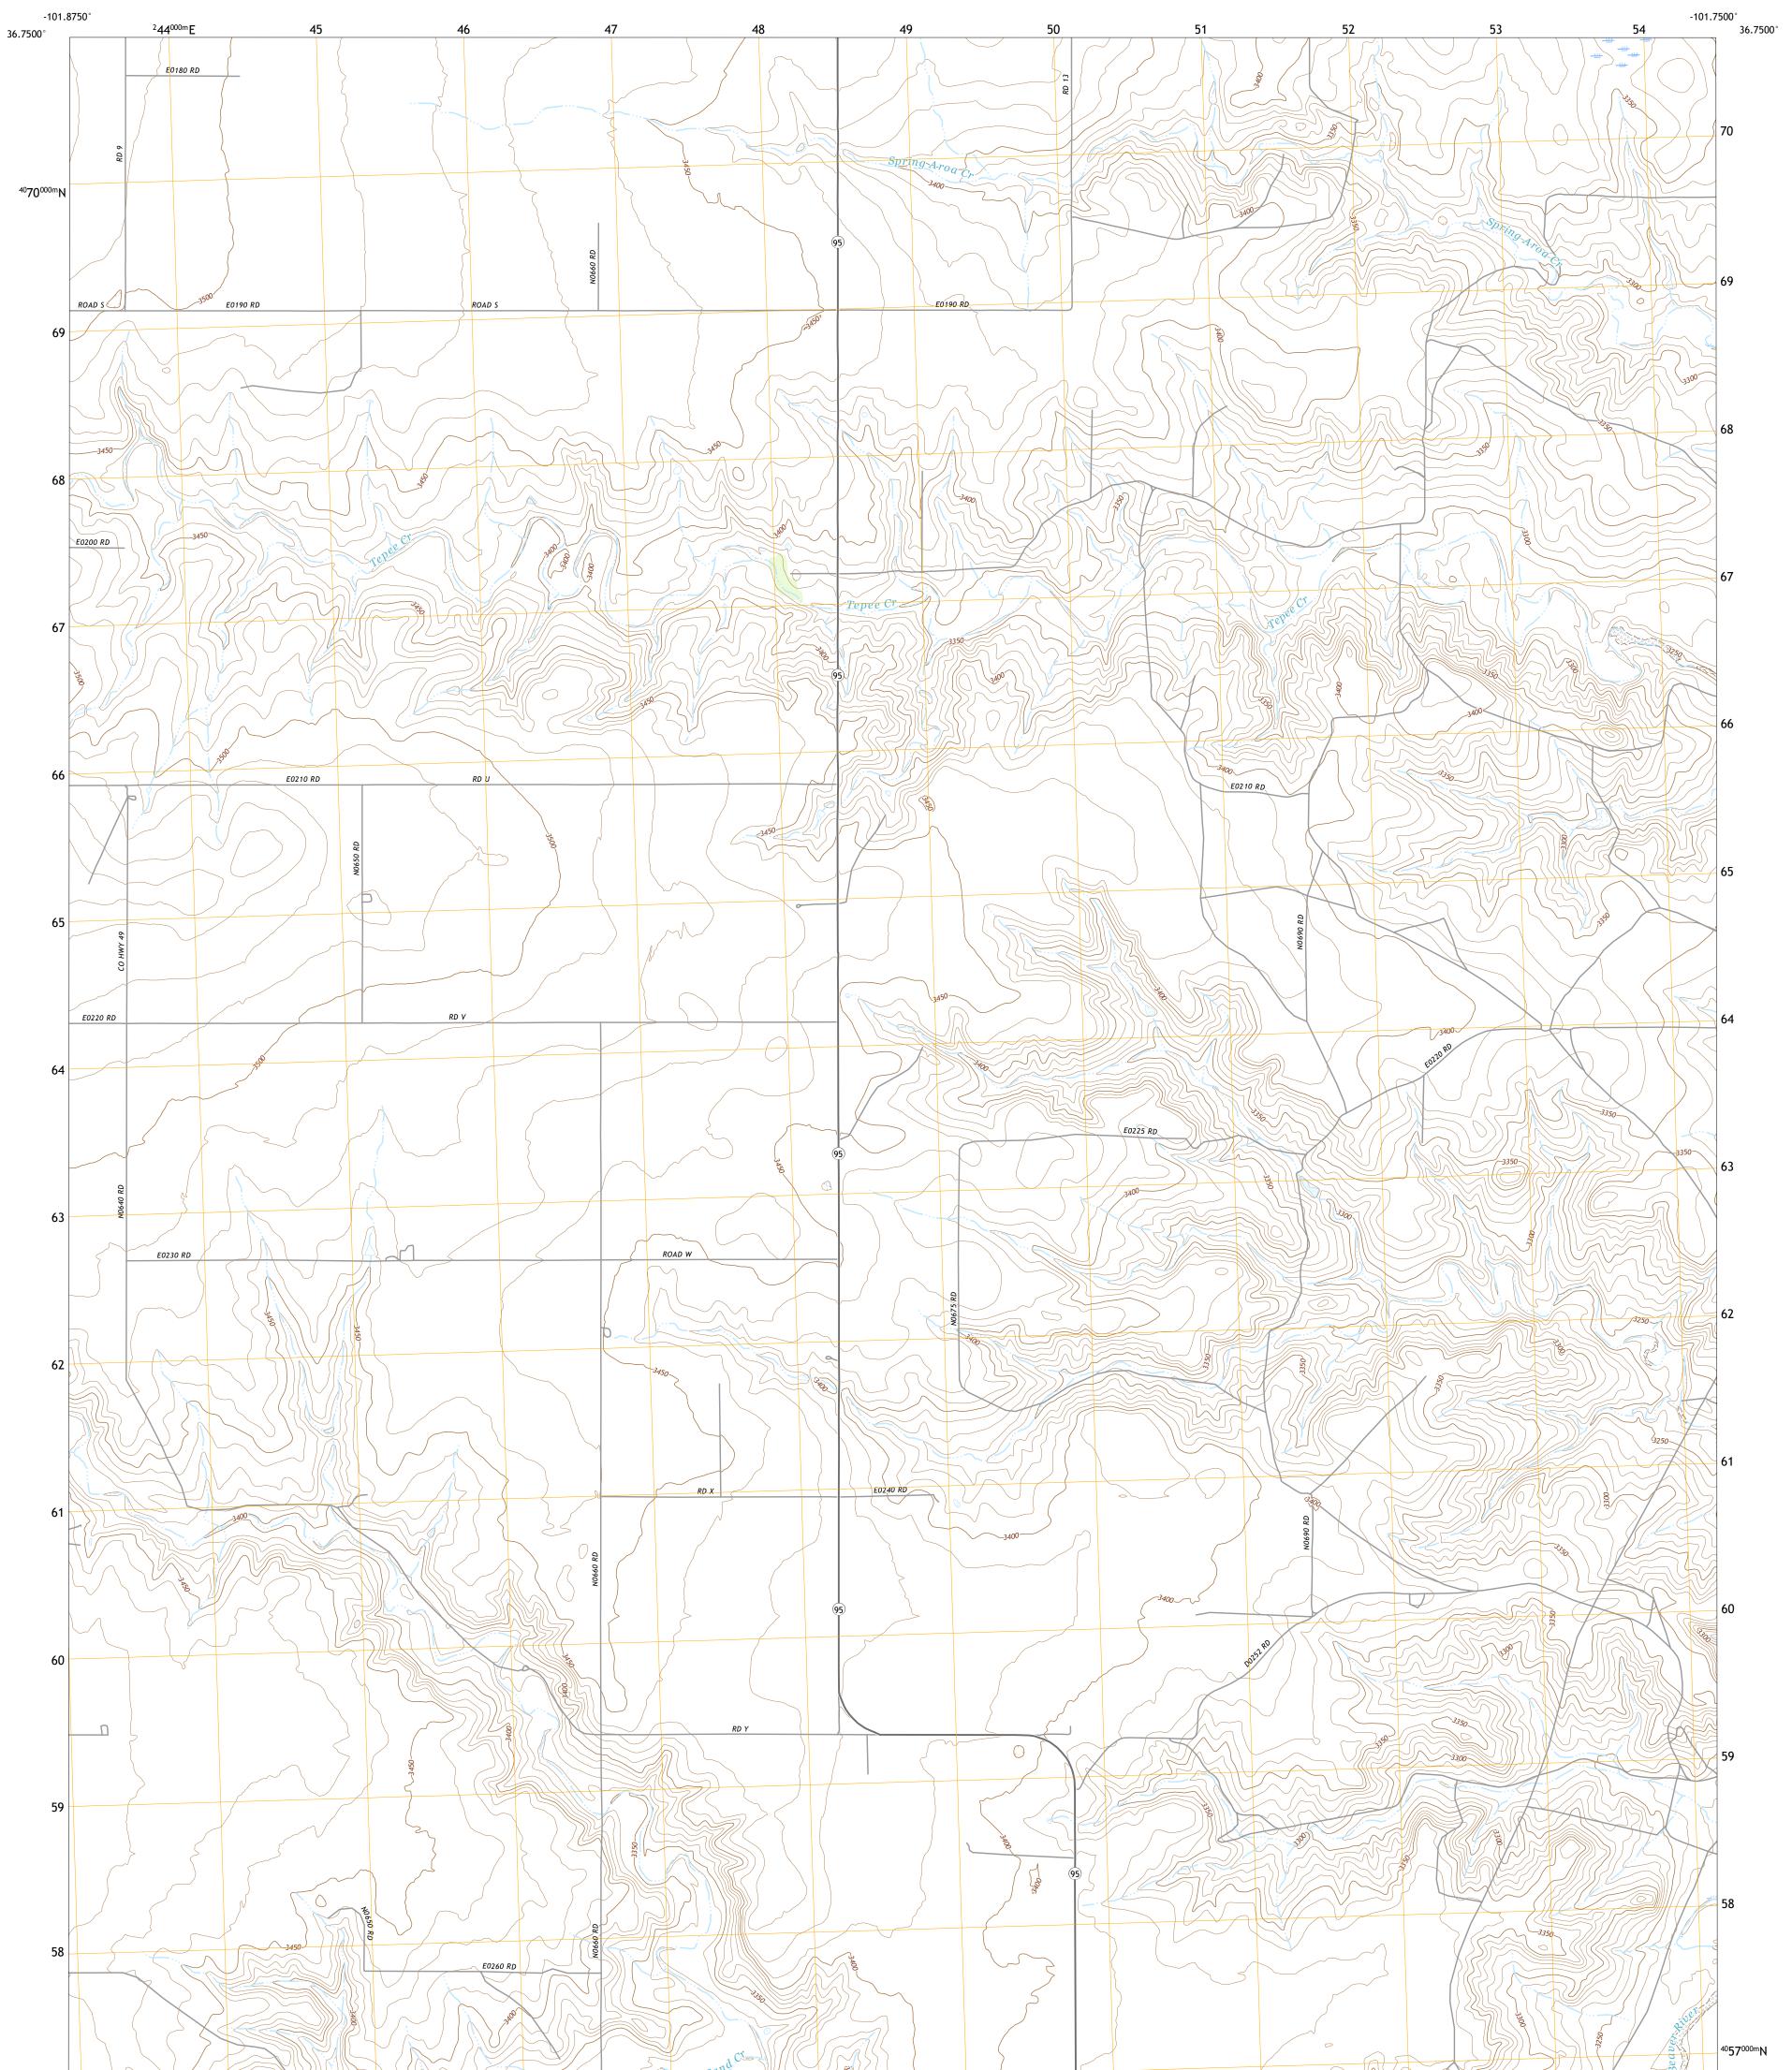

## U.S. DEPARTMENT OF THE INTERIOR U.S. GEOLOGICAL SURVEY

TEXHOMA NE QUADRANGLE OKLAHOMA - TEXAS COUNTY 7.5-MINUTE SERIES

Produced by the United States Geological Survey North American Datum of 1983 (NAD83) World Geodetic System of 1984 (WGS84). Projection and 1 000-meter grid:Universal Transverse Mercator, Zone 14S This map is not a legal document. Boundaries may be generalized for this map scale. Private lands within government reservations may not be shown. Obtain permission before entering private lands.

Imagery......NAIP, May 2017 - July 2017 Roads......GNIS, 1999 - 2009 Hydrography......GNIS, 1999 - 2009 Hydrography......National Hydrography Dataset, 2004 - 2018 Contours......National Elevation Dataset, 2021 Boundaries......Multiple sources; see metadata file 2019 - 2021 Public Land Survey System......BLM, 2021 Wetlands......BLM, 2025