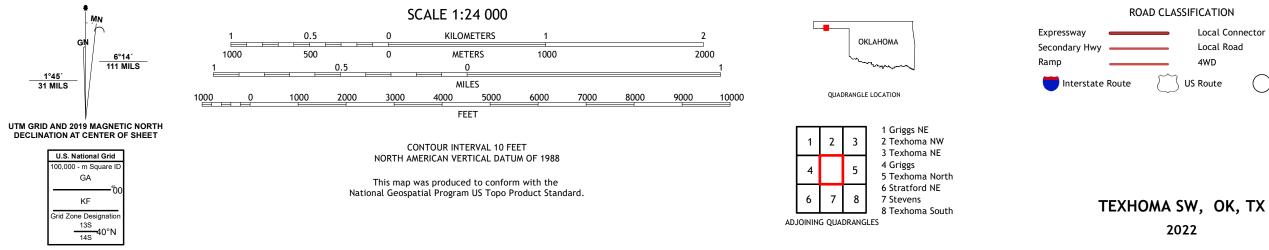

ROAD CLASSIFICATION Local Connector 🗕 Local Road \_\_\_\_\_ 4WD US Route State Route

TEXHOMA SW QUADRANGLE