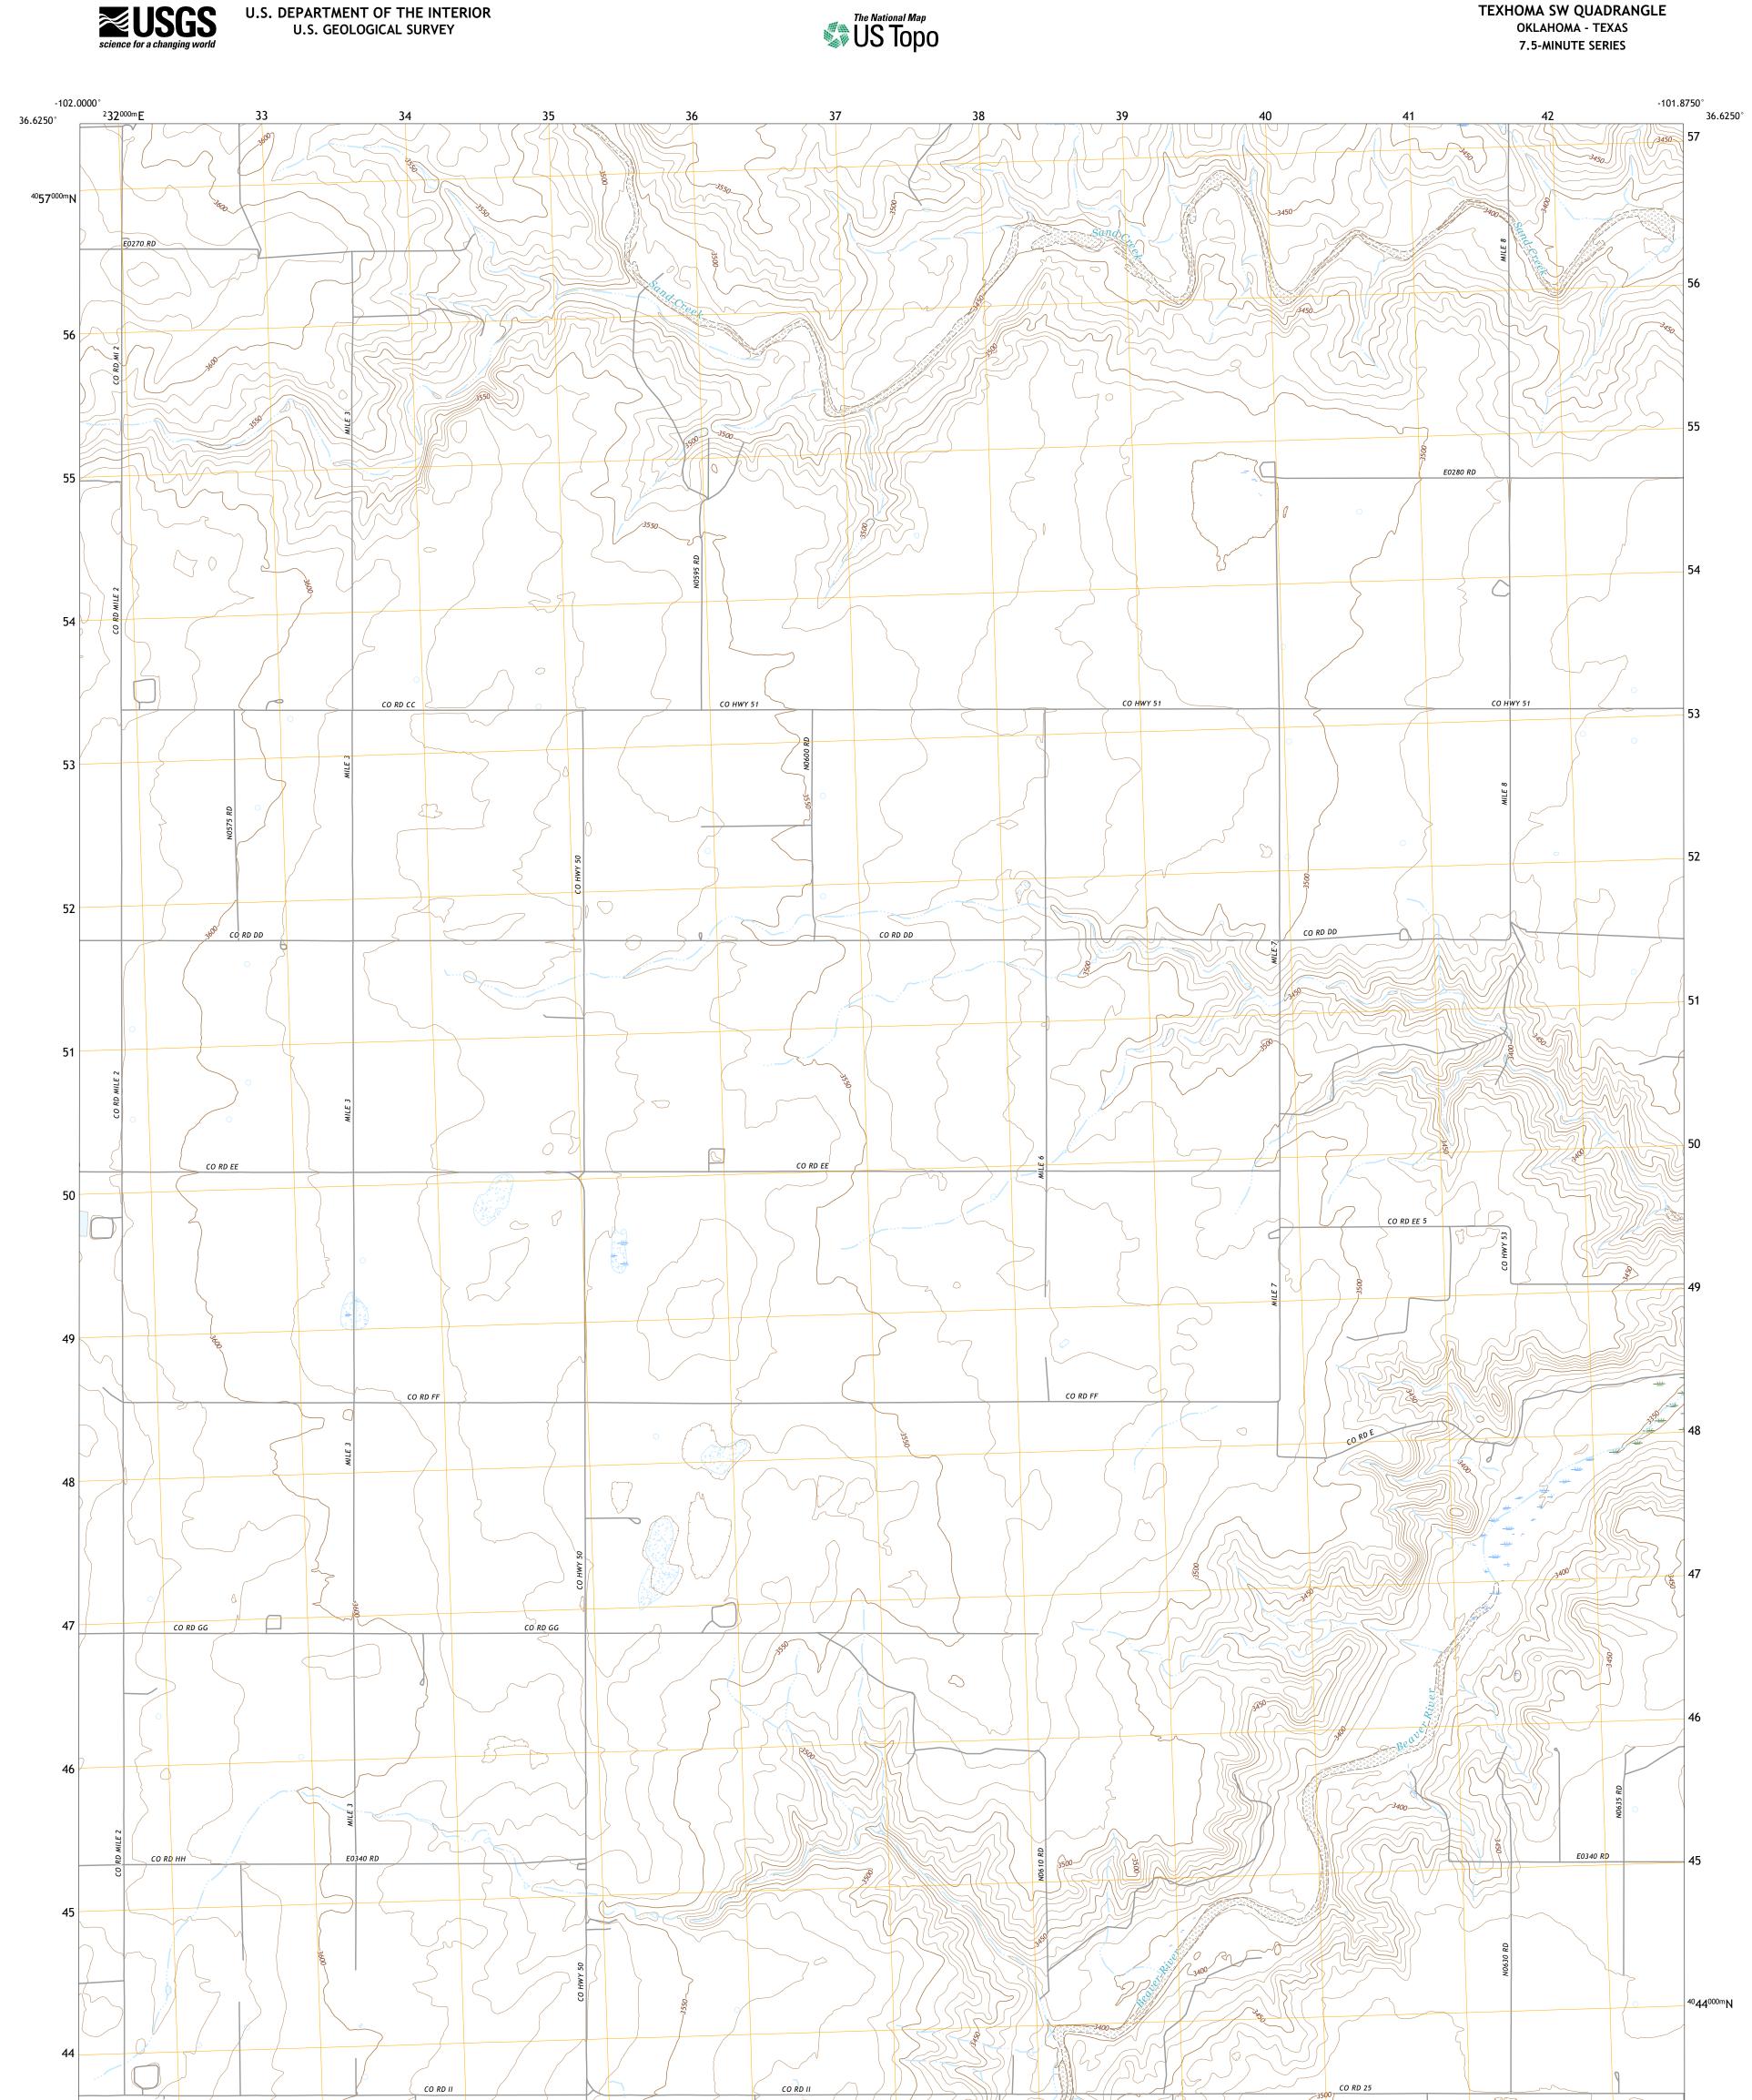

Produced by the United States Geological Survey North American Datum of 1983 (NAD83) World Geodetic System of 1984 (WGS84). Projection and 1 000-meter grid:Universal Transverse Mercator, Zone 13S\14S This map is not a legal document. Boundaries may be generalized for this map scale. Private lands within government reservations may not be shown. Obtain permission before entering private lands.

Imagery......NAIP, September 2016 - July 2017 Roads......GNIS, 1999 - 2009 Hydrography......GNIS, 1999 - 2009 Hydrography......National Hydrography Dataset, 2004 - 2018 Contours.....National Elevation Dataset, 2021 Boundaries.....Multiple sources; see metadata file 2019 - 2021 Public Land Survey System......BLM, 2021 Wetlands......BLM, 2005