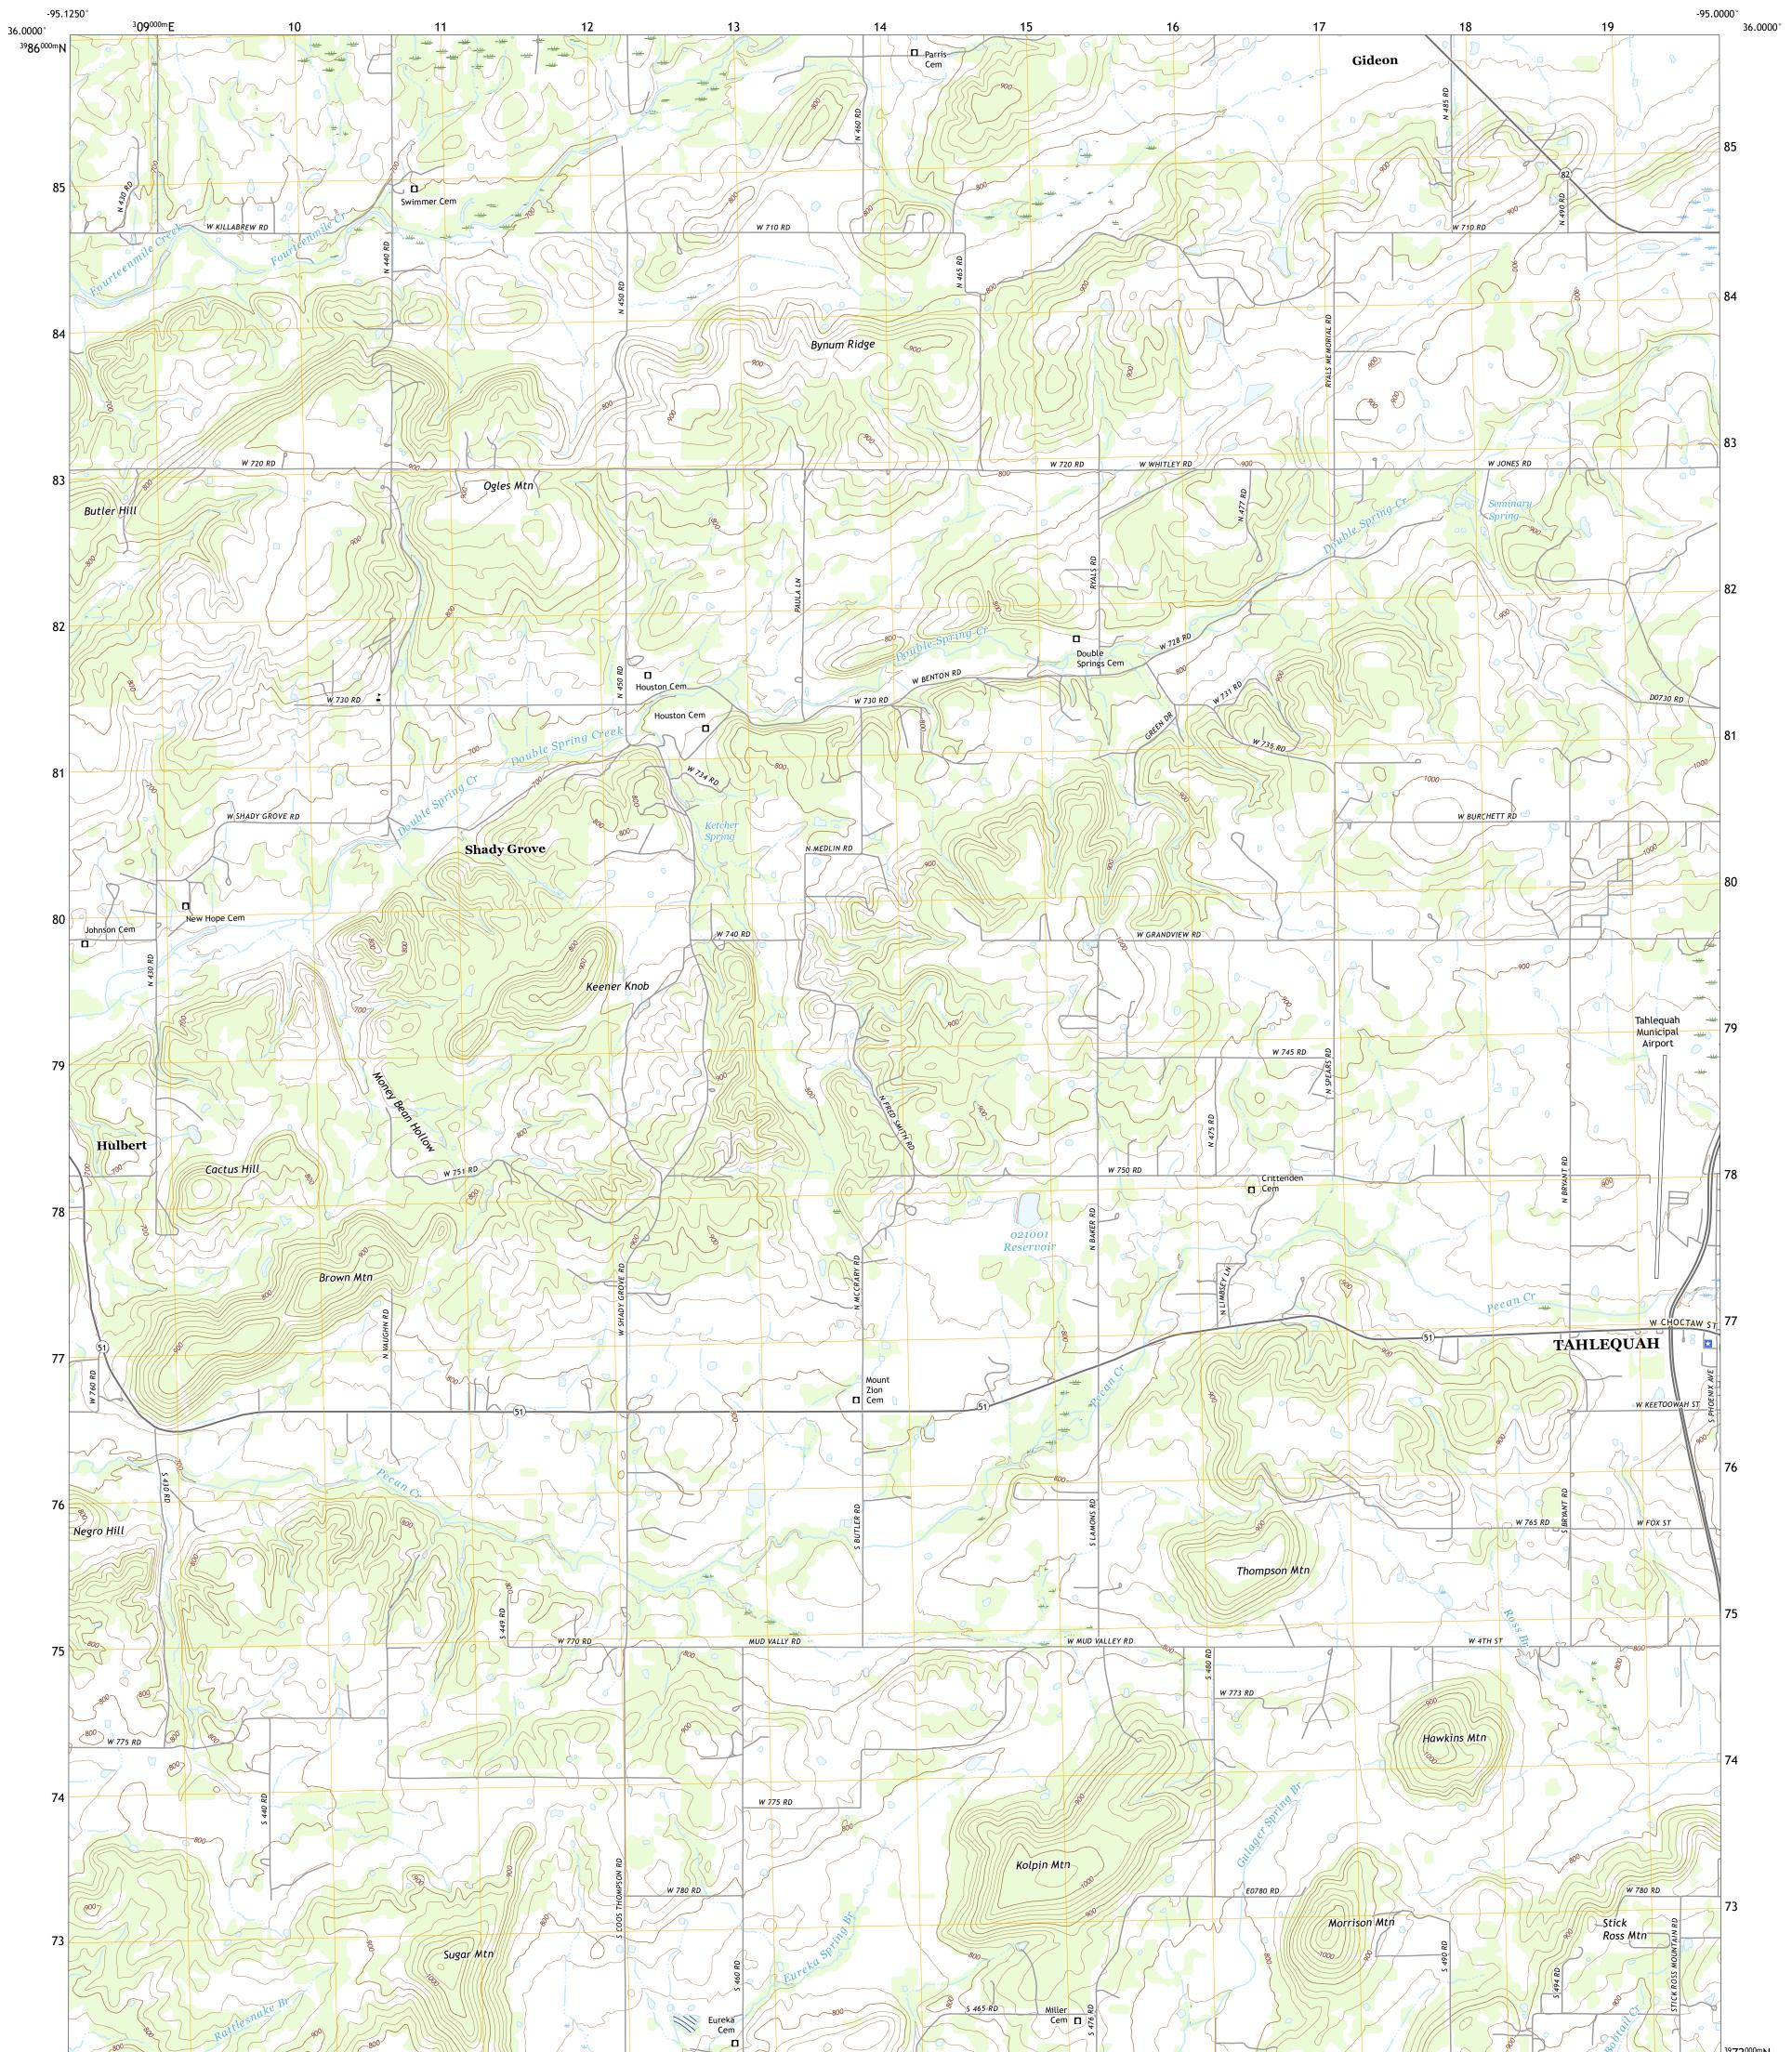

## U.S. DEPARTMENT OF THE INTERIOR U.S. GEOLOGICAL SURVEY

THOMPSON CORNER QUADRANGLE OKLAHOMA - CHEROKEE COUNTY 7.5-MINUTE SERIES

Produced by the United States Geological Survey North American Datum of 1983 (NAD83) World Geodetic System of 1984 (WGS84). Projection and 1 000-meter grid:Universal Transverse Mercator, Zone 155 This map is not a legal document. Boundaries may be generalized for this map scale. Private lands within government reservations may not be shown. Obtain permission before entering private lands.

Imagery..... Roads...... Names..... Hydrography.....National Hydrography Dataset, 2002 -Contours.....National Elevation Dataset, Boundaries.....Multiple sources; see metadata file 2019 -Public Land Survey System 1980