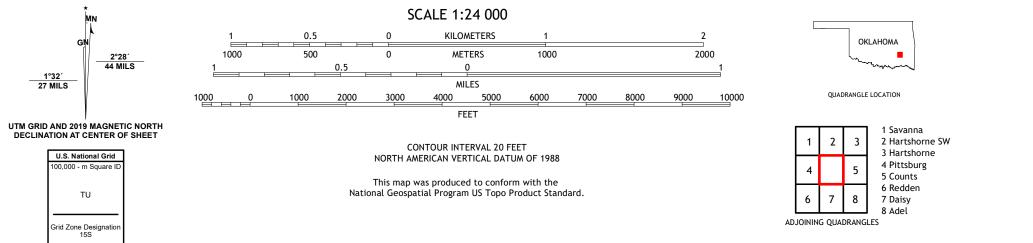

## U.S. DEPARTMENT OF THE INTERIOR U.S. GEOLOGICAL SURVEY

TI QUADRANGLE OKLAHOMA - PITTSBURG COUNTY 7.5-MINUTE SERIES

**Produced by the United States Geological Survey** North American Datum of 1983 (NAD83) World Geodetic System of 1984 (WGS84). Projection and 1 000-meter grid:Universal Transverse Mercator, Zone 15S This map is not a legal document. Boundaries may be generalized for this map scale. Private lands within government reservations may not be shown. Obtain permission before entering private lands.

 Expressway
 Local Connector

 Secondary Hwy
 Local Road

 Ramp
 4WD

 Interstate Route
 US Route

TI, OK

2022