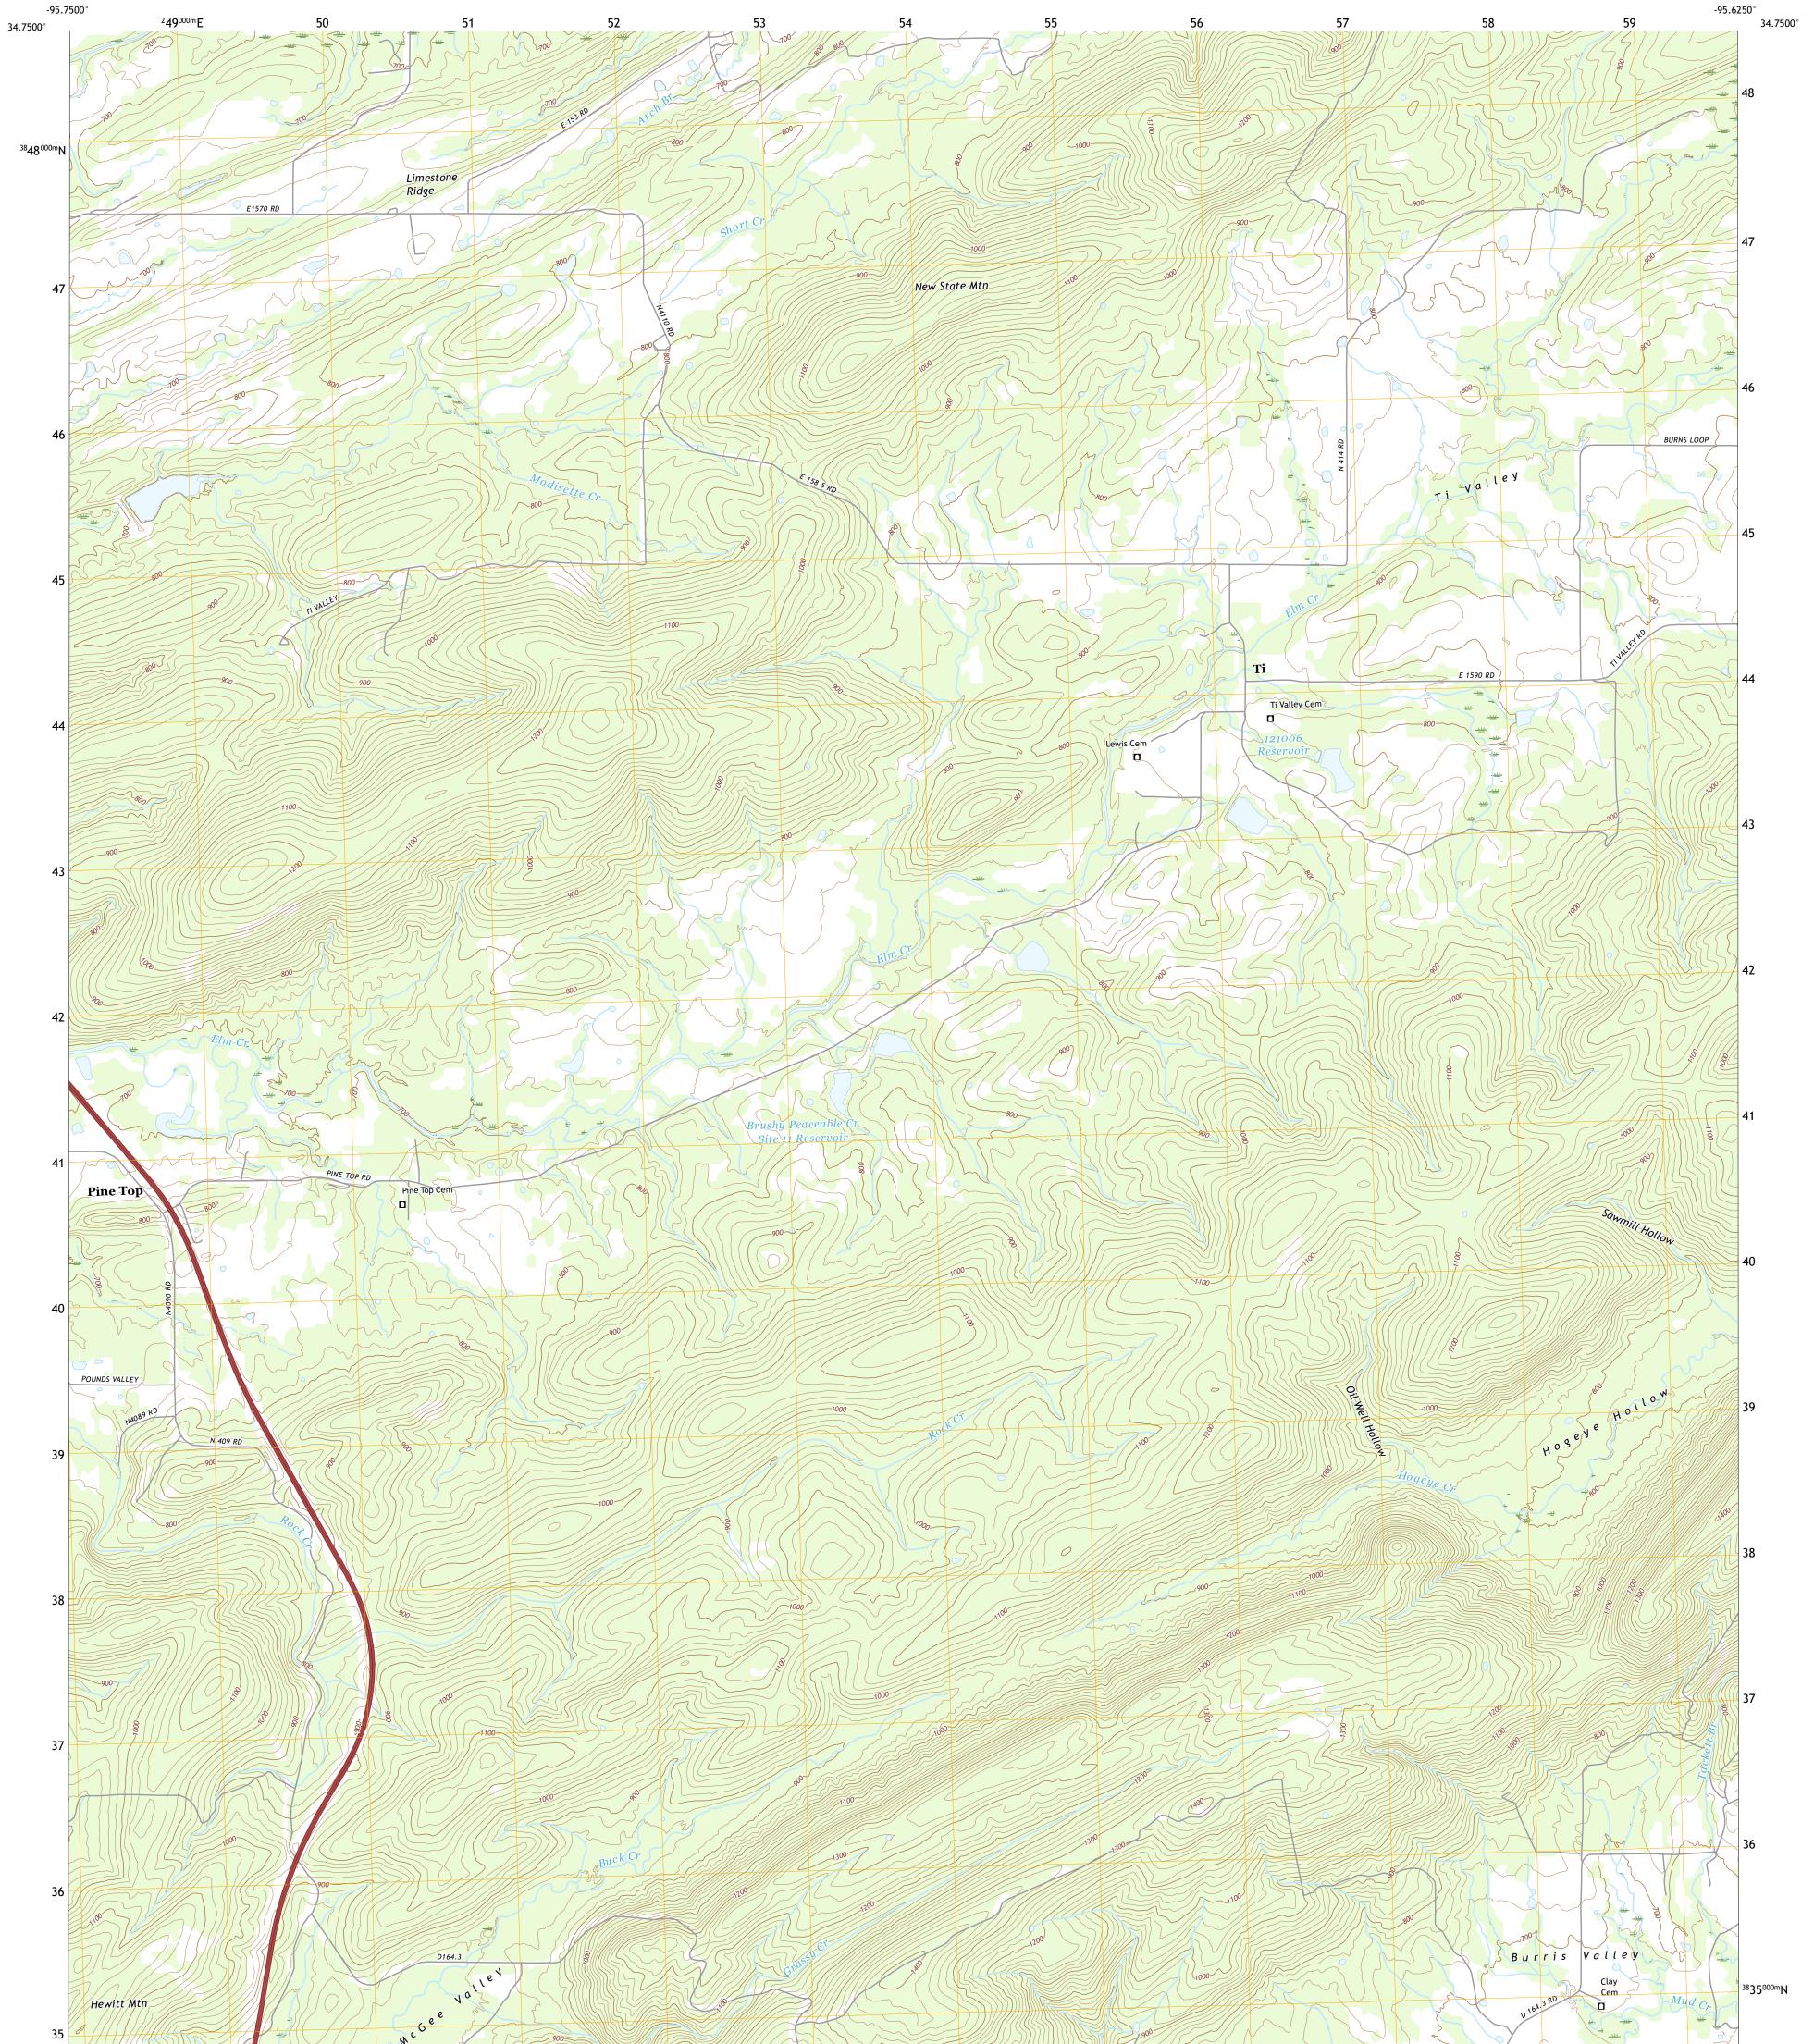

## U.S. DEPARTMENT OF THE INTERIOR U.S. GEOLOGICAL SURVEY

TI QUADRANGLE OKLAHOMA - PITTSBURG COUNTY 7.5-MINUTE SERIES

**Produced by the United States Geological Survey** North American Datum of 1983 (NAD83) World Geodetic System of 1984 (WGS84). Projection and 1 000-meter grid:Universal Transverse Mercator, Zone 15S This map is not a legal document. Boundaries may be generalized for this map scale. Private lands within government reservations may not be shown. Obtain permission before entering private lands.

 Expressway
 Local Connector

 Secondary Hwy
 Local Road

 Ramp
 4WD

 Interstate Route
 US Route

TI, OK

2022