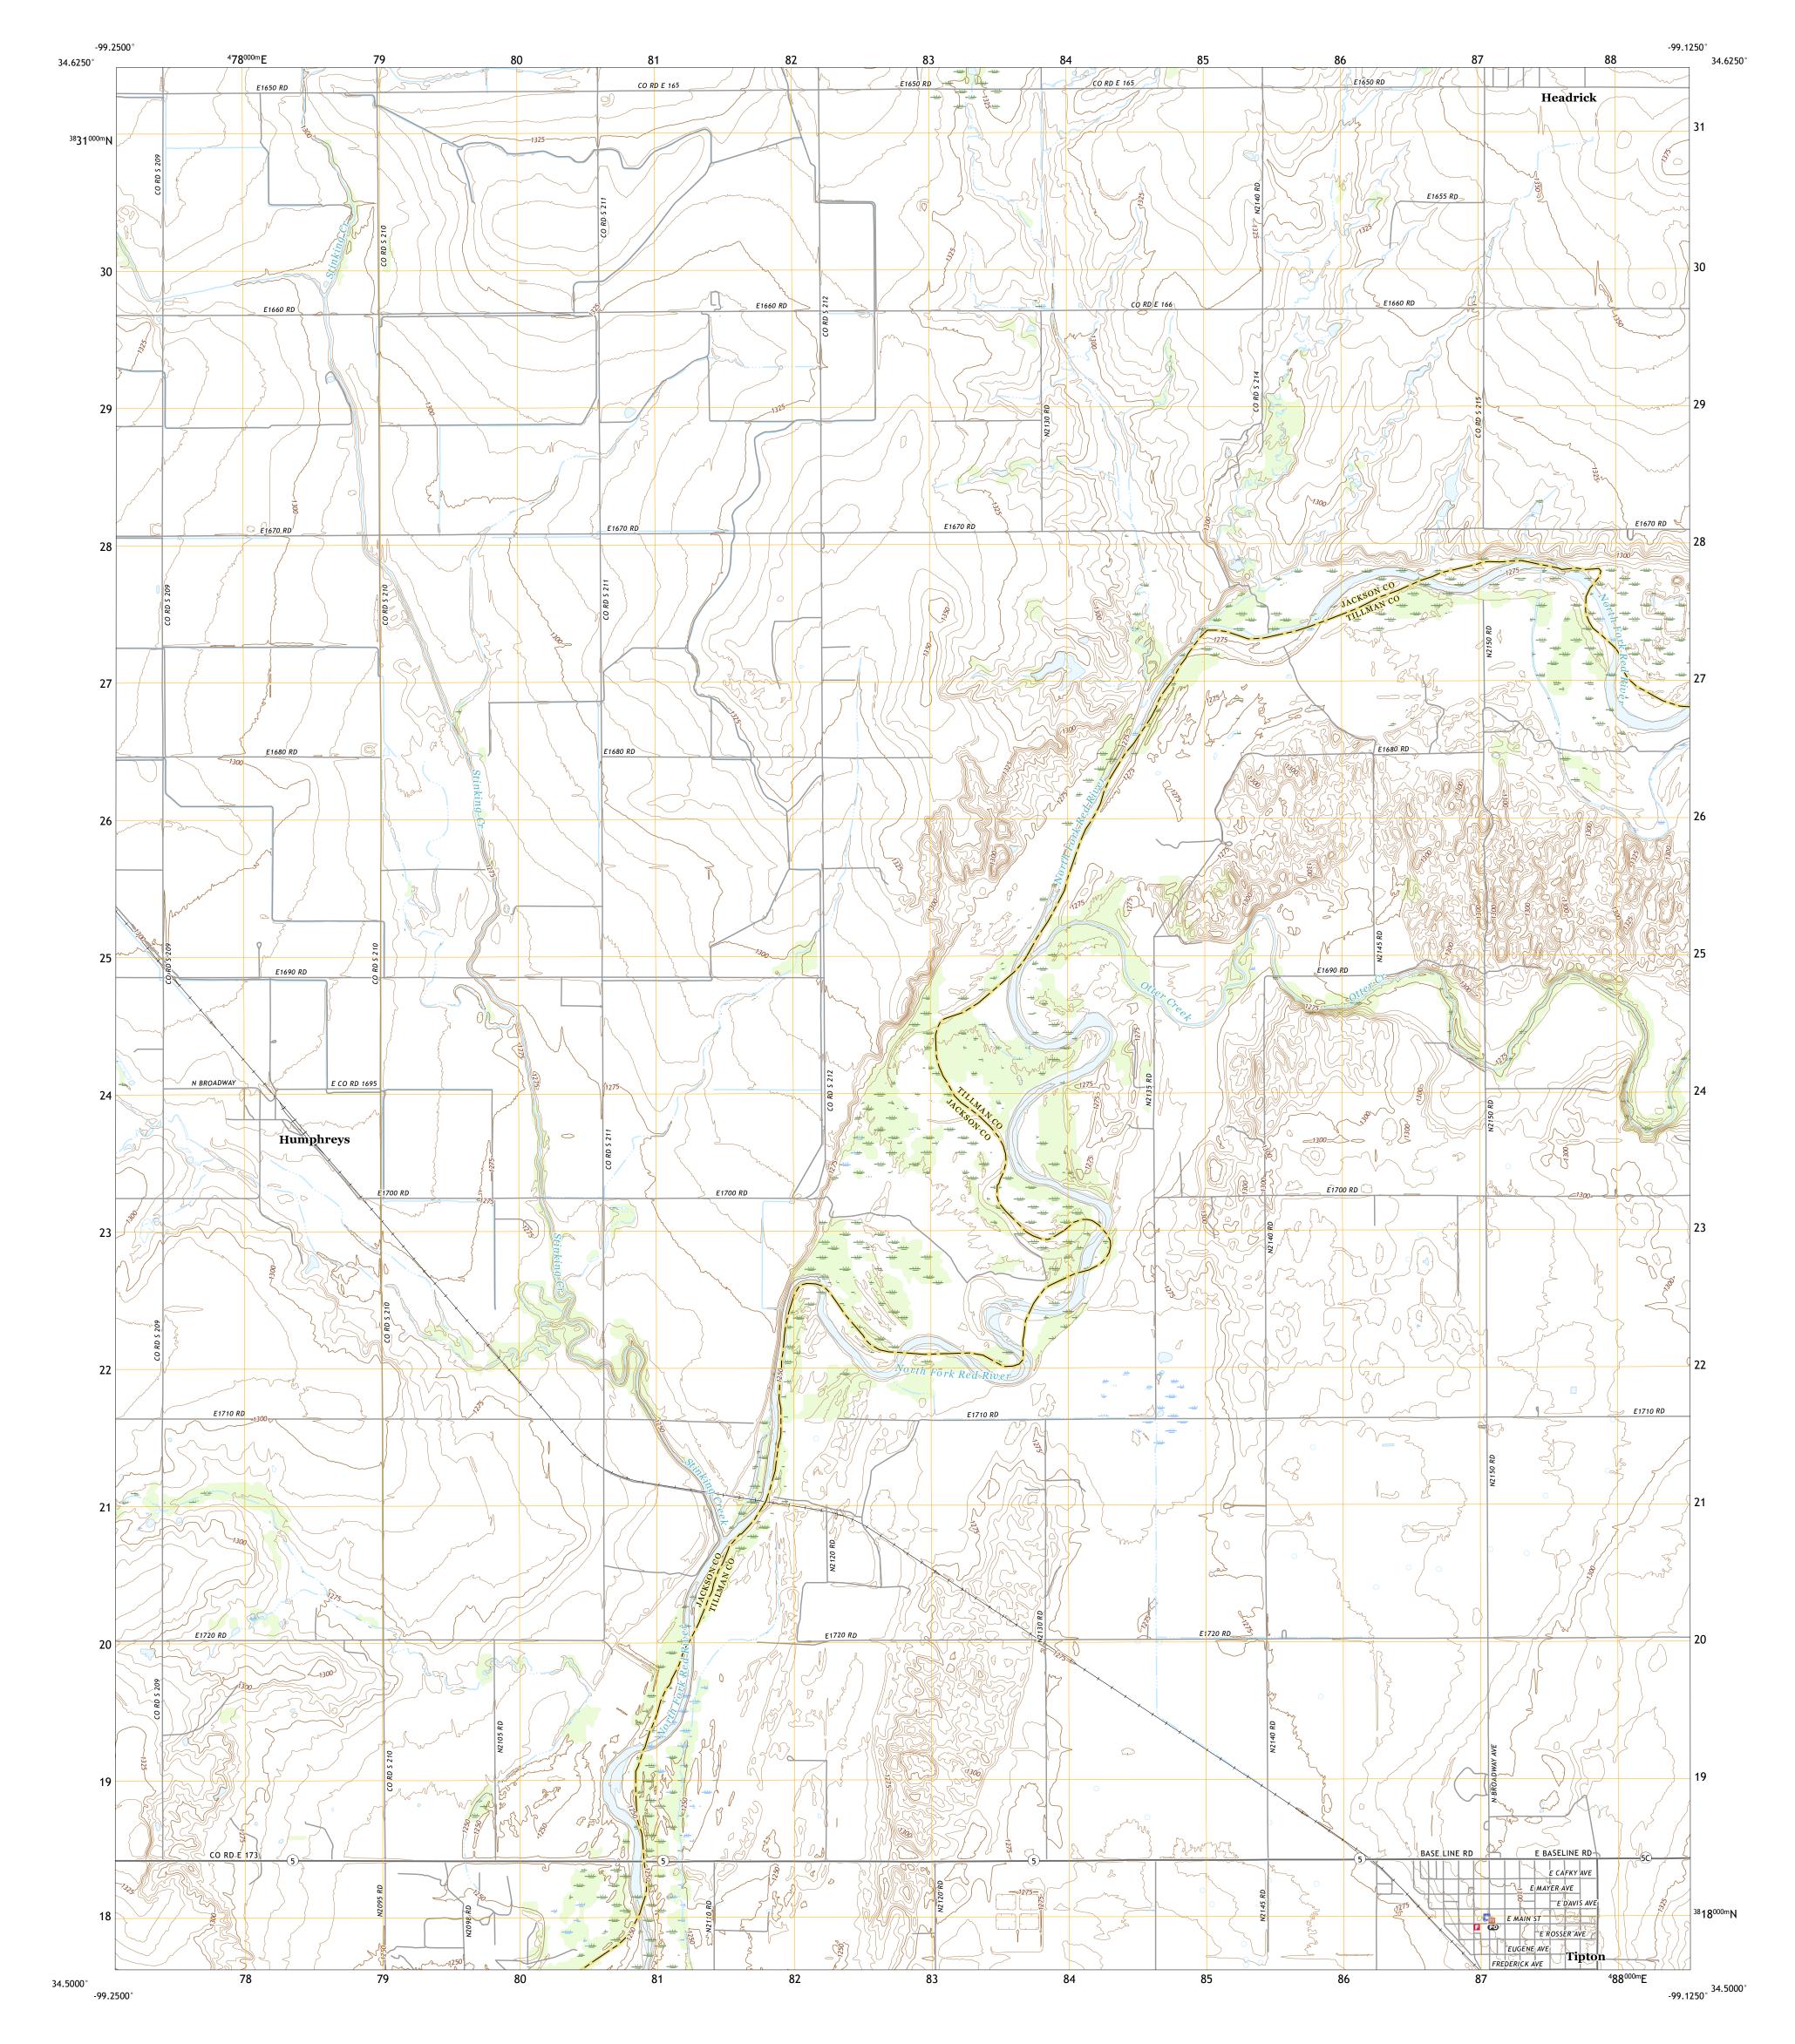

## U.S. DEPARTMENT OF THE INTERIOR U.S. GEOLOGICAL SURVEY

TIPTON QUADRANGLE OKLAHOMA 7.5-MINUTE SERIES

Produced by the United States Geological Survey North American Datum of 1983 (NAD83) World Geodetic System of 1984 (WGS84). Projection and 1 000-meter grid:Universal Transverse Mercator, Zone 14S This map is not a legal document. Boundaries may be generalized for this map scale. Private lands within government reservations may not be shown. Obtain permission before entering private lands.