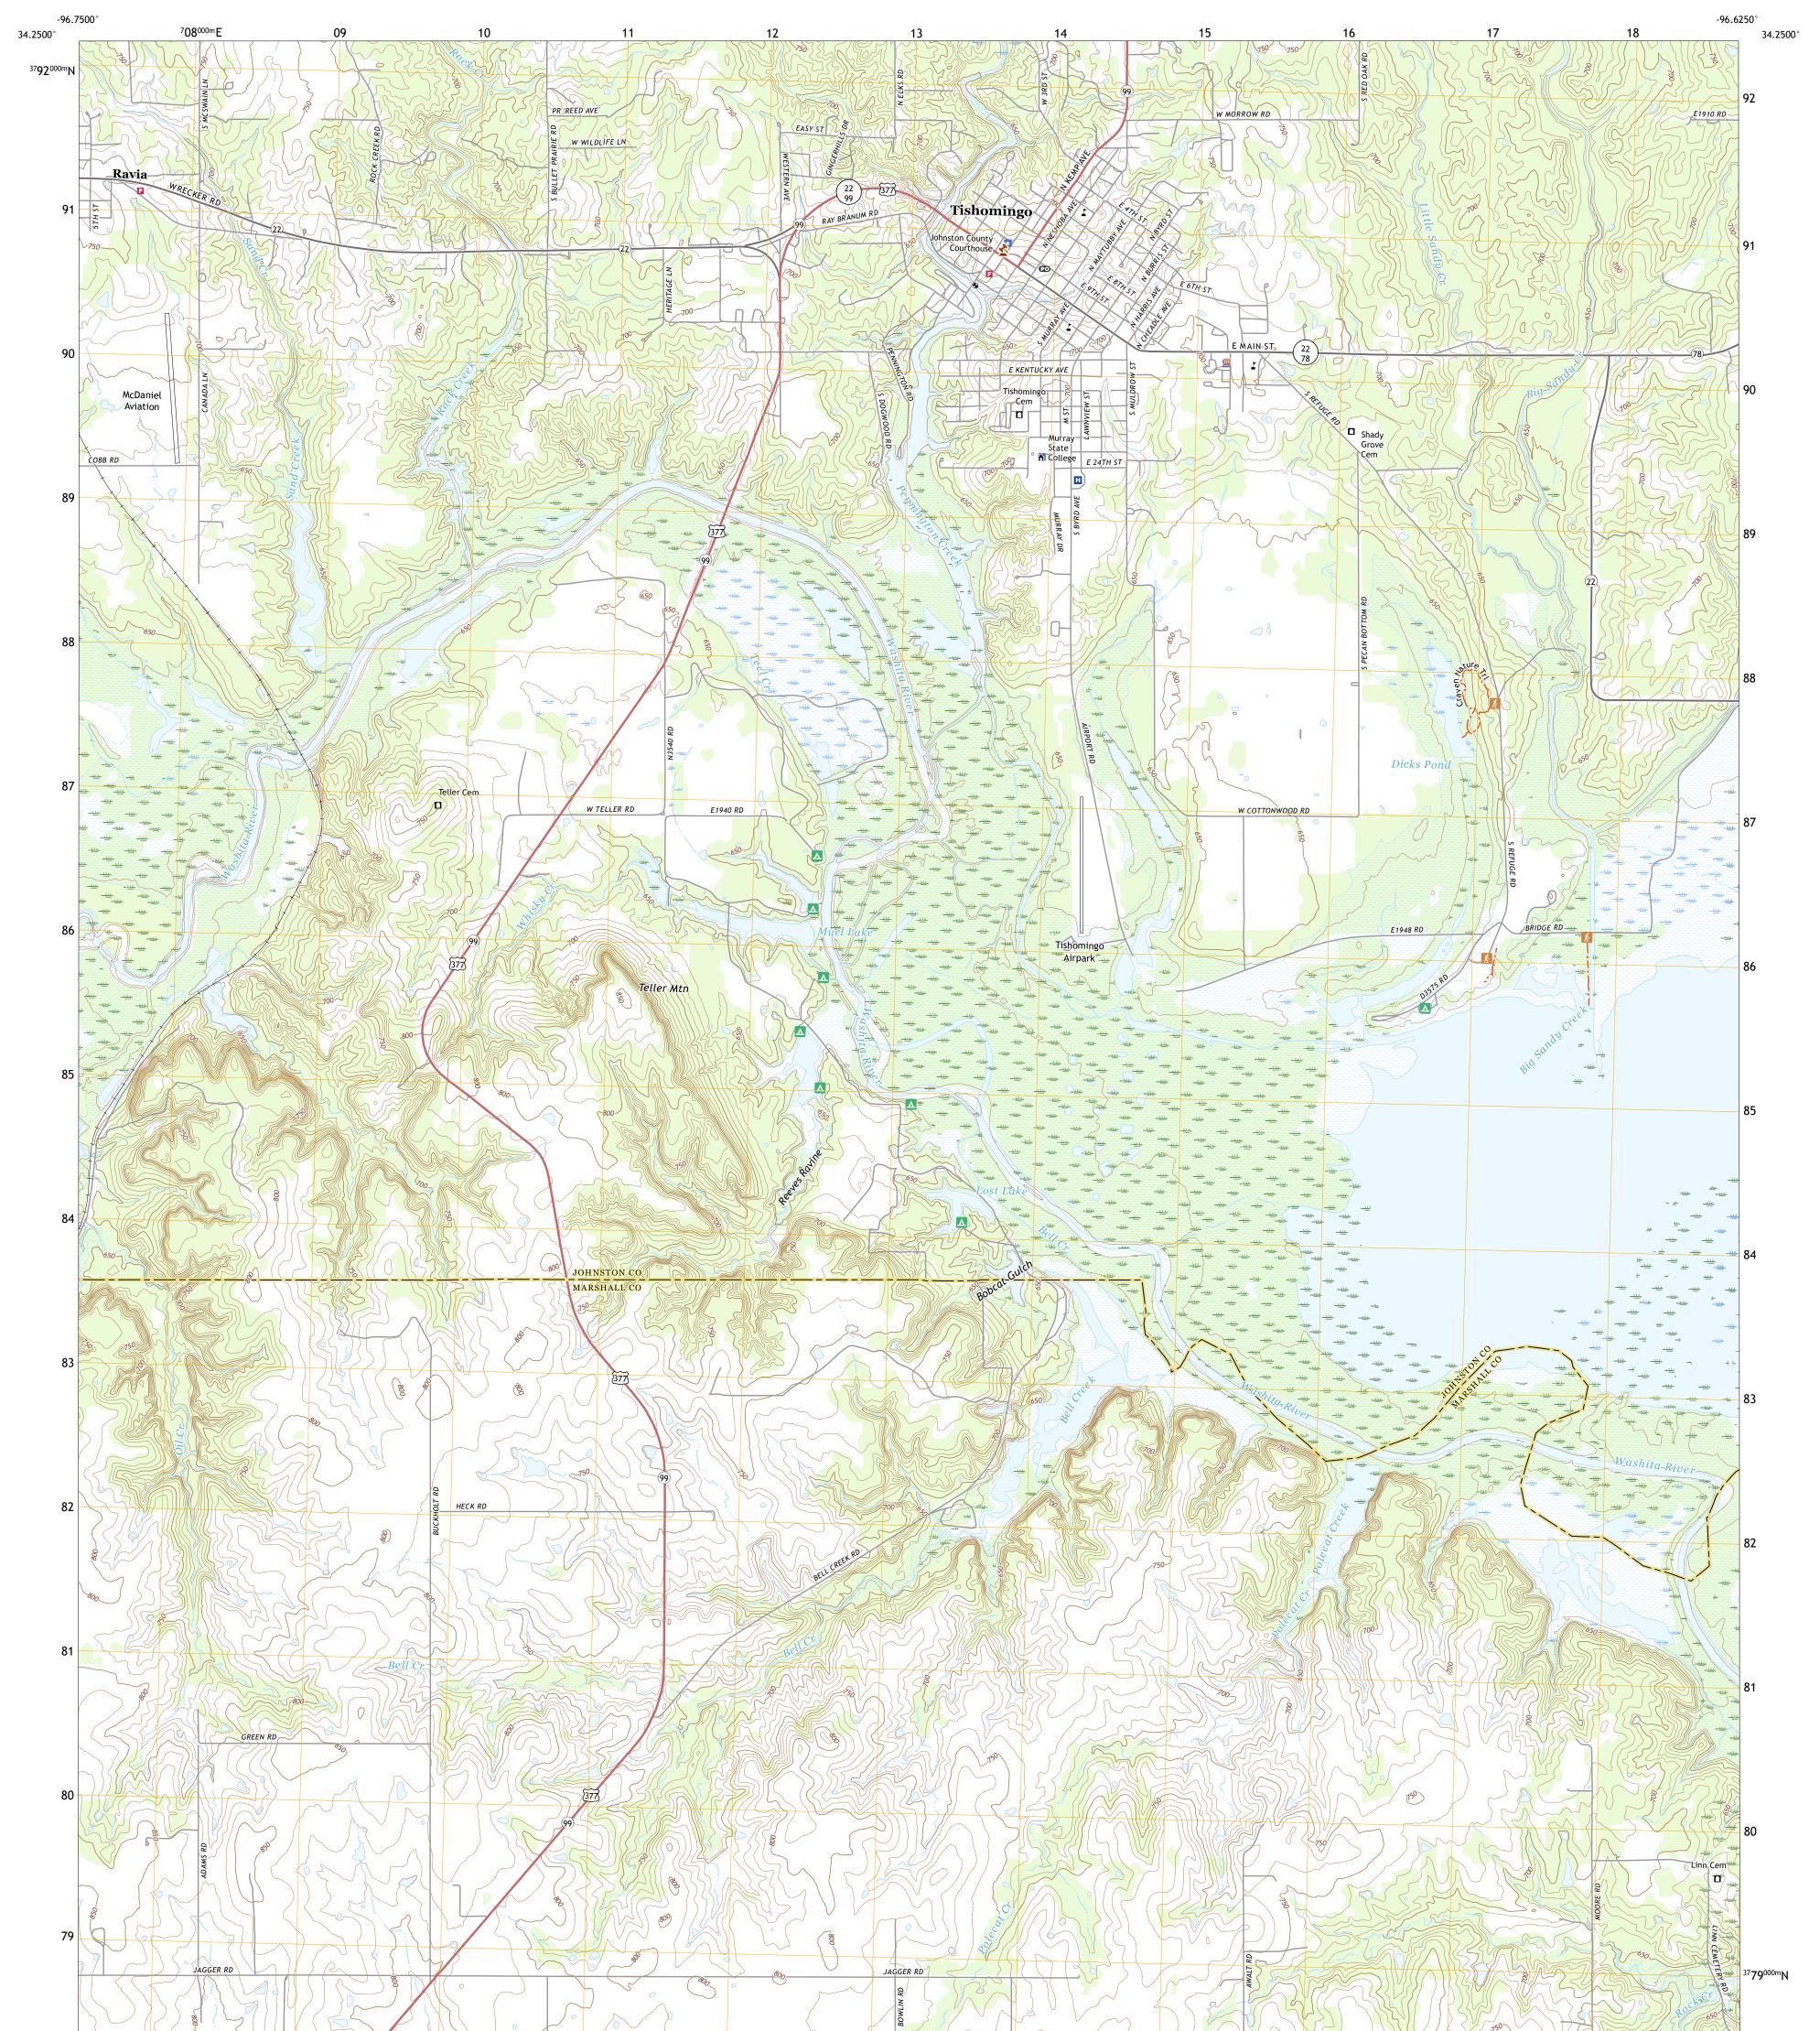

## U.S. DEPARTMENT OF THE INTERIOR U.S. GEOLOGICAL SURVEY

TISHOMINGO QUADRANGLE OKLAHOMA 7.5-MINUTE SERIES

Produced by the United States Geological Survey North American Datum of 1983 (NAD83) World Geodetic System of 1984 (WGS84). Projection and 1 000-meter grid:Universal Transverse Mercator, Zone 145 This map is not a legal document. Boundaries may be generalized for this map scale. Private lands within government reservations may not be shown. Obtain permission before entering private lands.

Imagery......NAIP, May 2017 - November 2017 Roads.......GNIS, 1979 - 2021 Hydrography......GNIS, 1979 - 2021 Hydrography......National Hydrography Dataset, 2005 - 2018 Contours.....National Elevation Dataset, 2012 Boundaries.....Multiple sources; see metadata file 2019 - 2021 Public Land Survey System......BLM, 2021 Wetlands......BLM, 2015