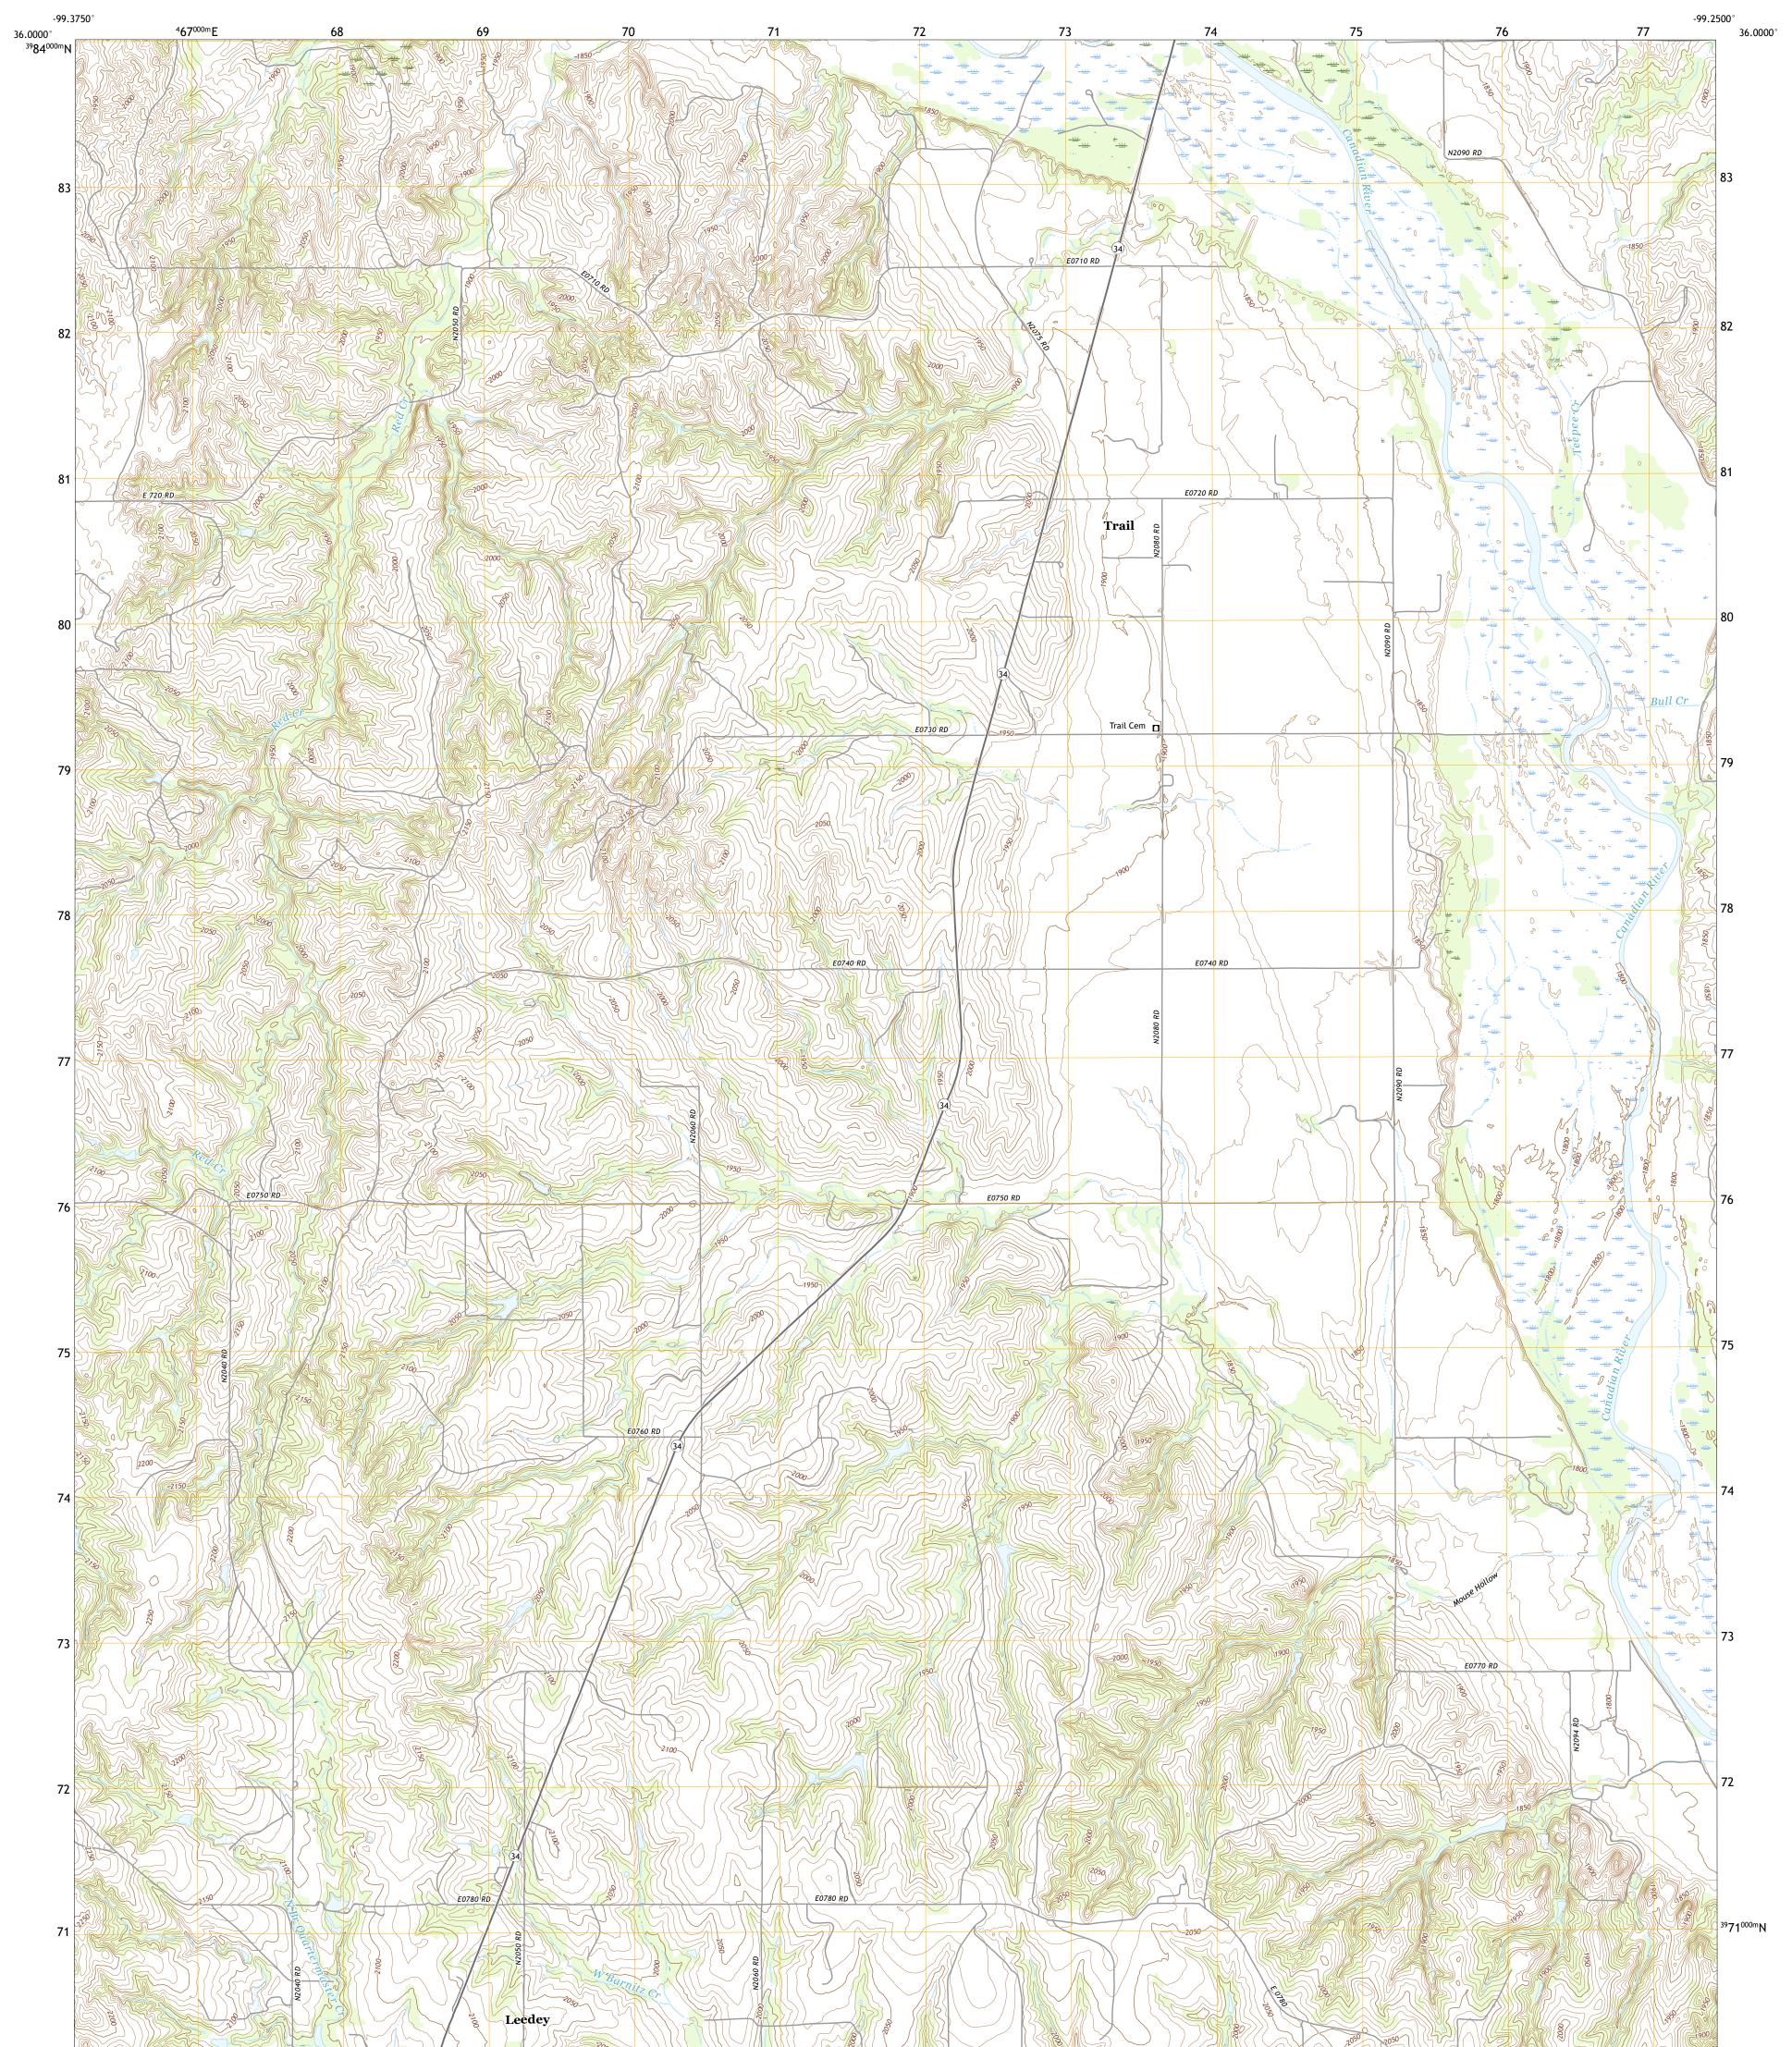

TRAIL QUADRANGLE OKLAHOMA - DEWEY COUNTY 7.5-MINUTE SERIES

**Produced by the United States Geological Survey** North American Datum of 1983 (NAD83) World Geodetic System of 1984 (WGS84). Projection and 1 000-meter grid:Universal Transverse Mercator, Zone 14S This map is not a legal document. Boundaries may be generalized for this map scale. Private lands within government reservations may not be shown. Obtain permission before entering private lands.

Imagery......NAIP, May 2017 - July 2017 Roads......GNIS, 1979 - 2021 Hydrography......GNIS, 1979 - 2021 Hydrography......National Hydrography Dataset, 2004 - 2018 Contours.....National Elevation Dataset, 2018 - 2019 Boundaries......Multiple sources; see metadata file 2019 - 2021 Public Land Survey System......BLM, 2021 Wetlands......BLM, 2021

TRAIL, OK 2022