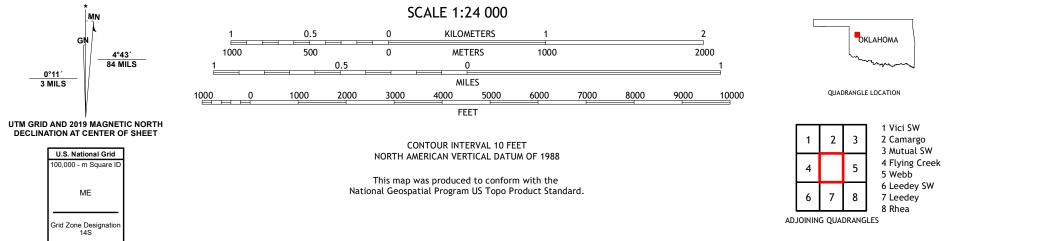

TRAIL QUADRANGLE OKLAHOMA - DEWEY COUNTY 7.5-MINUTE SERIES

**Produced by the United States Geological Survey** North American Datum of 1983 (NAD83) World Geodetic System of 1984 (WGS84). Projection and 1 000-meter grid:Universal Transverse Mercator, Zone 14S This map is not a legal document. Boundaries may be generalized for this map scale. Private lands within government reservations may not be shown. Obtain permission before entering private lands.