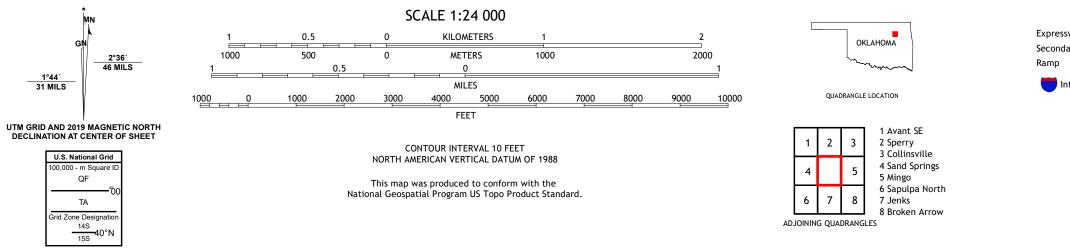

ROAD CLASSIFICATION
Expressway
Secondary Hwy
Ramp
Us Route
US Route
State Route

TULSA, OK

2022

NSN. 7643016389162 NGAREF NO.USGSX24K45903