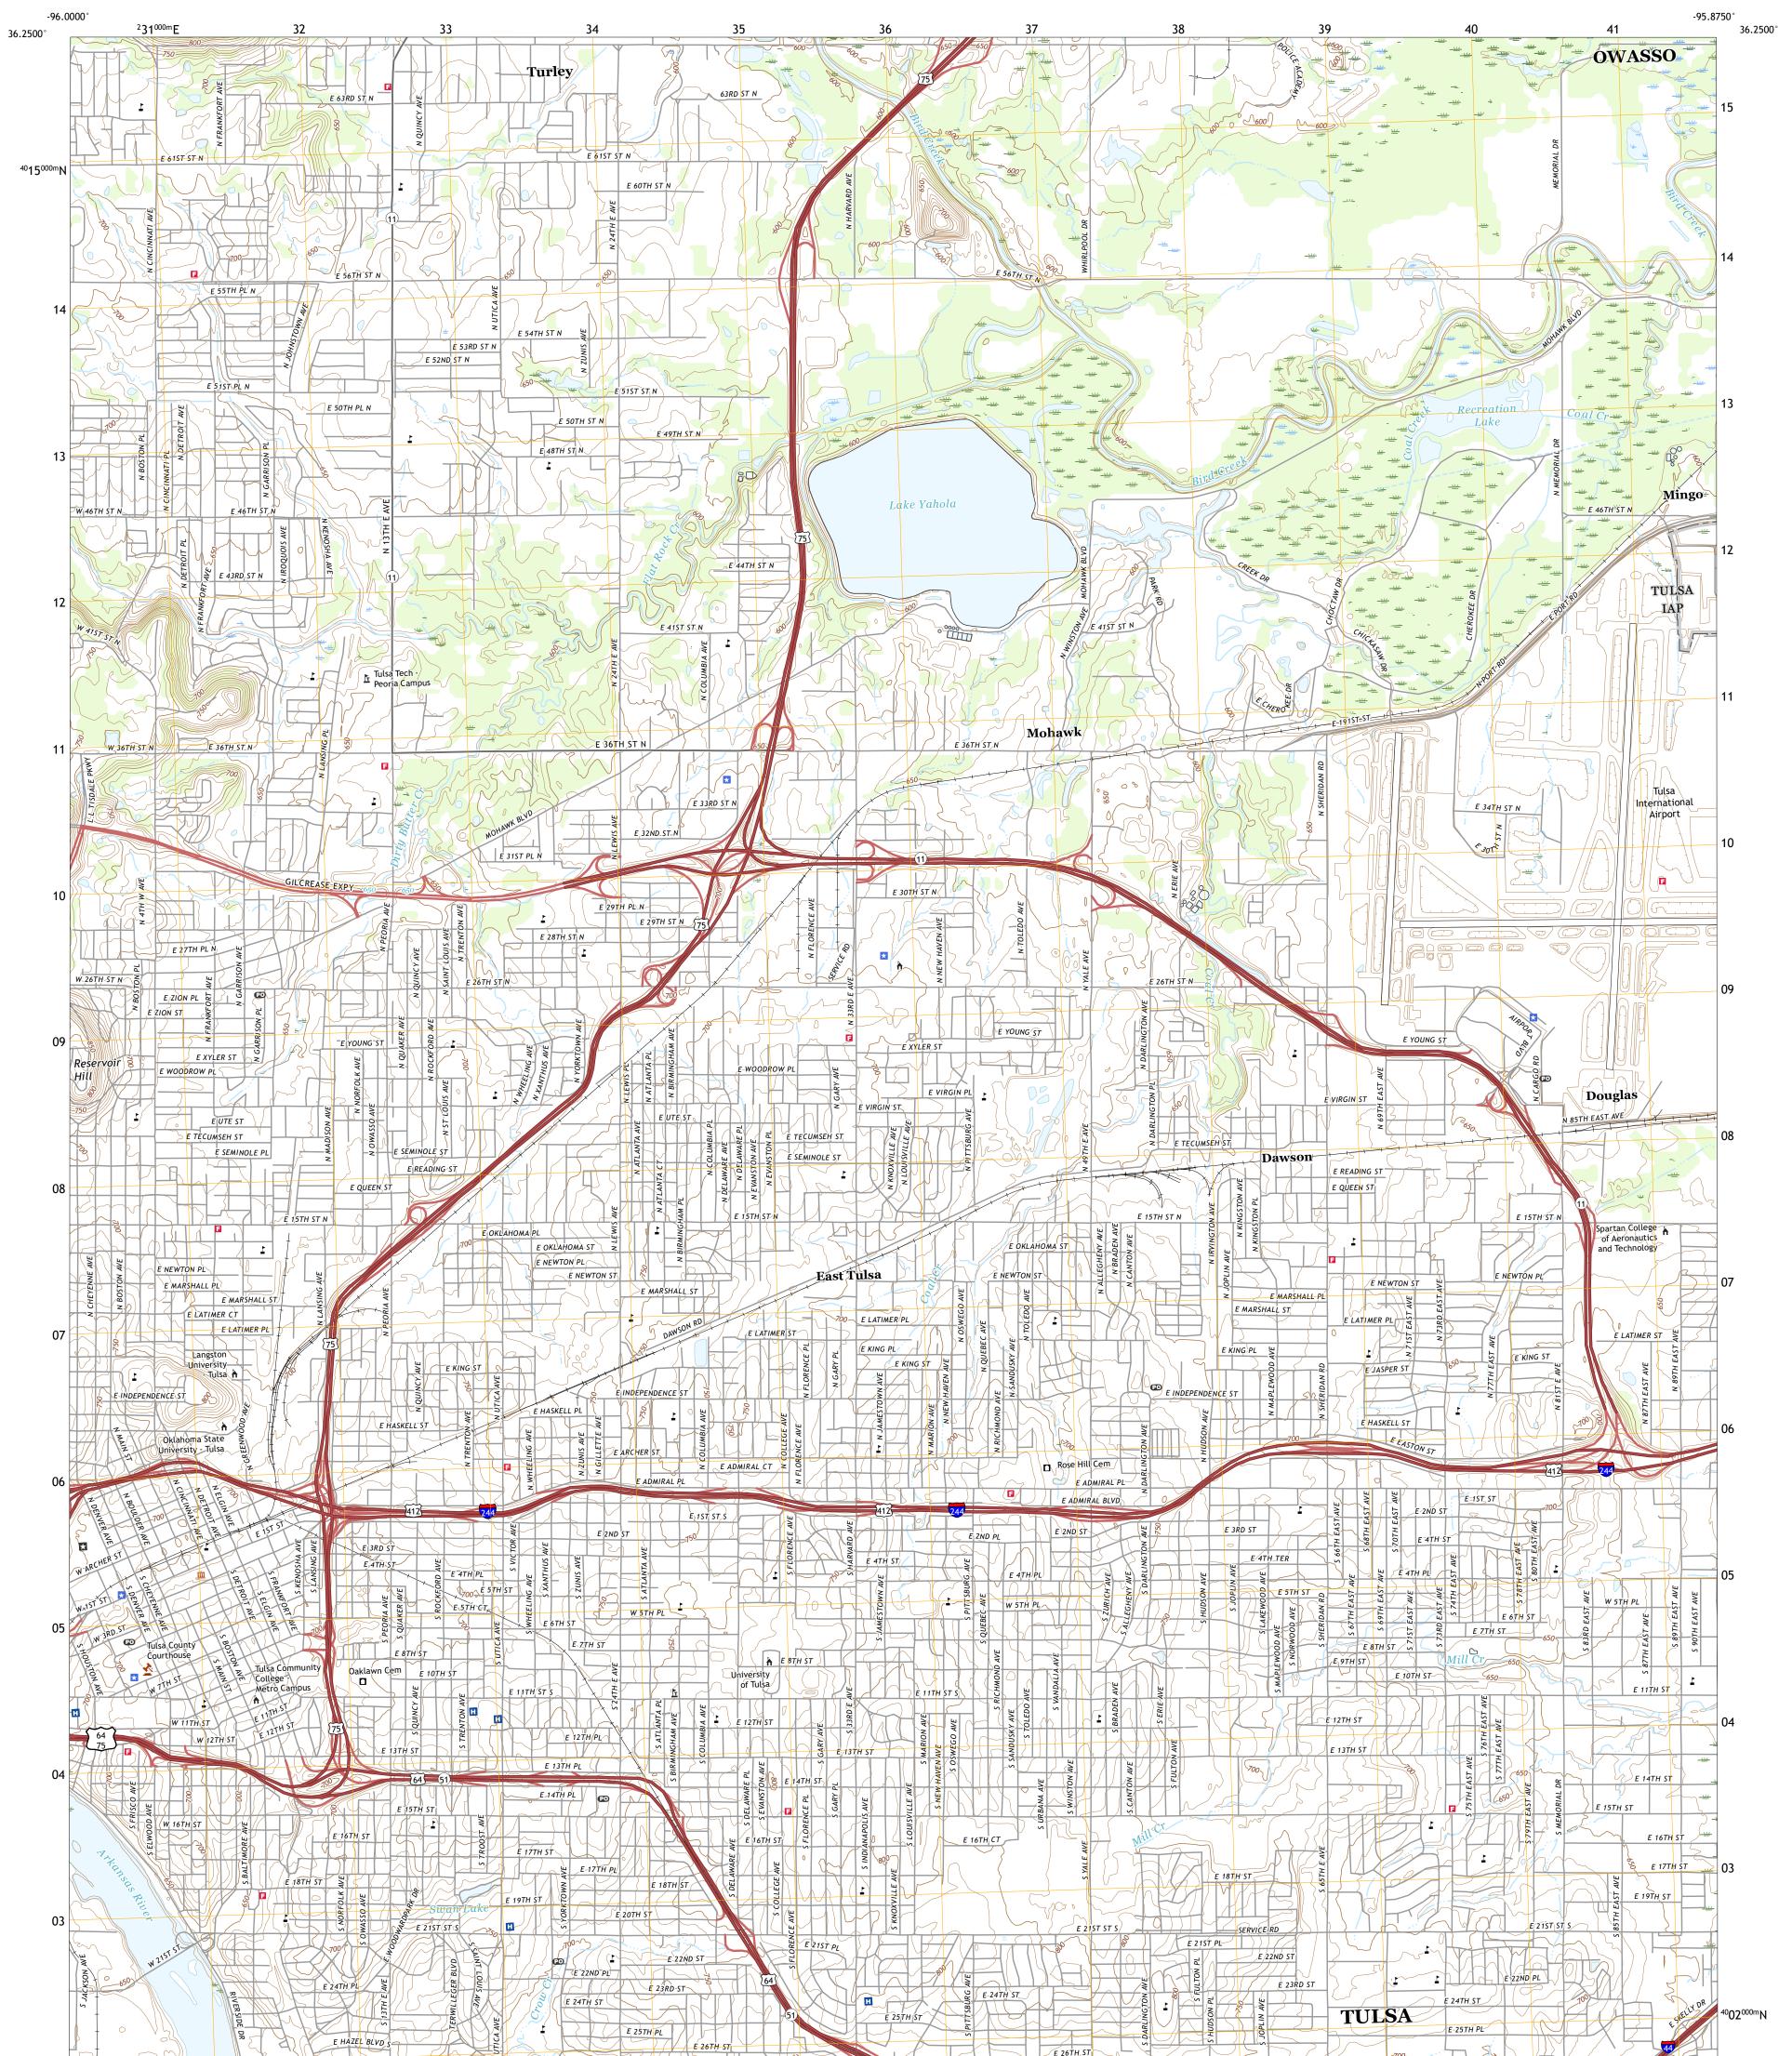

## U.S. DEPARTMENT OF THE INTERIOR U.S. GEOLOGICAL SURVEY

TULSA QUADRANGLE OKLAHOMA - TULSA COUNTY 7.5-MINUTE SERIES

Produced by the United States Geological Survey North American Datum of 1983 (NAD83) World Geodetic System of 1984 (WGS84). Projection and 1 000-meter grid:Universal Transverse Mercator, Zone 14S\15S This map is not a legal document. Boundaries may be generalized for this map scale. Private lands within government reservations may not be shown. Obtain permission before entering private lands.