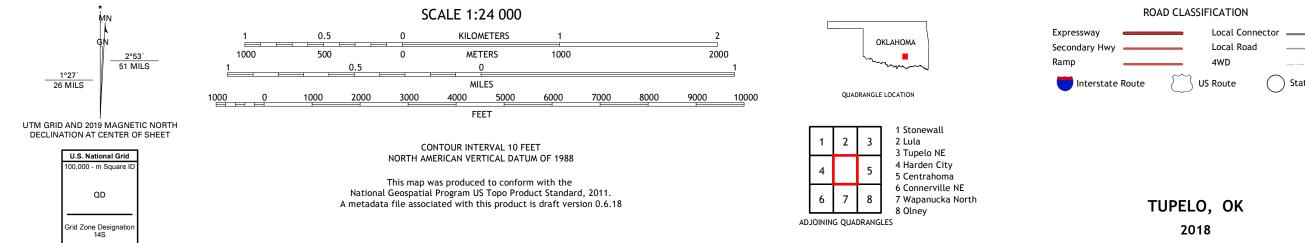

## U.S. DEPARTMENT OF THE INTERIOR U.S. GEOLOGICAL SURVEY

Produced by the United States Geological Survey North American Datum of 1983 (NAD83) World Geodetic System of 1984 (WGS84). Projection and 1 000-meter grid:Universal Transverse Mercator, Zone 14S This map is not a legal document. Boundaries may be generalized for this map scale. Private lands within government reservations may not be shown. Obtain permission before entering private lands.

## NSN. 7 6 4 3 0 1 6 3 8 9 1 4 7 NGA REF NO. US GS X 2 4 K 4 5 9 4 1

State Route