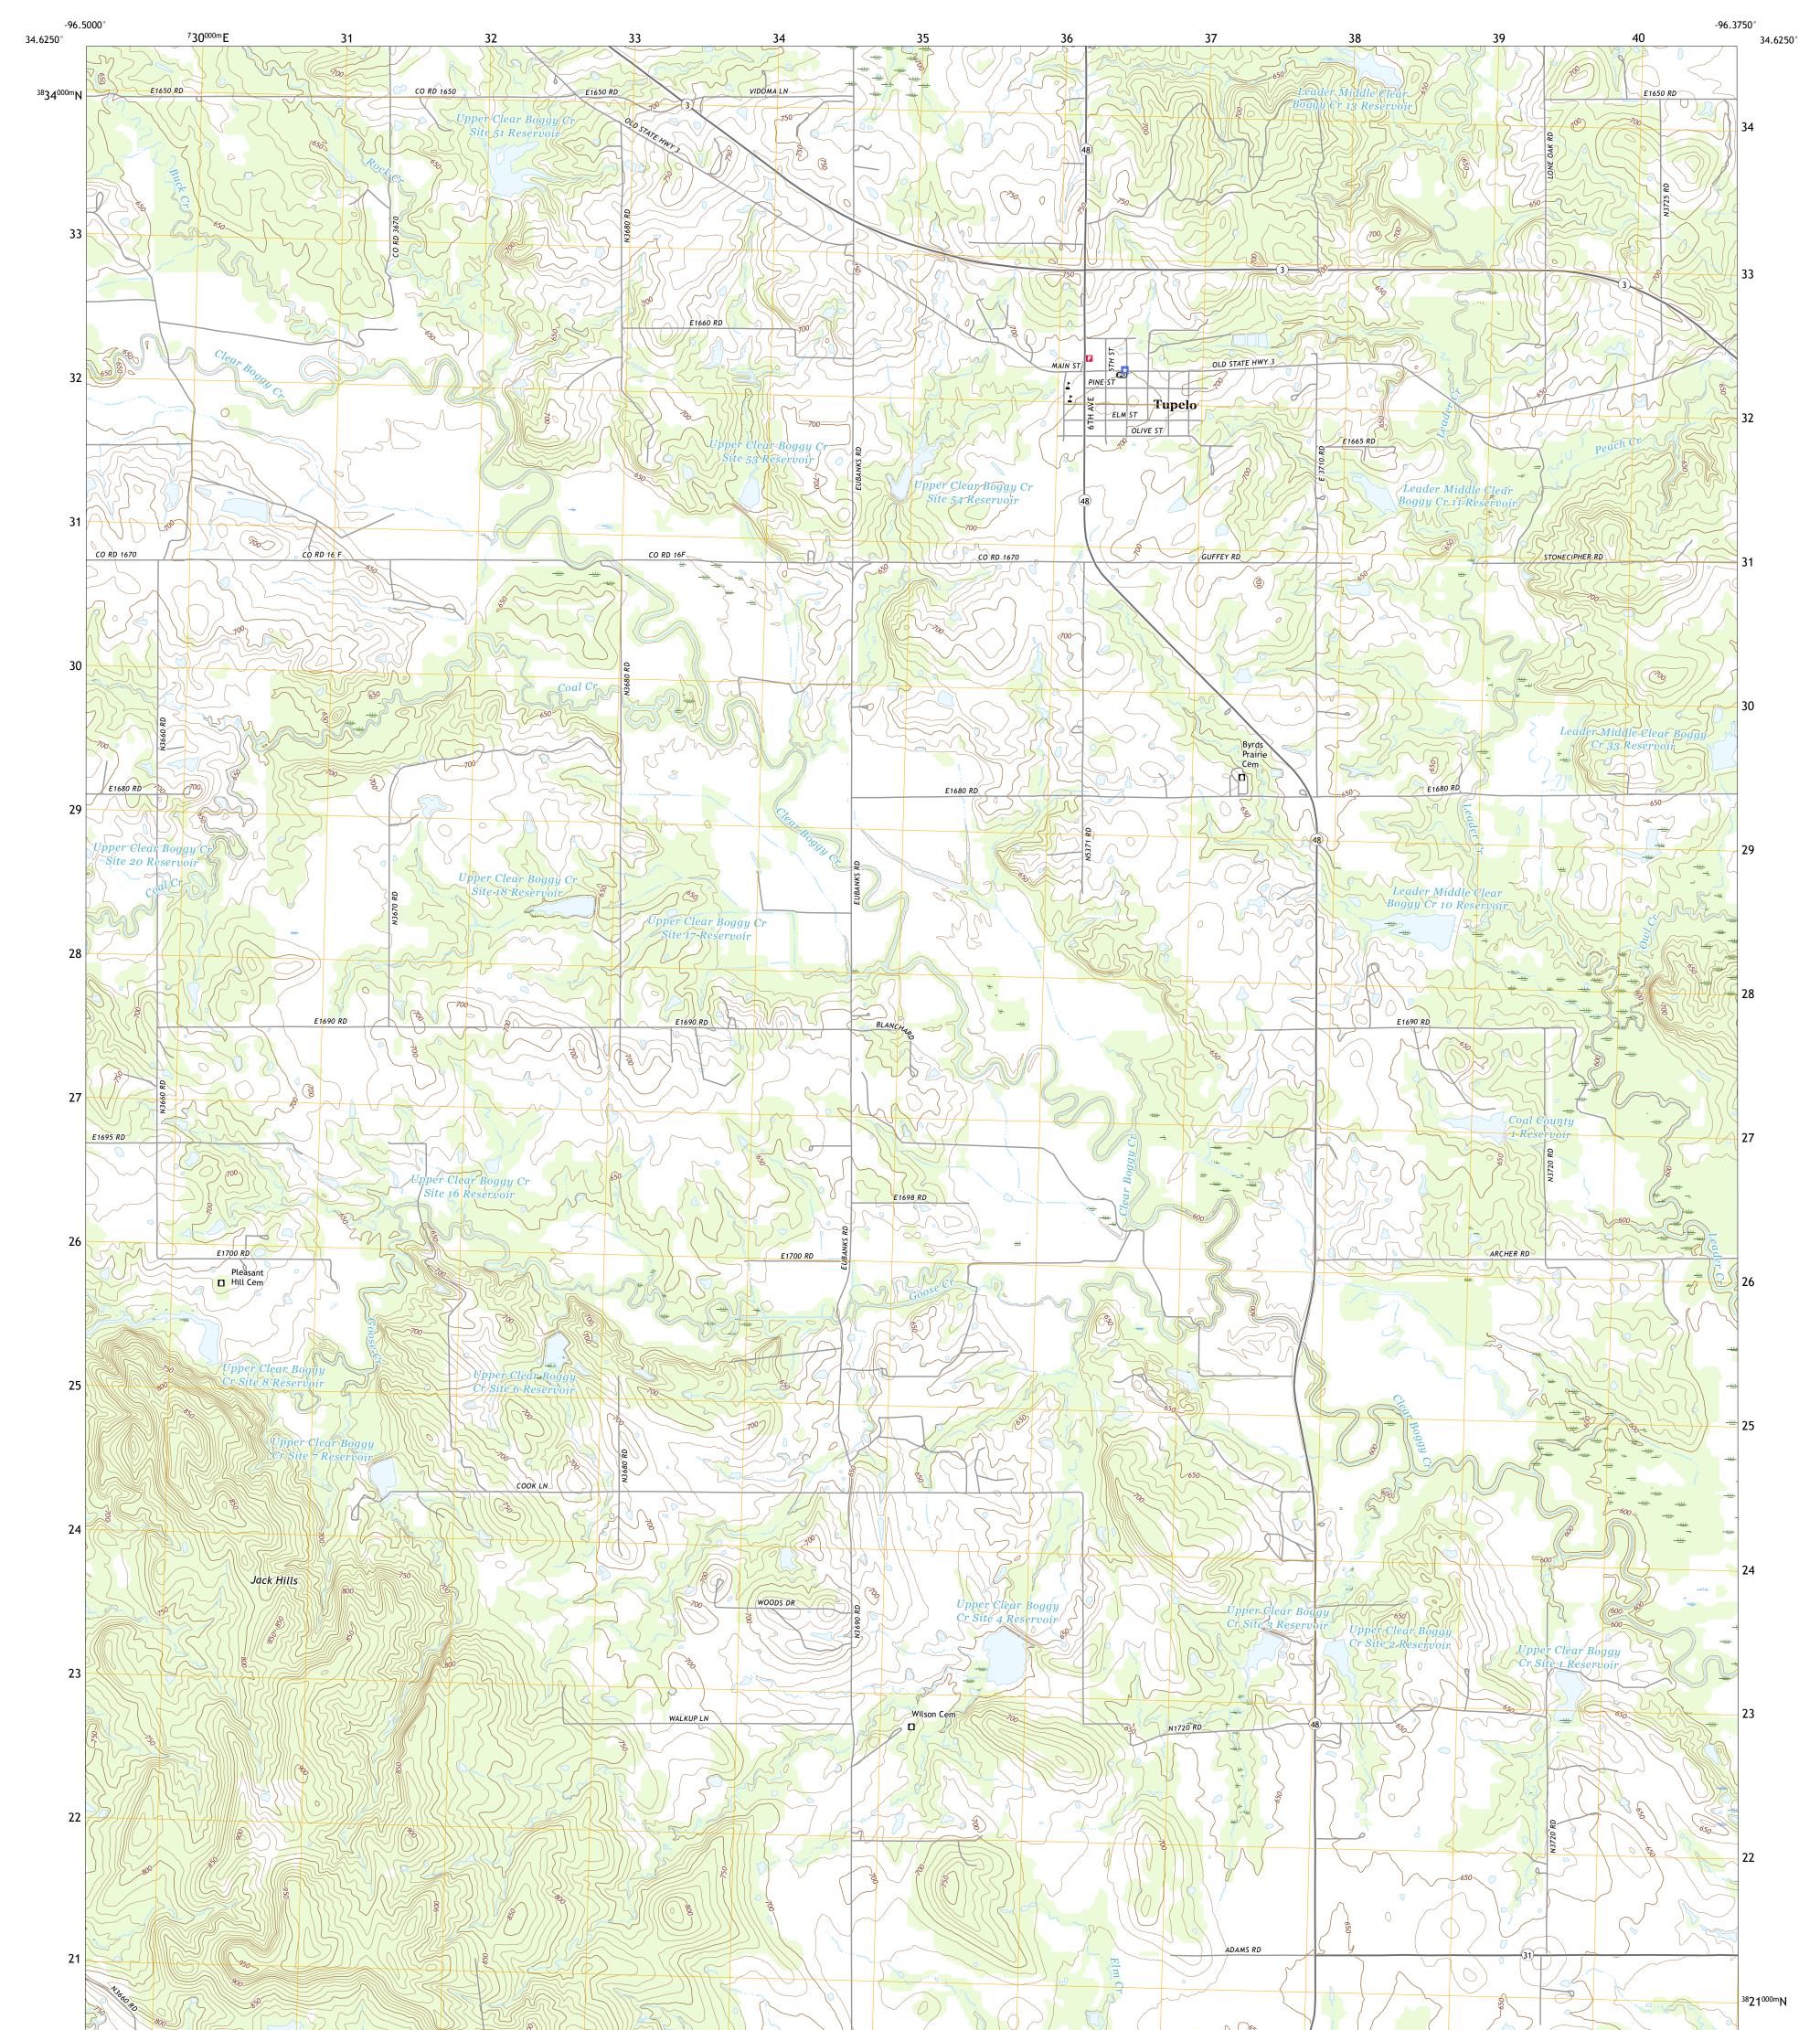

## U.S. DEPARTMENT OF THE INTERIOR U.S. GEOLOGICAL SURVEY









Produced by the United States Geological Survey North American Datum of 1983 (NAD83) World Geodetic System of 1984 (WGS84). Projection and 1 000-meter grid:Universal Transverse Mercator, Zone 14S This map is not a legal document. Boundaries may be generalized for this map scale. Private lands within government reservations may not be shown. Obtain permission before entering private lands.

......NAIP, September 2017 - November 2017 U.S. Census Bureau, 2015 - 2018 ......GNIS, 1979 - 2018 lational Hydrography Dataset, 2006 - 2018 .....National Elevation Dataset, 2012 - 2017 res; see metadata file 2016 - 2017 .....BLM, 2018 ......BLM, 2018 Imagery... Roads..... Names..... National Hydrography Dataset, 2006 -.....National Elevation Dataset, 2012 -.....Multiple sources; see metadata file 20