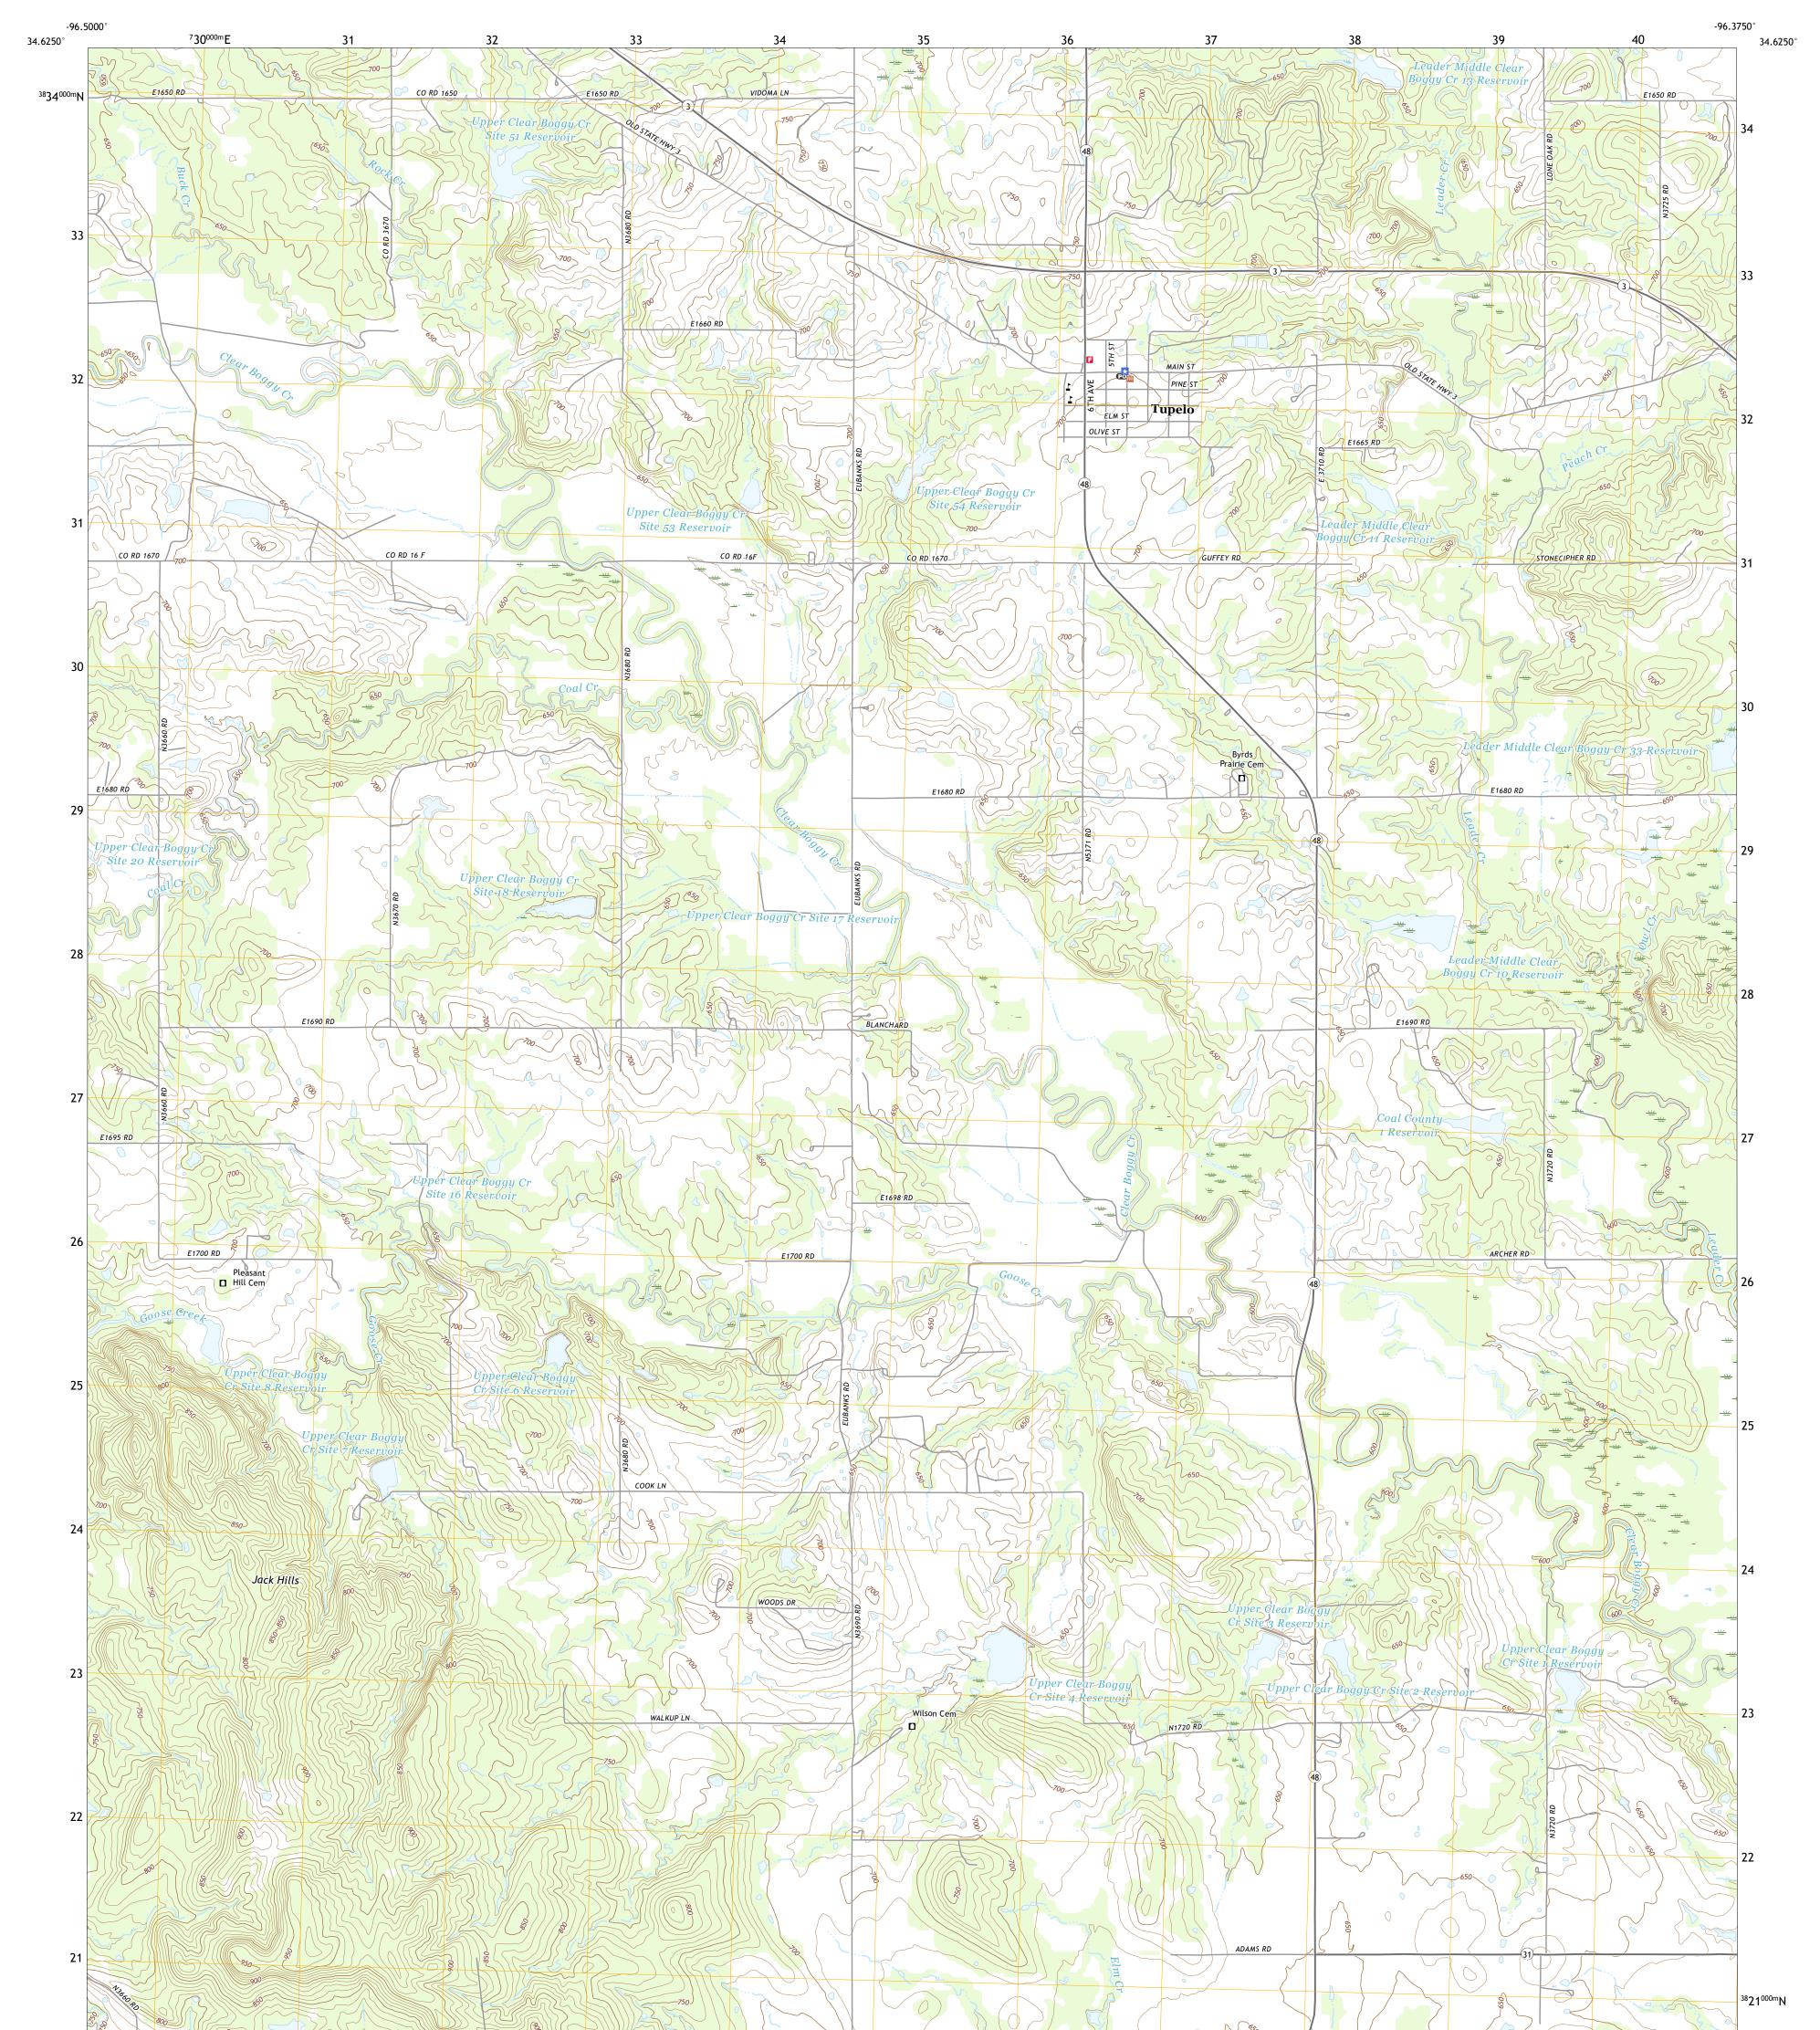

## U.S. DEPARTMENT OF THE INTERIOR U.S. GEOLOGICAL SURVEY

Produced by the United States Geological Survey North American Datum of 1983 (NAD83) World Geodetic System of 1984 (WGS84). Projection and 1 000-meter grid:Universal Transverse Mercator, Zone 145 This map is not a legal document. Boundaries may be generalized for this map scale. Private lands within government reservations may not be shown. Obtain permission before entering private lands.

Imagery.... Roads..... Names..... Hydrography.....National Hydrography Dataset, 2006 -Contours.....National Elevation Dataset, Boundaries.....Multiple sources; see metadata file 2019 -Public Land Surgery System Public Land Survey System..... Wetlands......FWS Nationa National Wetlands 1982 Wetlands..... Inventory