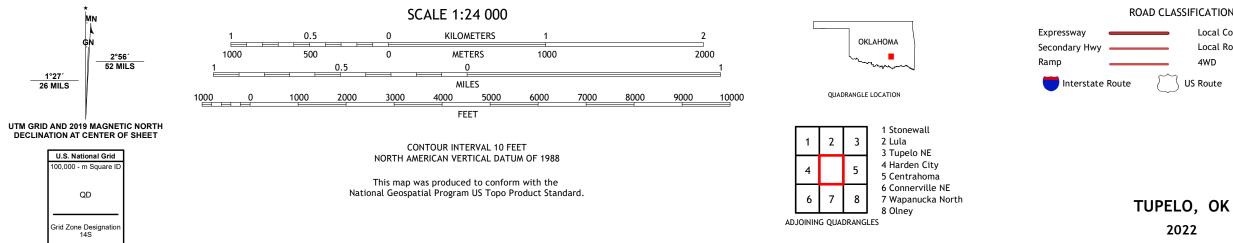

## U.S. DEPARTMENT OF THE INTERIOR U.S. GEOLOGICAL SURVEY

Produced by the United States Geological Survey North American Datum of 1983 (NAD83) World Geodetic System of 1984 (WGS84). Projection and 1 000-meter grid:Universal Transverse Mercator, Zone 145 This map is not a legal document. Boundaries may be generalized for this map scale. Private lands within government reservations may not be shown. Obtain permission before entering private lands.

Imagery.... Roads..... Names..... Hydrography.....National Hydrography Dataset, 2006 -Contours.....National Elevation Dataset, Boundaries.....Multiple sources; see metadata file 2019 -Public Land Surgery System Public Land Survey System..... Wetlands......FWS Nationa National Wetlands 1982 Wetlands..... Inventory

2022