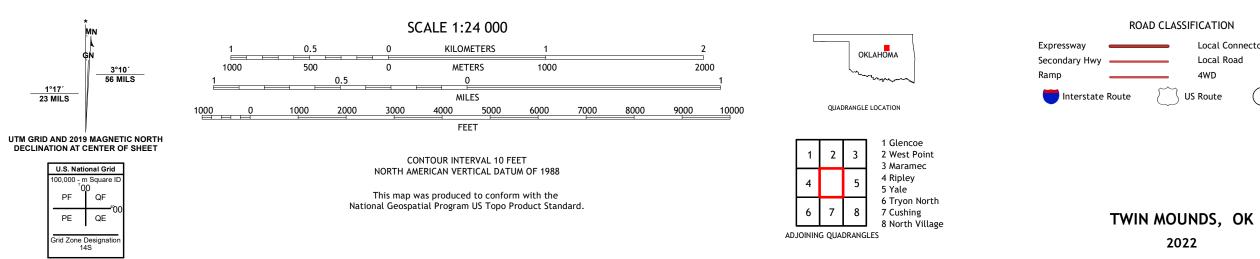

TWIN MOUNDS QUADRANGLE OKLAHOMA - PAYNE COUNTY 7.5-MINUTE SERIES

Local Connector

State Route

4WD

Produced by the United States Geological Survey North American Datum of 1983 (NAD83) World Geodetic System of 1984 (WGS84). Projection and 1 000-meter grid:Universal Transverse Mercator, Zone 14S This map is not a legal document. Boundaries may be generalized for this map scale. Private lands within government reservations may not be shown. Obtain permission before entering private lands.

Imagery......NAIP, May 2017 - July 2017 Roads......GNIS, 1979 - 2021 Hydrography......GNIS, 1979 - 2021 Hydrography......National Hydrography Dataset, 2006 - 2018 Contours.....National Elevation Dataset, 2016 Boundaries.....Multiple sources; see metadata file 2019 - 2021 Public Land Survey System......BLM, 2021 Wetlands......BLM, 2021