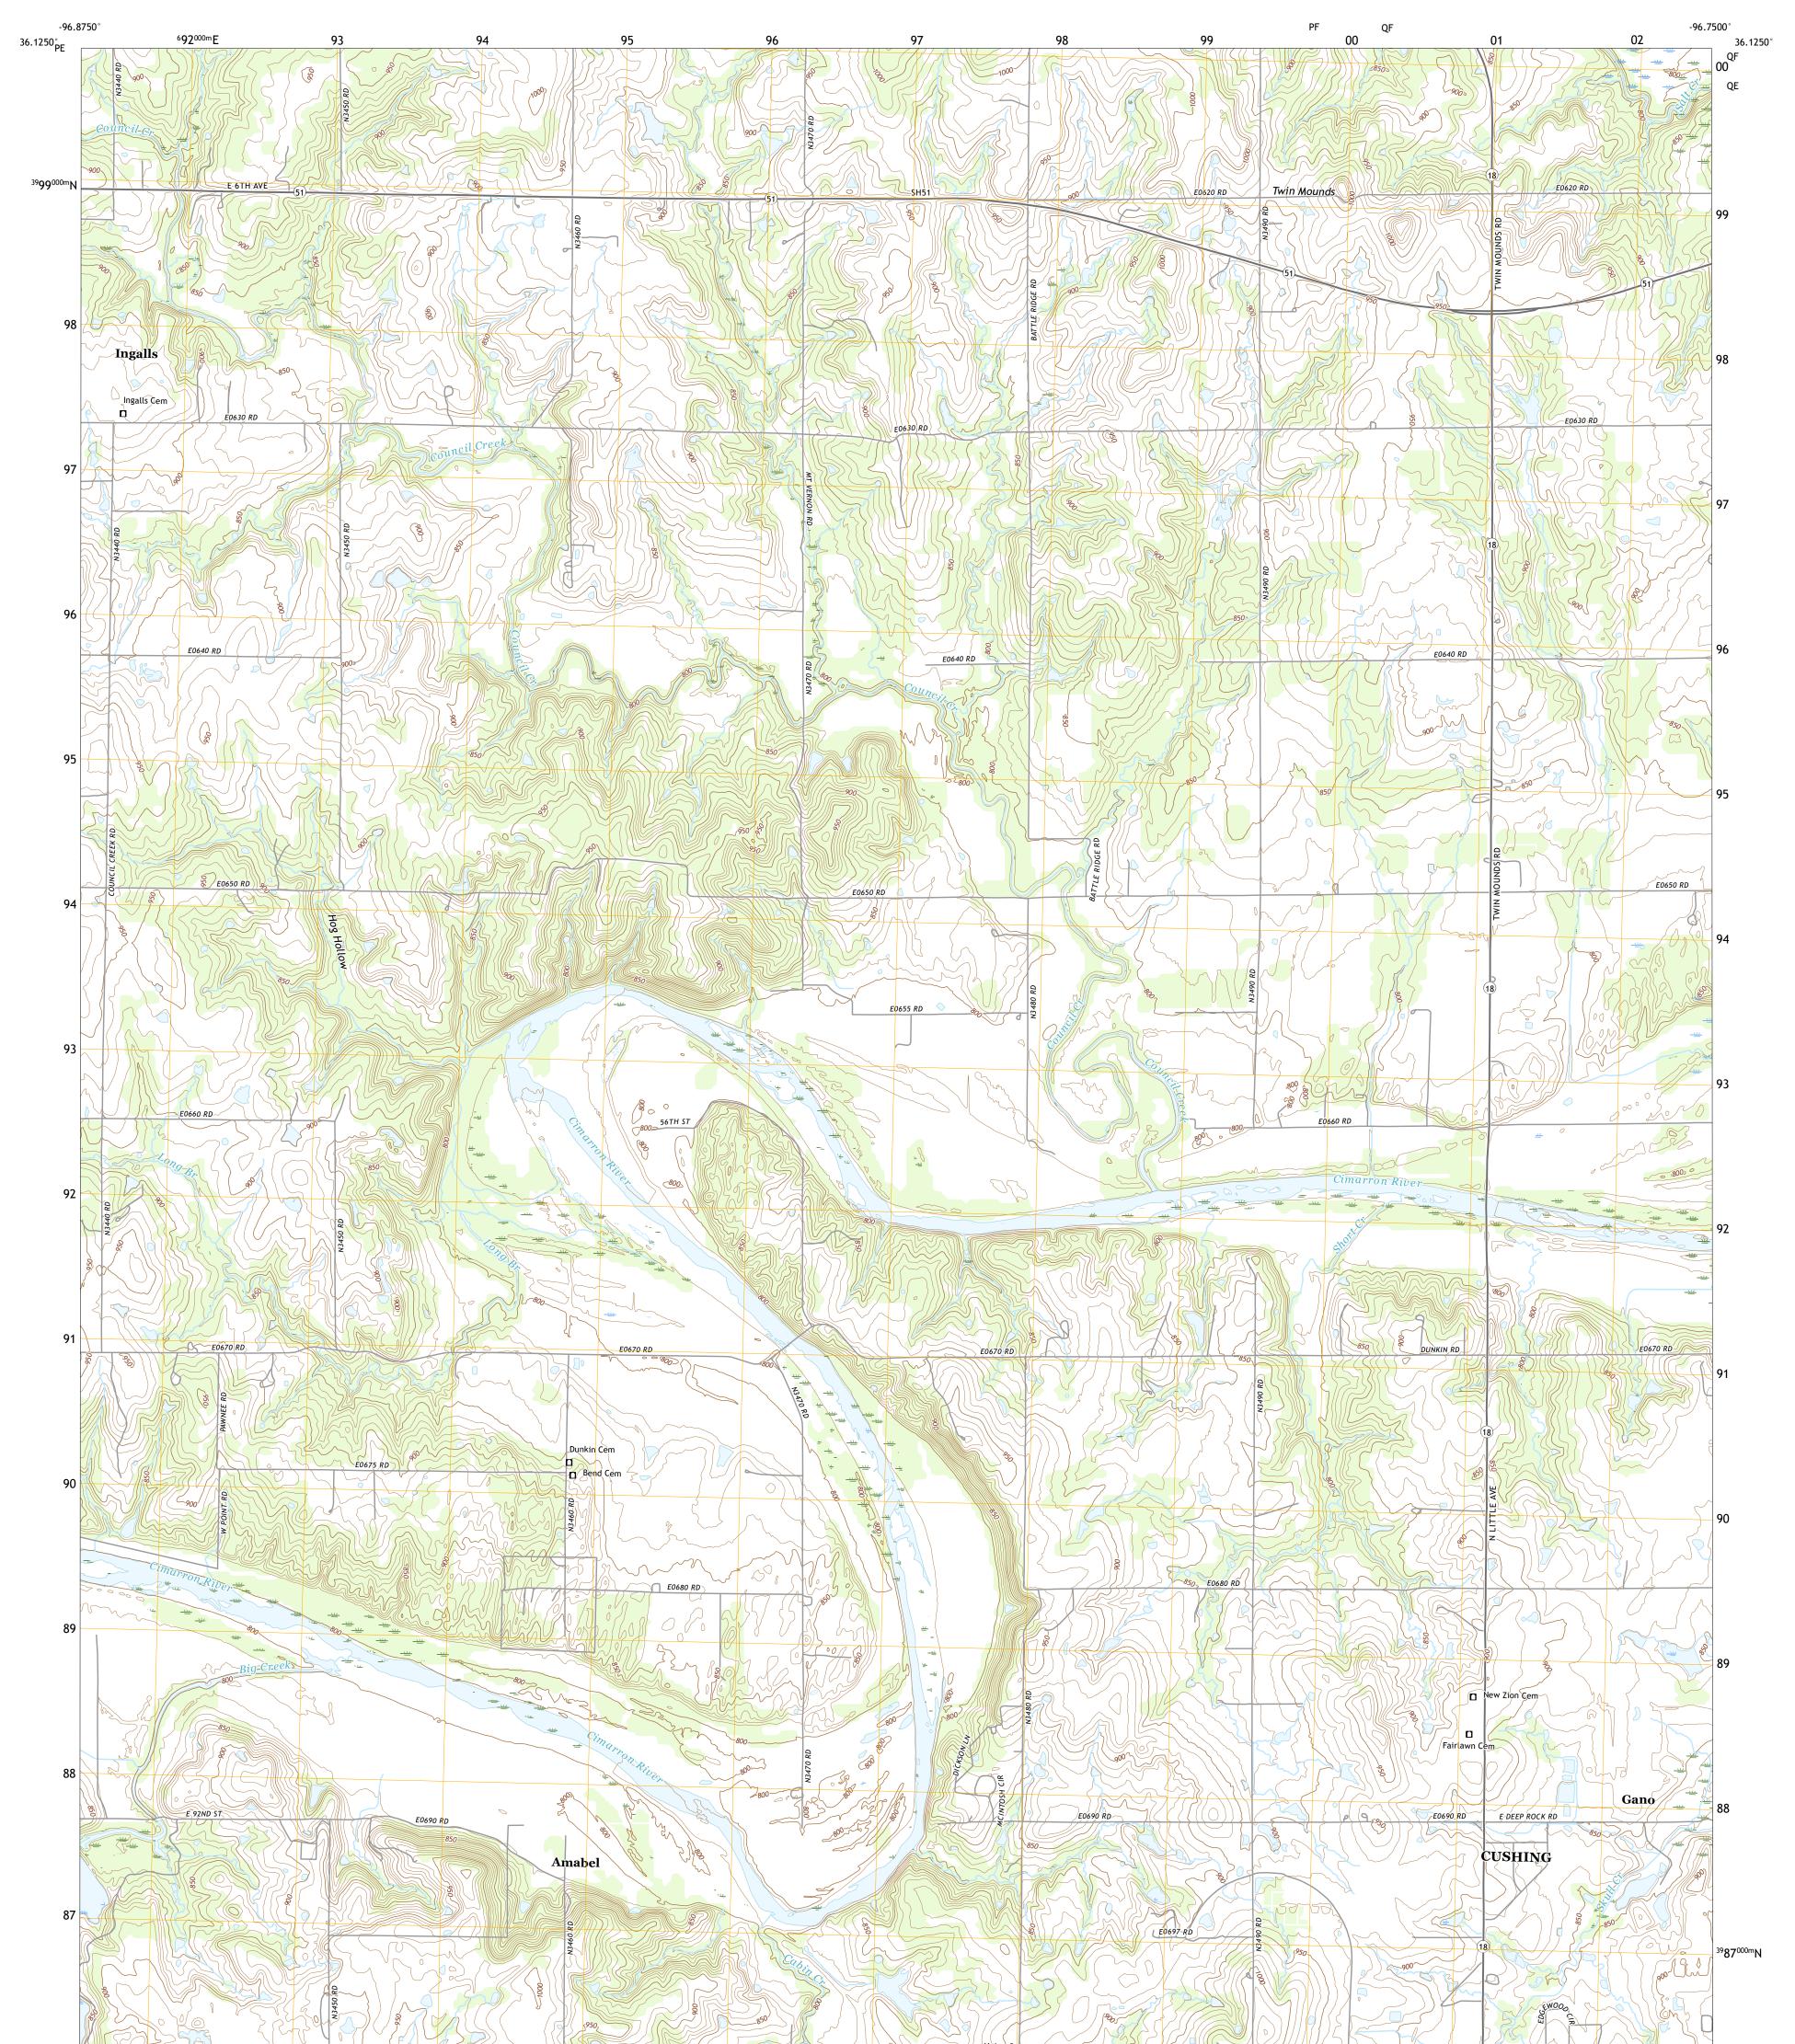

TWIN MOUNDS QUADRANGLE OKLAHOMA - PAYNE COUNTY 7.5-MINUTE SERIES

Local Connector

State Route

4WD

Produced by the United States Geological Survey North American Datum of 1983 (NAD83) World Geodetic System of 1984 (WGS84). Projection and 1 000-meter grid:Universal Transverse Mercator, Zone 14S This map is not a legal document. Boundaries may be generalized for this map scale. Private lands within government reservations may not be shown. Obtain permission before entering private lands.

Imagery......NAIP, May 2017 - July 2017 Roads......GNIS, 1979 - 2021 Hydrography......GNIS, 1979 - 2021 Hydrography......National Hydrography Dataset, 2006 - 2018 Contours.....National Elevation Dataset, 2016 Boundaries.....Multiple sources; see metadata file 2019 - 2021 Public Land Survey System......BLM, 2021 Wetlands......BLM, 2021