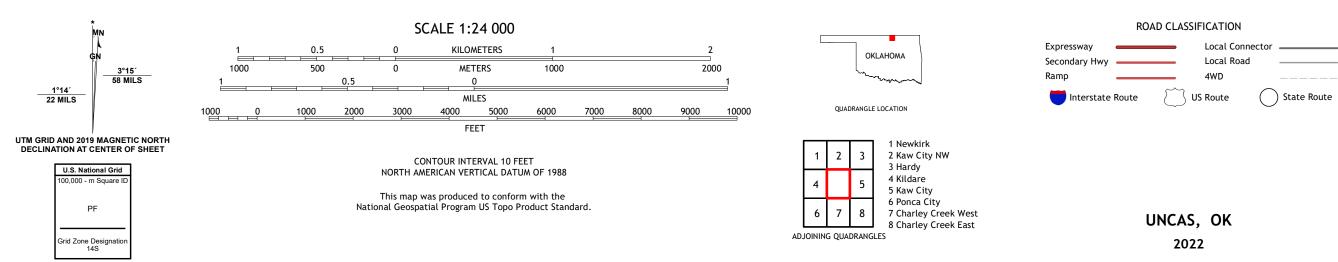

## U.S. DEPARTMENT OF THE INTERIOR U.S. GEOLOGICAL SURVEY

UNCAS QUADRANGLE OKLAHOMA 7.5-MINUTE SERIES

Produced by the United States Geological Survey North American Datum of 1983 (NAD83) World Geodetic System of 1984 (WGS84). Projection and 1 000-meter grid:Universal Transverse Mercator, Zone 145 This map is not a legal document. Boundaries may be generalized for this map scale. Private lands within government reservations may not be shown. Obtain permission before entering private lands.