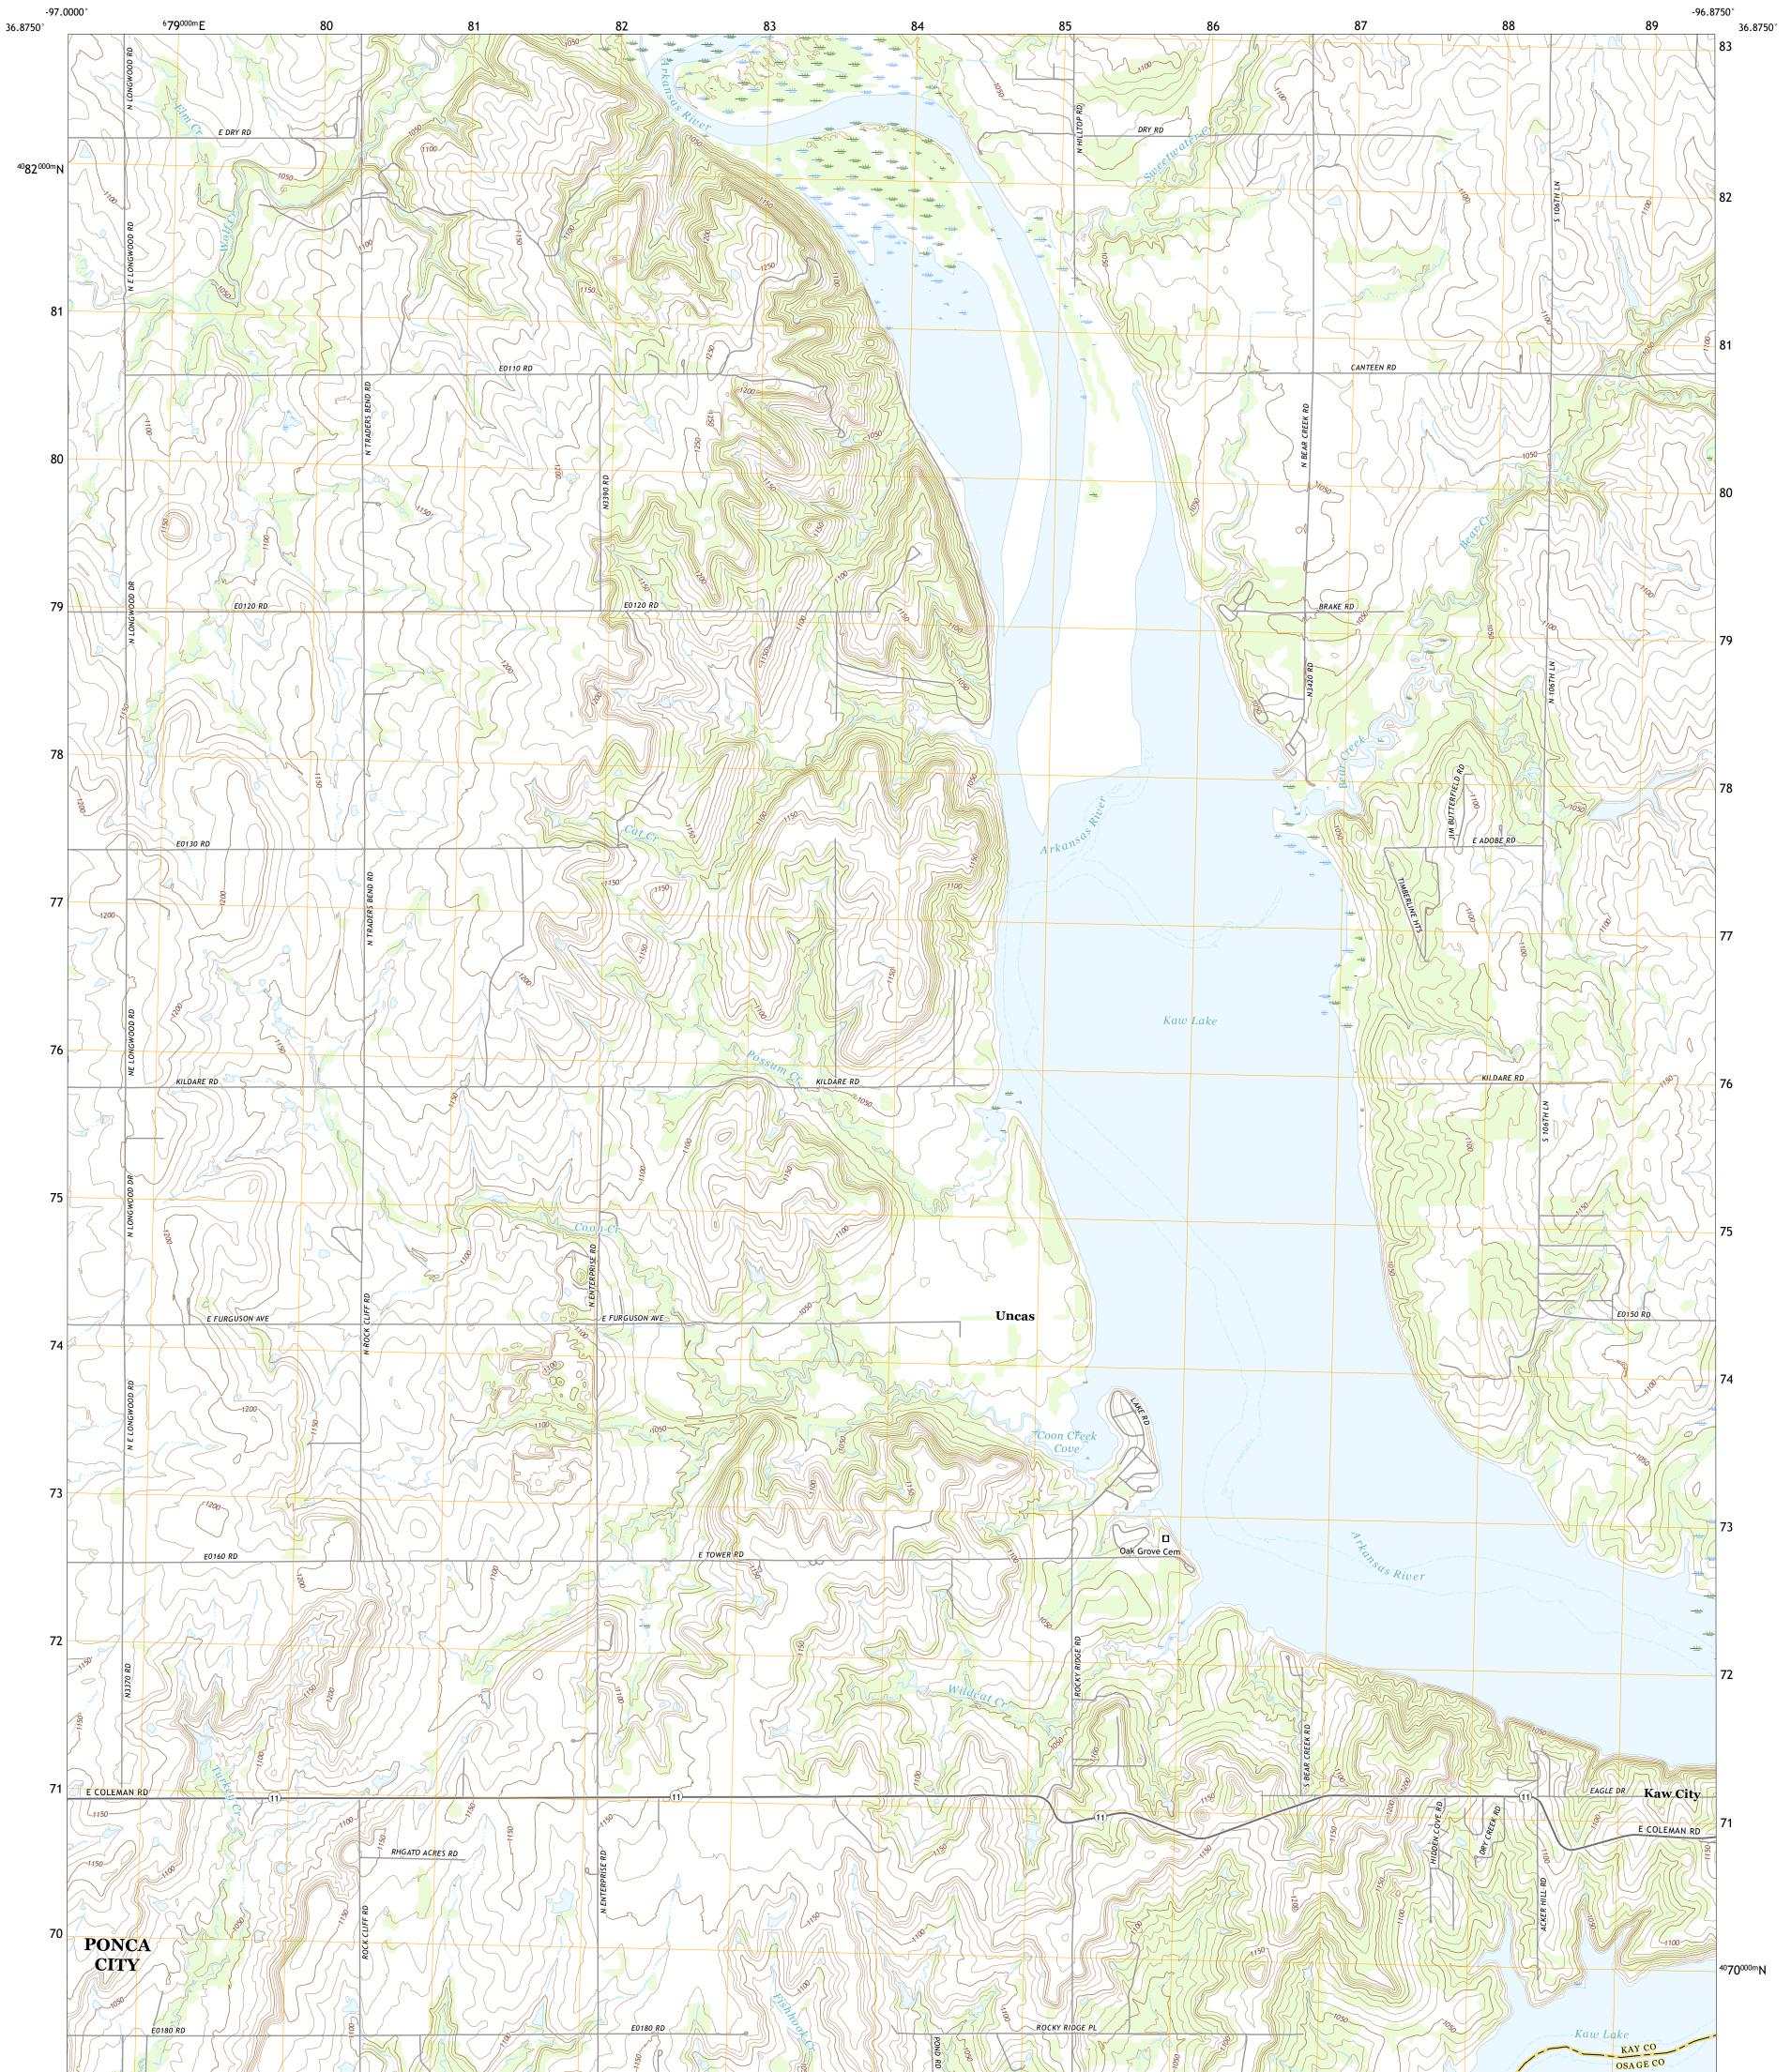

## U.S. DEPARTMENT OF THE INTERIOR U.S. GEOLOGICAL SURVEY

UNCAS QUADRANGLE OKLAHOMA 7.5-MINUTE SERIES

Produced by the United States Geological Survey North American Datum of 1983 (NAD83) World Geodetic System of 1984 (WGS84). Projection and 1 000-meter grid:Universal Transverse Mercator, Zone 145 This map is not a legal document. Boundaries may be generalized for this map scale. Private lands within government reservations may not be shown. Obtain permission before entering private lands.

Imagery......NAIP, May 2017 - July 2017 Roads......GNIS, 1979 - 2021 Hydrography......GNIS, 1979 - 2021 Hydrography......National Hydrography Dataset, 2006 - 2018 Contours.....National Elevation Dataset, 2018 Boundaries......Multiple sources; see metadata file 2019 - 2021 Public Land Survey System......BLM, 2021 Wetlands......BLM, 2021