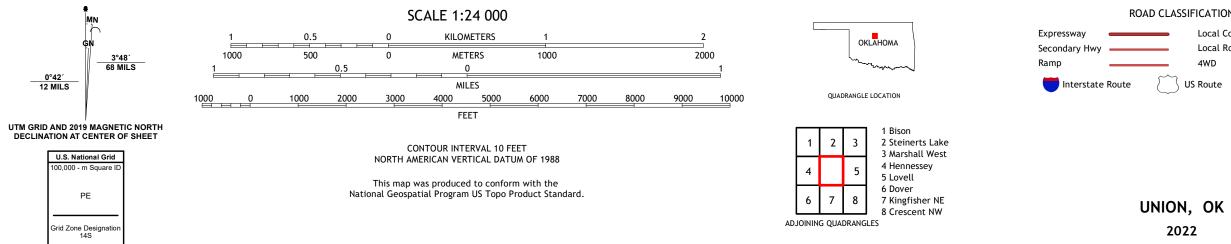

ROAD CLASSIFICATION Local Connector \_\_\_\_ Local Road 4WD US Route State Route