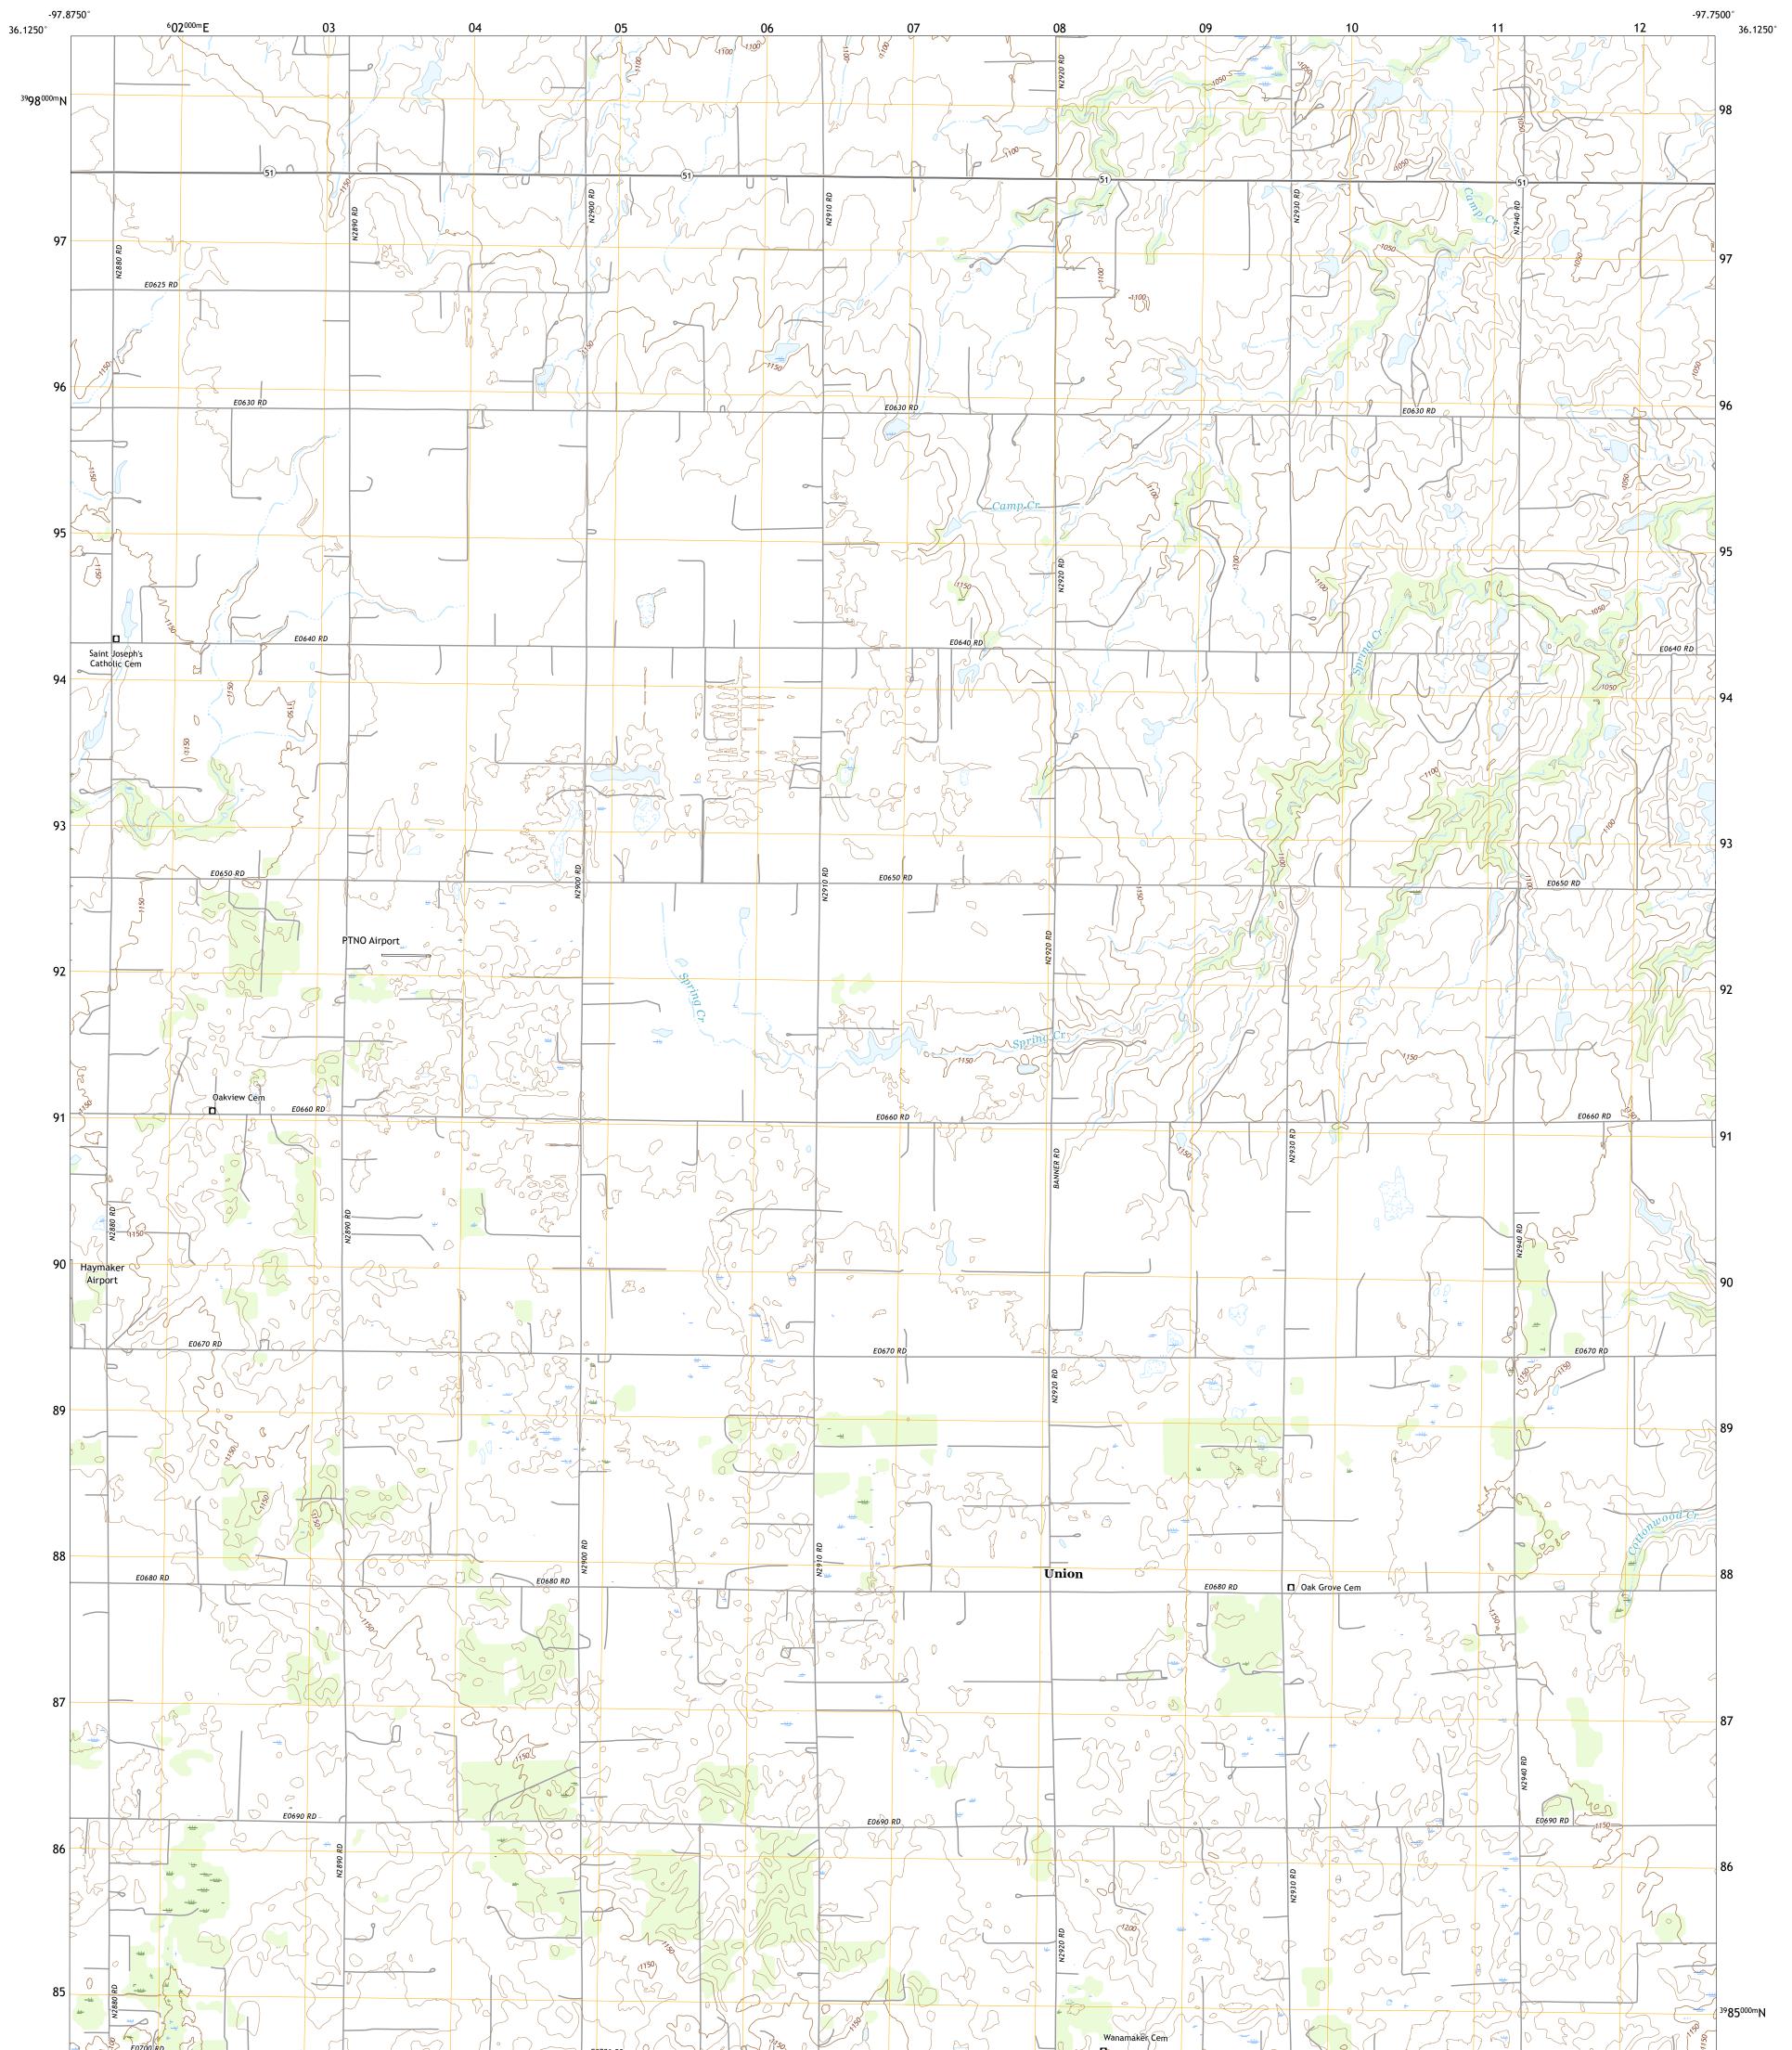

## U.S. DEPARTMENT OF THE INTERIOR U.S. GEOLOGICAL SURVEY

Produced by the United States Geological Survey North American Datum of 1983 (NAD83) World Geodetic System of 1984 (WGS84). Projection and 1 000-meter grid:Universal Transverse Mercator, Zone 145 This map is not a legal document. Boundaries may be generalized for this map scale. Private lands within government reservations may not be shown. Obtain permission before entering private lands.

Imagery..... Roads...... Names..... ......NAIP, May 2017 - July 2017 U.S. Census Bureau, 2015 ......GNIS, 1979 - 2009 

 Names......GNN, 1979 - 2009

 Hydrography.....National Hydrography Dataset, 2002 - 2018

 Contours.....National Elevation Dataset, 2016

 Boundaries.....Multiple sources; see metadata file 2019 - 2021

 Public Land Survey System......BLM, 2021

 Wetlands......FWS National Wetlands Inventory 1981 - 2014