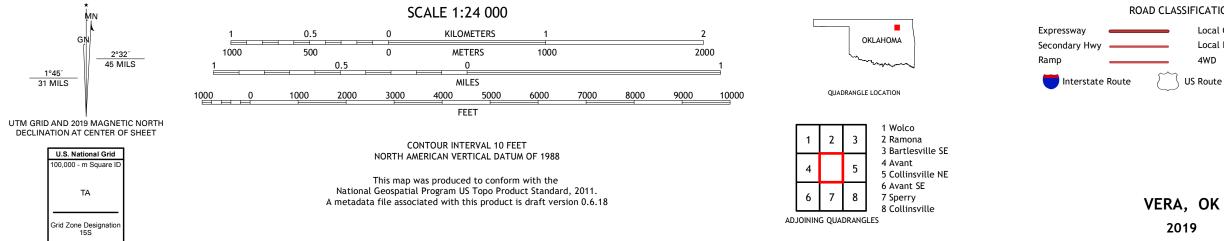

## U.S. DEPARTMENT OF THE INTERIOR U.S. GEOLOGICAL SURVEY

VERA QUADRANGLE OKLAHOMA 7.5-MINUTE SERIES

Produced by the United States Geological Survey North American Datum of 1983 (NAD83) World Geodetic System of 1984 (WGS84). Projection and 1 000-meter grid:Universal Transverse Mercator, Zone 14S\15S This map is not a legal document. Boundaries may be generalized for this map scale. Private lands within government reservations may not be shown. Obtain permission before entering private lands.

Imagery.... Roads..... Names..... Hydrography......GNS, 1999 -Hydrography Dataset, 2004 -Contours.....National Elevation Dataset, Boundaries......Multiple sources; see metadata file 2016 -Public Land Survey System......BLM, Wetlands.....FWS National Wetlands Inventory 1980 -1981

2019