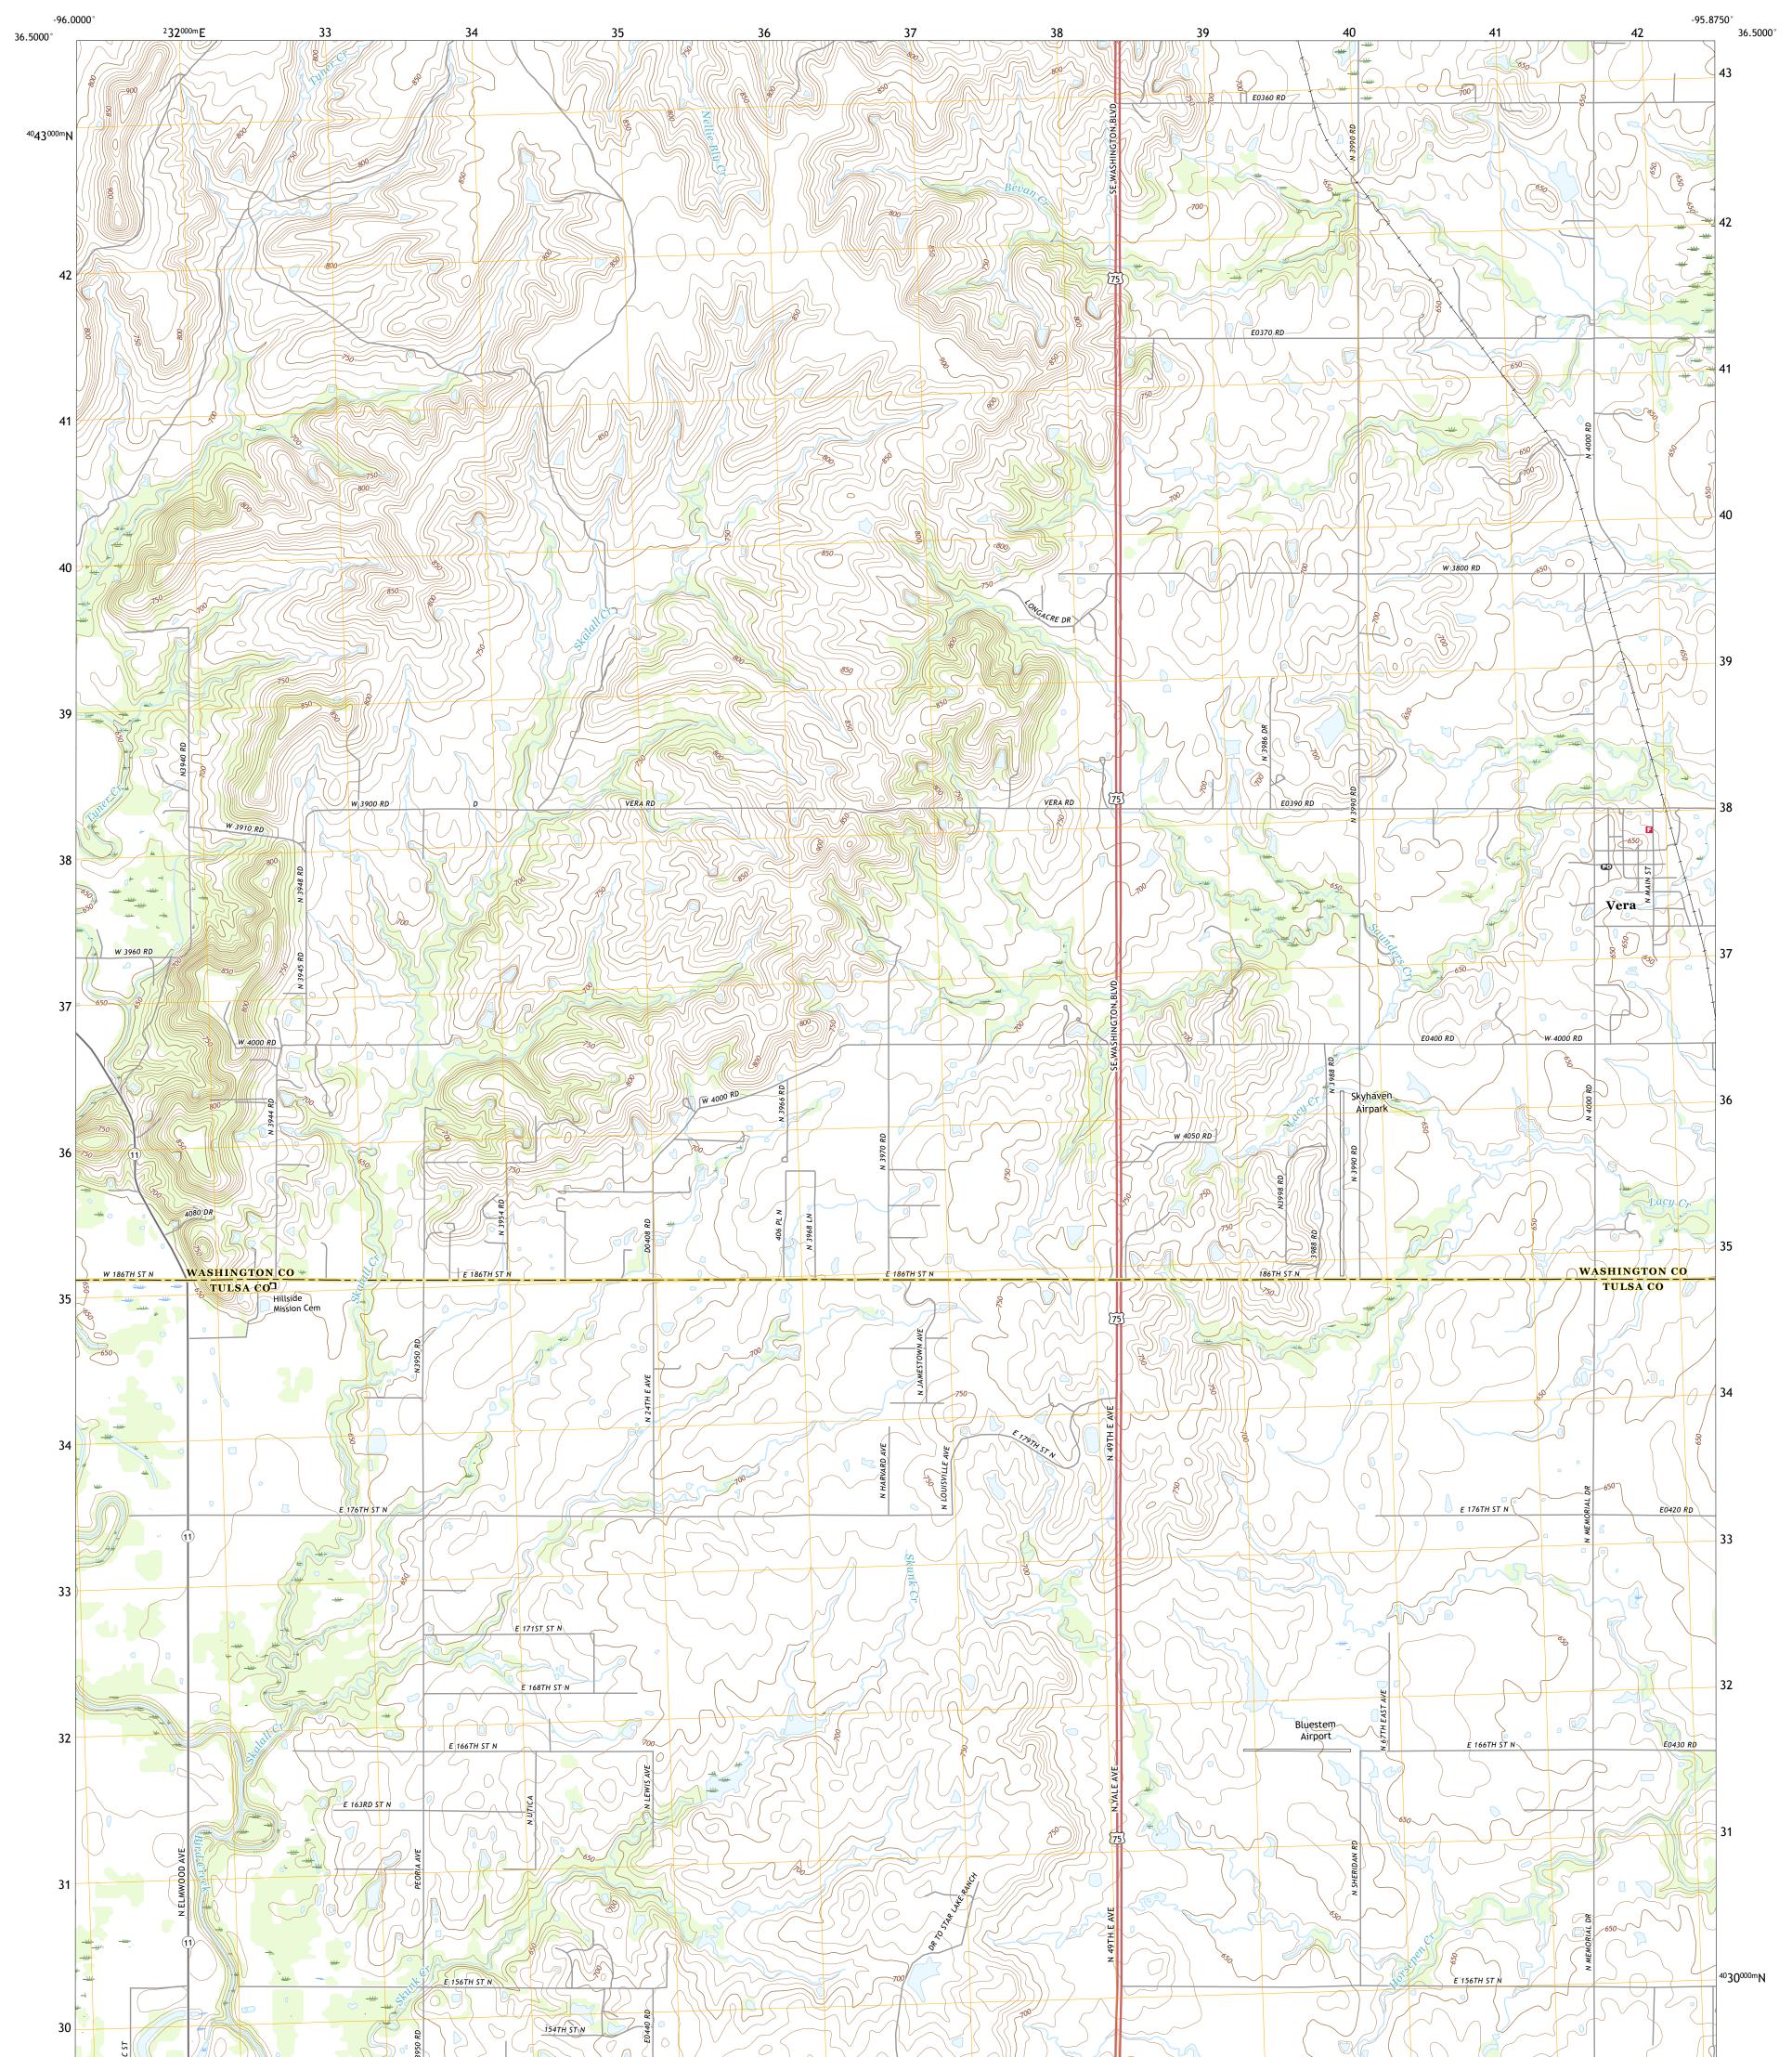

## U.S. DEPARTMENT OF THE INTERIOR U.S. GEOLOGICAL SURVEY

VERA QUADRANGLE OKLAHOMA 7.5-MINUTE SERIES

Produced by the United States Geological Survey North American Datum of 1983 (NAD83) World Geodetic System of 1984 (WGS84). Projection and 1 000-meter grid:Universal Transverse Mercator, Zone 14S\15S This map is not a legal document. Boundaries may be generalized for this map scale. Private lands within government reservations may not be shown. Obtain permission before entering private lands.