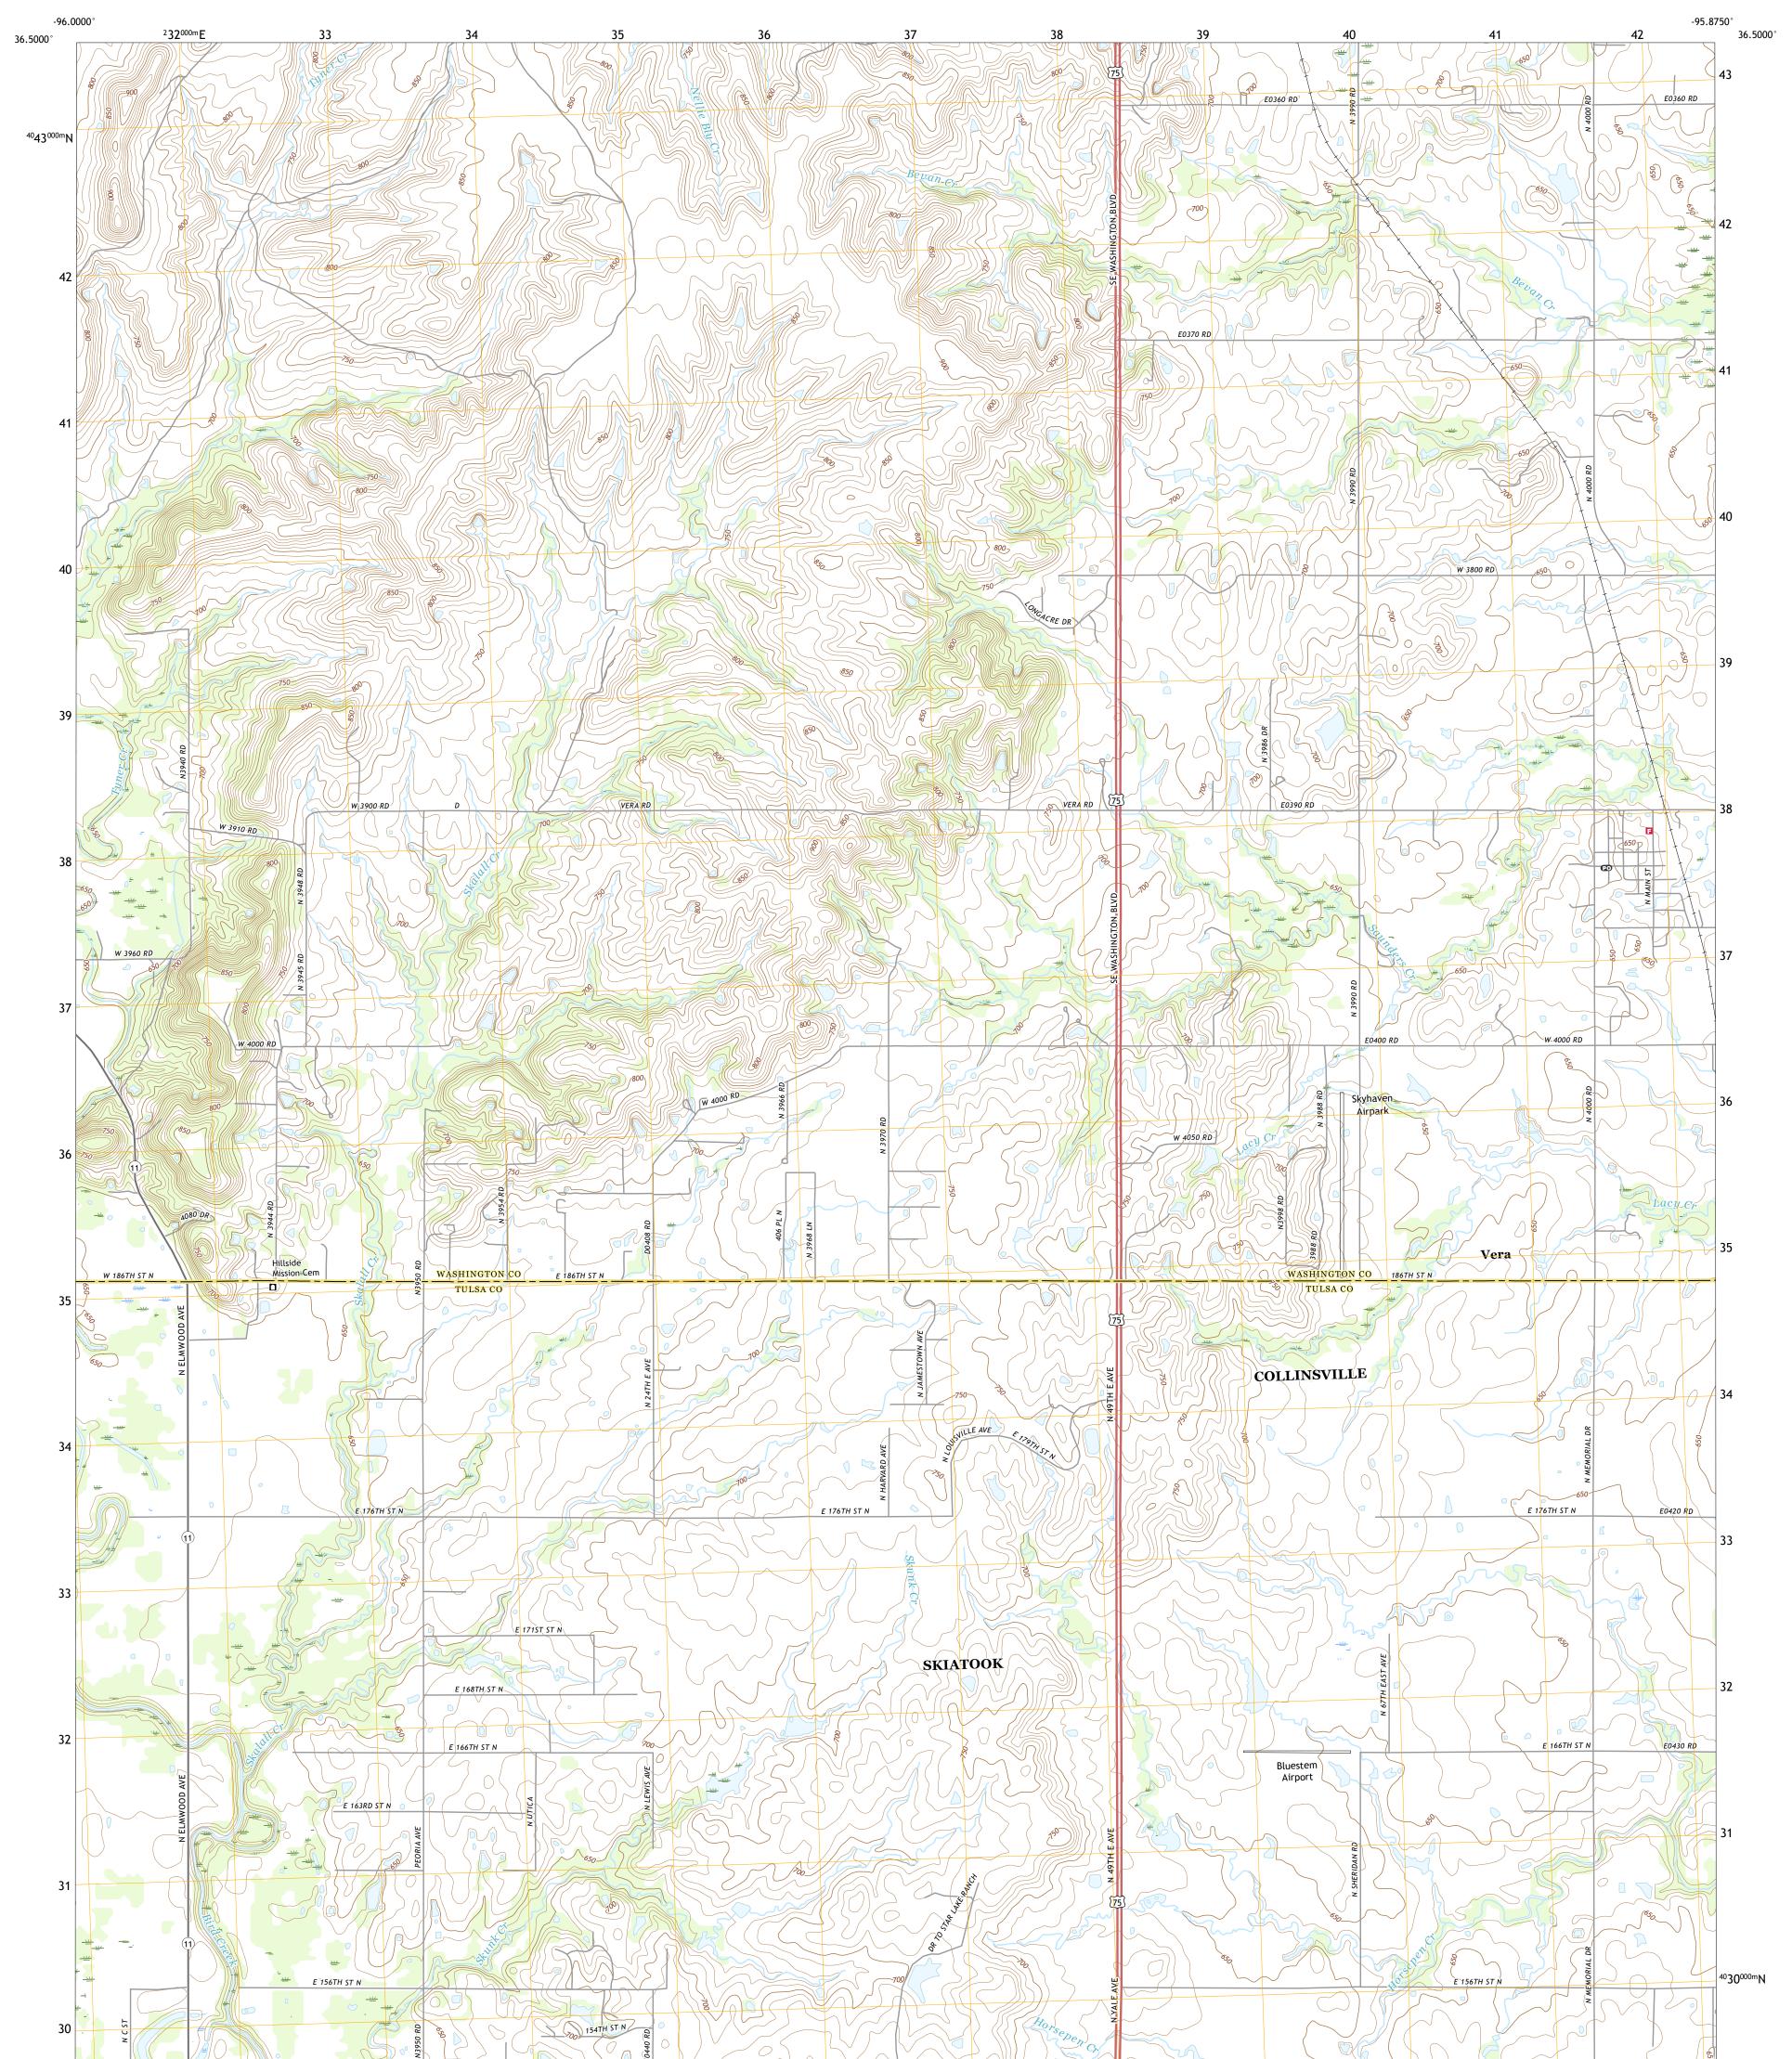

## U.S. DEPARTMENT OF THE INTERIOR U.S. GEOLOGICAL SURVEY

VERA QUADRANGLE OKLAHOMA 7.5-MINUTE SERIES

Produced by the United States Geological Survey North American Datum of 1983 (NAD83) World Geodetic System of 1984 (WGS84). Projection and 1 000-meter grid:Universal Transverse Mercator, Zone 14S\155 This map is not a legal document. Boundaries may be generalized for this map scale. Private lands within government reservations may not be shown. Obtain permission before entering private lands.

entering private lands. Imagery......NAIP, September 2017 - November 2017 Roads......GNIS, 1999 - 2021 Hydrography.....GNIS, 1999 - 2021 Hydrography.....National Hydrography Dataset, 2004 - 2018 Contours.....National Elevation Dataset, 2008 Boundaries.....Multiple sources; see metadata file 2019 - 2021 Public Land Survey System......BLM, 2021 Wetlands......BKM, 2021

VERA, OK 2022