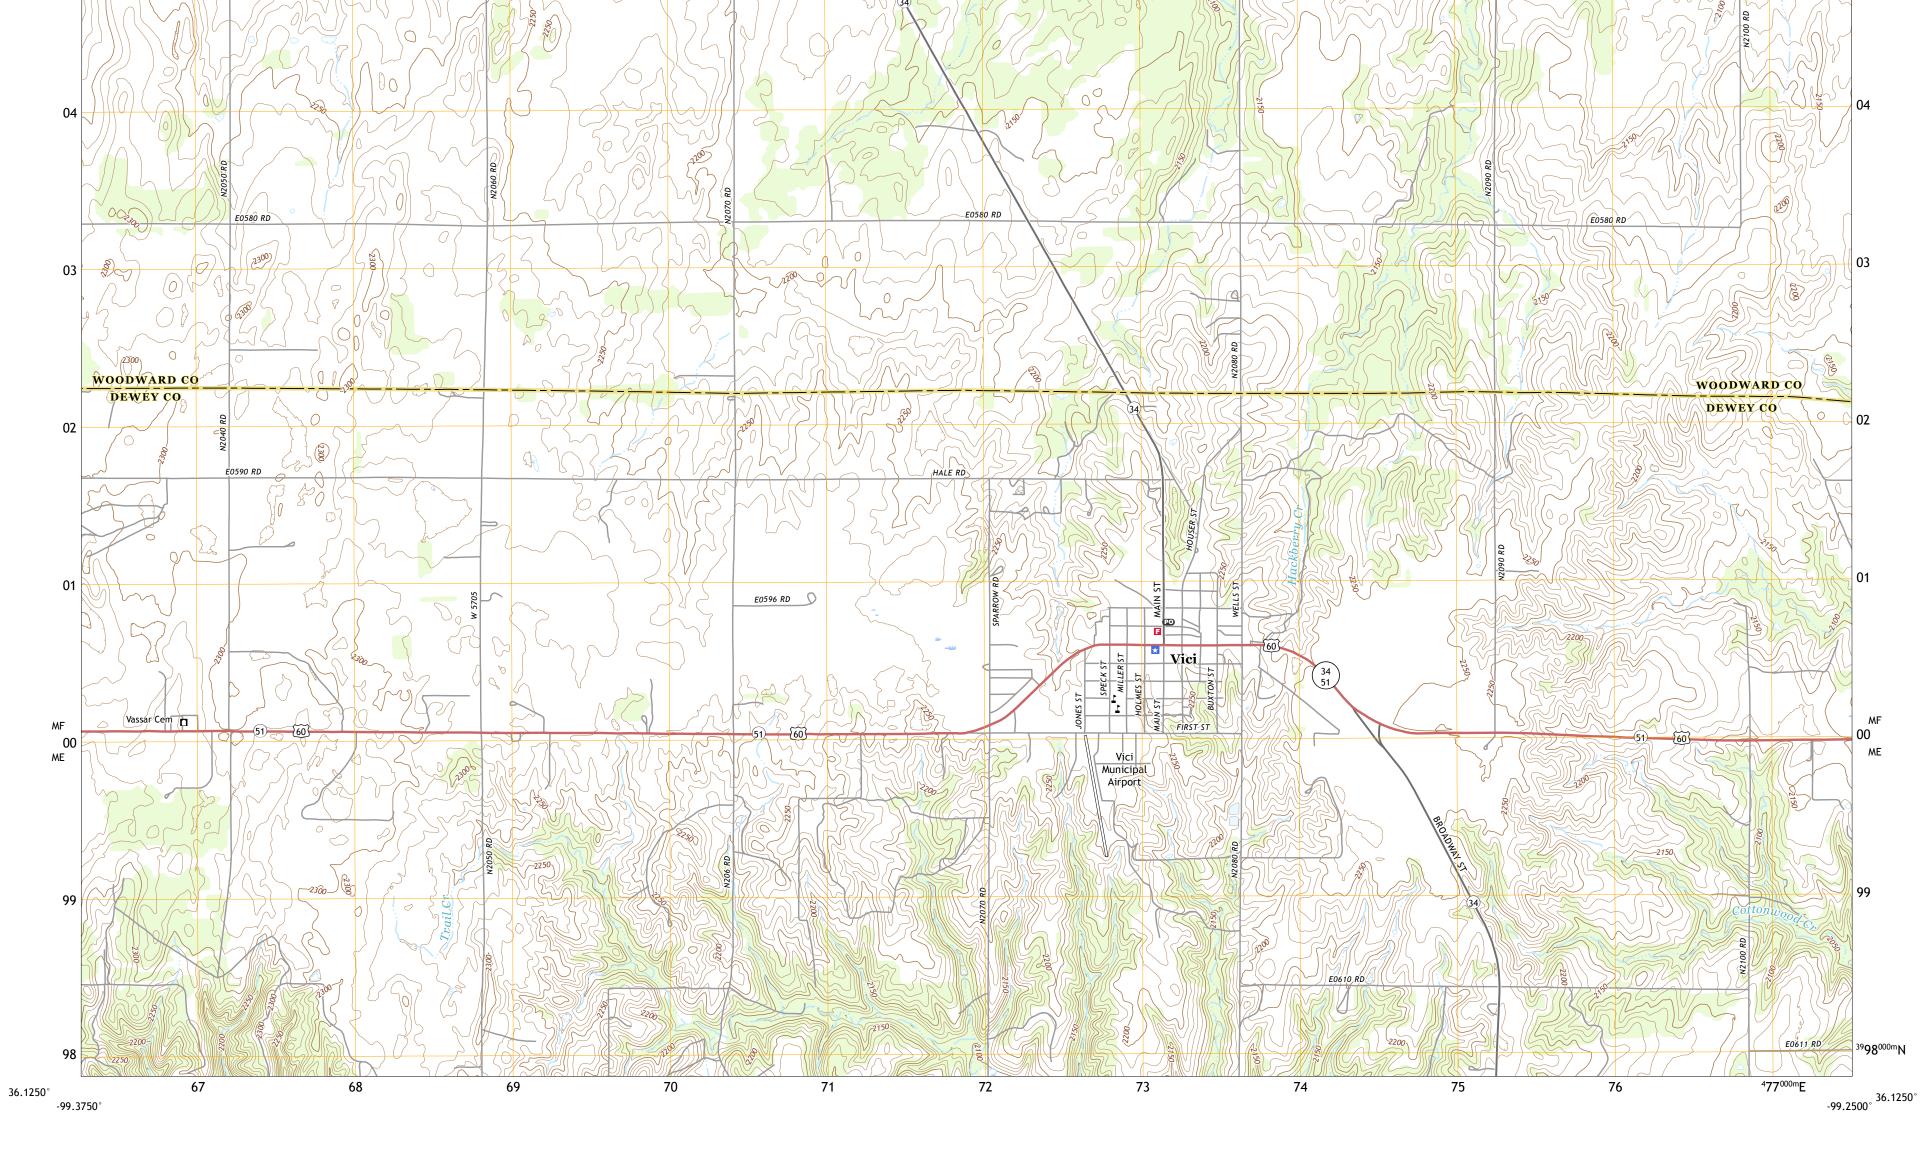

Produced by the United States Geological Survey

generalized for this map scale. Private lands within government reservations may not be shown. Obtain permission before

Imagery...NAIP, May 2017 - July 2017RoadsU.S. Census Bureau, 2015 - 2018Names...GNIS, 1979 - 2018Hydrography...National Hydrography Dataset, 2003 - 2018Contours...National Elevation Dataset, 2018Boundaries...Multiple sources; see metadata file 2016 - 2017Public Land Survey System...BLM, 2018Wetlands...FWS National Wetlands Inventory 1983