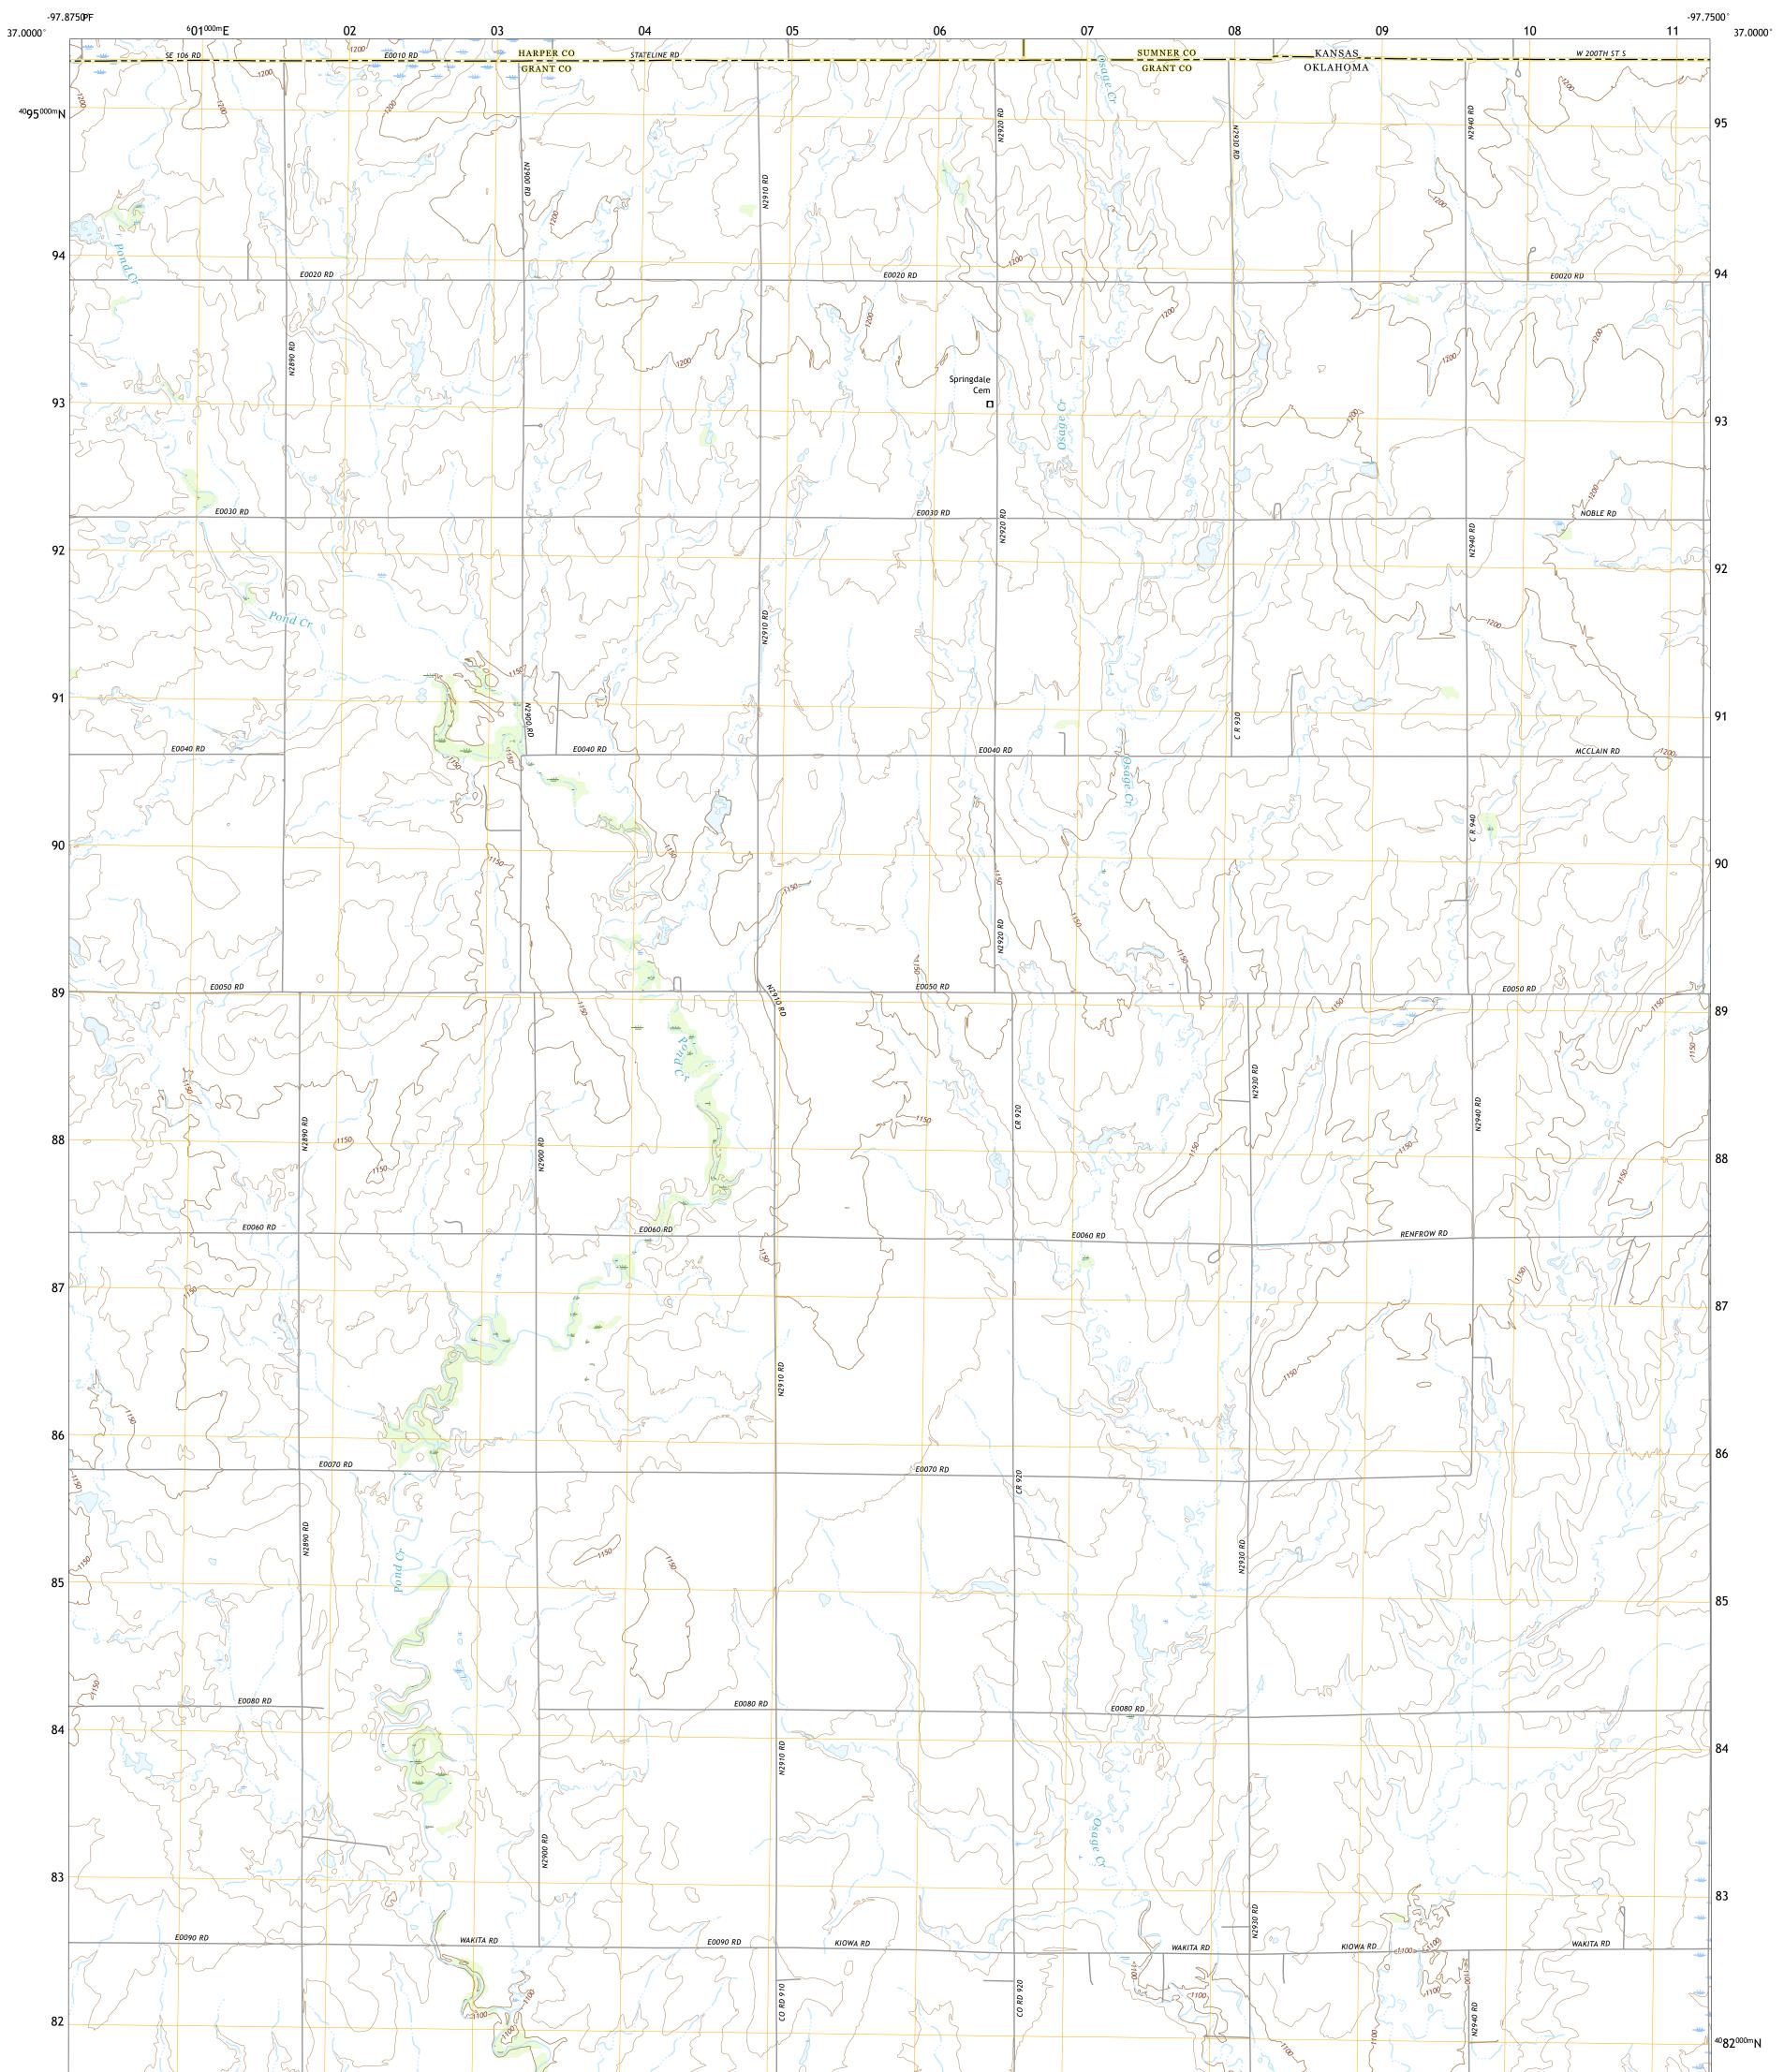

## U.S. DEPARTMENT OF THE INTERIOR U.S. GEOLOGICAL SURVEY

WAKITA NE QUADRANGLE OKLAHOMA - KANSAS 7.5-MINUTE SERIES

Produced by the United States Geological Survey North American Datum of 1983 (NAD83) World Geodetic System of 1984 (WGS84). Projection and 1 000-meter grid:Universal Transverse Mercator, Zone 145 This map is not a legal document. Boundaries may be generalized for this map scale. Private lands within government reservations may not be shown. Obtain permission before entering private lands.