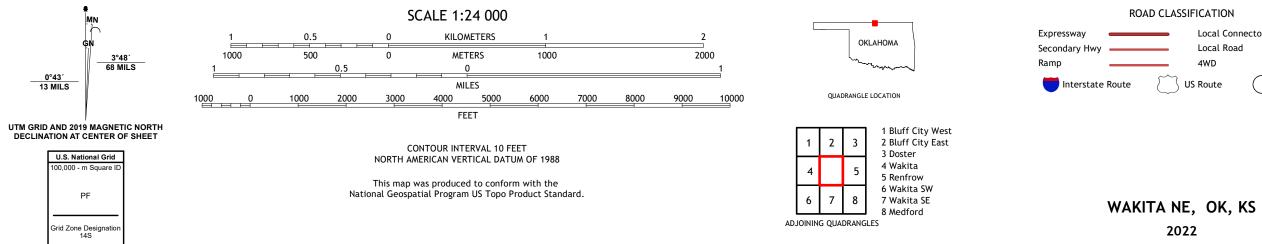

## U.S. DEPARTMENT OF THE INTERIOR U.S. GEOLOGICAL SURVEY

WAKITA NE QUADRANGLE OKLAHOMA - KANSAS 7.5-MINUTE SERIES

Produced by the United States Geological Survey North American Datum of 1983 (NAD83) World Geodetic System of 1984 (WGS84). Projection and 1 000-meter grid:Universal Transverse Mercator, Zone 145 This map is not a legal document. Boundaries may be generalized for this map scale. Private lands within government reservations may not be shown. Obtain permission before entering private lands.