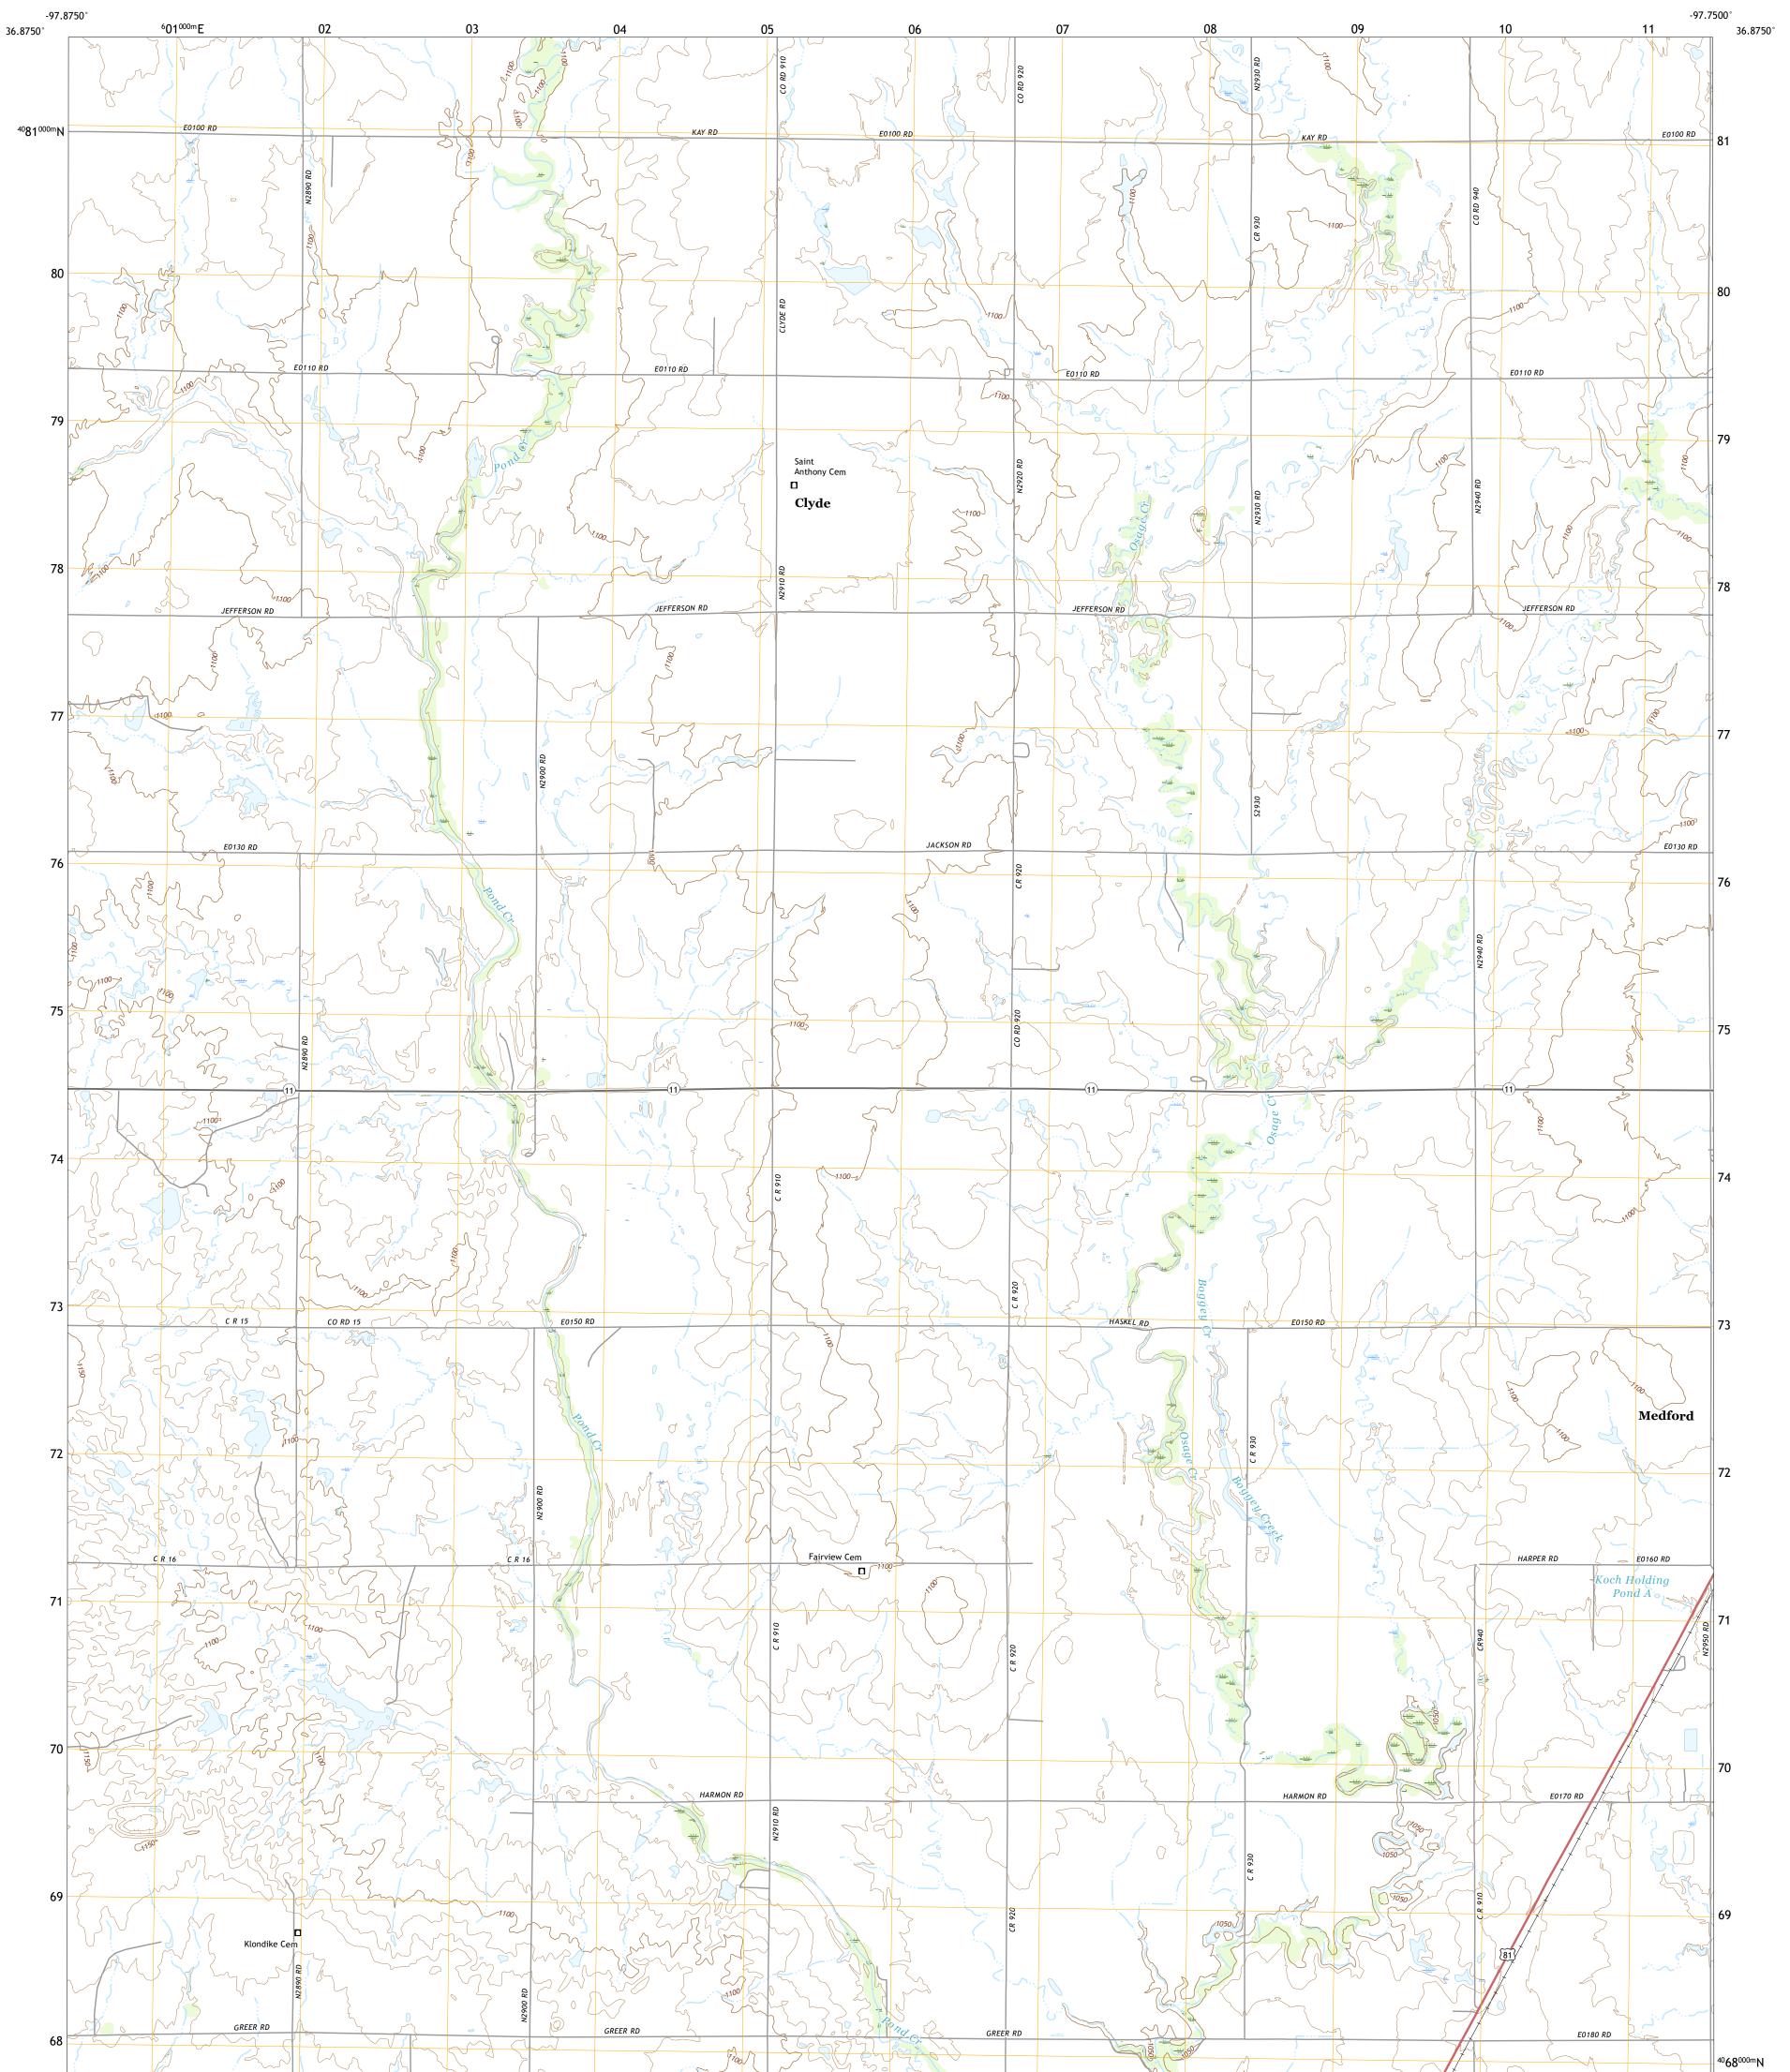

## WAKITA SE QUADRANGLE OKLAHOMA - GRANT COUNTY 7.5-MINUTE SERIES

Produced by the United States Geological Survey North American Datum of 1983 (NAD83) World Geodetic System of 1984 (WGS84). Projection and 1 000-meter grid:Universal Transverse Mercator, Zone 14S This map is not a legal document. Boundaries may be generalized for this map scale. Private lands within government reservations may not be shown. Obtain permission before entering private lands.

Imagery......NAIP, May 2017 - July 2017 Roads......GNIS, 1979 - 2021 Hydrography......GNIS, 1979 - 2021 Hydrography......National Hydrography Dataset, 2008 - 2018 Contours.....National Elevation Dataset, 2018 Boundaries.....Multiple sources; see metadata file 2019 - 2021 Public Land Survey System......BLM, 2021 Wetlands......BLM, 2021