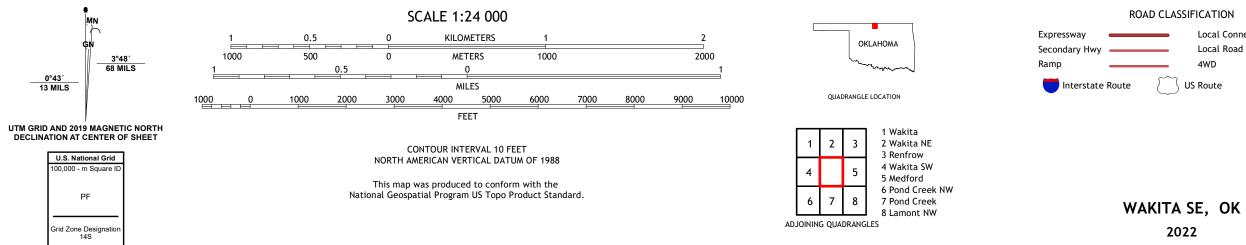

## WAKITA SE QUADRANGLE OKLAHOMA - GRANT COUNTY 7.5-MINUTE SERIES

Produced by the United States Geological Survey North American Datum of 1983 (NAD83) World Geodetic System of 1984 (WGS84). Projection and 1 000-meter grid:Universal Transverse Mercator, Zone 14S This map is not a legal document. Boundaries may be generalized for this map scale. Private lands within government reservations may not be shown. Obtain permission before entering private lands.

2022