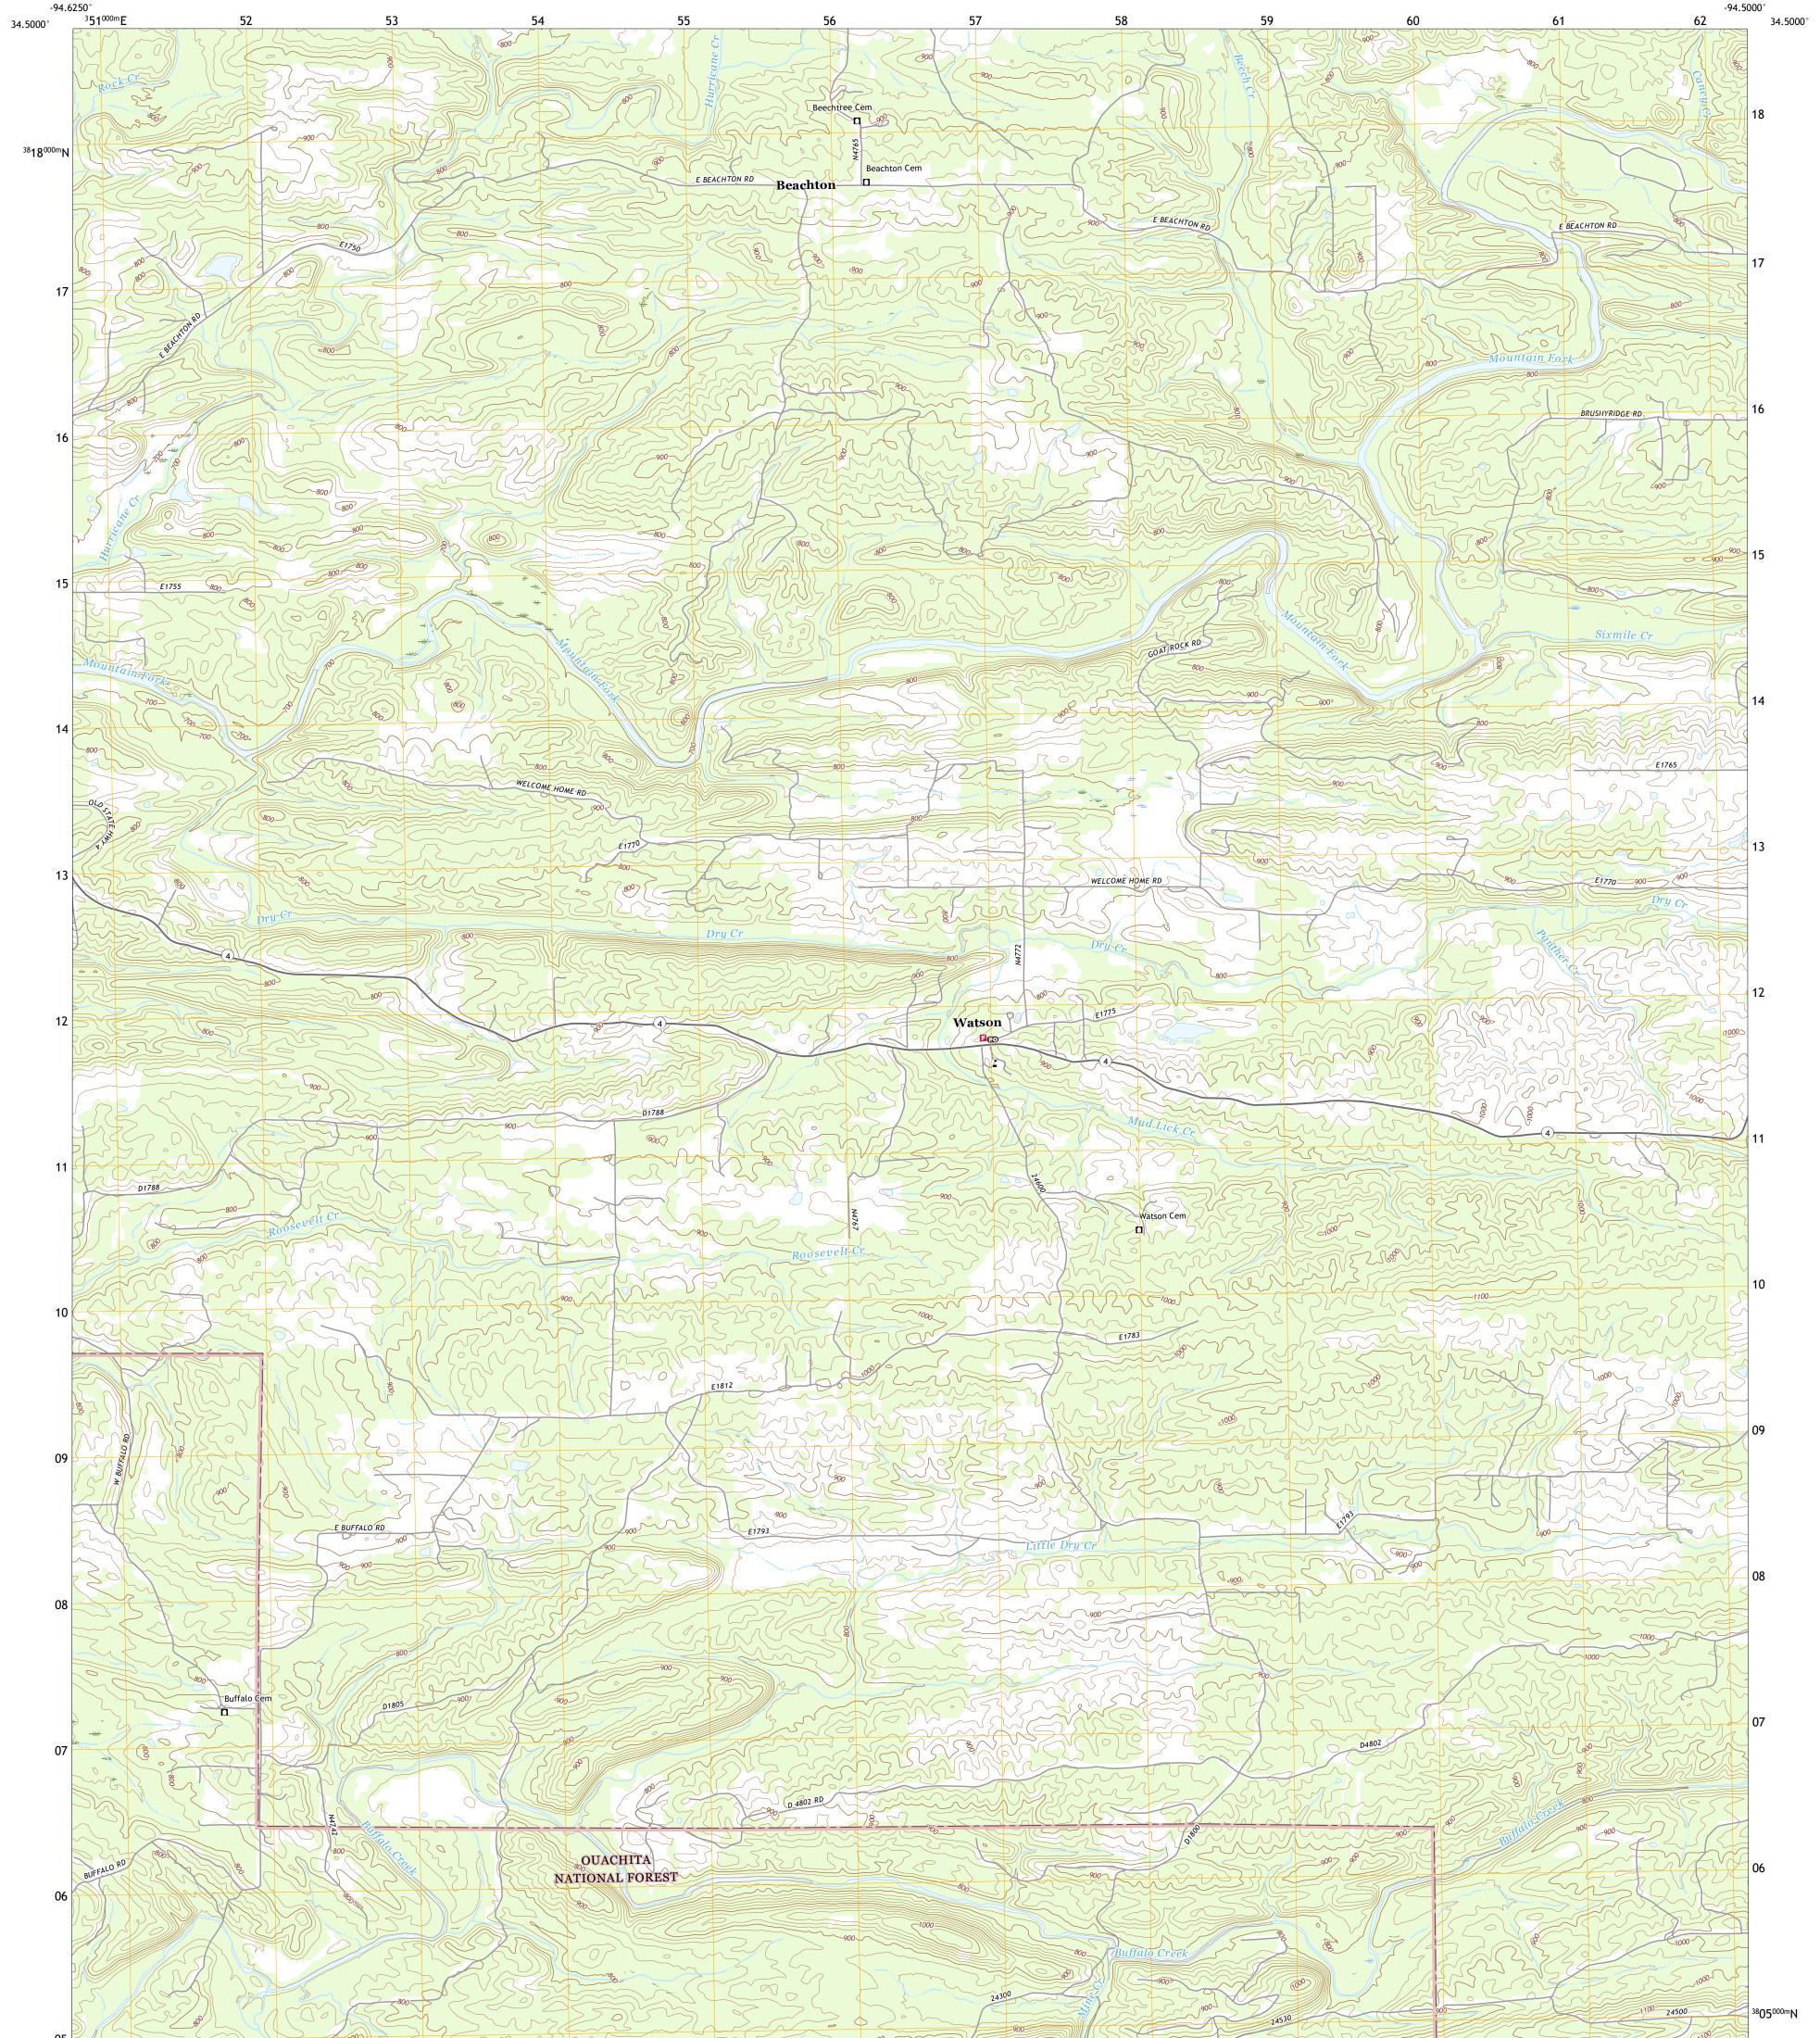

## U.S. DEPARTMENT OF THE INTERIOR U.S. GEOLOGICAL SURVEY

TORIST SERVICE USS BUTTOR INFORMATION WATSON QUADRANGLE OKLAHOMA - MCCURTAIN COUNTY 7.5-MINUTE SERIES

Produced by the United States Geological Survey North American Datum of 1983 (NAD83) World Geodetic System of 1984 (WGS84). Projection and 1 000-meter grid:Universal Transverse Mercator, Zone 15S This map is not a legal document. Boundaries may be generalized for this map scale. Private lands within government reservations may not be shown. Obtain permission before entering private lands.