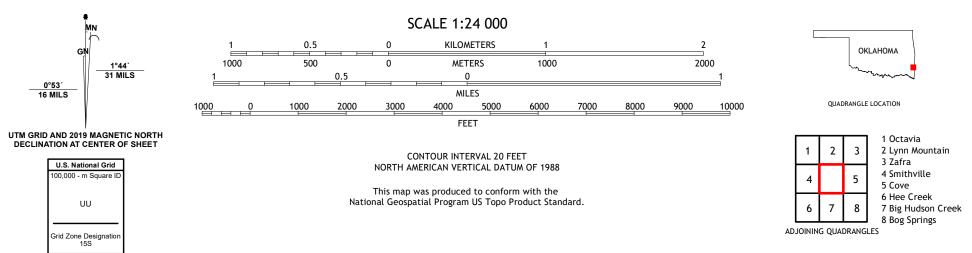

## U.S. DEPARTMENT OF THE INTERIOR U.S. GEOLOGICAL SURVEY

TORIST SERVICE USS BUTTOR INFORMATION WATSON QUADRANGLE OKLAHOMA - MCCURTAIN COUNTY 7.5-MINUTE SERIES

Produced by the United States Geological Survey North American Datum of 1983 (NAD83) World Geodetic System of 1984 (WGS84). Projection and 1 000-meter grid:Universal Transverse Mercator, Zone 15S This map is not a legal document. Boundaries may be generalized for this map scale. Private lands within government reservations may not be shown. Obtain permission before entering private lands.