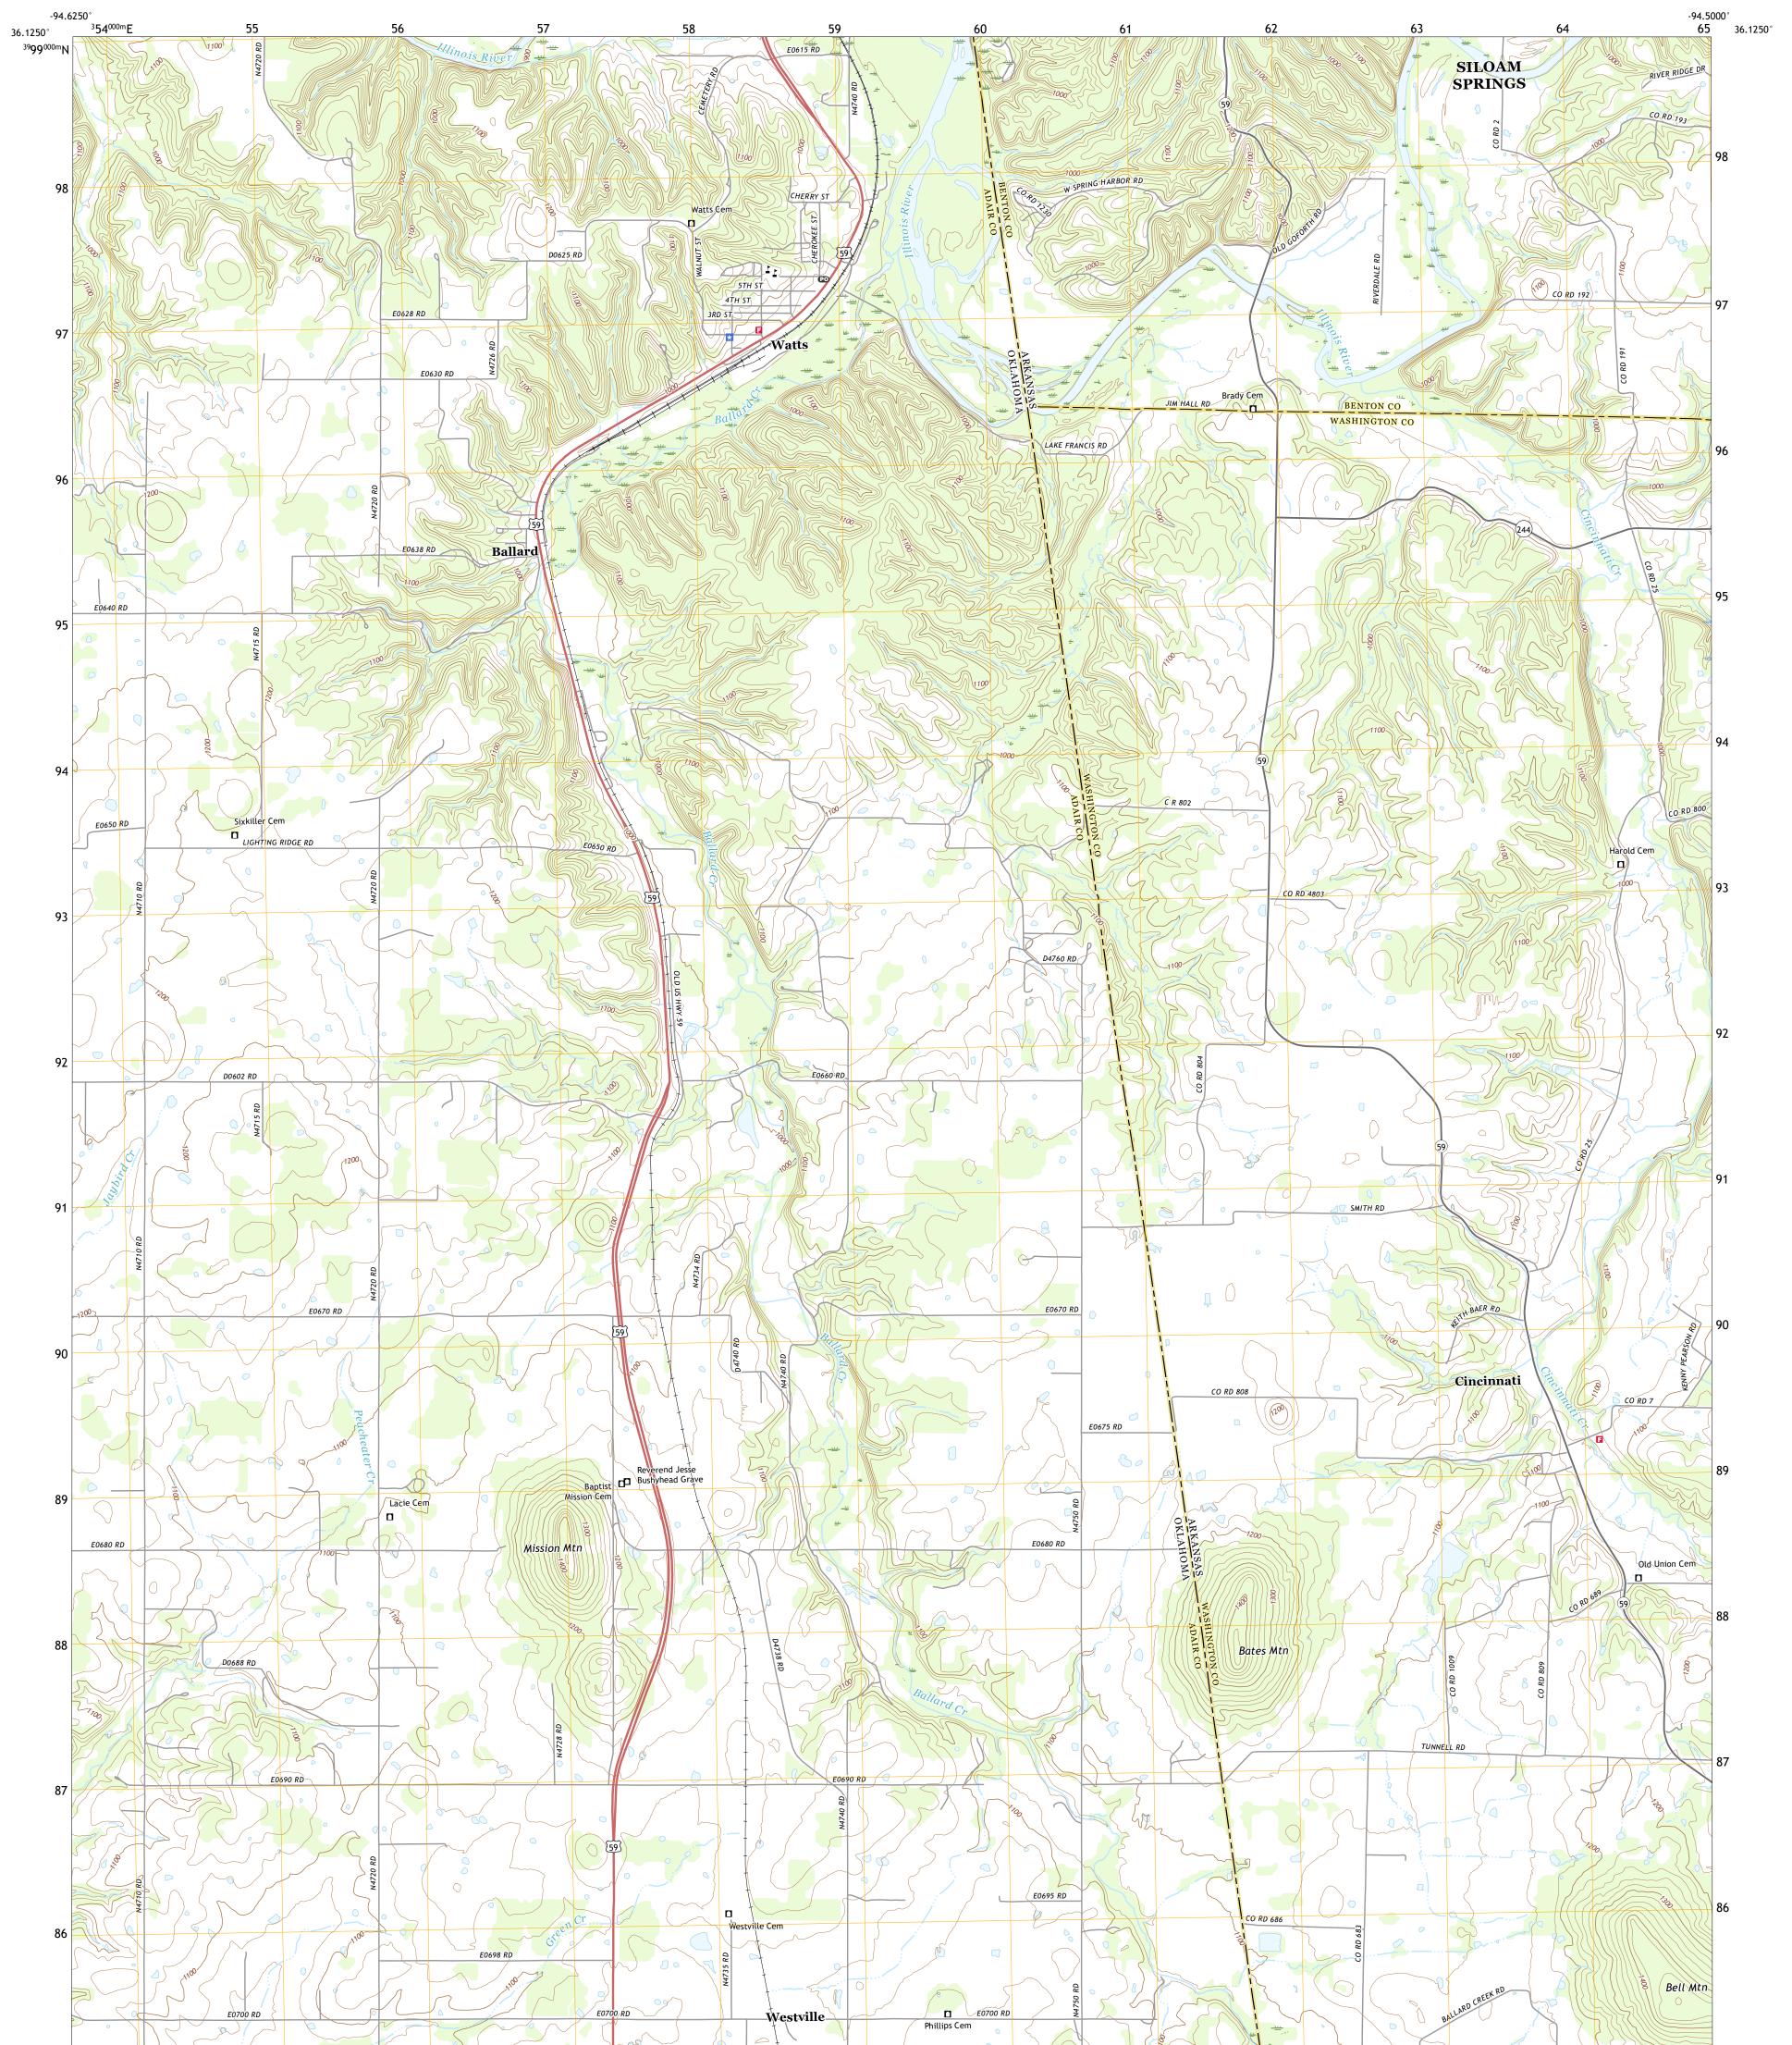

## U.S. DEPARTMENT OF THE INTERIOR U.S. GEOLOGICAL SURVEY

WATTS QUADRANGLE OKLAHOMA - ARKANSAS 7.5-MINUTE SERIES

Produced by the United States Geological Survey North American Datum of 1983 (NAD83) World Geodetic System of 1984 (WGS84). Projection and 1 000-meter grid:Universal Transverse Mercator, Zone 155 This map is not a legal document. Boundaries may be generalized for this map scale. Private lands within government reservations may not be shown. Obtain permission before entering private lands.