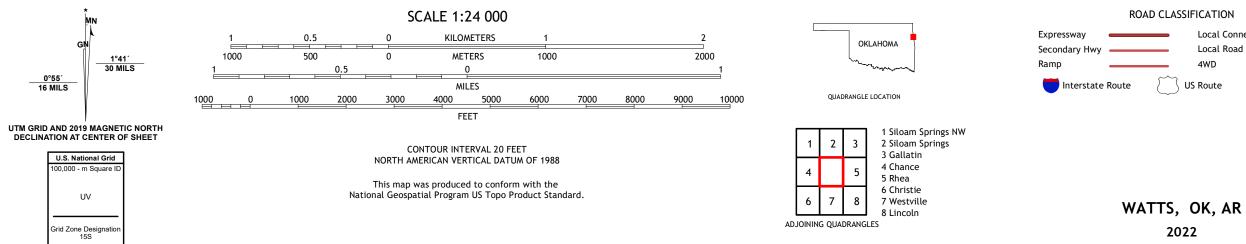

## U.S. DEPARTMENT OF THE INTERIOR U.S. GEOLOGICAL SURVEY

WATTS QUADRANGLE OKLAHOMA - ARKANSAS 7.5-MINUTE SERIES

Produced by the United States Geological Survey North American Datum of 1983 (NAD83) World Geodetic System of 1984 (WGS84). Projection and 1 000-meter grid:Universal Transverse Mercator, Zone 155 This map is not a legal document. Boundaries may be generalized for this map scale. Private lands within government reservations may not be shown. Obtain permission before entering private lands.

Wetlands.....FWS National Wetlands 1980 Inventory

ROAD CLASSIFICATION Local Connector Local Road 4WD US Route State Route