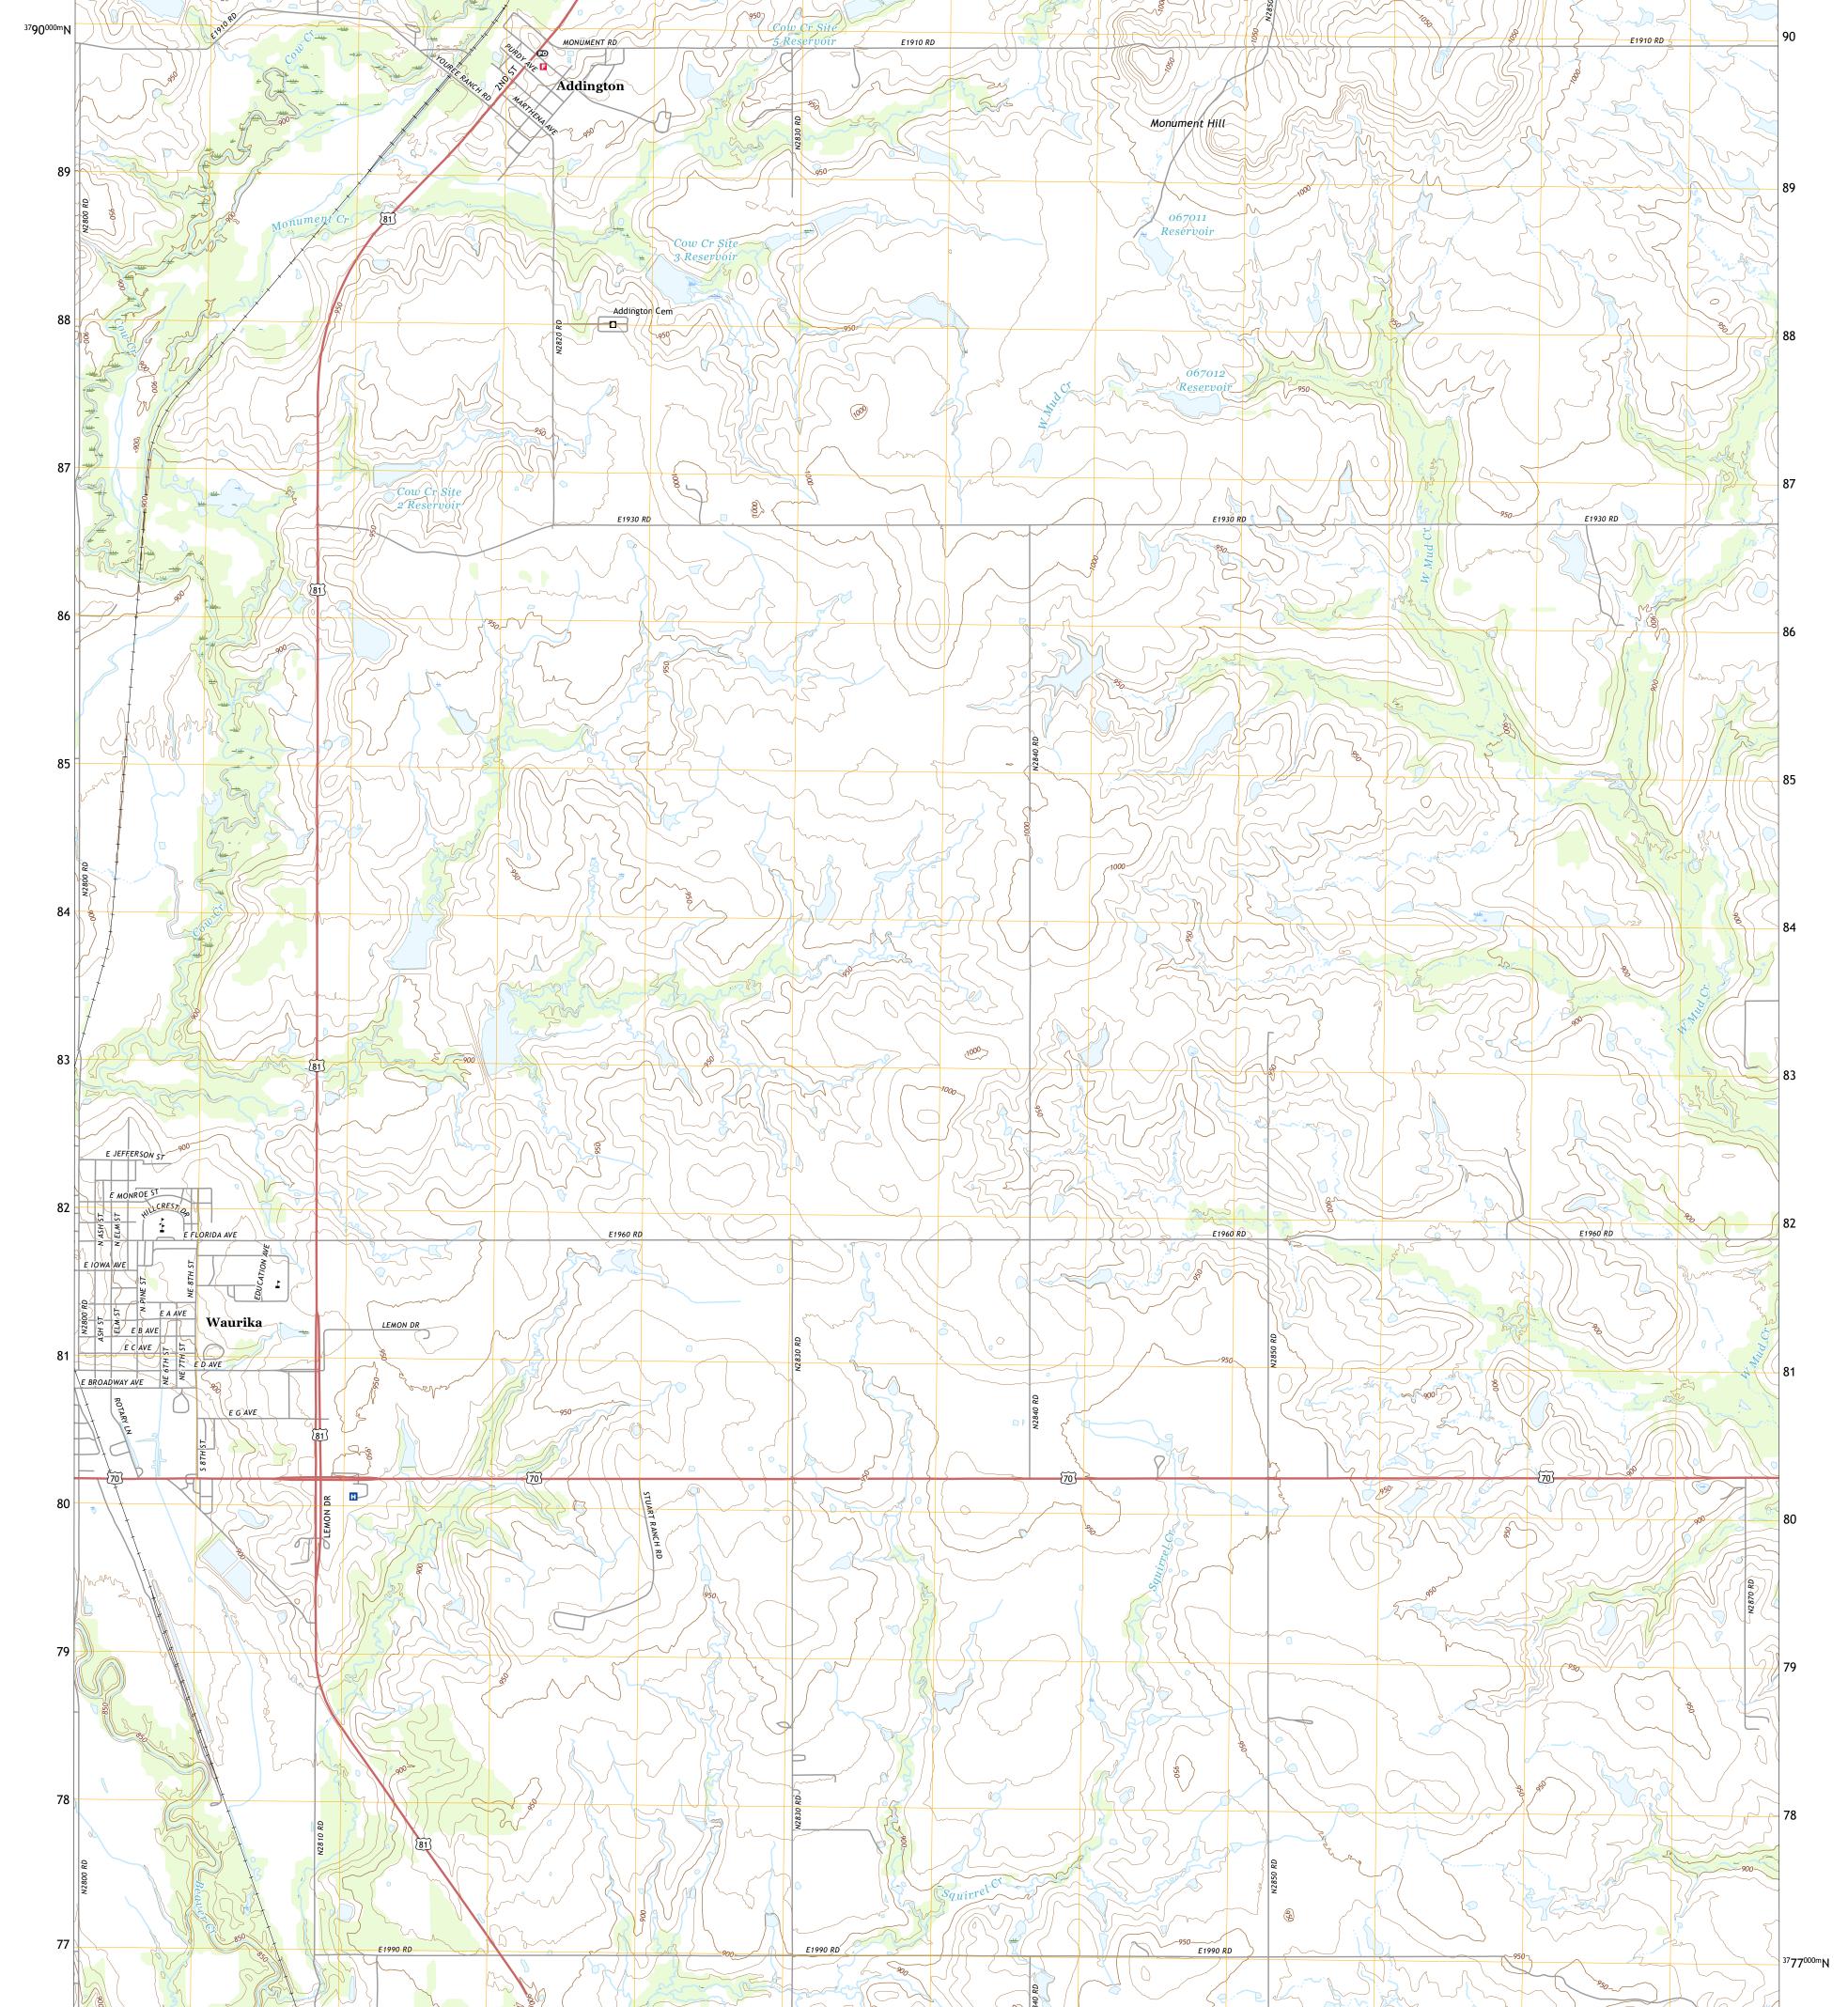

Produced by the United States Geological Survey North American Datum of 1983 (NAD83) World Geodetic System of 1984 (WGS84). Projection and 1 000-meter grid:Universal Transverse Mercator, Zone 14S This map is not a legal document. Boundaries may be generalized for this map scale. Private lands within government reservations may not be shown. Obtain permission before entering private lands.

Imagery......NAIP, May 2017 - July 2017 Roads......GNIS, 1979 - 2021 Hydrography......GNIS, 1979 - 2021 Hydrography......National Hydrography Dataset, 2005 - 2018 Contours.....National Elevation Dataset, 2018 Boundaries.....Multiple sources; see metadata file 2019 - 2021 Public Land Survey System......BLM, 2021 Wetlands......BLM, 2021