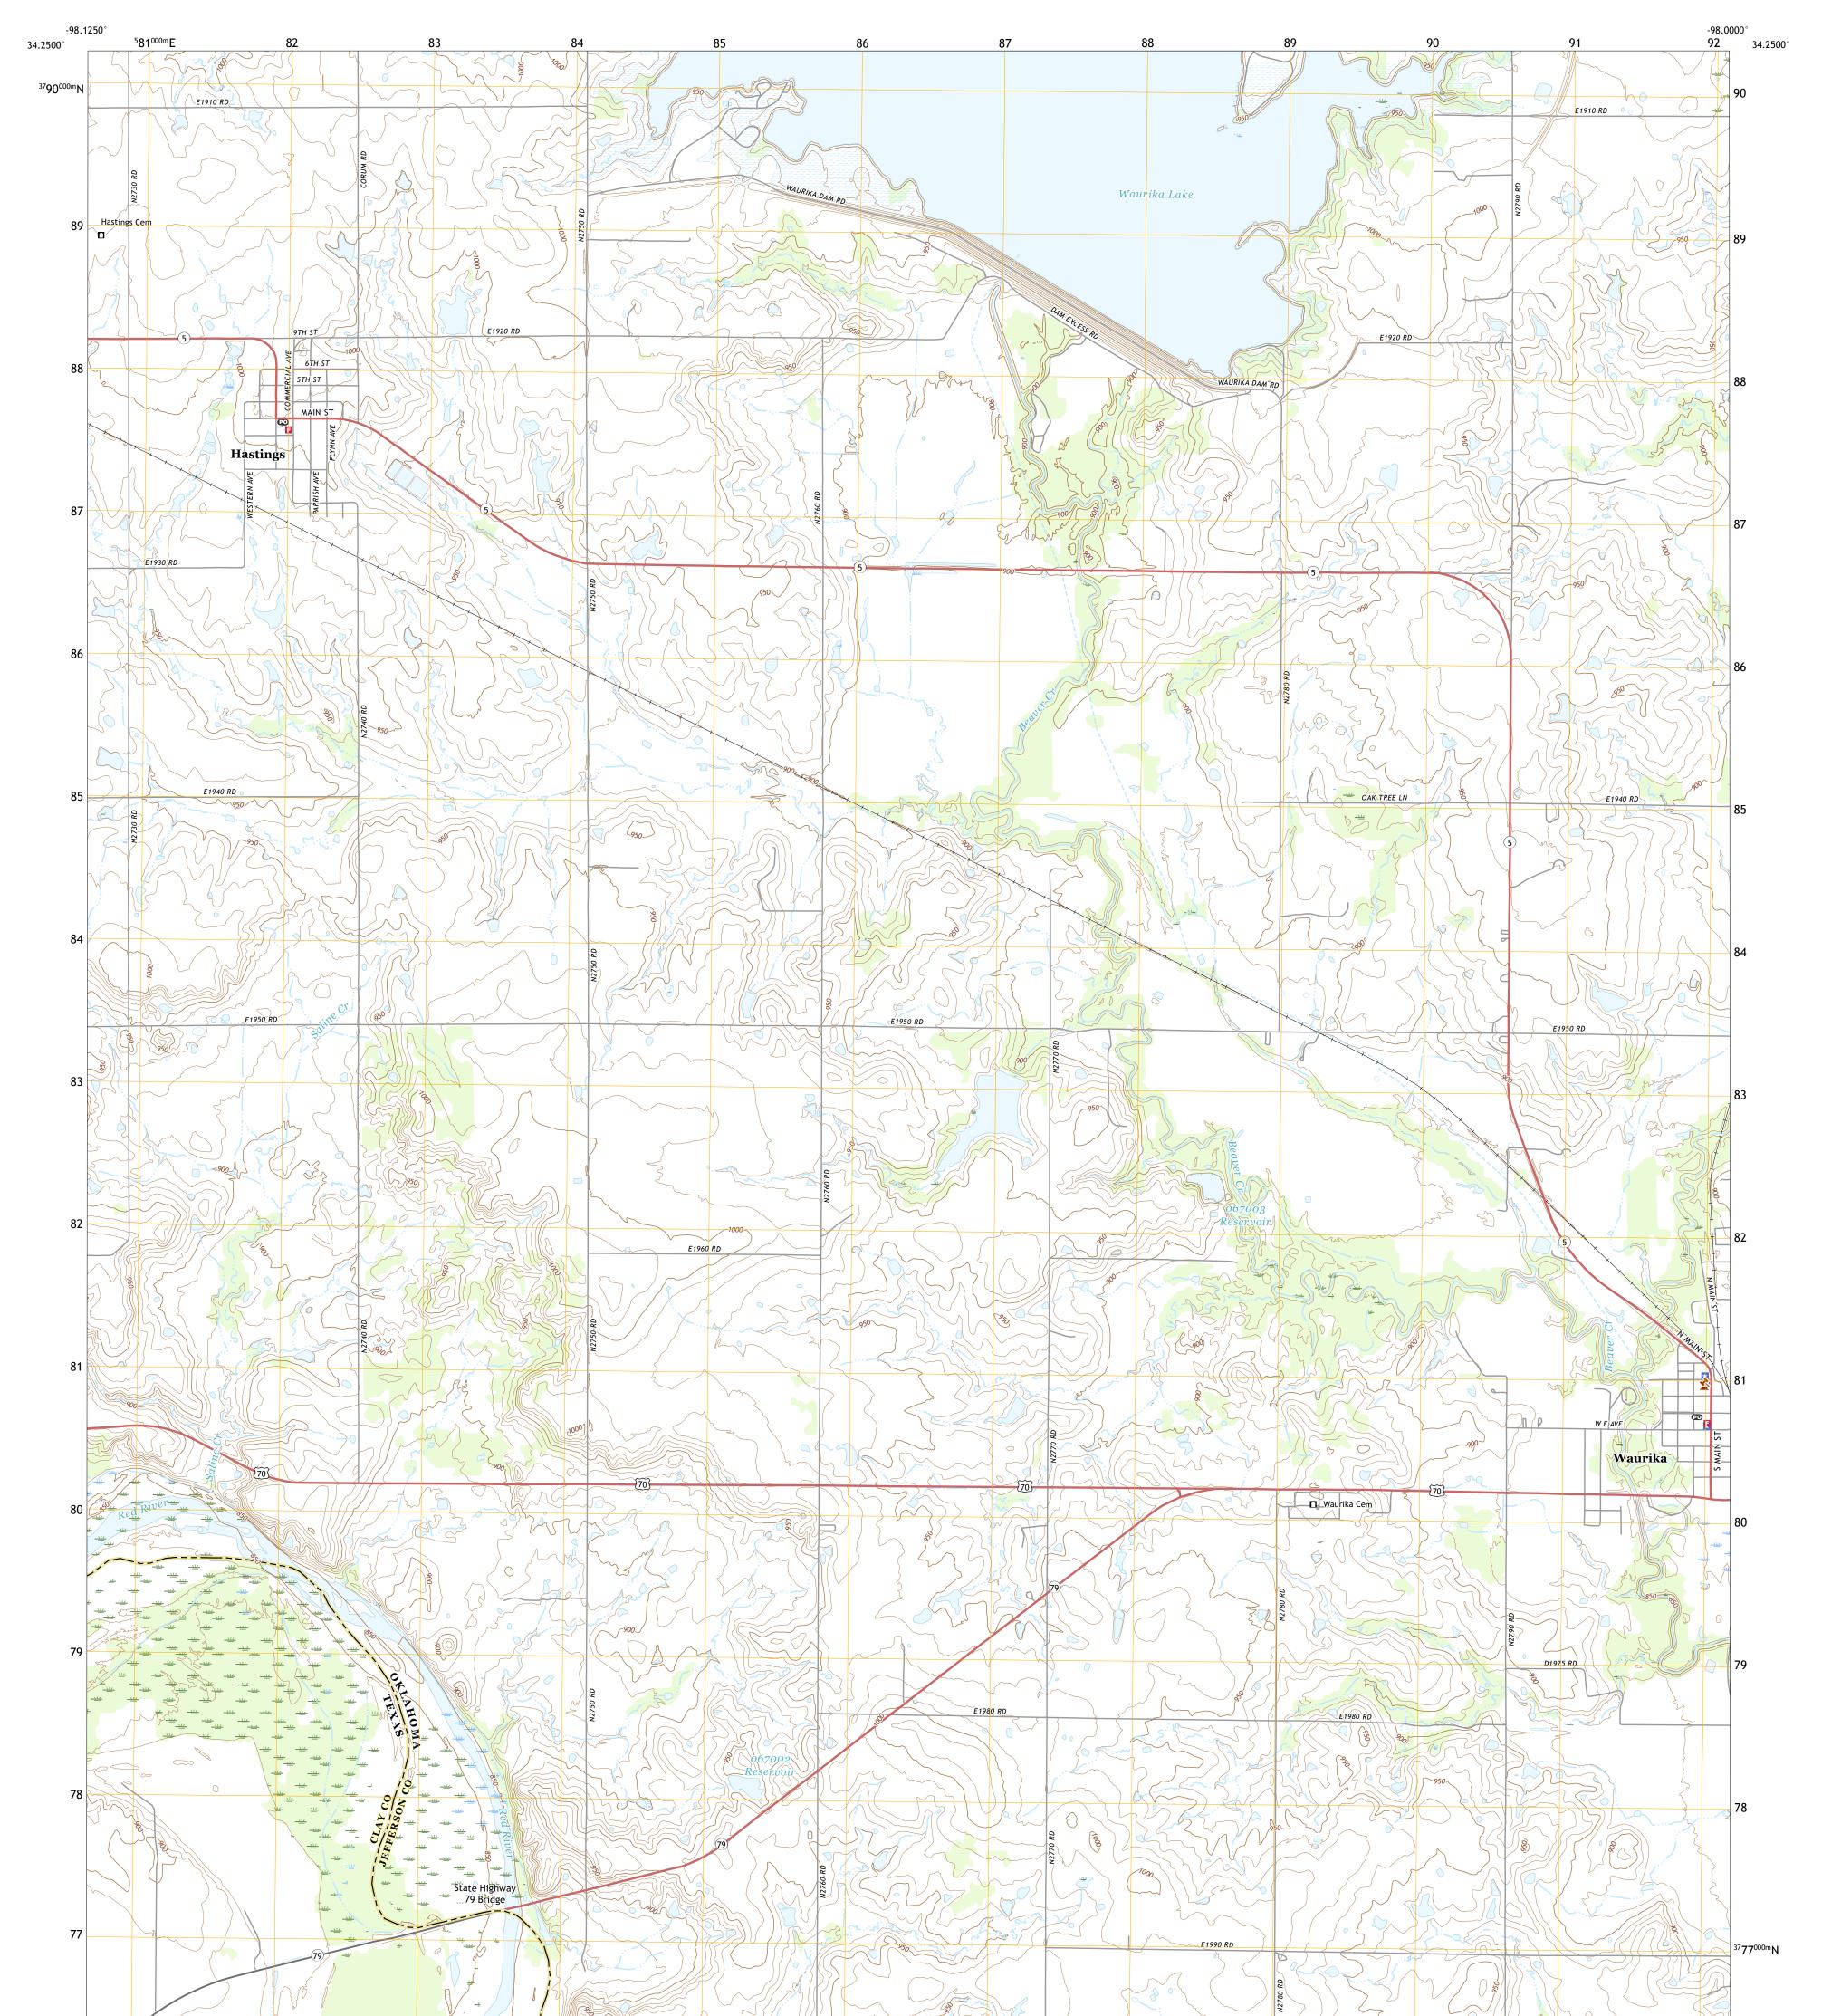

## U.S. DEPARTMENT OF THE INTERIOR U.S. GEOLOGICAL SURVEY

WAURIKA WEST QUADRANGLE OKLAHOMA - TEXAS 7.5-MINUTE SERIES

Produced by the United States Geological Survey North American Datum of 1983 (NAD83) World Geodetic System of 1984 (WGS84). Projection and 1 000-meter grid:Universal Transverse Mercator, Zone 14S This map is not a legal document. Boundaries may be generalized for this map scale. Private lands within government reservations may not be shown. Obtain permission before entering private lands.

Imagery......NAIP, September 2016 - July 2017 Roads......GNIS, 1979 - 2018 Names......GNIS, 1979 - 2018 Hydrography......GNIS, 1979 - 2018 Contours.....National Hydrography Dataset, 2005 - 2018 Contours.....National Elevation Dataset, 2018 Boundaries.....Multiple sources; see metadata file 2016 - 2017 Public Land Survey System......BLM, 2018 Wetlands......BLM, 2018