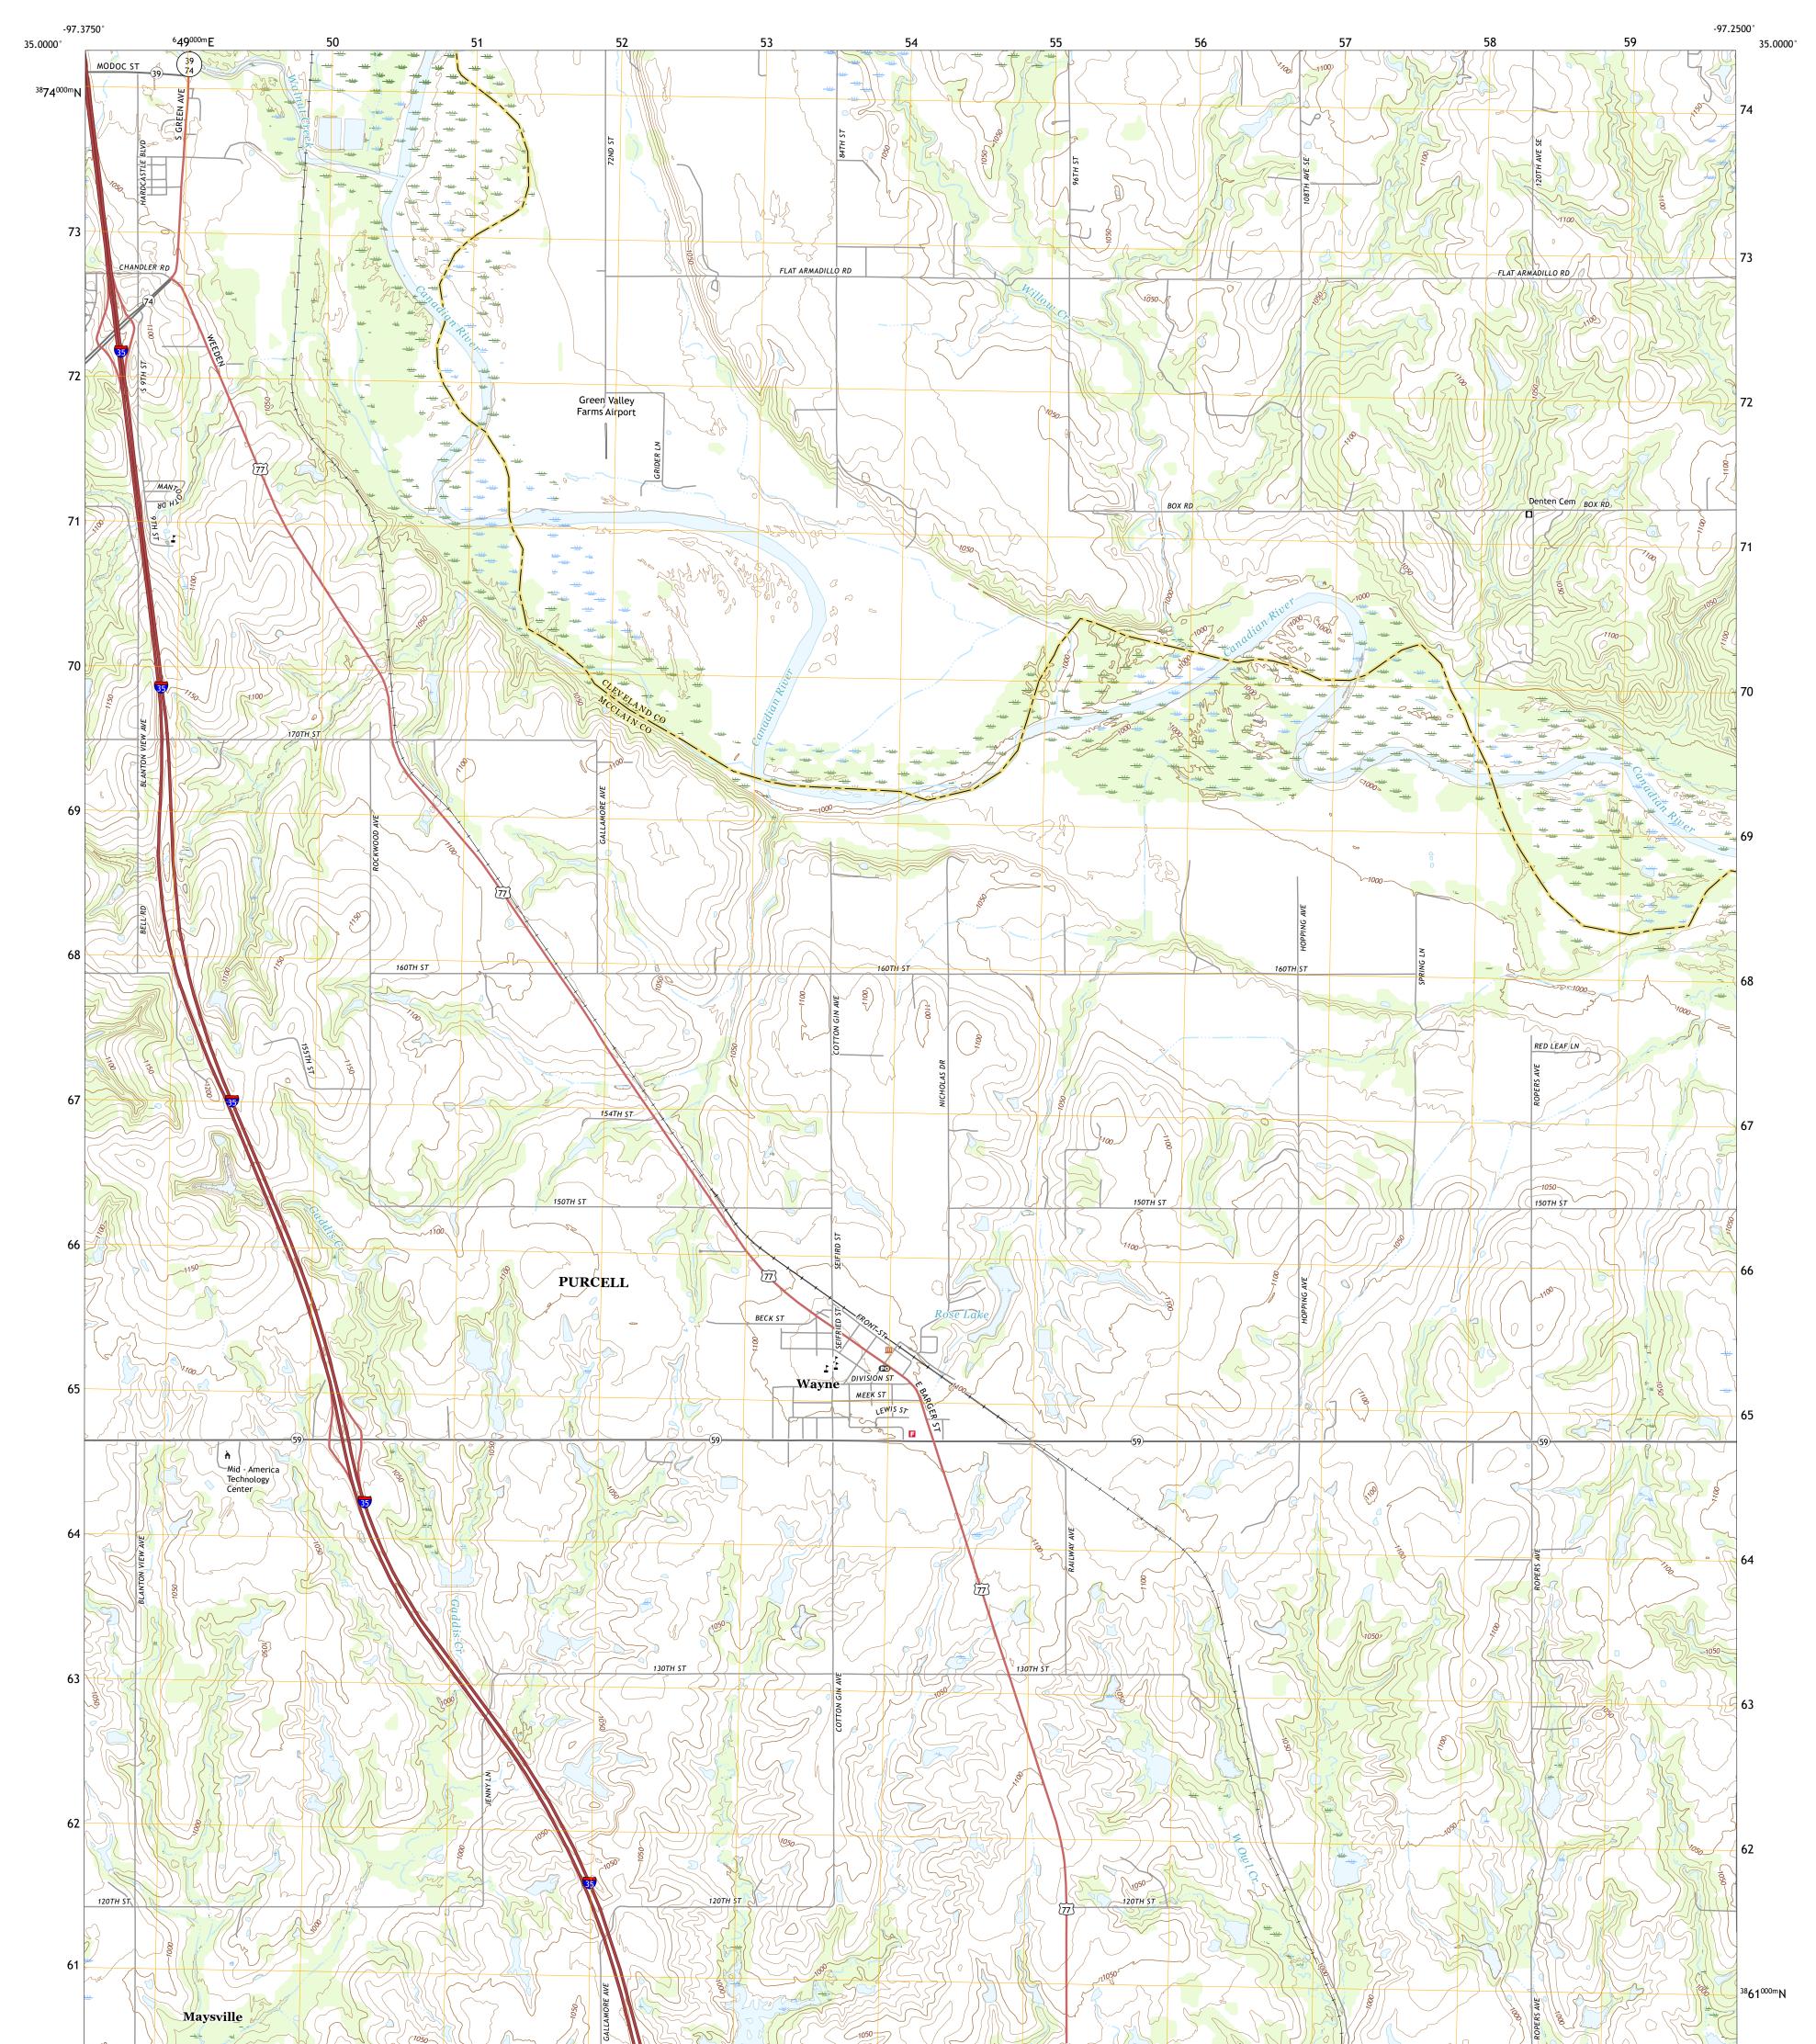

## U.S. DEPARTMENT OF THE INTERIOR U.S. GEOLOGICAL SURVEY

WAYNE QUADRANGLE OKLAHOMA 7.5-MINUTE SERIES

Produced by the United States Geological Survey North American Datum of 1983 (NAD83) World Geodetic System of 1984 (WGS84). Projection and 1 000-meter grid:Universal Transverse Mercator, Zone 14S This map is not a legal document. Boundaries may be generalized for this map scale. Private lands within government reservations may not be shown. Obtain permission before entering private lands.

Imagery......NAIP, May 2017 - July 2017 Roads......GNIS, 1997 - 2021 Hydrography......GNIS, 1997 - 2021 Hydrography......National Hydrography Dataset, 2004 - 2018 Contours.....National Elevation Dataset, 2016 Boundaries.....Multiple sources; see metadata file 2019 - 2021 Public Land Survey System......BLM, 2021 Wetlands......BLM, 2021

WAYNE, OK

2022