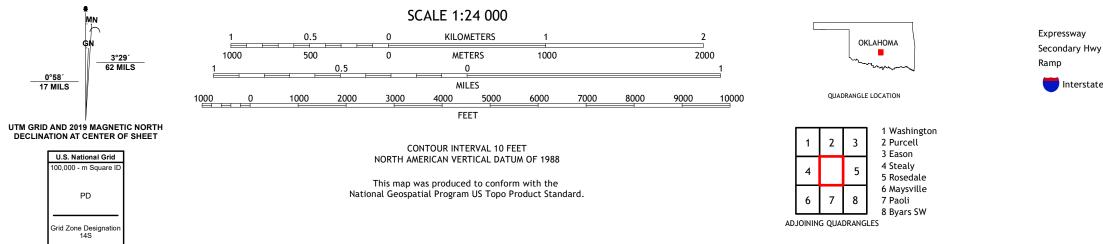

## U.S. DEPARTMENT OF THE INTERIOR U.S. GEOLOGICAL SURVEY

WAYNE QUADRANGLE OKLAHOMA 7.5-MINUTE SERIES

Produced by the United States Geological Survey North American Datum of 1983 (NAD83) World Geodetic System of 1984 (WGS84). Projection and 1 000-meter grid:Universal Transverse Mercator, Zone 14S This map is not a legal document. Boundaries may be generalized for this map scale. Private lands within government reservations may not be shown. Obtain permission before entering private lands.

Imagery......NAIP, May 2017 - July 2017 Roads......GNIS, 1997 - 2021 Hydrography......GNIS, 1997 - 2021 Hydrography......National Hydrography Dataset, 2004 - 2018 Contours.....National Elevation Dataset, 2016 Boundaries.....Multiple sources; see metadata file 2019 - 2021 Public Land Survey System......BLM, 2021 Wetlands......BLM, 2021