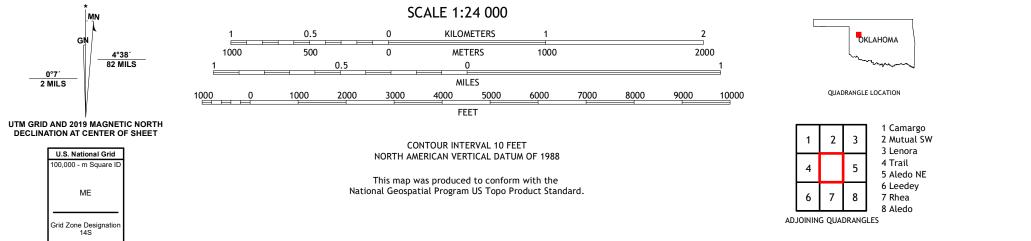

## U.S. DEPARTMENT OF THE INTERIOR U.S. GEOLOGICAL SURVEY

WEBB QUADRANGLE OKLAHOMA - DEWEY COUNTY 7.5-MINUTE SERIES

**Produced by the United States Geological Survey** North American Datum of 1983 (NAD83) World Geodetic System of 1984 (WGS84). Projection and 1 000-meter grid:Universal Transverse Mercator, Zone 14S This map is not a legal document. Boundaries may be generalized for this map scale. Private lands within government reservations may not be shown. Obtain permission before entering private lands.