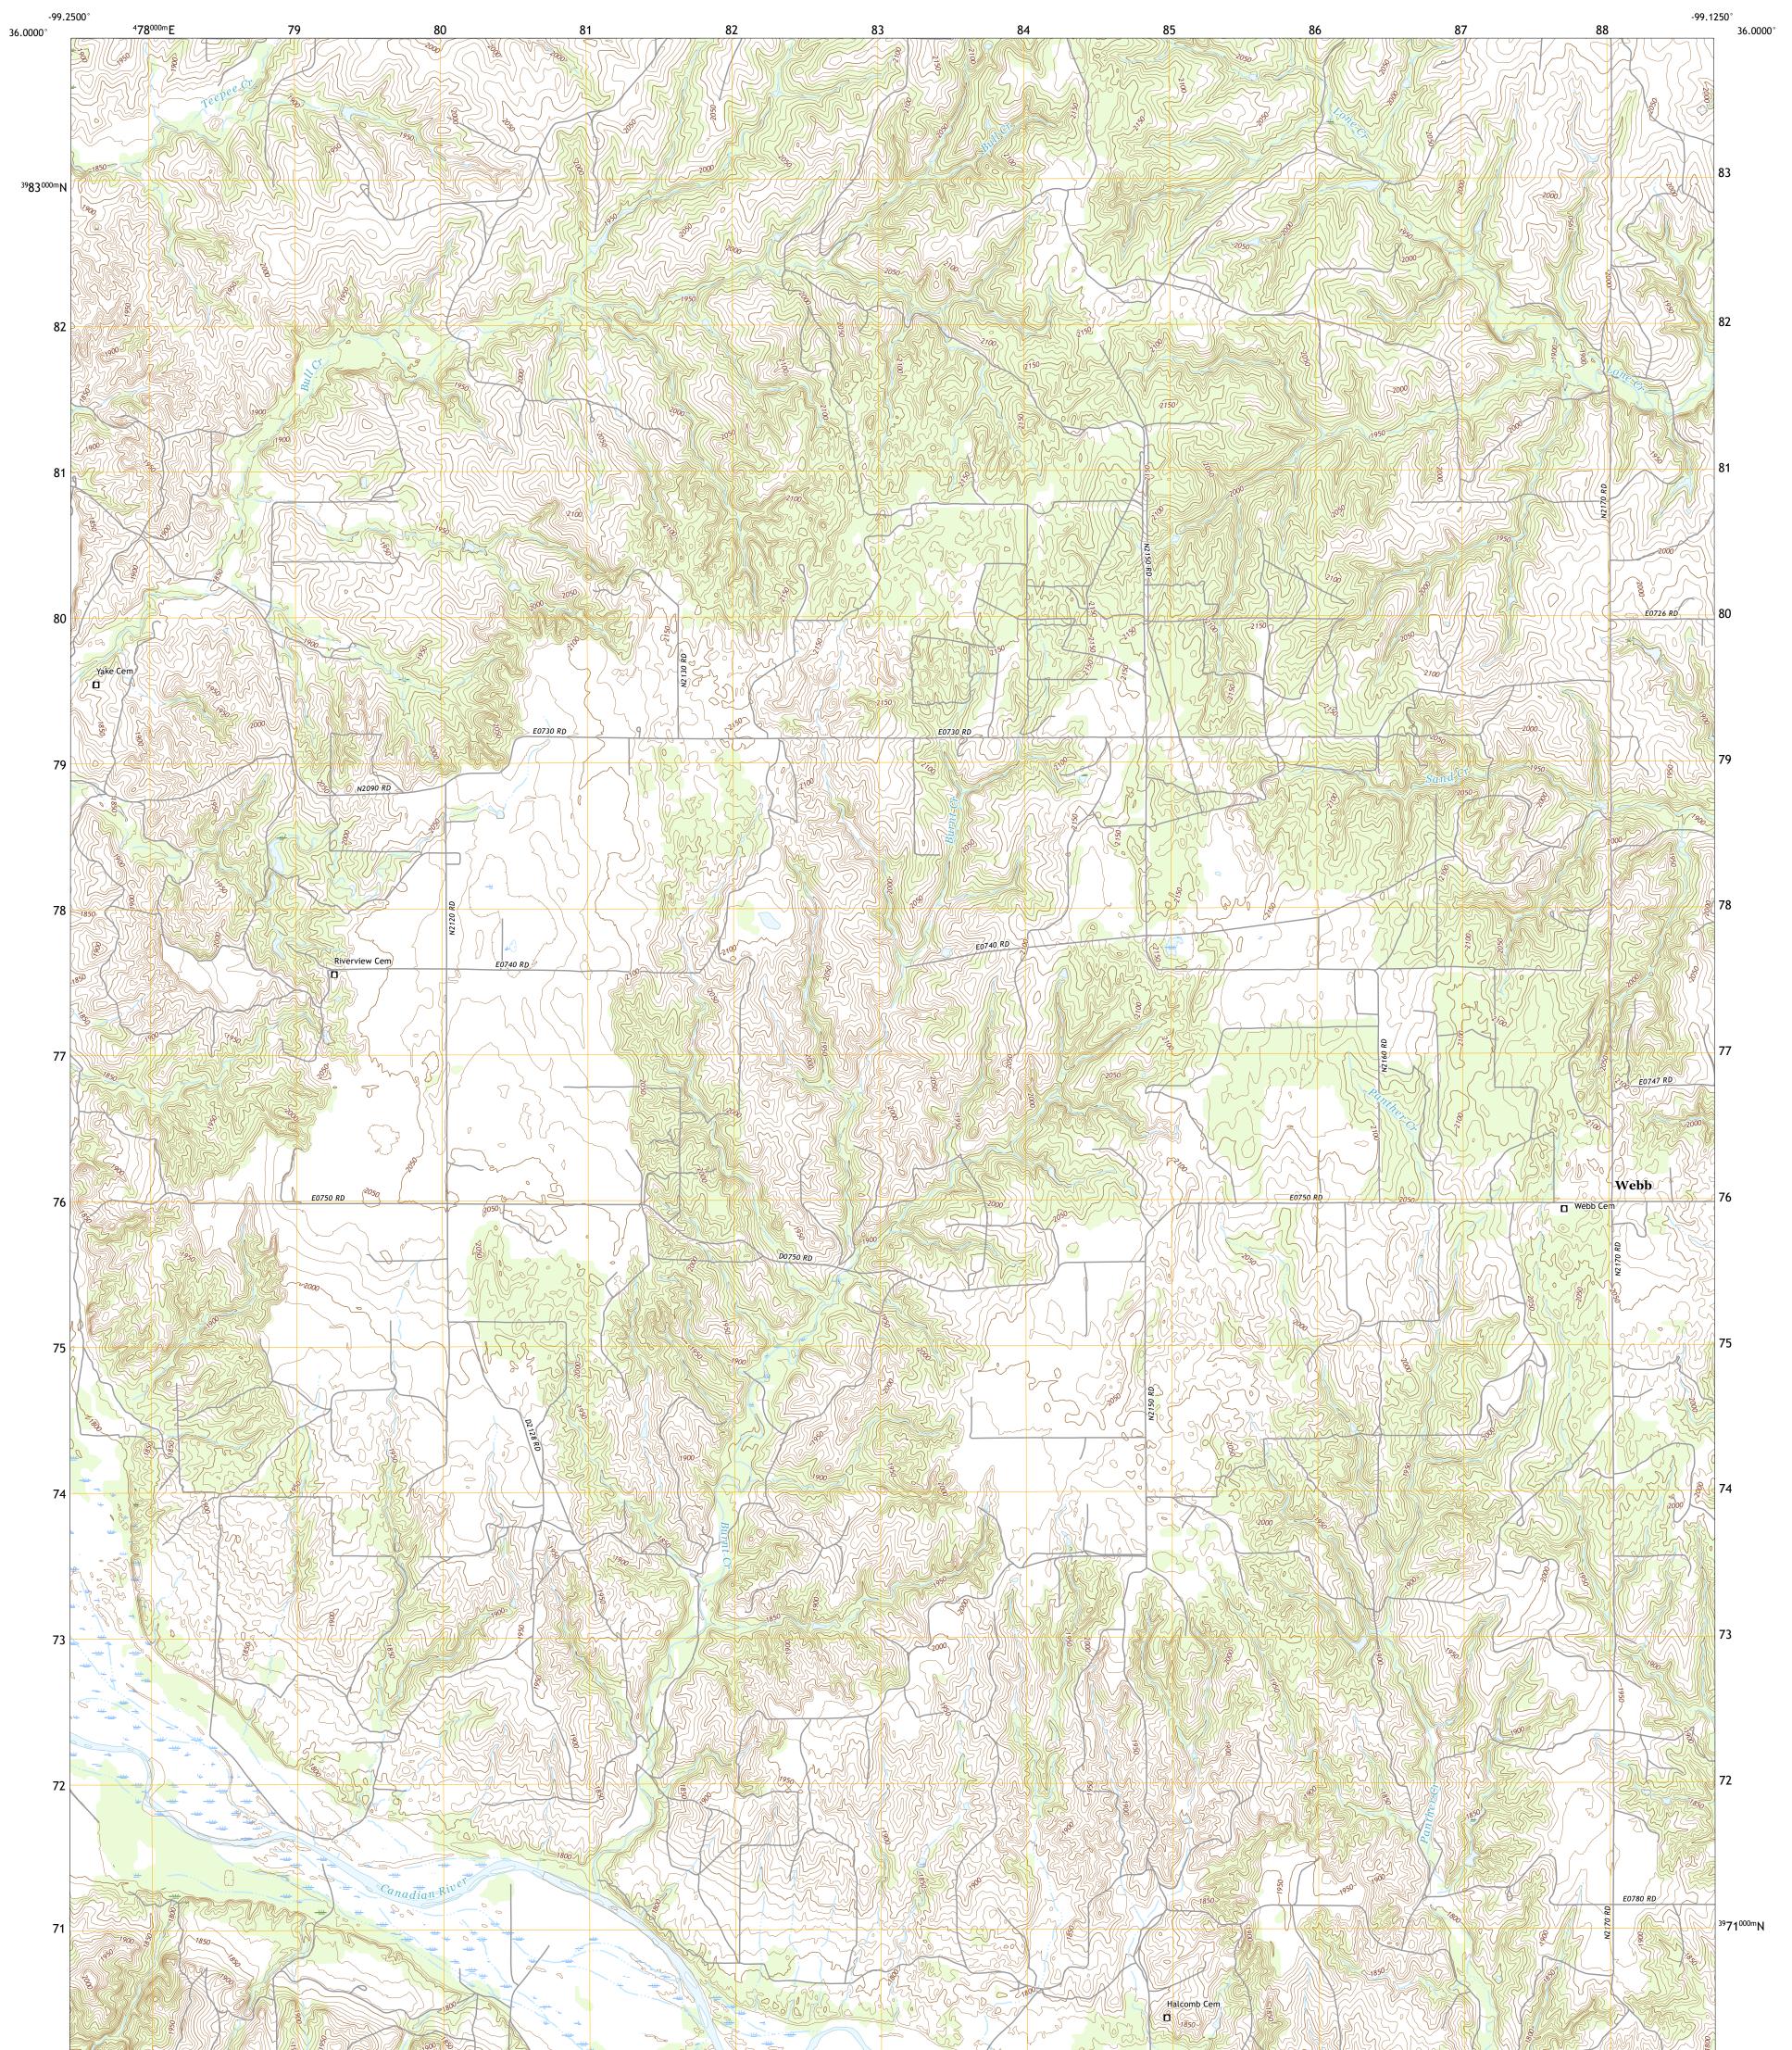

## U.S. DEPARTMENT OF THE INTERIOR U.S. GEOLOGICAL SURVEY

WEBB QUADRANGLE OKLAHOMA - DEWEY COUNTY 7.5-MINUTE SERIES

**Produced by the United States Geological Survey** North American Datum of 1983 (NAD83) World Geodetic System of 1984 (WGS84). Projection and 1 000-meter grid:Universal Transverse Mercator, Zone 14S This map is not a legal document. Boundaries may be generalized for this map scale. Private lands within government reservations may not be shown. Obtain permission before entering private lands.

Imagery......NAIP, May 2017 - July 2017 Roads......GNIS, 1979 - 2009 Hydrography......GNIS, 1979 - 2009 Hydrography......National Hydrography Dataset, 2005 - 2019 Contours.....National Elevation Dataset, 2018 Boundaries.....Multiple sources; see metadata file 2019 - 2021 Public Land Survey System......BLM, 2021 Wetlands.....BLM, 2021

WEBB, OK 2022 NSN. 7643016389209 NGA REF NO.U SG S X 24 K 4 7883