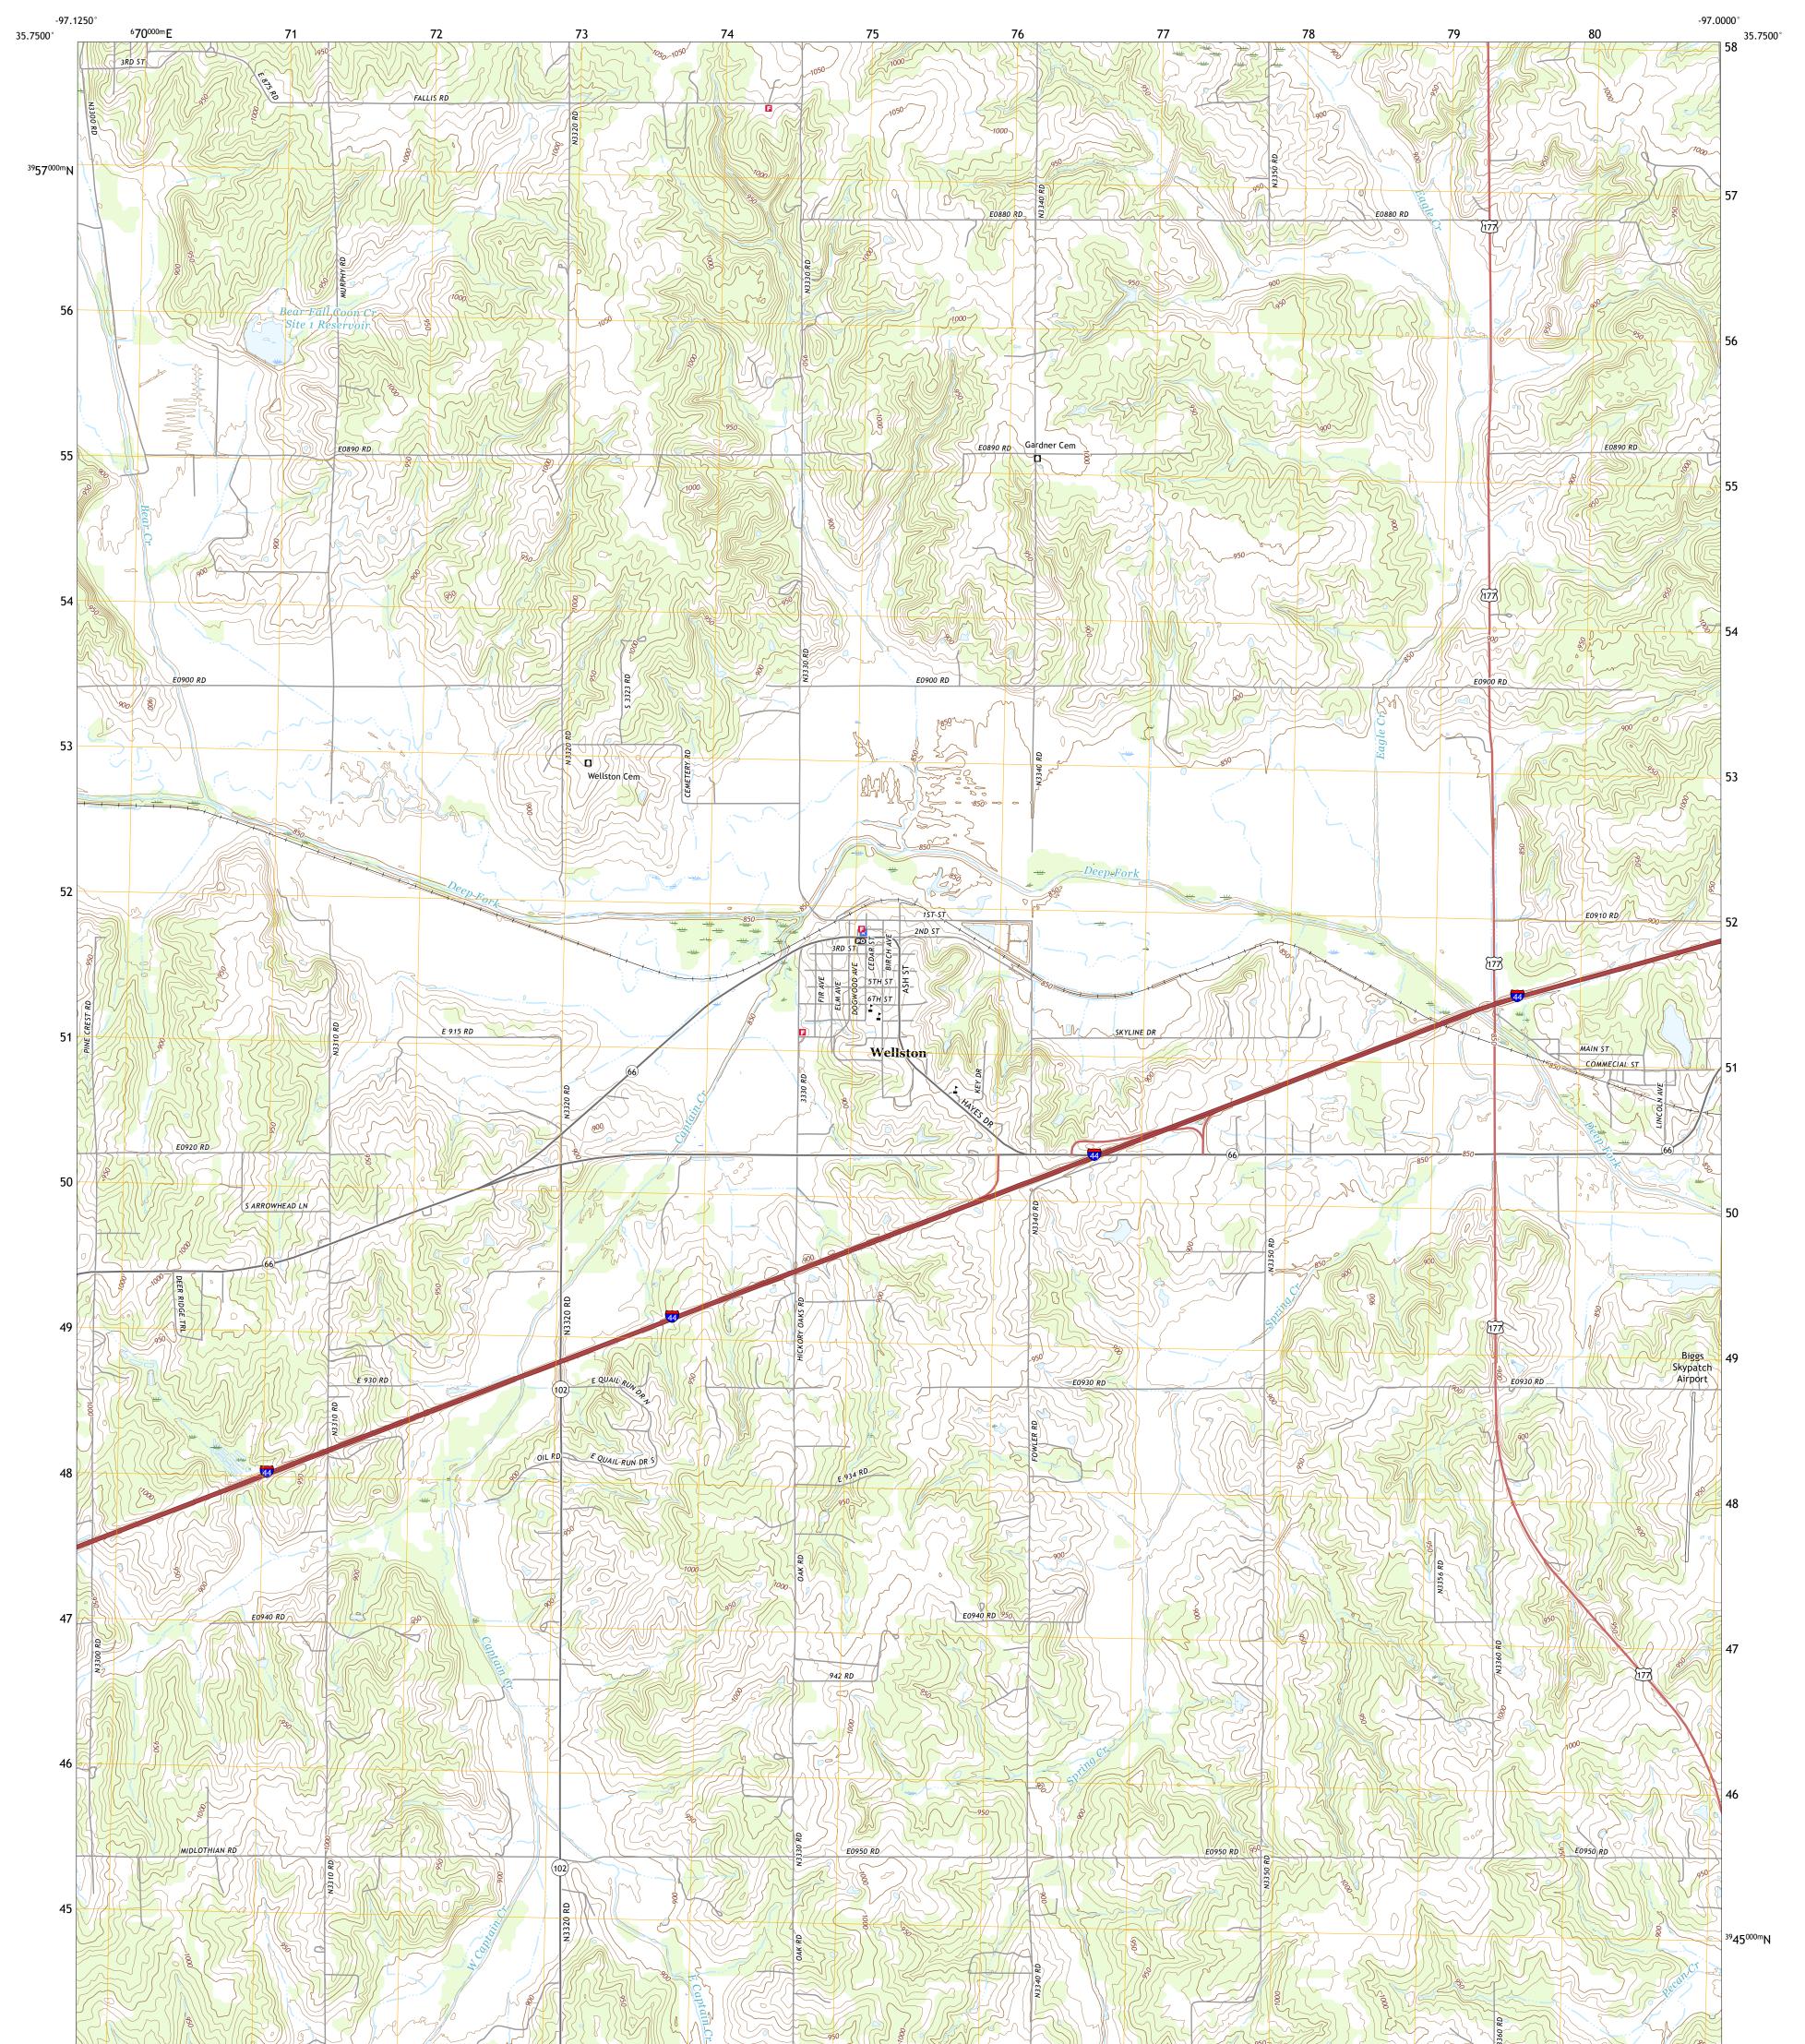

## U.S. DEPARTMENT OF THE INTERIOR U.S. GEOLOGICAL SURVEY

Produced by the United States Geological Survey North American Datum of 1983 (NAD83) World Geodetic System of 1984 (WGS84). Projection and 1 000-meter grid:Universal Transverse Mercator, Zone 14S This map is not a legal document. Boundaries may be generalized for this map scale. Private lands within government reservations may not be shown. Obtain permission before entering private lands.

Imagery......NAIP, May 2017 - July 2017 Roads......ONAIP, May 2017 - July 2017 Roads......ONIS, 1979 - 2018 Hydrography......GNIS, 1979 - 2018 Contours.....National Hydrography Dataset, 2004 - 2018 Contours.....National Elevation Dataset, 2017 Boundaries.....Multiple sources; see metadata file 2016 - 2017 Public Land Survey System......BLM, 2018 Wetlands......BLM, 2018