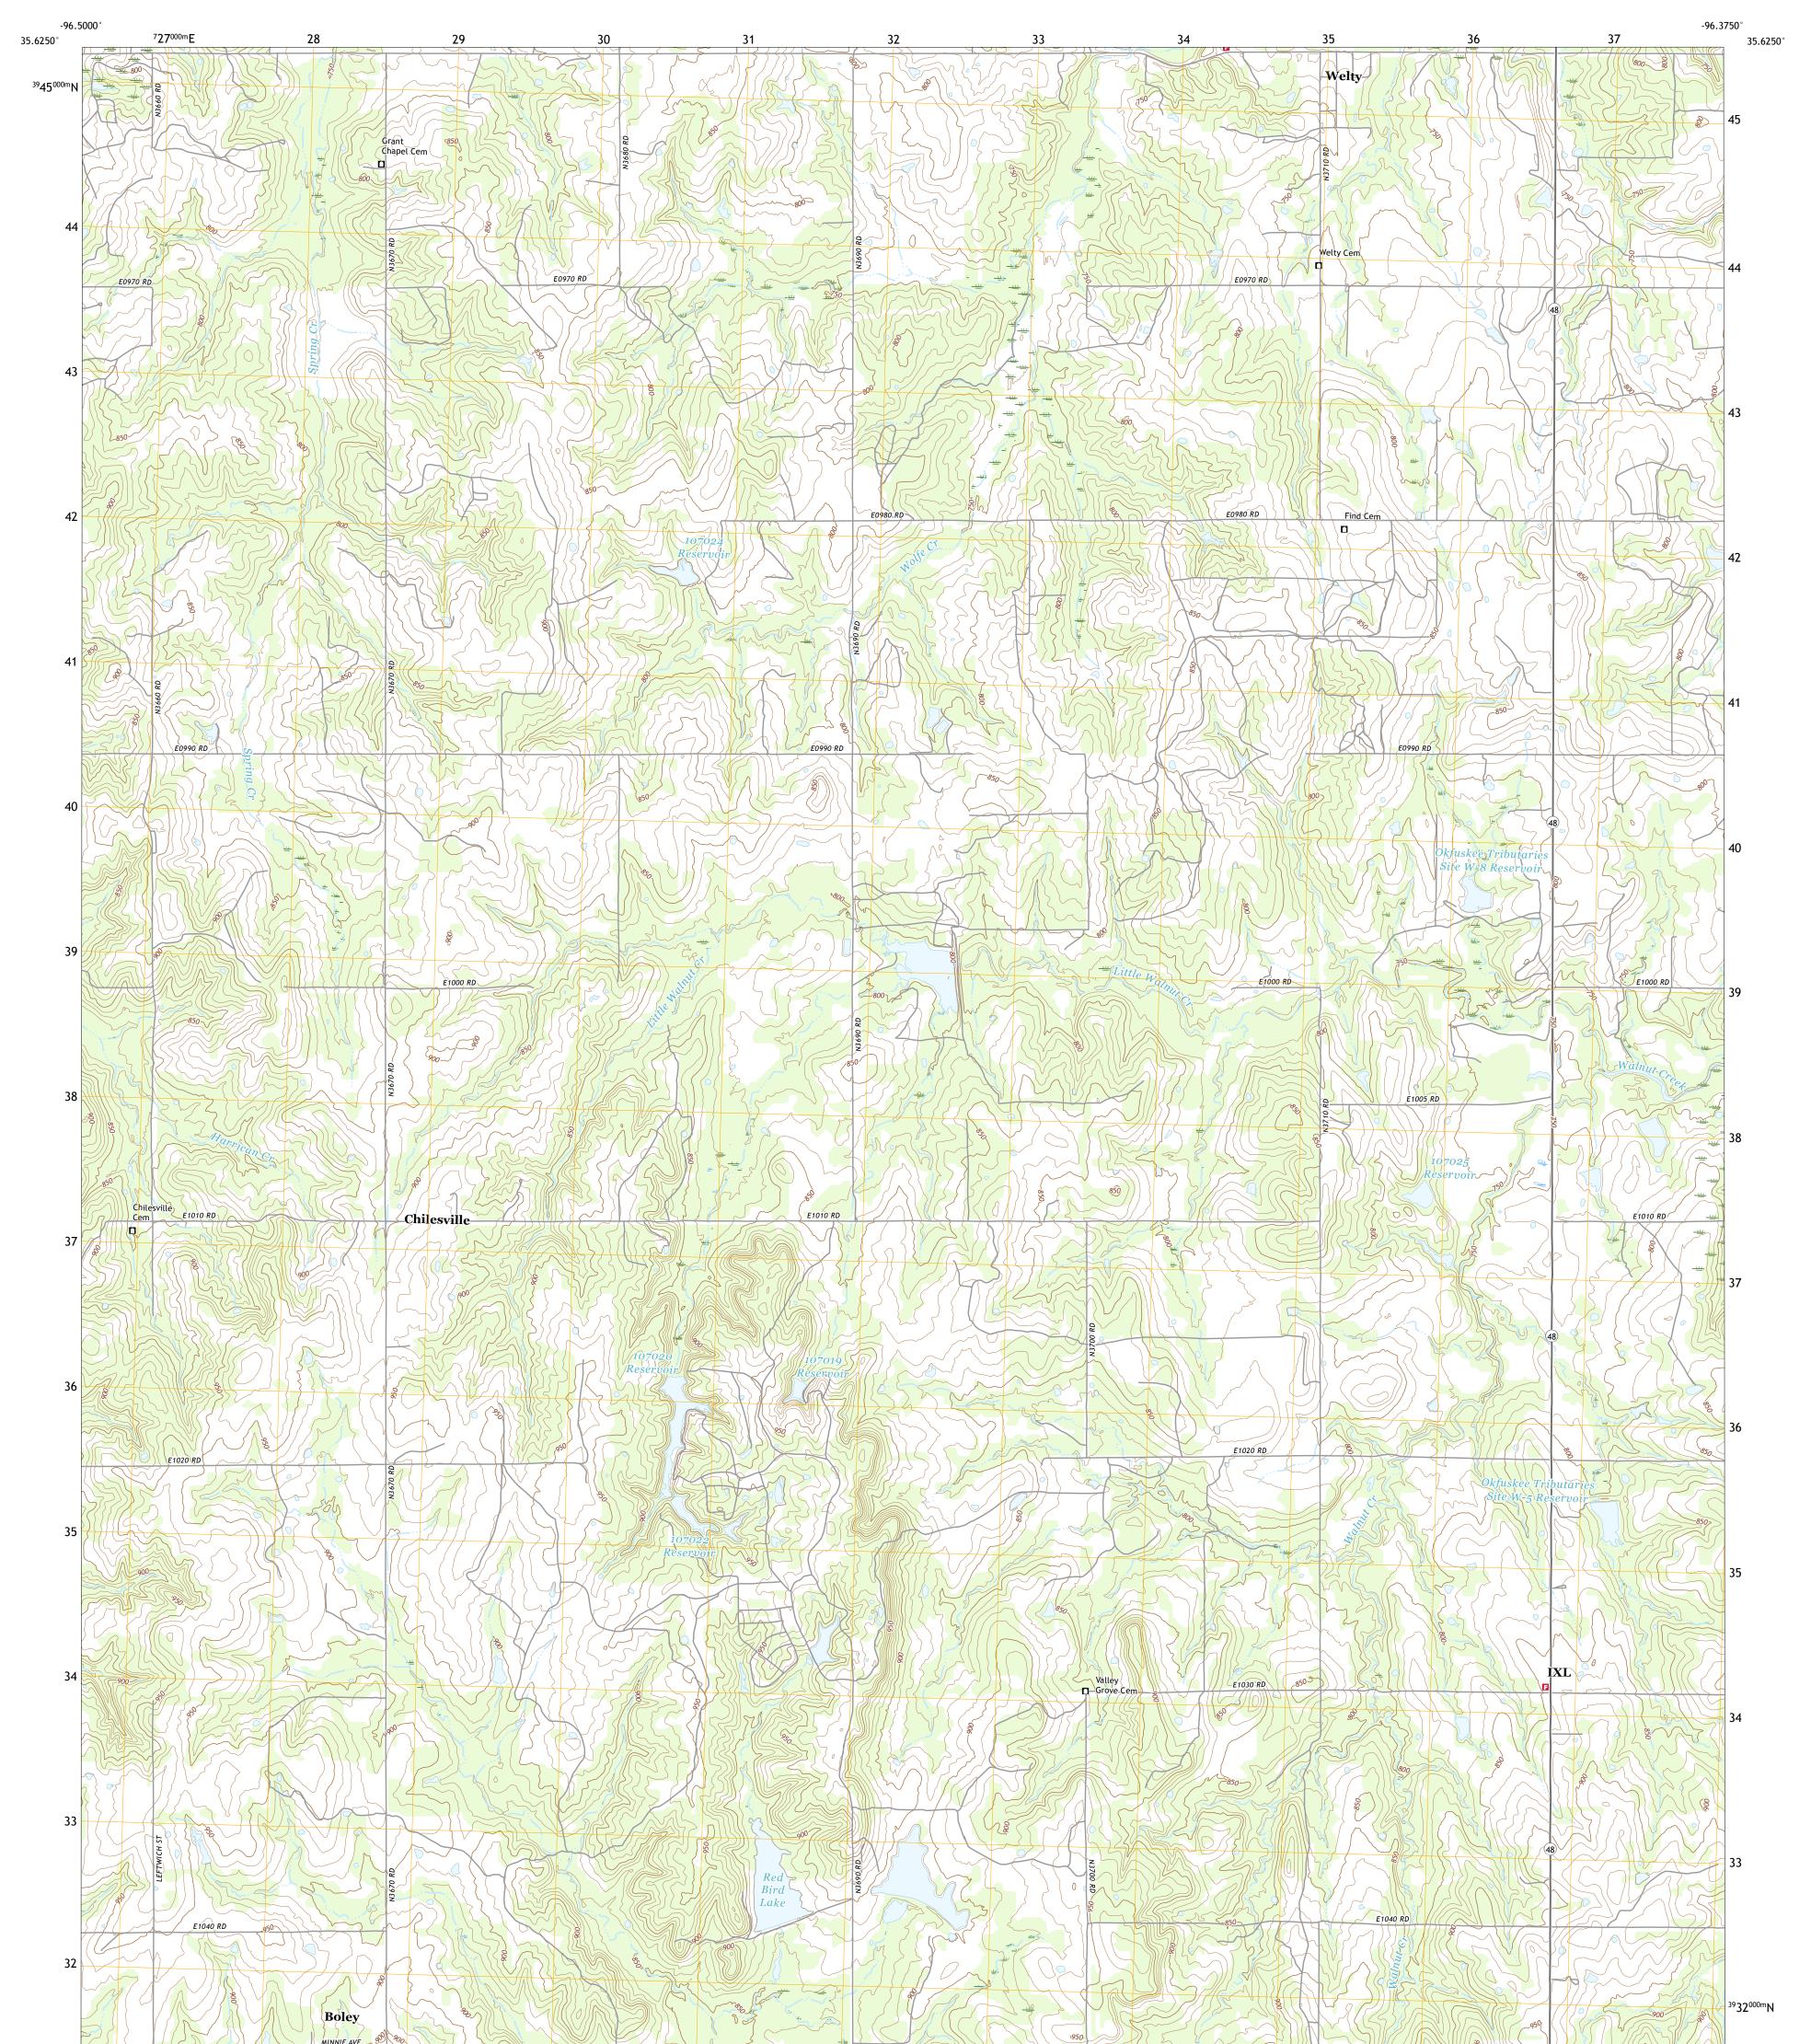

## U.S. DEPARTMENT OF THE INTERIOR U.S. GEOLOGICAL SURVEY

WELTY QUADRANGLE OKLAHOMA - OKFUSKEE COUNTY 7.5-MINUTE SERIES

Produced by the United States Geological Survey North American Datum of 1983 (NAD83) World Geodetic System of 1984 (WGS84). Projection and 1 000-meter grid:Universal Transverse Mercator, Zone 14S This map is not a legal document. Boundaries may be generalized for this map scale. Private lands within government reservations may not be shown. Obtain permission before entering private lands.