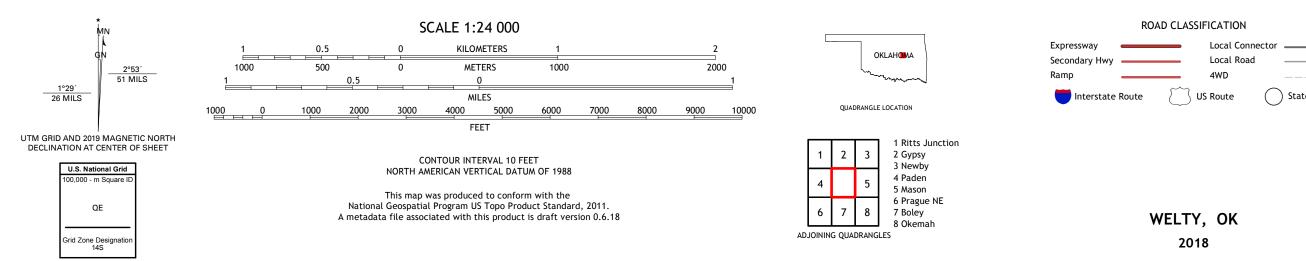

## U.S. DEPARTMENT OF THE INTERIOR U.S. GEOLOGICAL SURVEY

WELTY QUADRANGLE OKLAHOMA - OKFUSKEE COUNTY 7.5-MINUTE SERIES

Produced by the United States Geological Survey North American Datum of 1983 (NAD83) World Geodetic System of 1984 (WGS84). Projection and 1 000-meter grid:Universal Transverse Mercator, Zone 14S This map is not a legal document. Boundaries may be generalized for this map scale. Private lands within government reservations may not be shown. Obtain permission before entering private lands.

Imagery.... Roads..... Names..... 

 Hydrography......ONS, 1979 

 Hydrography......National Hydrography Dataset, 2003 

 Contours......National Elevation Dataset,

 Boundaries......Multiple sources; see metadata file 2016 

 Public Land Survey System......BLM,

 Wetlands......FWS National Wetlands Inventory

1980

NSN. 7643016389220 NGA REF NO. US GS X 24 K 7 2011

State Route