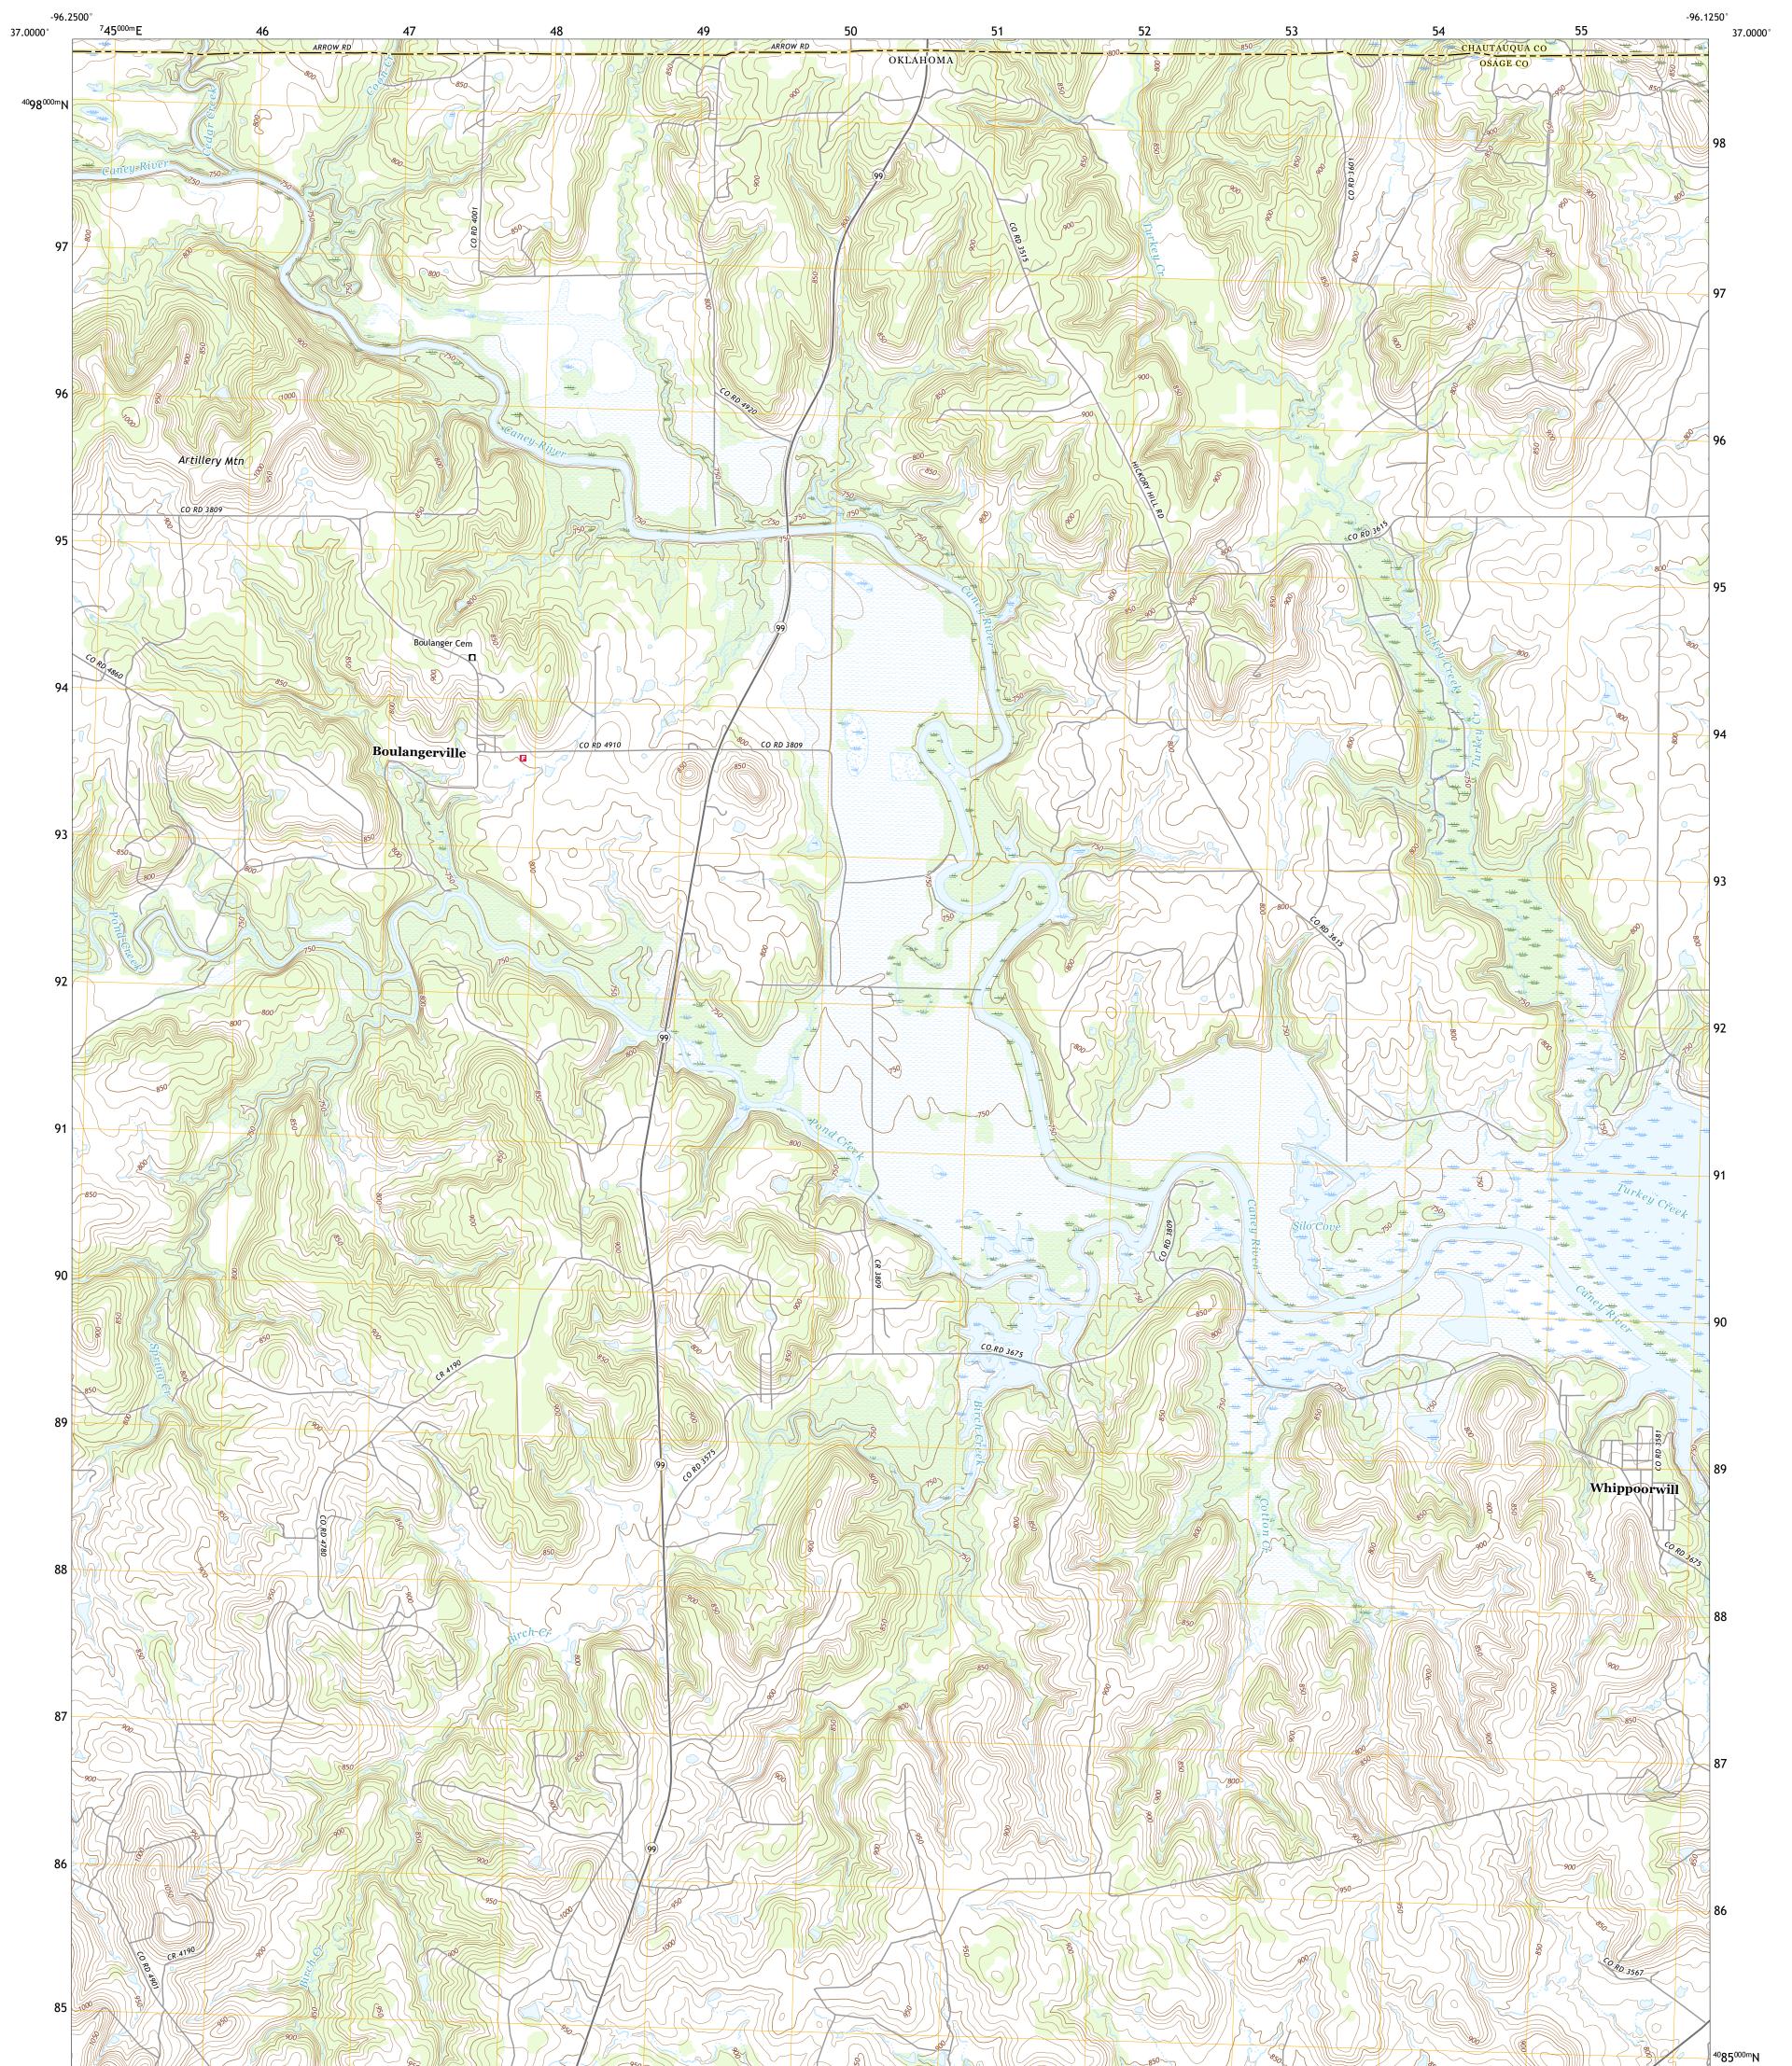

## U.S. DEPARTMENT OF THE INTERIOR U.S. GEOLOGICAL SURVEY

WHIPPOORWILL QUADRANGLE OKLAHOMA - KANSAS 7.5-MINUTE SERIES

**Produced by the United States Geological Survey** North American Datum of 1983 (NAD83) World Geodetic System of 1984 (WGS84). Projection and 1 000-meter grid:Universal Transverse Mercator, Zone 14S This map is not a legal document. Boundaries may be generalized for this map scale. Private lands within government reservations may not be shown. Obtain permission before entering private lands.

Imagery......NAIP, July 2017 - November 2017 Roads......NAIP, July 2017 - November 2017 Names...........GNIS, 1979 - 2021 Hydrography......GNIS, 1979 - 2021 Hydrography......National Hydrography Dataset, 2004 - 2018 Contours.....National Elevation Dataset, 2008 Boundaries......Multiple sources; see metadata file 2019 - 2021 Public Land Survey System.......BLM, 2018 - 2021 Wetlands......FWS National Wetlands Inventory 1981 - 1985