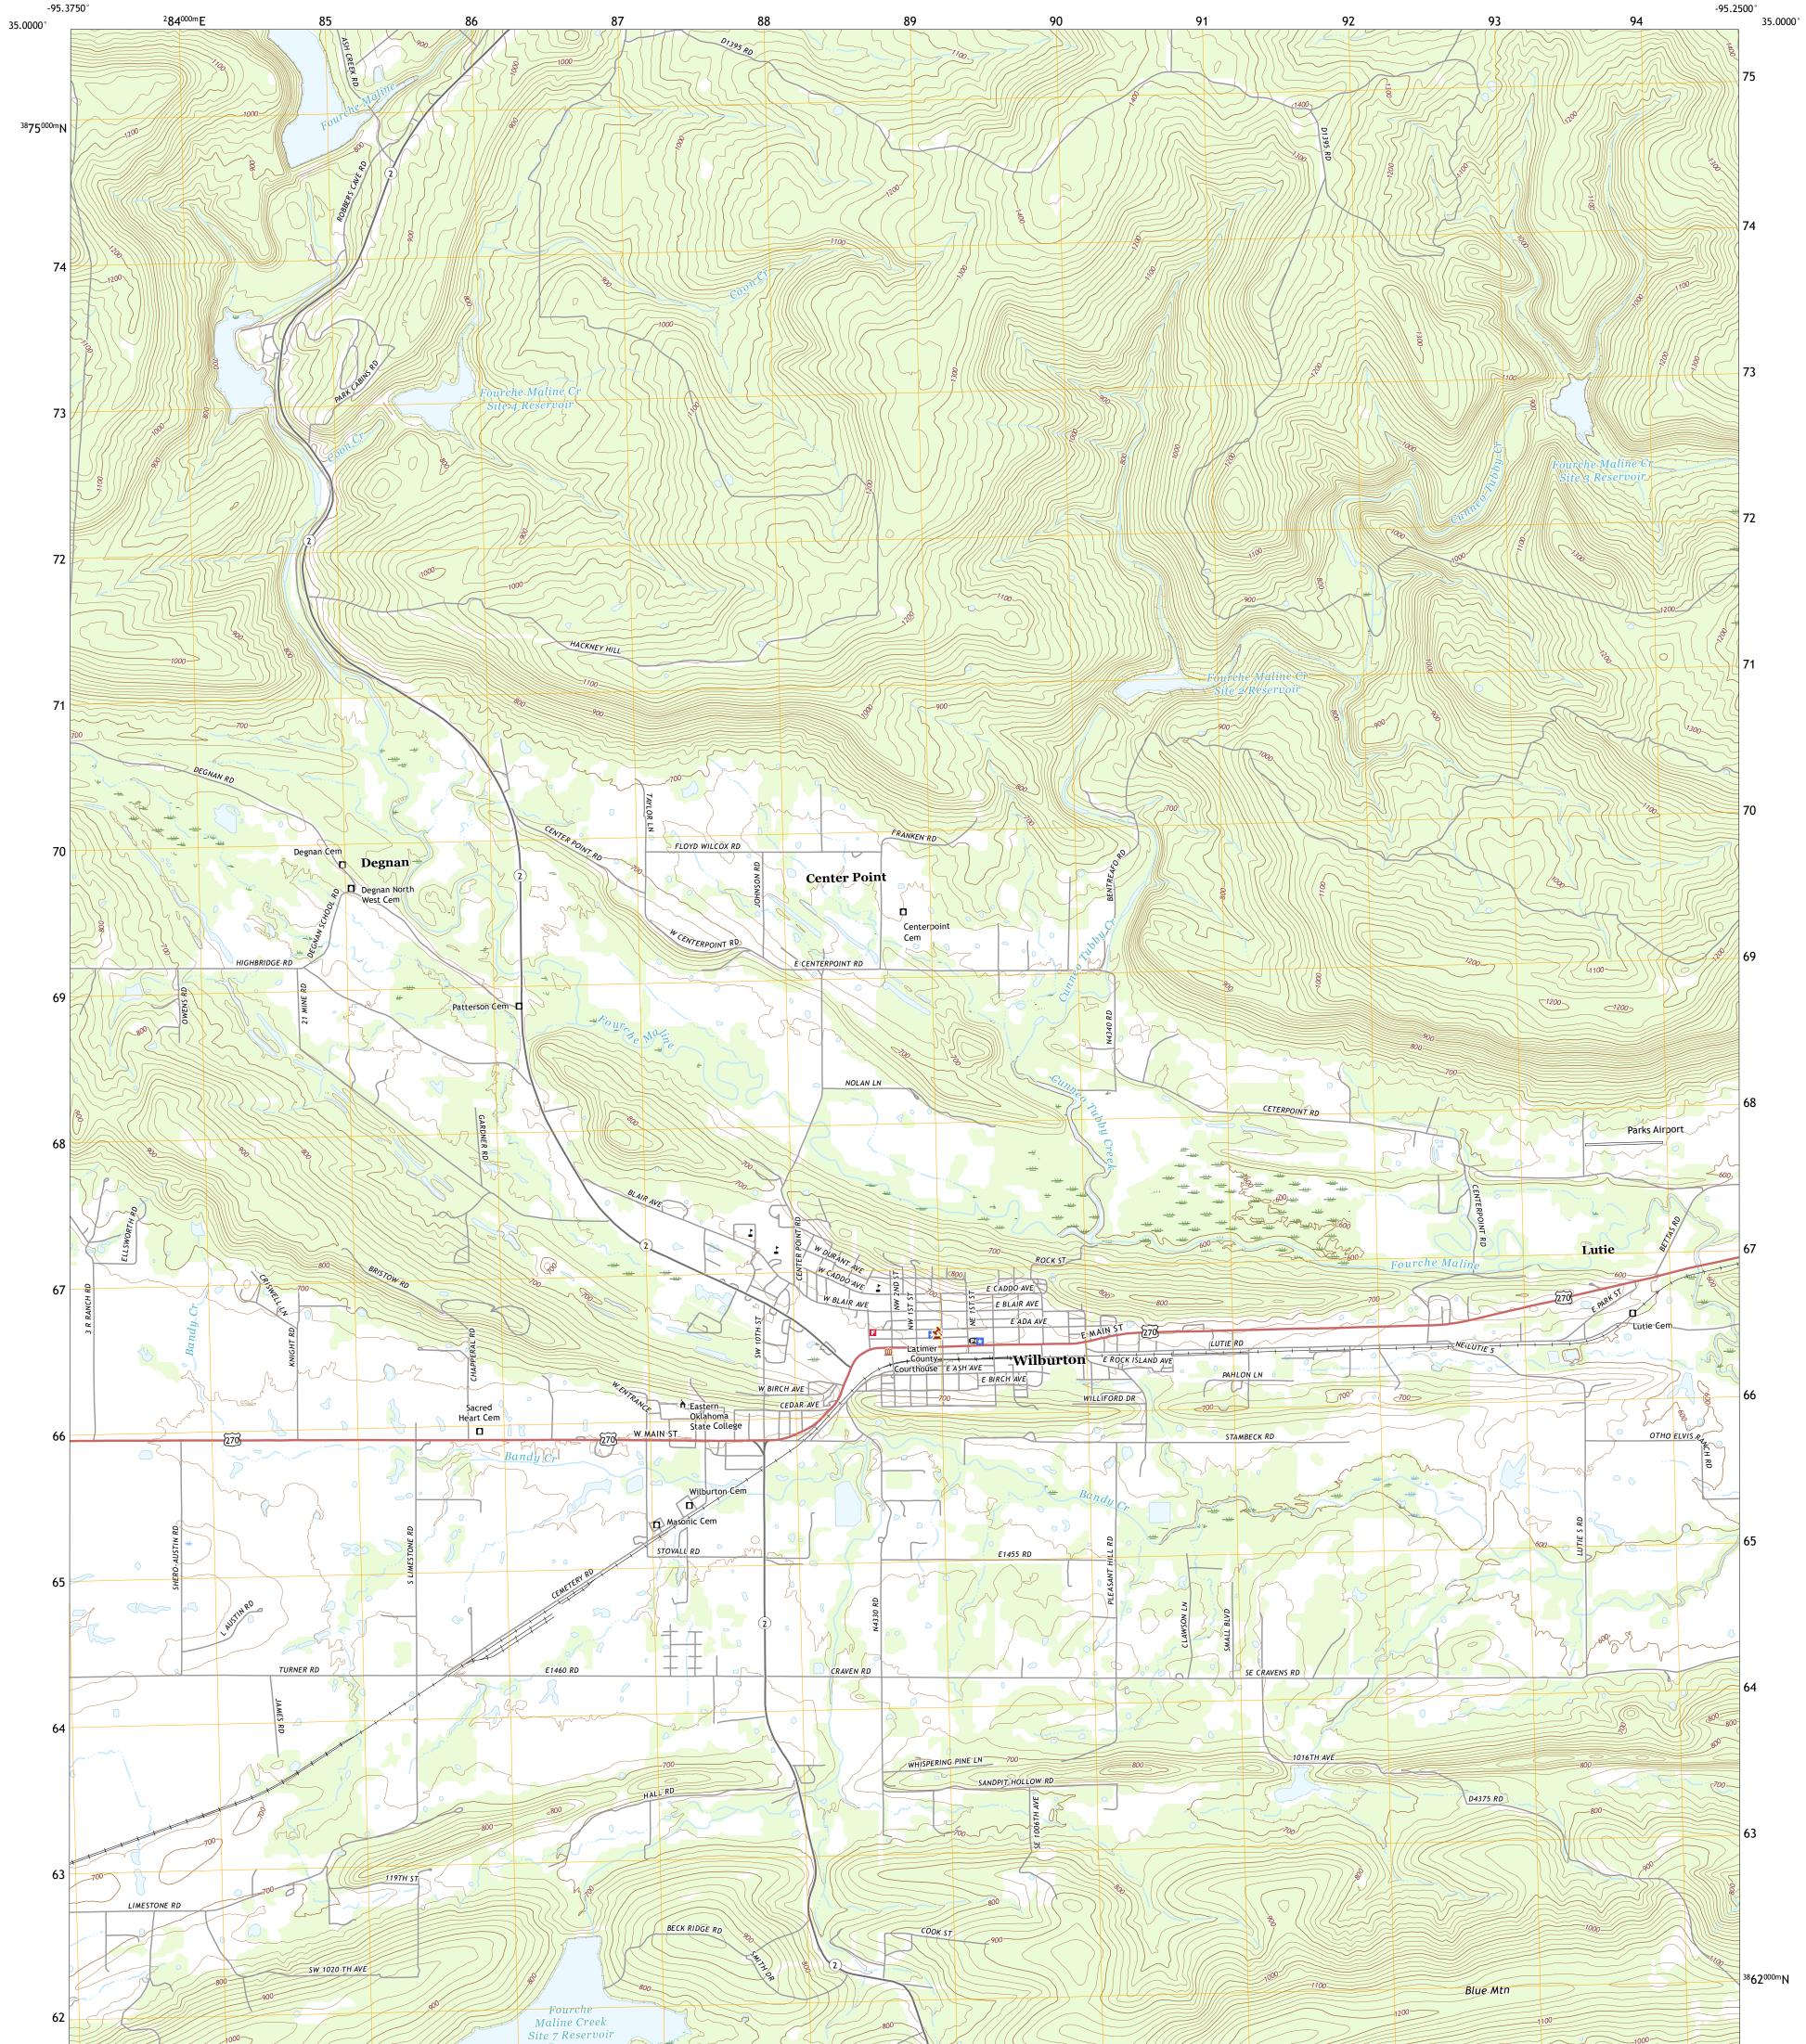

## U.S. DEPARTMENT OF THE INTERIOR U.S. GEOLOGICAL SURVEY

WILBURTON QUADRANGLE OKLAHOMA - LATIMER COUNTY 7.5-MINUTE SERIES

Produced by the United States Geological Survey North American Datum of 1983 (NAD83) World Geodetic System of 1984 (WGS84). Projection and 1 000-meter grid:Universal Transverse Mercator, Zone 15S This map is not a legal document. Boundaries may be generalized for this map scale. Private lands within government reservations may not be shown. Obtain permission before entering private lands.

ImageryNAIP, September 2017 - November 2017RoadsU.S.CensusBureau,2015 -2018NamesGNIS, 1979 -2021HydrographyDataset,2002 -2018ContoursNationalHydrographyDataset,2002 -BoundariesMultiplesources;seemetadatafile2019 -2021PublicLandSurveySystemBLM,20212021WetlandsInventory1980 -1981