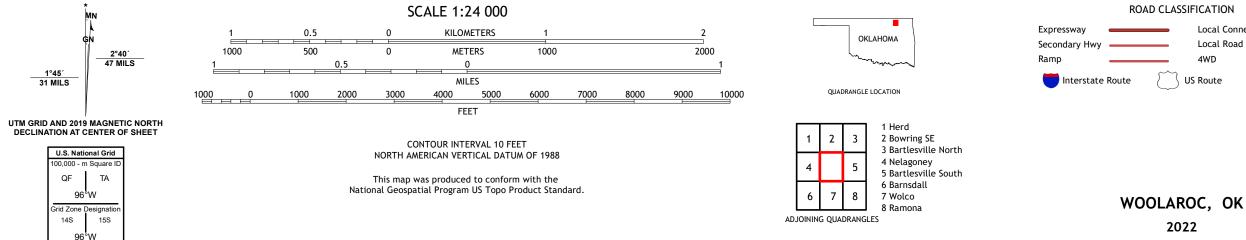

ROAD CLASSIFICATION Local Connector \_\_\_\_\_ Local Road \_\_\_\_\_ 4WD \_\_\_\_\_ US Route State Route

2022