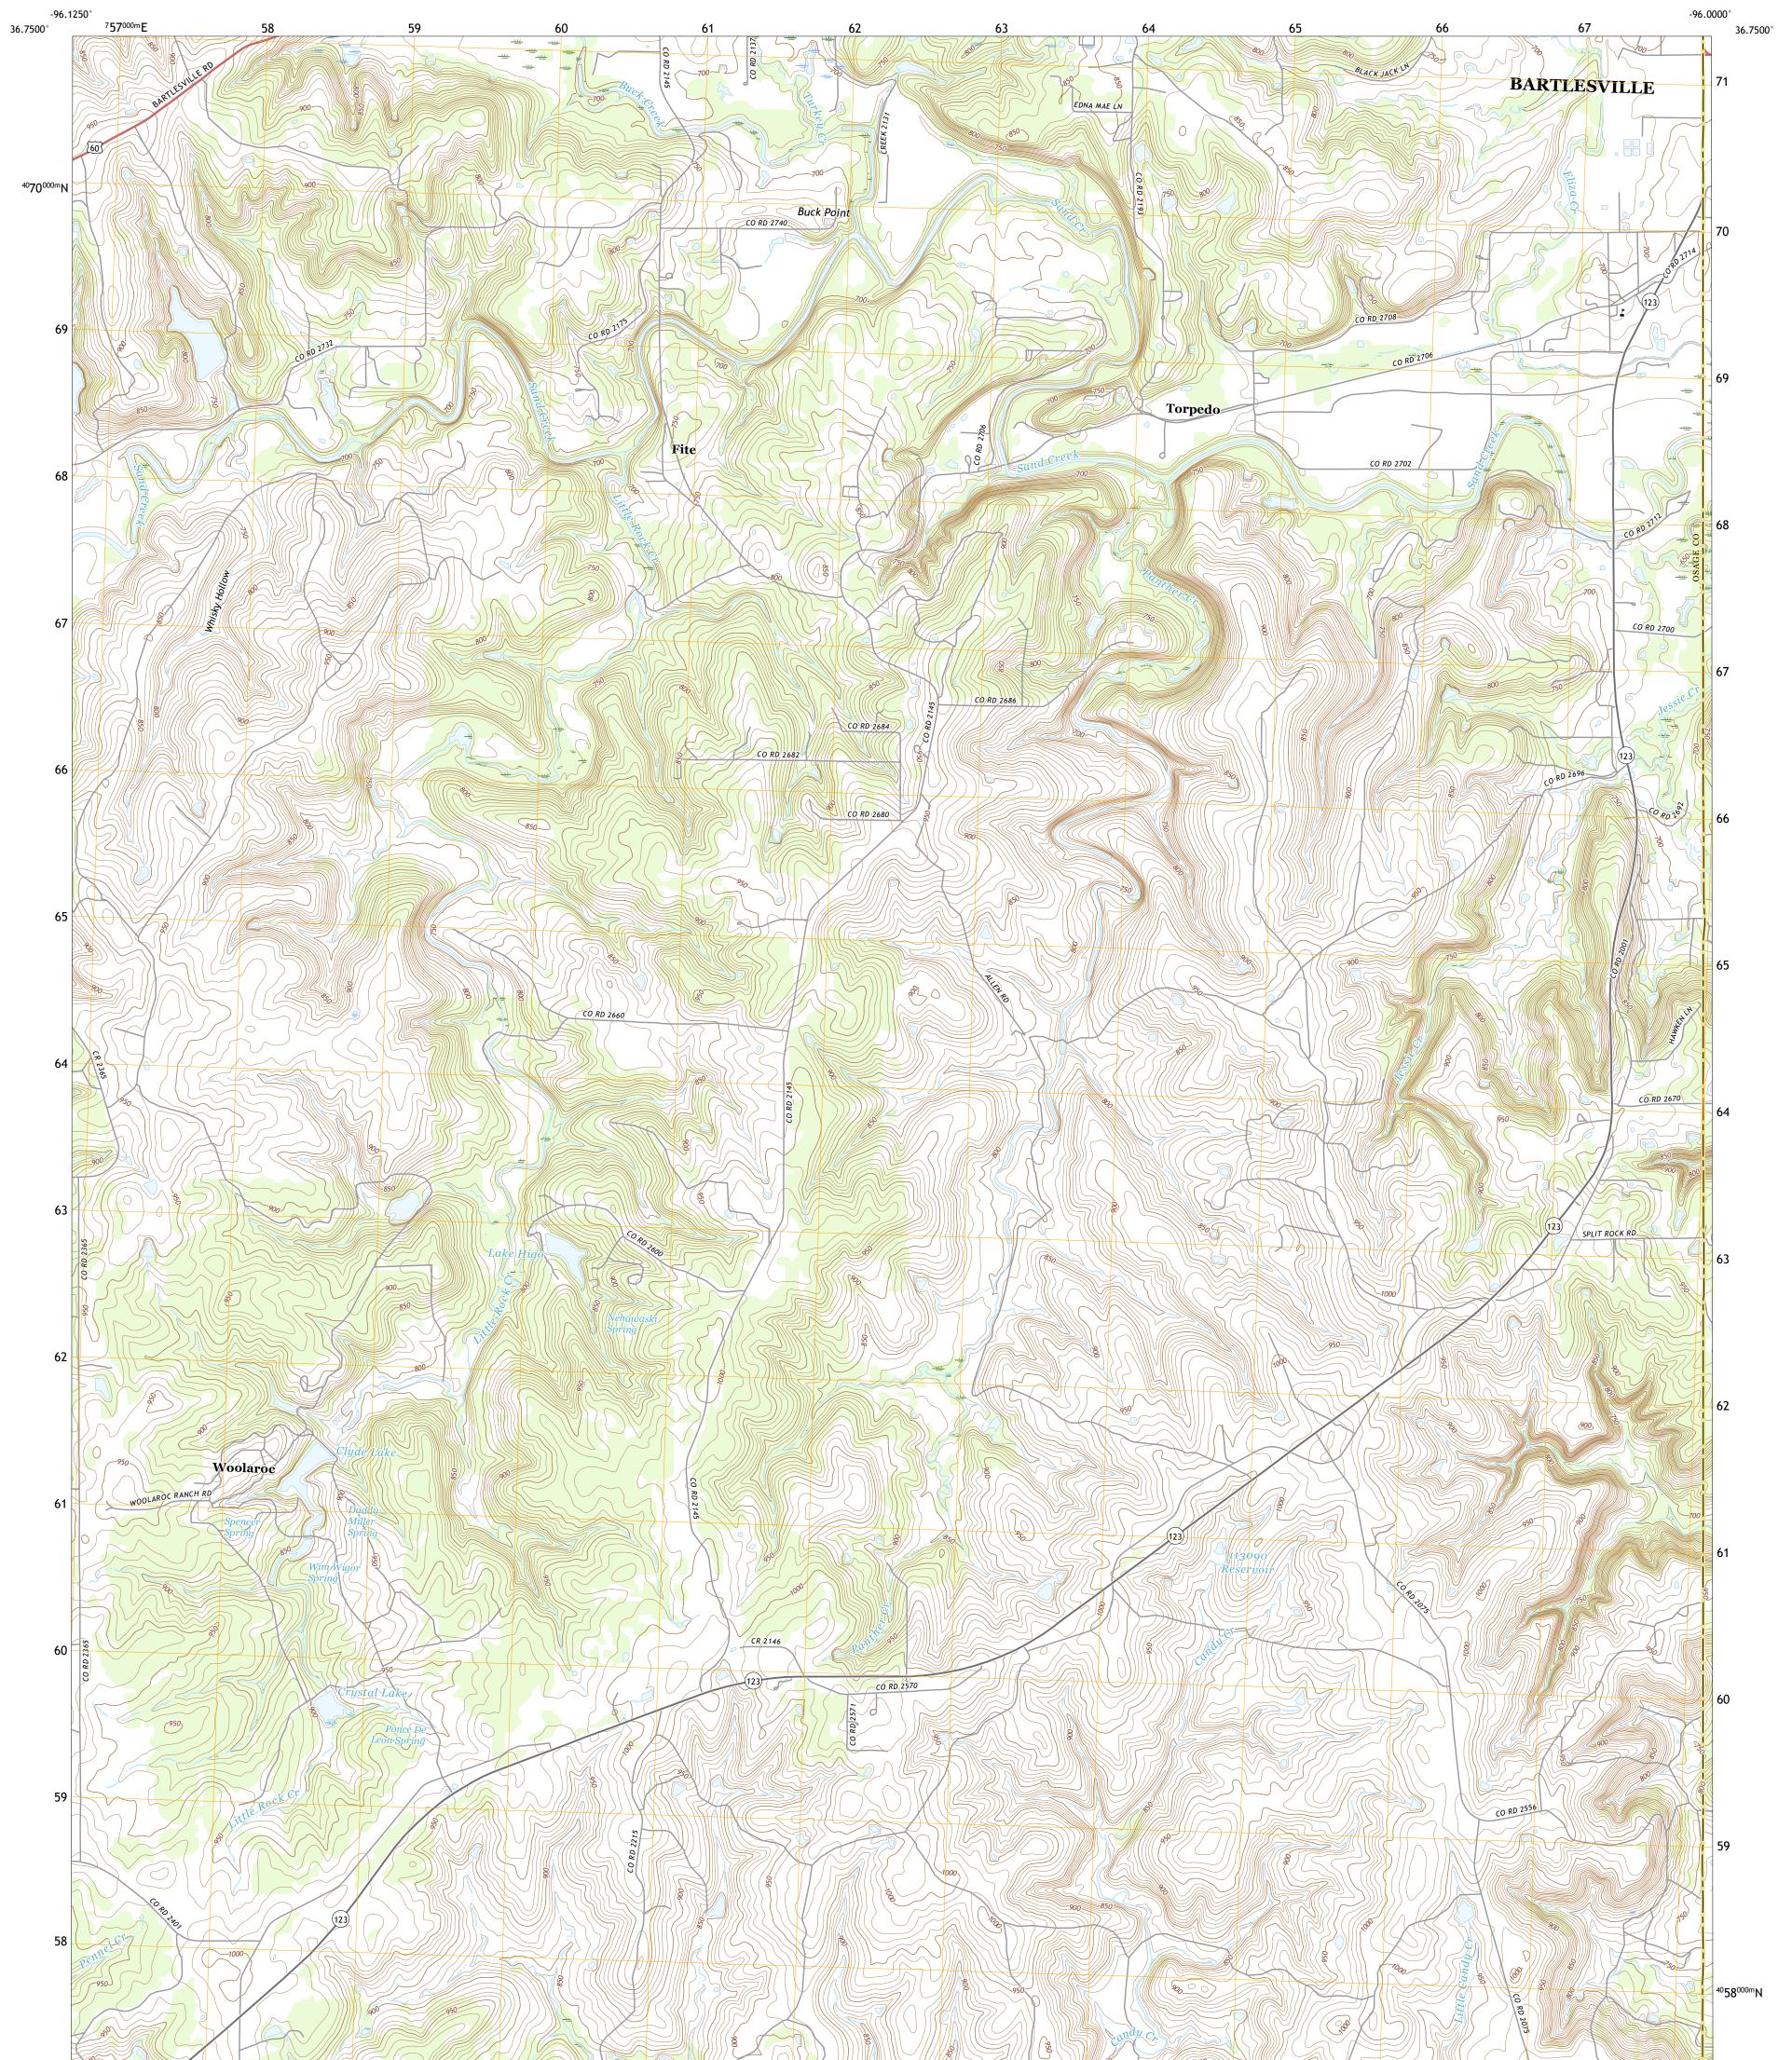

## U.S. DEPARTMENT OF THE INTERIOR U.S. GEOLOGICAL SURVEY

WOOLAROC QUADRANGLE OKLAHOMA 7.5-MINUTE SERIES

Produced by the United States Geological Survey North American Datum of 1983 (NAD83) World Geodetic System of 1984 (WGS84). Projection and 1 000-meter grid:Universal Transverse Mercator, Zone 14S This map is not a legal document. Boundaries may be generalized for this map scale. Private lands within government reservations may not be shown. Obtain permission before entering private lands.