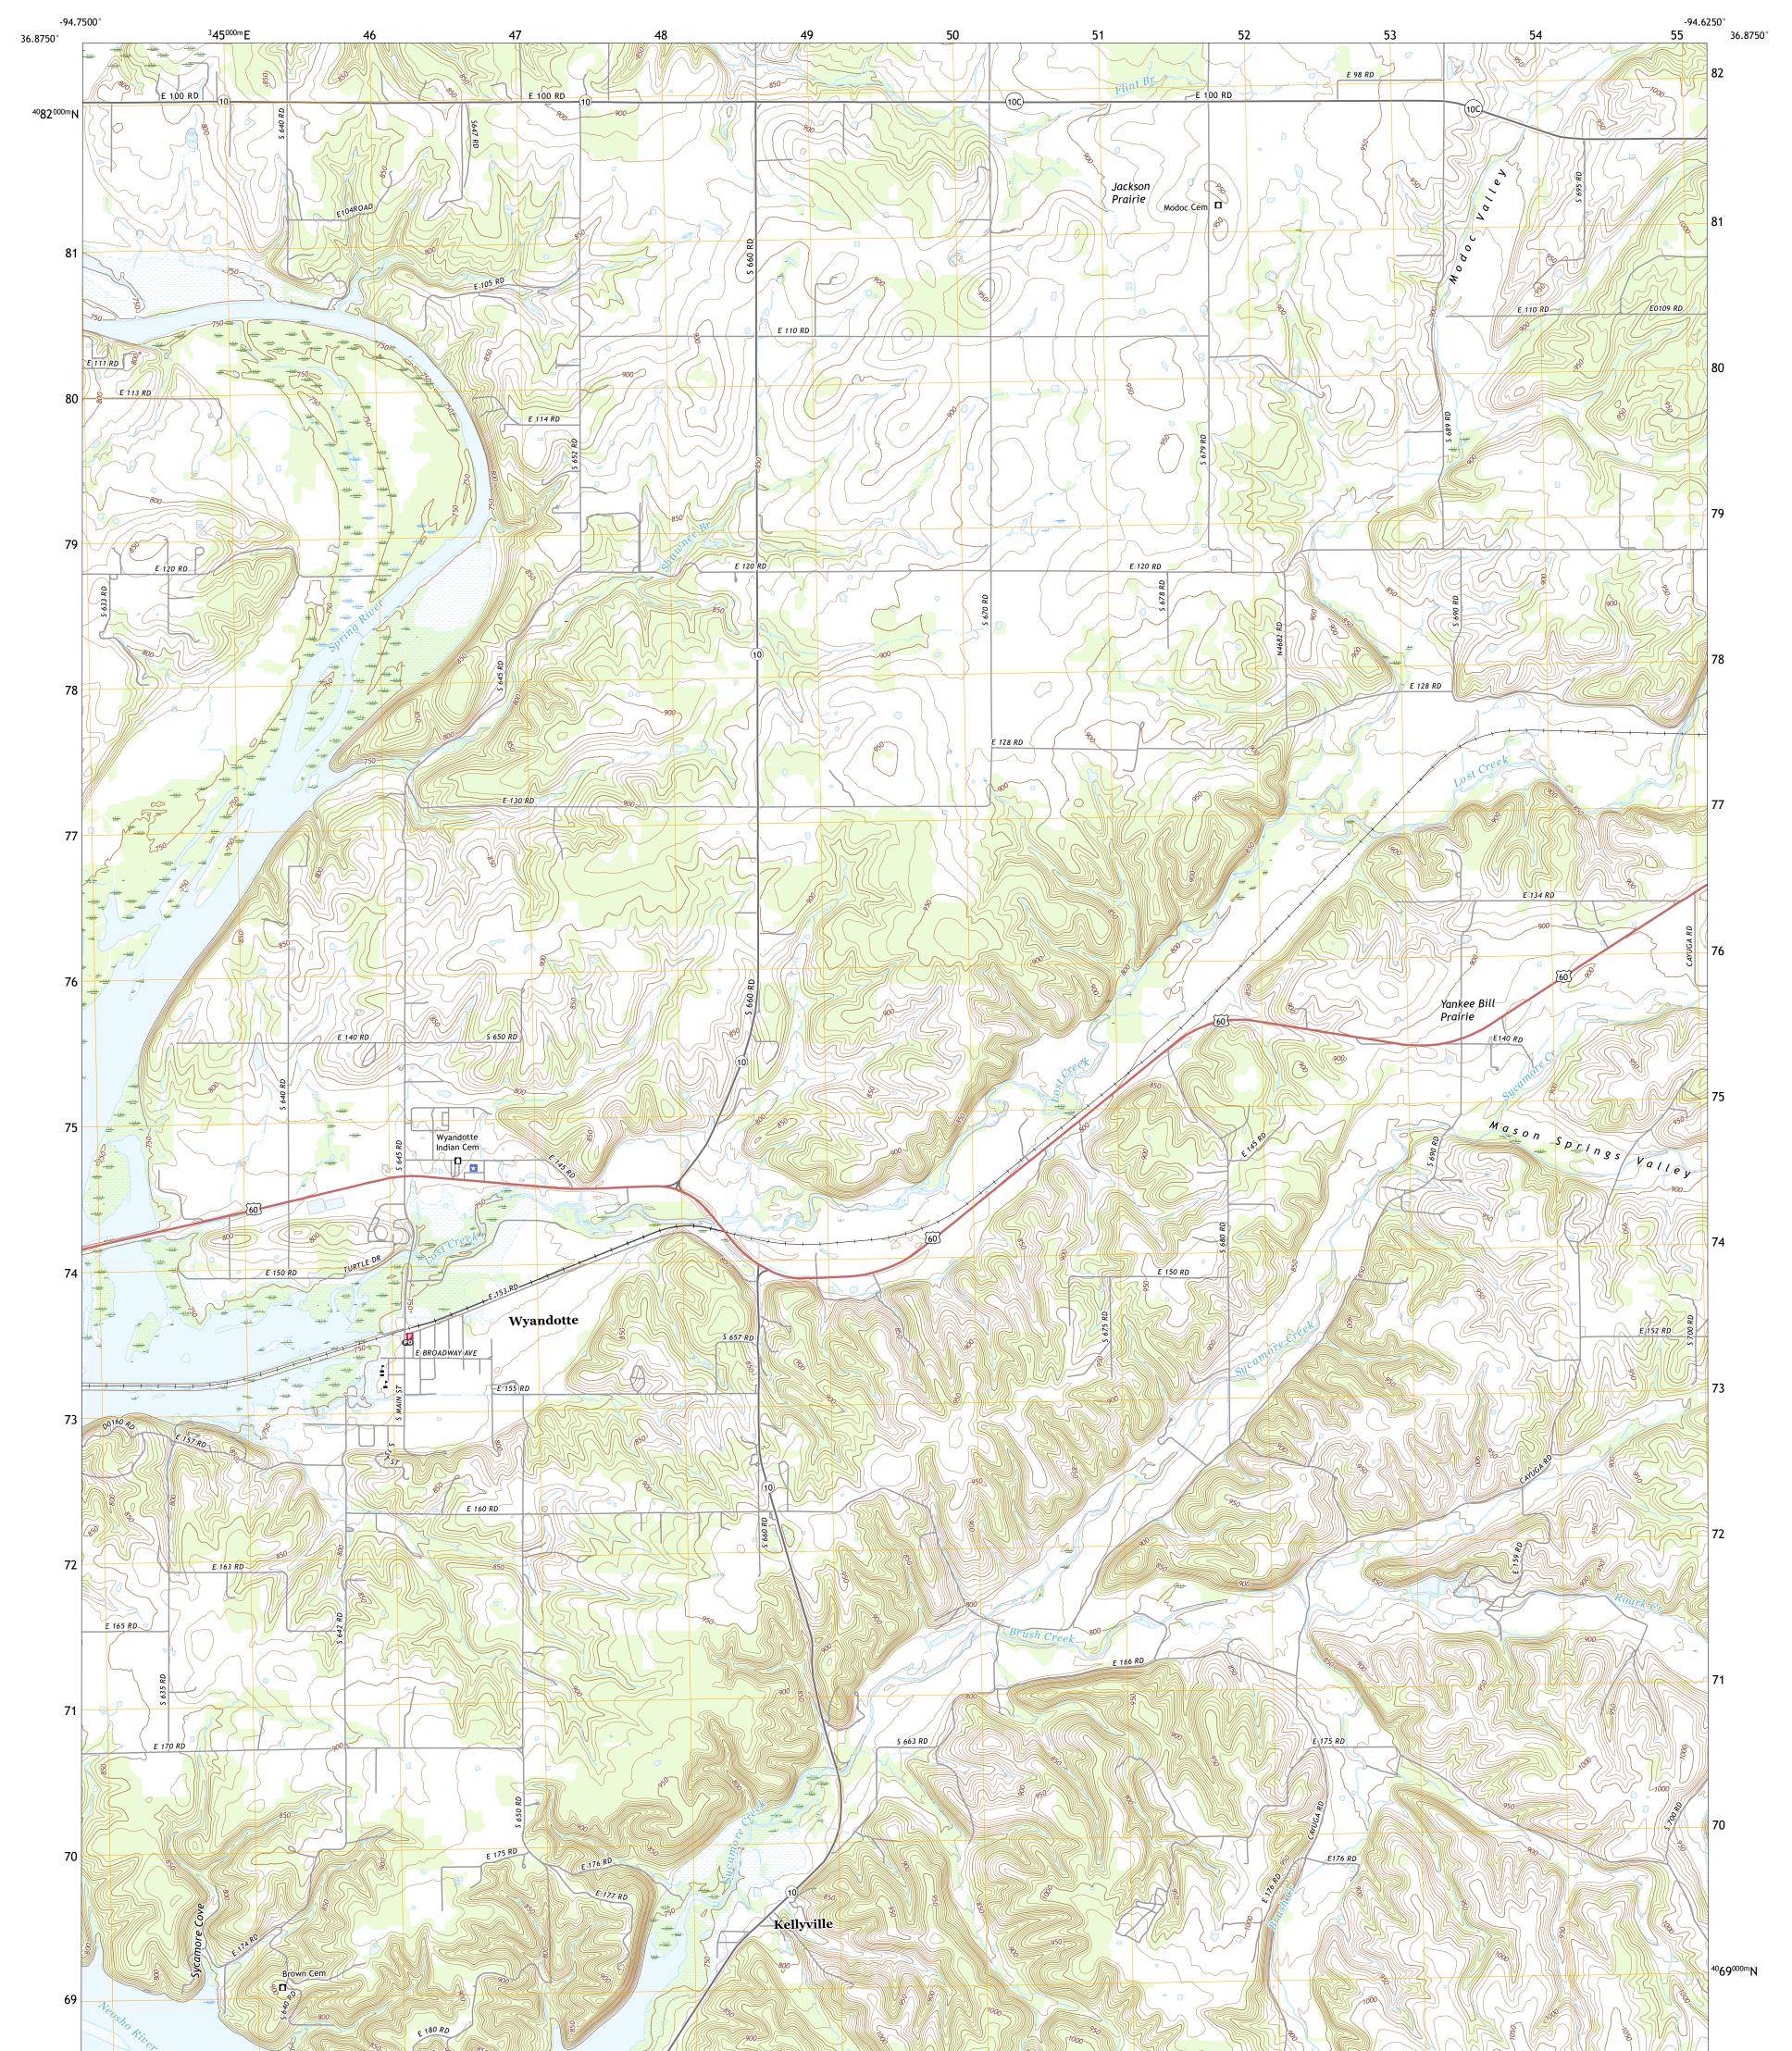

## U.S. DEPARTMENT OF THE INTERIOR U.S. GEOLOGICAL SURVEY

WYANDOTTE QUADRANGLE OKLAHOMA - OTTAWA COUNTY 7.5-MINUTE SERIES

Produced by the United States Geological Survey North American Datum of 1983 (NAD83) World Geodetic System of 1984 (WGS84). Projection and 1 000-meter grid:Universal Transverse Mercator, Zone 155 This map is not a legal document. Boundaries may be generalized for this map scale. Private lands within government reservations may not be shown. Obtain permission before entering private lands.

Imagery......NAIP, September 2017 - November 2017 Roads......U.S. Census Bureau, 2015 Names......GNIS, 1979 - 2021 Hydrography......Sutional Hydrography Dataset, 2002 - 2021 Contours.....National Elevation Dataset, 2021 Boundaries.....Multiple sources; see metadata file 2019 - 2021 Public Land Survey System......BLM, 2021 Wetlands......BLM, 2021

 Expressway
 Local Connector

 Secondary Hwy
 Local Road

 Ramp
 4WD

 Interstate Route
 US Route

WYANDOTTE, OK

2022