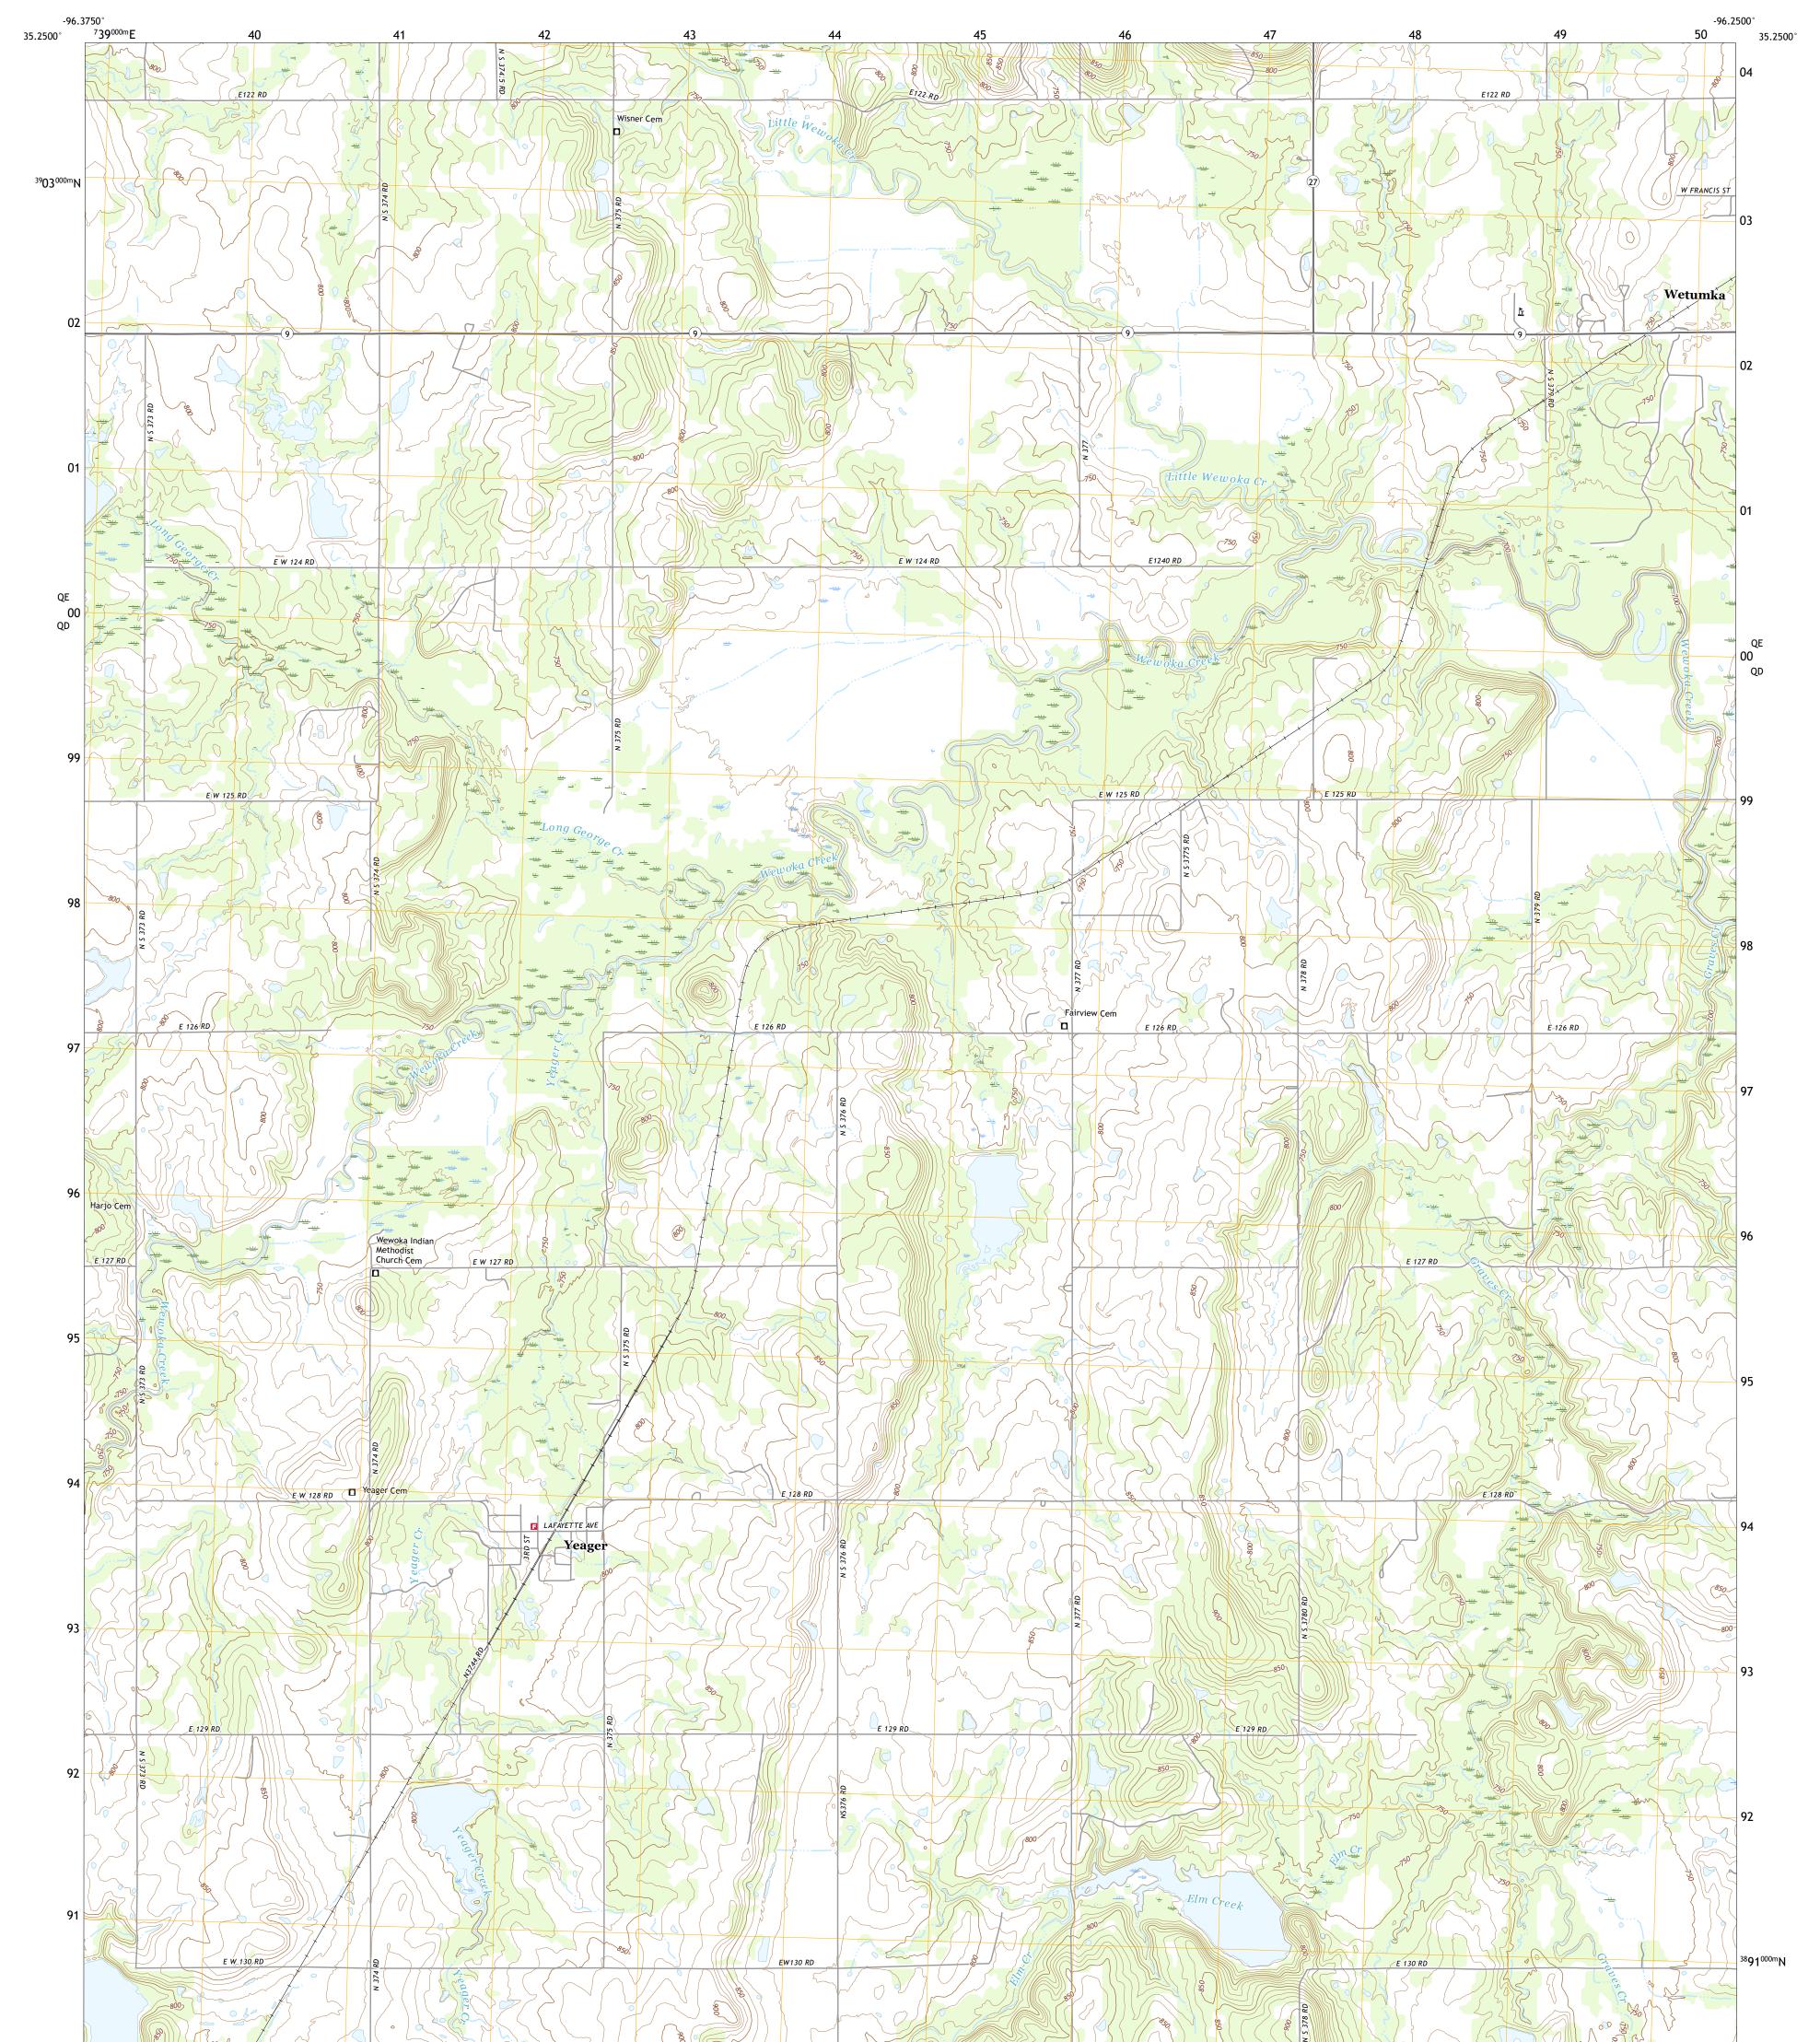

## U.S. DEPARTMENT OF THE INTERIOR U.S. GEOLOGICAL SURVEY

Produced by the United States Geological Survey North American Datum of 1983 (NAD83) World Geodetic System of 1984 (WGS84). Projection and 1 000-meter grid:Universal Transverse Mercator, Zone 14S This map is not a legal document. Boundaries may be generalized for this map scale. Private lands within government reservations may not be shown. Obtain permission before entering private lands.

Imagery..... Roads...... Names..... Hydrography.....National Hydrography Dataset, 2003 -Contours.....National Elevation Dataset, Boundaries......Multiple sources; see metadata file 2019 -Public Land Survey System Public Land Survey System..... Wetlands......FWS Nationa National Wetlands 1980 Wetlands..... Inventory