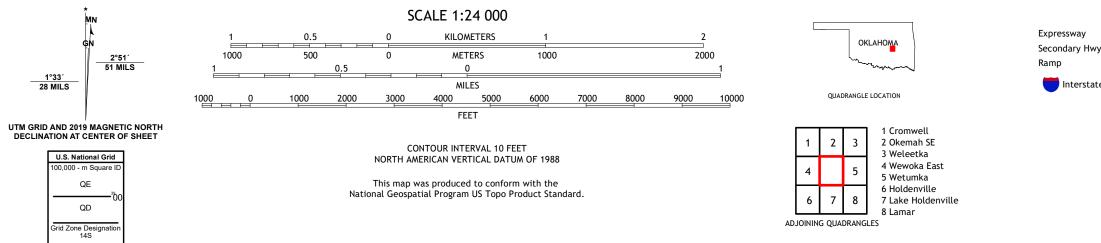

1°33´ 28 MILS

ROAD CLASSIFICATION Local Connector Local Road Secondary Hwy 🗕 \_\_\_\_\_ 4WD \_\_\_\_\_ US Route State Route lnterstate Route

YEAGER, OK

2022