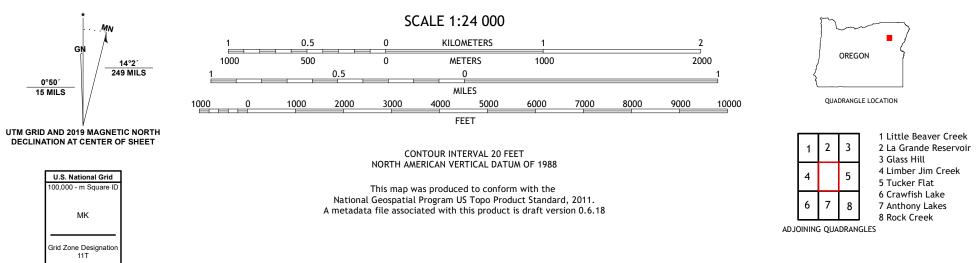

ULS SERVICE

ANTHONY BUTTE QUADRANGLE OREGON 7.5-MINUTE SERIES

Produced by the United States Geological Survey North American Datum of 1983 (NAD83) World Geodetic System of 1984 (WGS84). Projection and 1 000-meter grid:Universal Transverse Mercator, Zone 11T This map is not a legal document. Boundaries may be generalized for this map scale. Private lands within government reservations may not be shown. Obtain permission before entering private lands.