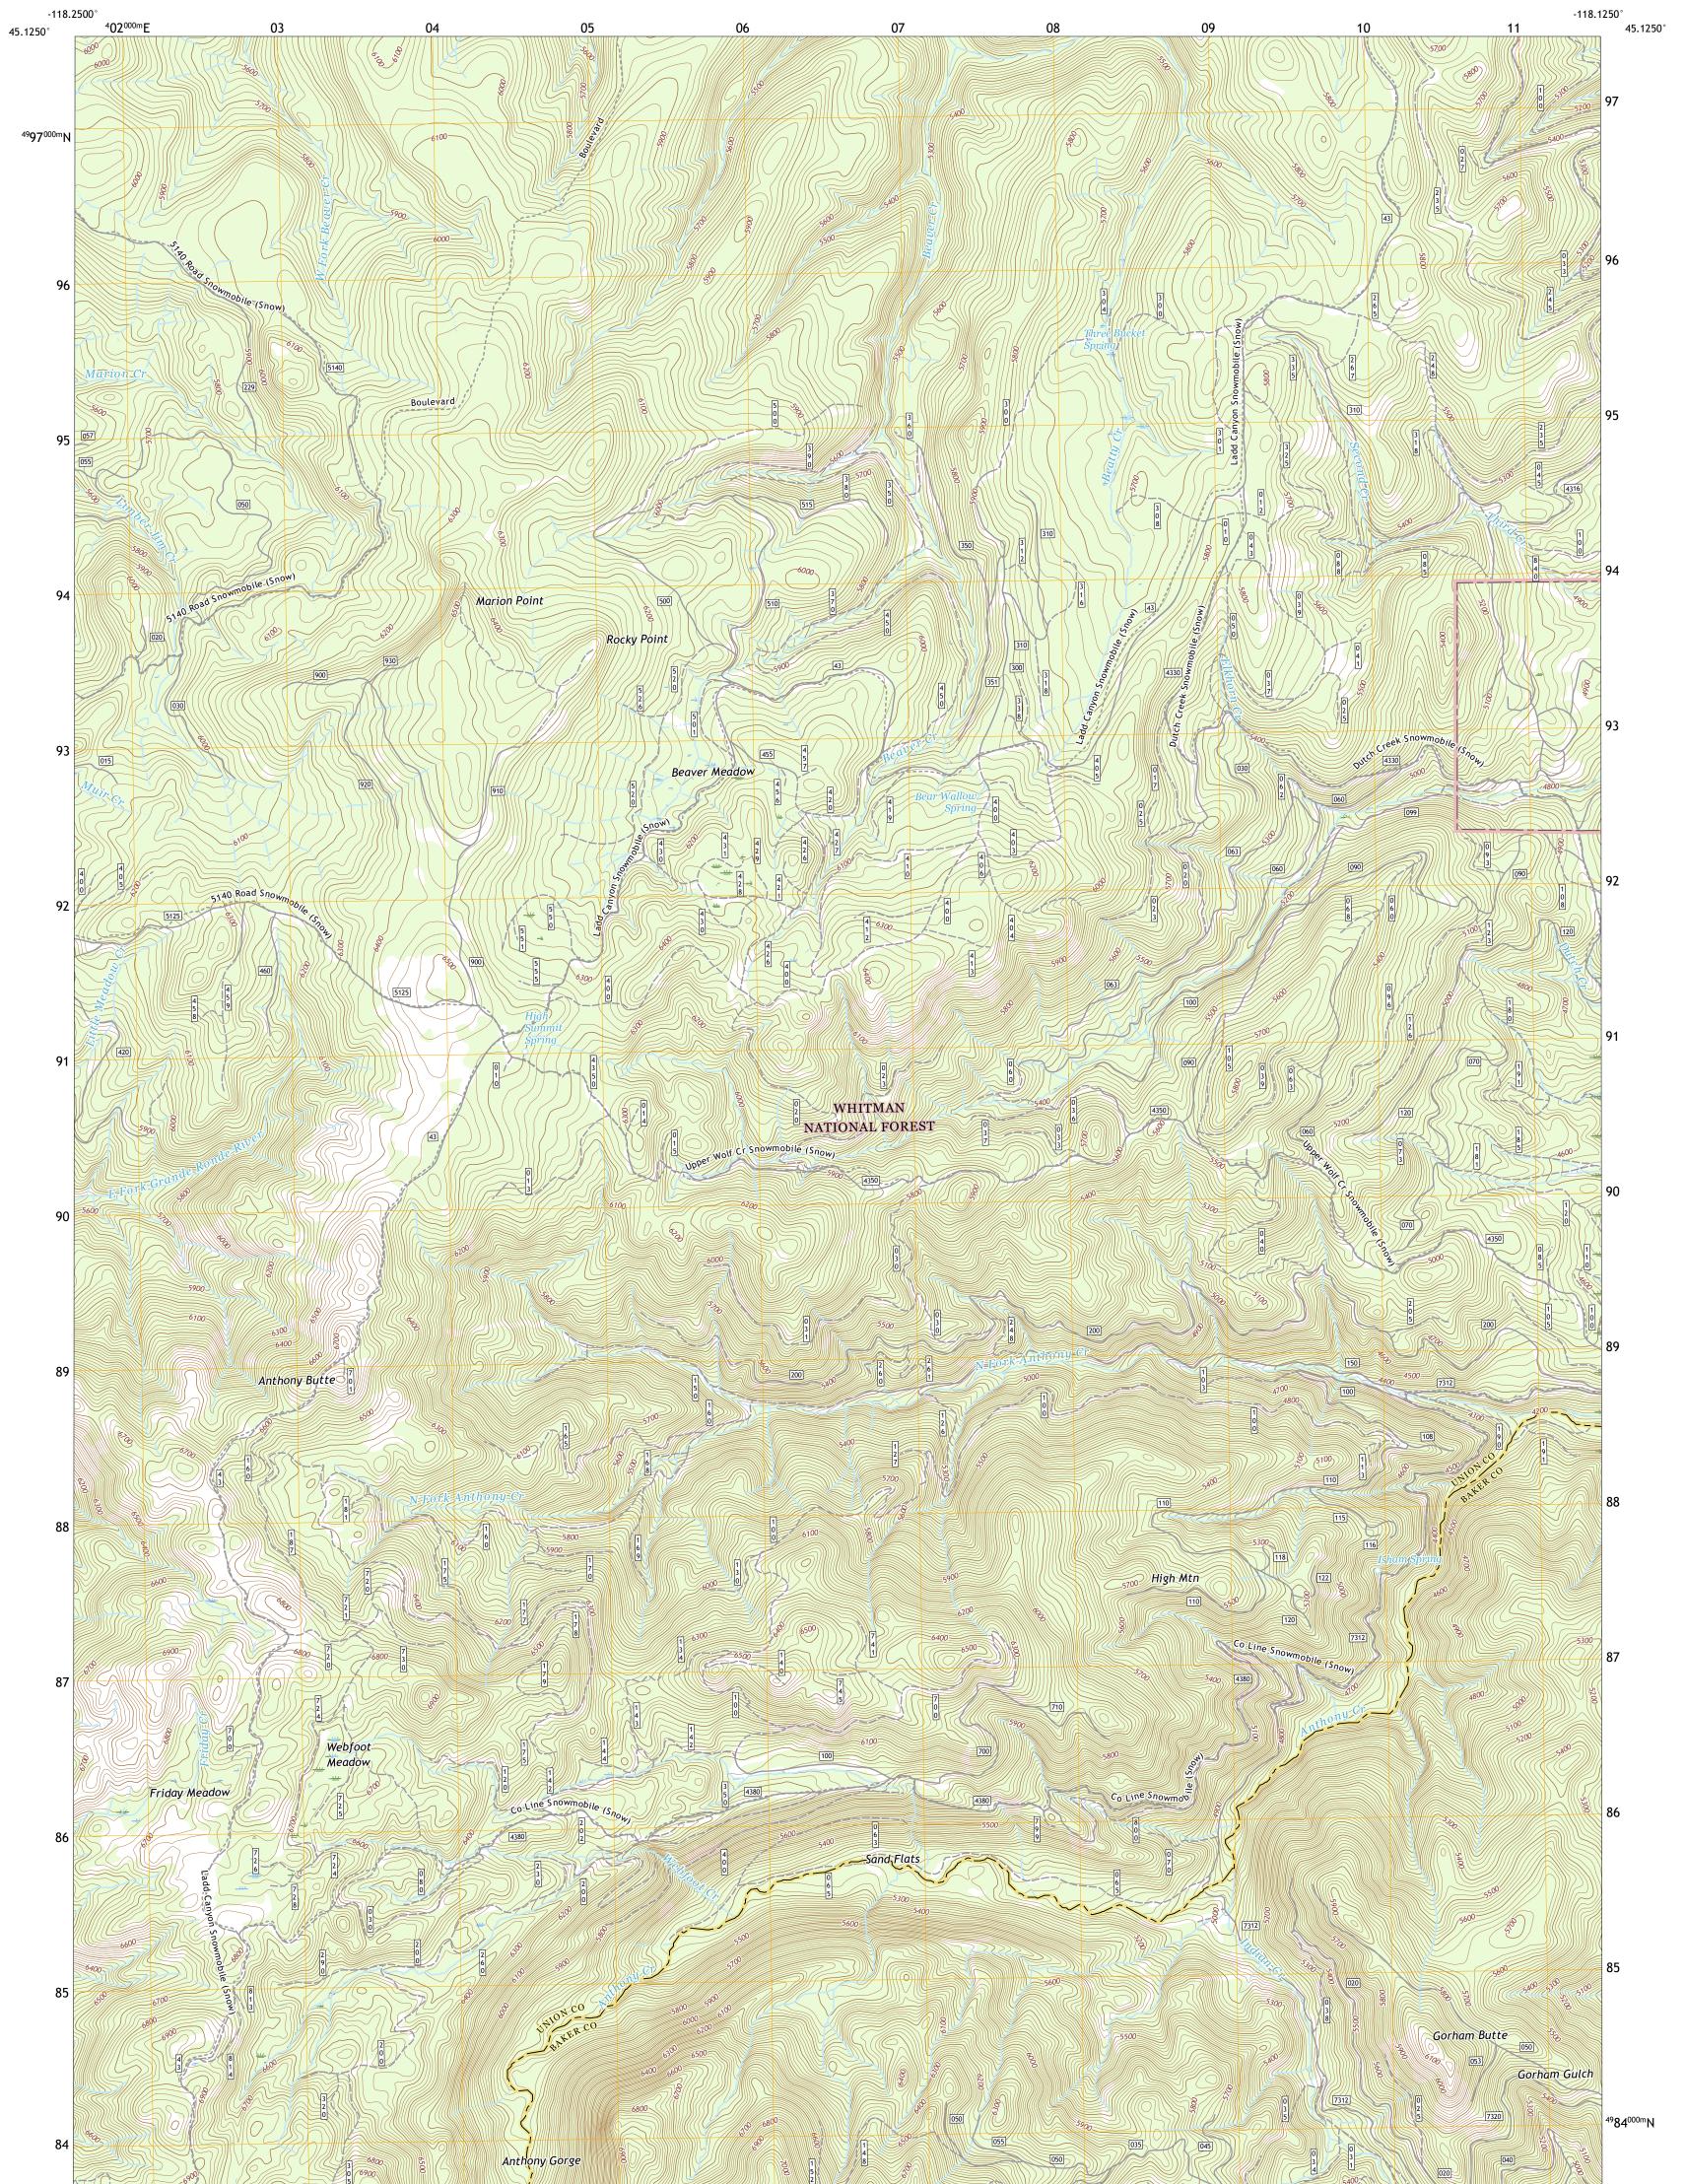

ULS SERVICE

ANTHONY BUTTE QUADRANGLE OREGON 7.5-MINUTE SERIES

Produced by the United States Geological Survey North American Datum of 1983 (NAD83) World Geodetic System of 1984 (WGS84). Projection and 1 000-meter grid:Universal Transverse Mercator, Zone 11T This map is not a legal document. Boundaries may be generalized for this map scale. Private lands within government reservations may not be shown. Obtain permission before entering private lands.