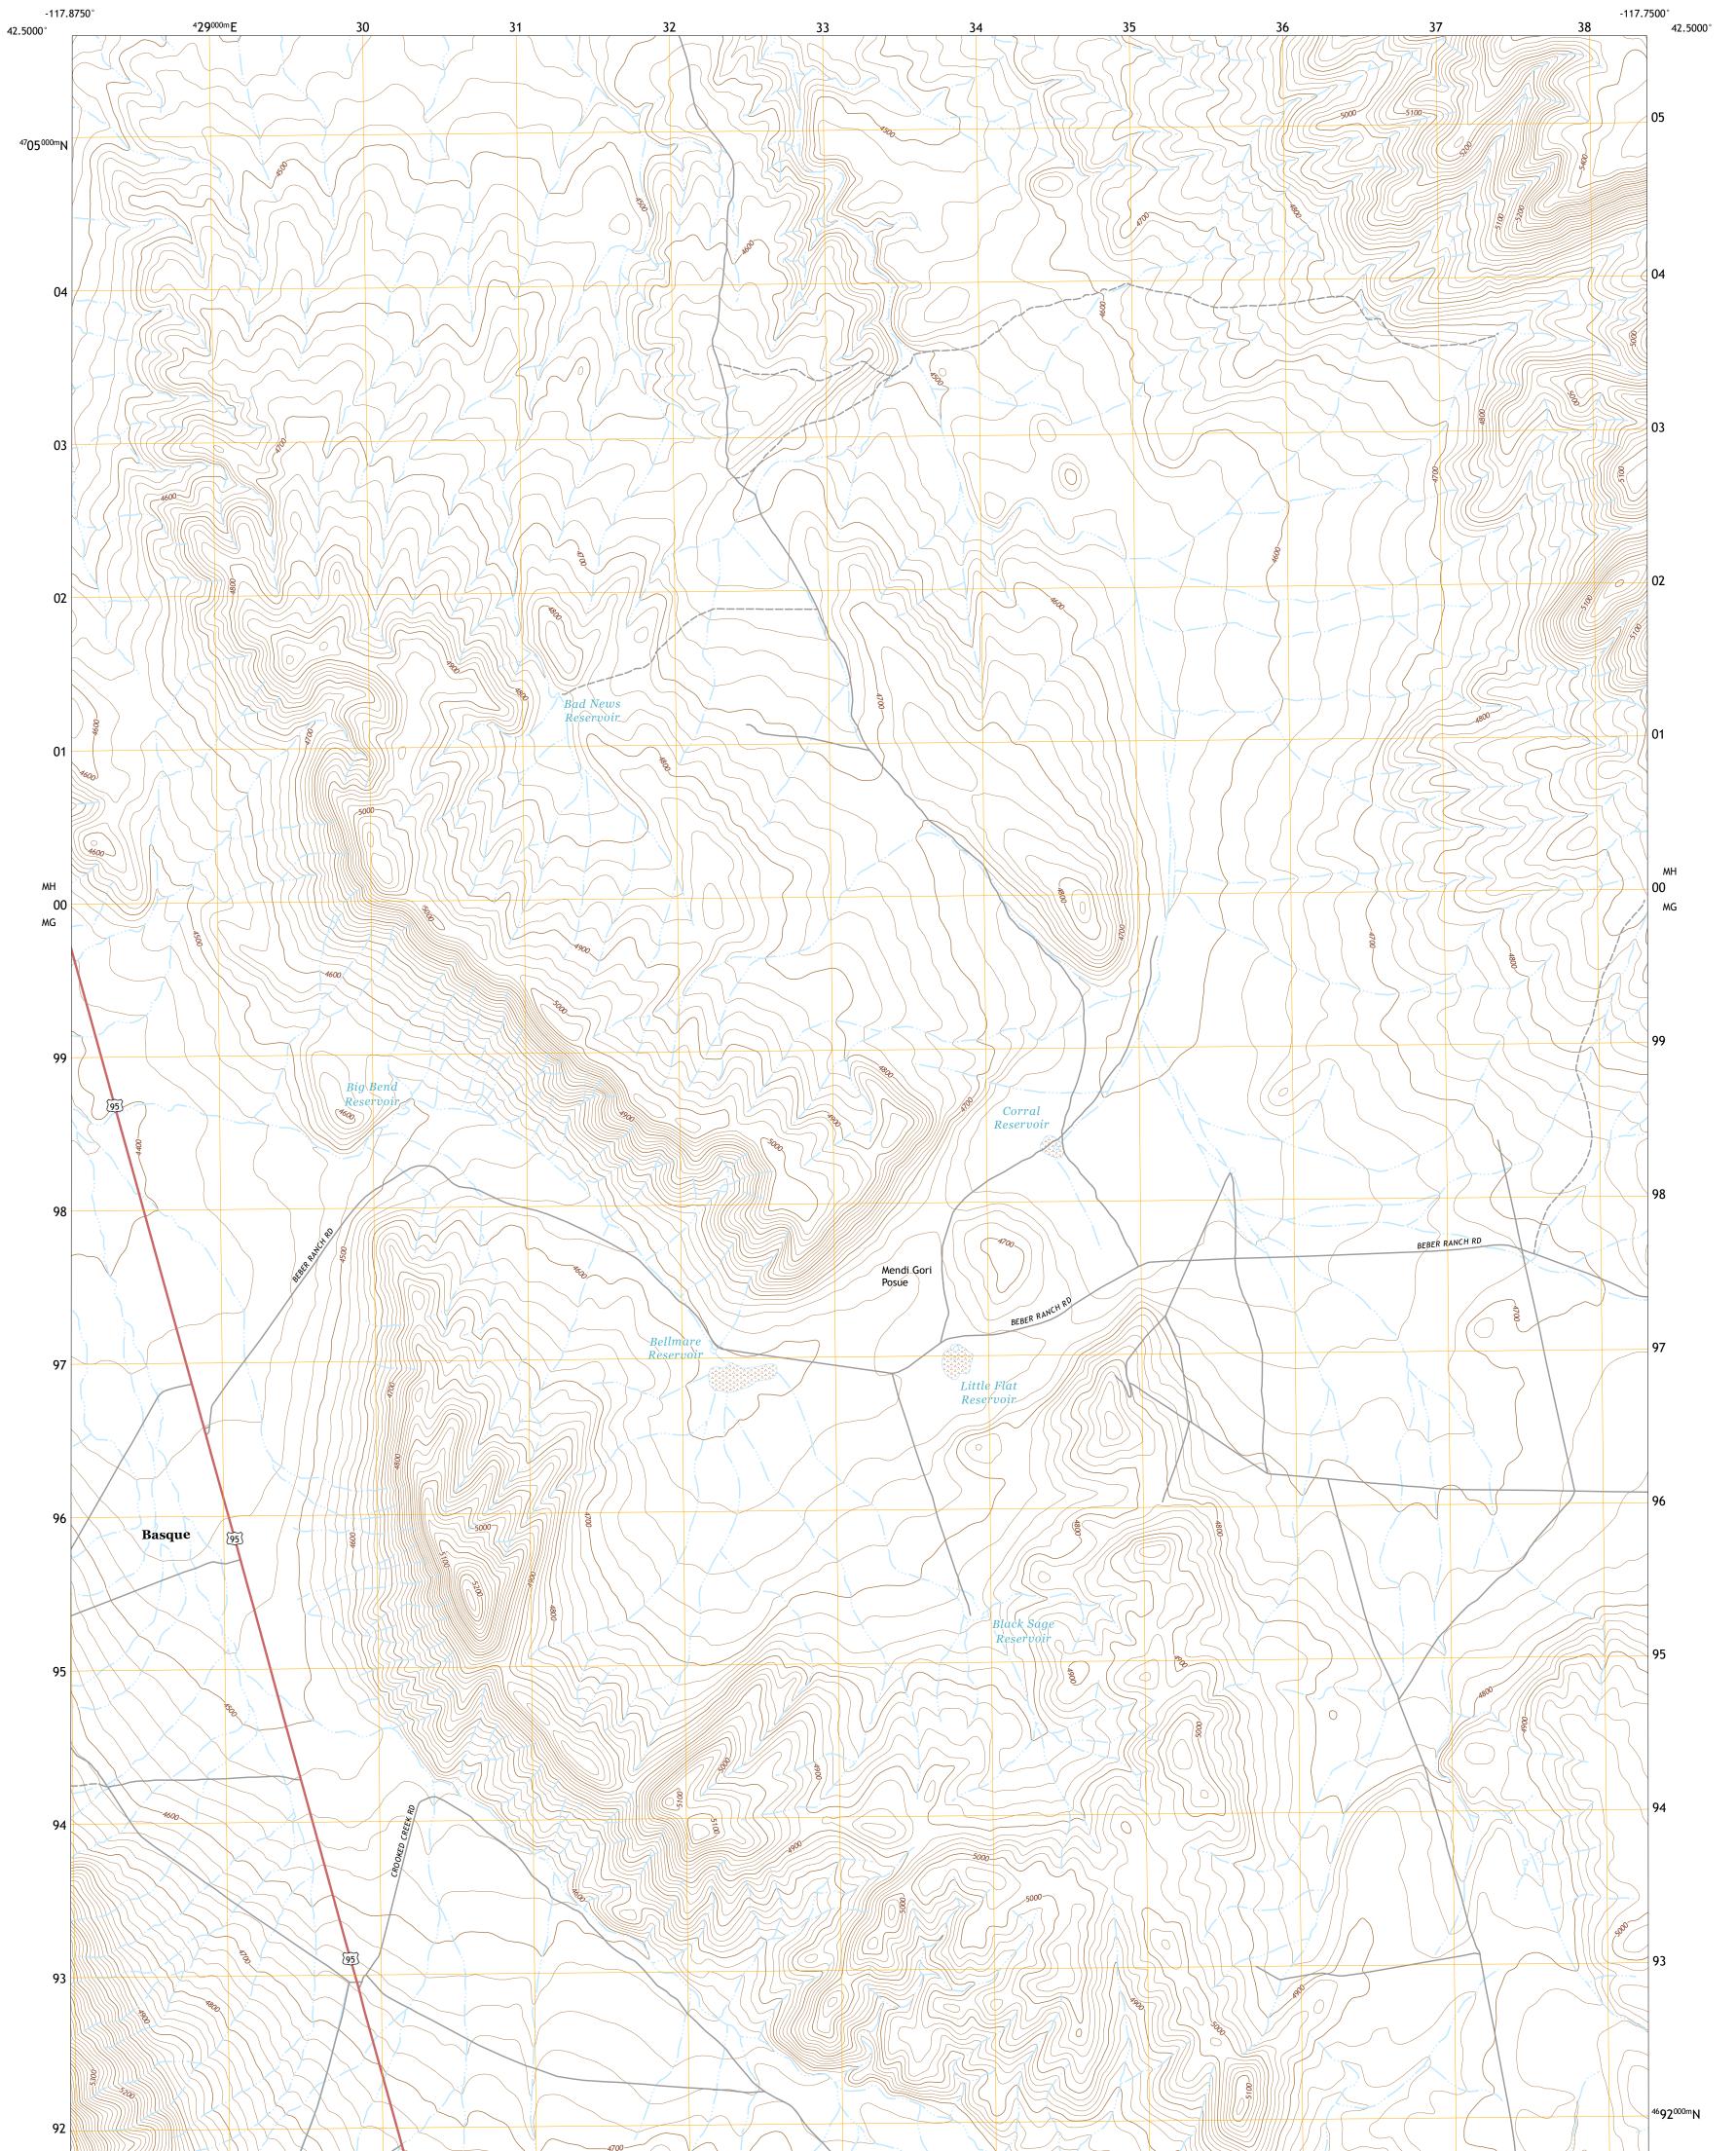

## U.S. DEPARTMENT OF THE INTERIOR U.S. GEOLOGICAL SURVEY

BASQUE QUADRANGLE OREGON - MALHEUR COUNTY 7.5-MINUTE SERIES

Produced by the United States Geological Survey North American Datum of 1983 (NAD83) World Geodetic System of 1984 (WGS84). Projection and 1 000-meter grid:Universal Transverse Mercator, Zone 11T This map is not a legal document. Boundaries may be generalized for this map scale. Private lands within government reservations may not be shown. Obtain permission before entering private lands.

Imagery......NAIP, July 2016 - September 2016 Roads.......NAIP, July 2016 - September 2016 Names.......GNIS, 1980 - 1994 Hydrography......GNIS, 1980 - 2019 Contours.....National Hydrography Dataset, 1899 - 2019 Contours.....National Elevation Dataset, 2000 Boundaries.....Multiple sources; see metadata file 2017 - 2018 Public Land Survey System......BLM, 2019 Wetlands......BLM, 2019